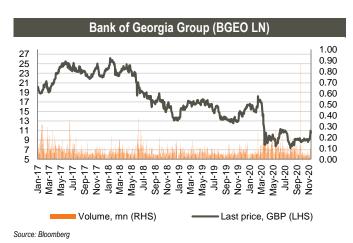

w/w and +16.08% m/m). More than 358k shares traded in the range of GBP 9.33-11.28/share. Average daily traded volume was 47k in the last 4 weeks. The volume of BGEO shares traded was at 0.73% of its capitalization.

**Georgia Capital** (CGEO LN) shares closed at GBP 4.48/share (+13.13% w/w and +1.82% m/m). More than 464k shares traded in the range of GBP 3.86 - 4.93/share. Average daily traded volume was 42k in the last 4 weeks. The volume of CGEO shares traded was at 1.26% of its capitalization.

**TBC Bank Group** (TBCG LN) closed the week at GBP 11.32/share (+17.43% w/w and +16.82% m/m). More than 591k shares changed hands in the range of GBP 9.72 -12.08/share. Average daily traded volume was 70k in the last 4 weeks. The volume of TBCG shares traded was at 1.07% of its capitalization.









# Equities, continued

|                    | Eastern European banks |          |             |          |        |         |         |        |        |       |       |
|--------------------|------------------------|----------|-------------|----------|--------|---------|---------|--------|--------|-------|-------|
|                    |                        |          |             | P        | /E     | P       | /B      |        |        |       |       |
|                    | Ticker                 | Currency | Share price | Mcap, mn | 6M chg | y/y chg | YTD chg | 2020F  | 2021F  | 2020F | 2021F |
| Bank of Georgia    | BGEO                   | GBP      | 10.54       | 518      | 19.5%  | -29.7%  | -35.1%  | 8.95x  | 4.72x  | 0.86x | 0.72x |
| TBC                | TBC