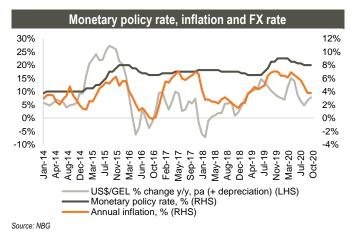

#### NBG sold US\$ 37mn

On 10 November 2020, the NBG intervened on the FX market and sold US\$ 37.2mn out of offered US\$ 40mn to support the GEL. This was 22nd FX intervention YTD for a total sale of US\$ 746.9mn through FX auctions.