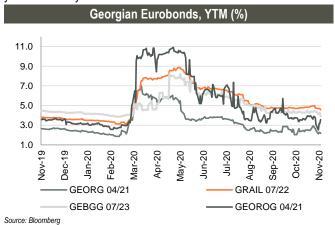

### Fixed income

**Corporate Eurobonds:** Bank of Georgia Group Eurobonds (GEBGG) closed at 3.97% yield, trading at 105.14 (+1.08% w/w). Georgia Capital Eurobonds (GEOCAP) were trading at 98.63 (+0.53% w/w), yielding 6.59%.

GOGC Eurobonds (GEOROG) were trading at 101.39 (-0.27% w/w), yielding 3.53%. Georgian Railway Eurobonds (GRAIL) traded at a premium at 105.06 (+0.25% w/w), yielding 4.53%.

**Georgian Sovereign Eurobonds** (GEORG) closed at 101.89 (+0.05% w/w) at 2.13% yield to maturity.