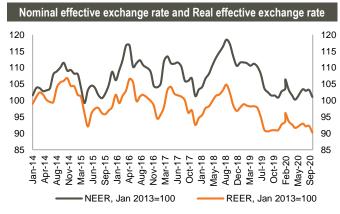

### Emission volume vs. demand on latest T-bilOls / T-notes auctions, GEL mn

Source: NBG

Source: NBG

Note: Index growth means appreciation of exchange rate, decline means depreciation of exchange rate