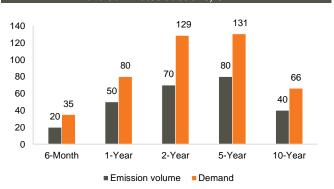

### Money market

**Ministry of Finance T-Bills:** 1-year GEL 50.0mn (US\$ 15.0mn) T-Bills were sold at the auction held at NBG on November 10, 2020. Total demand was 1.6x higher and the weighted average yield was fixed at 8.152%, up 0.029ppts from previous auction held in October, 2020. The nearest treasury security auction is scheduled for November 24, 2020, where GEL 80.0mn nominal value 5-year Benchmark Bonds will be sold.

|                      | I-DIIIS / I-N                | otes in zuzi                 | U                                 |
|----------------------|------------------------------|------------------------------|-----------------------------------|
| Maturity             | YTD<br>placements,<br>GEL mn | Remaining placements, GEL mn | Outstanding<br>amount,<br>GEL mn* |
| 6-month              | 330                          | 20                           | 180                               |
| 1-year               | 610                          | 50                           | 680                               |
| 2-year               | 770                          | 70                           | 1,390                             |
| 5-year               | 800                          | 160                          | 2,088                             |
| 10-year              | 150                          | 0                            | 1,237                             |
| Total<br>Source: MoF | 2,660                        | 300                          | 5,575                             |

### Emission volume vs. demand on latest T-bilOls / T-notes auctions, GEL mn

Source: NBG

Source: NBG

Note: Index growth means appreciation of exchange rate, decline means depreciation of exchange rate