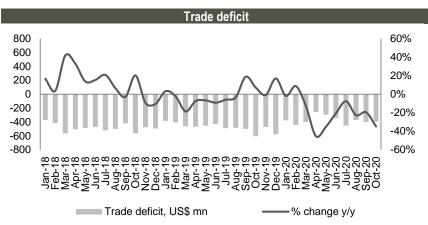

### Trade deficit down 34.8% y/y in October 2020

In October 2020, trade deficit narrowed by 34.8% y/y to US\$ 393.5mn according to Geostat's preliminary figures, as exports decreased by 2.2% y/y to US\$ 312.6mn, while imports fell markedly by 23.5% y/y to US\$ 706.1mn. In 10M20, trade deficit was down 20.2% y/y to US\$ 3.7bn as exports decreased by 11.1% y/y to US\$ 2.7bn and imports were down 16.6% y/y to US\$ 6.4bn. Detailed foreign trade statistics will be available on November 19, 2020.