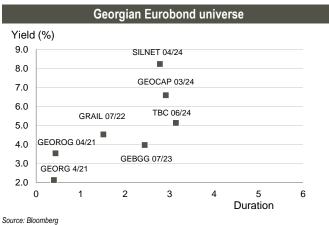

### Fixed income

**Corporate Eurobonds:** Bank of Georgia Group Eurobonds (GEBGG) closed at 3.97% yield, trading at 105.14 (+1.08% w/w). Georgia Capital Eurobonds (GEOCAP) were trading at 98.63 (+0.53% w/w), yielding 6.59%.

GOGC Eurobonds (GEOROG) were trading at 101.39 (-0.27% w/w), yielding 3.53%. Georgian Railway Eurobonds (GRAIL) traded at a premium at 105.06 (+0.25% w/w), yielding 4.53%.

**Georgian Sovereign Eurobonds** (GEORG) closed at 101.89 (+0.05% w/w) at 2.13% yield to maturity.