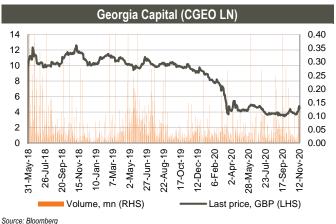

w and +16.08% m/m). More than 358k shares traded in the range of GBP 9.33-11.28/share. Average daily traded volume was 47k in the last 4 weeks. The volume of BGEO shares traded was at 0.73% of its capitalization.

**Georgia Capital** (CGEO LN) shares closed at GBP 4.48/share (+13.13% w/w and +1.82% m/m). More than 464k shares traded in the range of GBP 3.86 - 4.93/share. Average daily traded volume was 42k in the last 4 weeks. The volume of CGEO shares traded was at 1.26% of its capitalization.

**TBC Bank Group** (TBCG LN) closed the week at GBP 11.32/share (+17.43% w/w and +16.82% m/m). More than 591k shares changed hands in the range of GBP 9.72 -12.08/share. Average daily traded volume was 70k in the last 4 weeks. The volume of TBCG shares traded was at 1.07% of its capitalization.









# Equities, continued

|                    | Eastern European banks |          |             |          |        |         |         |        |        |       |       |
|--------------------|------------------------|----------|-------------|----------|--------|---------|---------|--------|--------|-------|-------|
|                    |                        |          |             | P        | /E     | P       | /B      |        |        |       |       |
|                    | Ticker                 | Currency | Share price | Mcap, mn | 6M chg | y/y chg | YTD chg | 2020F  | 2021F  | 2020F | 2021F |
| Bank of Georgia    | BGEO                   | GBP      | 10.54       | 518      | 19.5%  | -29.7%  | -35.1%  | 8.95x  | 4.72x  | 0.86x | 0.72x |
| TBC                | TBC