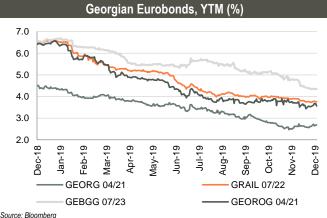

### **Fixed** income

Corporate Eurobonds: Bank of Georgia Group Eurobonds (GEBGG) closed at 4.34% yield, trading at 105.51 (-0.03% w/w). Georgia Capital Eurobonds (GEOCAP) were trading at 97.10 (+0.45% w/w), yielding 6.92%.

GOGC Eurobonds (GEOROG) were trading at 104.25 (-0.09% w/w), yielding 3.56%. Georgian Railway Eurobonds (GRAIL) traded at a premium at 109.73 (-0.15% w/w), yielding 3.77%.

Georgian Sovereign Eurobonds (GEORG) closed at 105.46 (-0.16% w/w) at 2.69% yield to maturity.