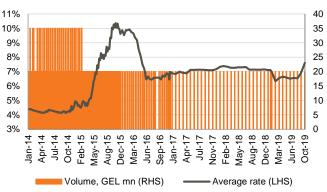

### Money market

**Refinancing loans:** National Bank of Georgia (NBG) issued 7-day refinancing loans of GEL 2.2bn (US\$ 740.5mn).

**Ministry of Finance T-Bills:** 1-year GEL 60.0mn (US\$ 20.3mn) T-Bills of Ministry of Finance were sold at the auction held at NBG on December 3, 2019. The weighted average yield was fixed at 9.165%. The nearest treasury security auction is scheduled for December 10, 2019, where GEL 70.0mn nominal value 2-year Benchmark Bonds and GEL 70.0mn nominal value 6-month T-Bills will be sold.