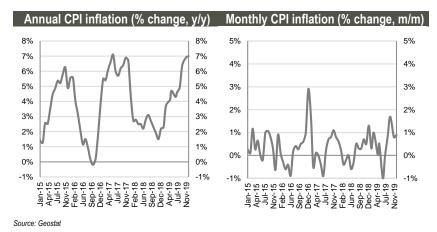

#### Inflation was 7.0% y/y and 0.9% m/m in November 2019

Annual CPI inflation was 7.0% in November 2019 slightly up from 6.9% in previous month, according to Geostat. Core inflation (non-food, non-energy, non-tobacco) came in at 3.5%, up from 3.4% in previous month. Annual price changes were driven by price increases in food and non-alcoholic beverages (+13.4% y/y, +4.02ppts), alcoholic beverages and tobacco (+15.4% y/y, +1.03ppts), recreation and culture (+7.0% y/y, +0.40ppts) and transport (+3.1% y/y, +0.37ppts) categories, while prices were down in clothing and footwear (-4.4% y/y, -0.15ppts). On a monthly basis, there was 0.9% inflation in November 2019. Price increases in food and non-alcoholic beverages (+1.2% m/m, +0.41ppts), alcoholic beverages and tobacco (+2.0% m/m, +0.14ppts) and recreation and culture (+1.7% m/m, +0.10ppts) categories were the major drivers of monthly inflation dynamics.