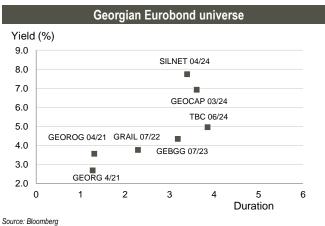

### **Fixed** income

Corporate Eurobonds: Bank of Georgia Group Eurobonds (GEBGG) closed at 4.34% yield, trading at 105.51 (-0.03% w/w). Georgia Capital Eurobonds (GEOCAP) were trading at 97.10 (+0.45% w/w), yielding 6.92%.

GOGC Eurobonds (GEOROG) were trading at 104.25 (-0.09% w/w), yielding 3.56%. Georgian Railway Eurobonds (GRAIL) traded at a premium at 109.73 (-0.15% w/w), yielding 3.77%.

Georgian Sovereign Eurobonds (GEORG) closed at 105.46 (-0.16% w/w) at 2.69% yield to maturity.