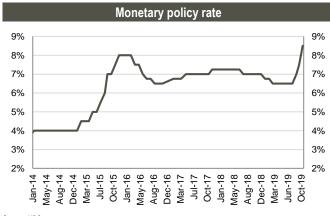

### Money market

**Refinancing loans:** National Bank of Georgia (NBG) issued 7-day refinancing loans of GEL 2.2bn (US\$ 740.5mn).

**Ministry of Finance T-Bills:** 1-year GEL 60.0mn (US\$ 20.3mn) T-Bills of Ministry of Finance were sold at the auction held at NBG on December 3, 2019. The weighted average yield was fixed at 9.165%. The nearest treasury security auction is scheduled for December 10, 2019, where GEL 70.0mn nominal value 2-year Benchmark Bonds and GEL 70.0mn nominal value 6-month T-Bills will be sold.