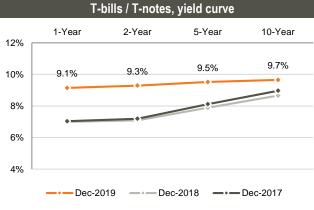

### Money market

**Refinancing loans:** National Bank of Georgia (NBG) issued 7-day refinancing loans of GEL 2.2bn (US\$ 740.5mn).

**Ministry of Finance T-Bills:** 1-year GEL 60.0mn (US\$ 20.3mn) T-Bills of Ministry of Finance were sold at the auction held at NBG on December 3, 2019. The weighted average yield was fixed at 9.165%. The nearest treasury security auction is scheduled for December 10, 2019, where GEL 70.0mn nominal value 2-year Benchmark Bonds and GEL 70.0mn nominal value 6-month T-Bills will be sold.

| T-bills / T-notes | , Dec-19 emissio | n calendar |
|-------------------|------------------|------------|
| Date              | Volume, GEL mn   | Maturity   |
| 10-Dec-19         | 70               | 6 month    |
| 10-Dec-19         | 70               | 2 year     |
| 17-Dec-19         | 30               | 10 year    |
| 24-Dec-19         | 70               | 5 year     |