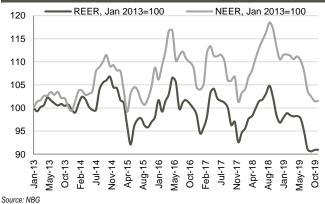

Source: MoF

Source: NBG

Source: NBG

Certificates of Deposits (weighted average rate)

Source: NBG

Nominal Effective Exchange Rate and Real Effective Exchange Rate

Note: Index growth means appreciation of exchange rate, decline means depreciation of exchange rate