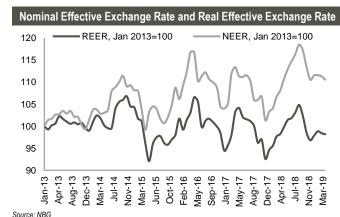

Source: MoF

Source: NBG

Source: NBG

Note: Index growth means appreciation of exchange rate, decline means depreciation of exchange rate