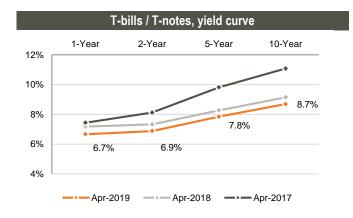

## Money market

**Refinancing loans:** National Bank of Georgia (NBG) issued 7-day refinancing loans of GEL 410mn (US\$ 151.9mn).

**Ministry of Finance Benchmark Bonds:** 5-year GEL 30.0mn (US\$ 11.2mn) Benchmark Bonds of Ministry of Finance were sold at the auction held at NBG on April 23, 2019. The weighted average yield was fixed at 7.133%. The nearest treasury securities auction is scheduled for May 7, 2019, where GEL 40.0mn nominal value 1-year T-Bills will be sold.

| T-bills / T-note | es, May-19 emissi | on calendar |
|------------------|-------------------|-------------|
| Date             | Volume, GEL mn    | Maturity    |
| 7-May-19         | 40                | 1 year      |
| 14-May-19        | 20                | 6 months    |
| 28-May-19        | 50                | 5 years     |