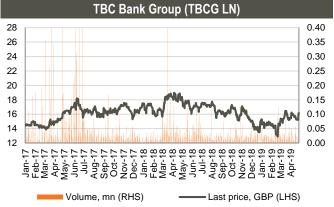

**TBC Bank Group** (TBCG LN) closed the week at GBP 16.16/share (+6.04% w/w and +4.12% m/m). More than 117k shares changed hands in the range of GBP 15.08 - 16.16/share. Average daily traded volume was 25k in the last 4 weeks. The volume of TBCG shares traded was at 0.22% of its capitalization.