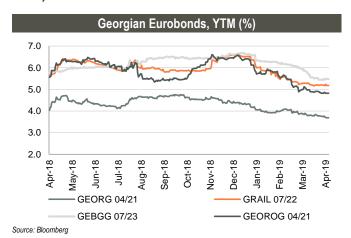

## Fixed income

**Corporate Eurobonds:** Bank of Georgia Group Eurobonds (GEBGG) closed at 5.48% yield, trading at 101.93 (-0.2% w/w). Georgia Capital Eurobonds (GEOCAP) were trading at 94.93 (+0.4% w/w), yielding 7.38%.

GOGC Eurobonds (GEOROG) were trading at 103.62 (unchanged w/w), yielding 4.82%. Georgian Railway Eurobonds (GRAIL) traded at a premium at 107.46 (unchanged w/w), yielding 5.18%.

Georgian Sovereign Eurobonds (GEORG) closed at 105.94 (+0.1% w/w) at 3.69% yield to maturity.

|                   | Georgian bonds performance |            |         |                 |                                        |                 |              |               |  |  |  |
|-------------------|----------------------------|------------|---------|-----------------|----------------------------------------|-----------------|--------------|---------------|--|--|--|
|                   |                            |            | Georgia | n Eurobonds p   | erformance                             |                 |              |               |  |  |  |
| Issuer            | Currency                   | Amount, mn | Coupon  | Maturity date   | Ratings<br>(Fitch/S&P/Moody/<br>Scope) | Mid price, US\$ | Mid yield, % | Z-spread, bps |  |  |  |
| Georgia           | US\$                       | 500        | 6.875%  | 04/12/2021      | BB/BB-/Ba2/-                           | 105.94          | 3.69         | 123.18        |  |  |  |
| GRAIL 07/22       | US\$                       | 500        | 7.750%  | 07/11/2022      | BB-/B+/-/-                             | 107.46          | 5.18         | 284.11        |  |  |  |
| GEOROG 04/21      | US\$                       | 250        | 6.750%  | 04/26/2021      | BB/B+/-/-                              | 103.62          | 4.82         | 236.96        |  |  |  |
| GEBGG 06/20       | GEL                        | 500        | 11.000% | 06/01/2020      | BB-/-/Ba2/-                            | n/a             | n/a          | n/a           |  |  |  |
| GEBGG 07/23       | US\$                       | 350        | 6.000%  | 07/26/2023      | BB-/-/Ba2/-                            | 101.93          | 5.48         | 313.73        |  |  |  |
| GEBGG 11 1/8 PERP | US\$                       | 100        | 11.130% | n/a             | B-/-/-                                 | 102.96          | 10.74        | 800.68        |  |  |  |
| GEOCAP 03/24      | US\$                       | 300        | 6.125%  | 03/09/2024      | -/B+/B2/-                              | 94.93           | 7.38         | 501.19        |  |  |  |
| SILKNET 04/24     | US\$                       | 200        | 11.00%  | 04/02/2024      | B+/-/-                                 | 101.27          | 10.66        | 832.93        |  |  |  |
|                   |                            |            | Georgia | n local bonds p | erformance                             |                 |              |               |  |  |  |
| GWP 12/21         | GEL                        | 30         | 10.000% | 06/12/2021      | BB-/-/-                                | n/a             | n/a          | n/a           |  |  |  |
| M2RE 10/19        | US\$                       | 25         | 7.500%  | 07/10/2019      | -/-/-                                  | 100.87          | 5.50         | n/a           |  |  |  |
| M2CA 12/21        | US\$                       | 30         | 7.500%  | 31/12/2021      | -/-/-                                  | 101.22          | 7.00         | n/a           |  |  |  |
| GLC 08/20         | US\$                       | 10         | 7.000%  | 29/08/2020      | B+/-/-                                 | 100.31          | 6.75         | n/a           |  |  |  |
| GLC 06/21         | US\$                       | 5          | 6.500%  | 22/06/2021      | B+/-/-/-                               | 98.03           | 7.50         | n/a           |  |  |  |
| Nikora 06/19      | US\$                       | 10         | 9.000%  | 28/06/2019      | -/-/-/B+                               | n/a             | n/a          | n/a           |  |  |  |
| Silknet 08/22     | GEL                        | 34         | 10.000% | 18/08/2022      | B+/-/-/-                               | n/a             | n/a          | n/a           |  |  |  |
| Crystal 12/19     | GEL                        | 10         | 11.000% | 28/12/2019      | B/-/-/-                                | 100.38          | 10.75        | n/a           |  |  |  |
| Crystal 02/21     | GEL                        | 15         | 10.500% | 01/02/2021      | B/-/-/-                                | 99.41           | 10.75        | n/a           |  |  |  |
| Swiss Cap. 09/21  | GEL                        | 10         | 12.750% | 13/09/2021      | B-/-/-                                 | 100.00          | 13.00        | n/a           |  |  |  |