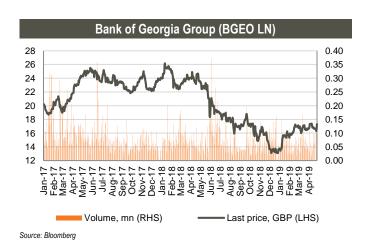

# **Equities**

**Bank of Georgia Group** (BGEO LN) shares closed at GBP 17.31/share (+3.90% w/w and +4.91% m/m). More than 327k shares traded in the range of GBP 16.22 - 17.38/share. Average daily traded volume was 61k in the last 4 weeks. FTSE 250 Index, of which BGEO is a constituent, gained +0.11% w/w and +5.08% m/m. The volume of BGEO shares traded was at 0.67% of its capitalization.