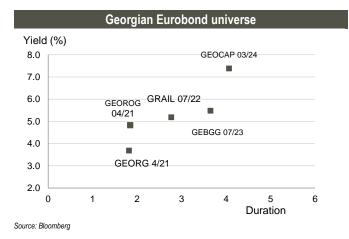

## Fixed income

**Corporate Eurobonds:** Bank of Georgia Group Eurobonds (GEBGG) closed at 5.48% yield, trading at 101.93 (-0.2% w/w). Georgia Capital Eurobonds (GEOCAP) were trading at 94.93 (+0.4% w/w), yielding 7.38%.

GOGC Eurobonds (GEOROG) were trading at 103.62 (unchanged w/w), yielding 4.82%. Georgian Railway Eurobonds (GRAIL) traded at a premium at 107.46 (unchanged w/w), yielding 5.18%.

Georgian Sovereign Eurobonds (GEORG) closed at 105.94 (+0.1% w/w) at 3.69% yield to maturity.

|                   | Georgian bonds performance |            |         |                 |                                        |                 |              |               |  |  |  |
|-------------------|----------------------------|------------|---------|-----------------|----------------------------------------|-----------------|--------------|---------------|--|--|--|
|                   |                            |            | Georgia | n Eurobonds p   | erformance                             |                 |              |               |  |  |  |
| Issuer            | Currency                   | Amount, mn | Coupon  | Maturity date   | Ratings<br>(Fitch/S&P/Moody/<br>Scope) | Mid price, US\$ | Mid yield, % | Z-spread, bps |  |  |  |
| Georgia           | US\$                       | 500        | 6.875%  | 04/12/2021      | BB/BB-/Ba2/-                           | 105.94          | 3.69         | 123.18        |  |  |  |
| GRAIL 07/22       | US\$                       | 500        | 7.750%  | 07/11/2022      | BB-/B+/-/-                             | 107.46          | 5.18         | 284.11        |  |  |  |
| GEOROG 04/21      | US\$                       | 250        | 6.750%  | 04/26/2021      | BB/B+/-/-                              | 103.62          | 4.82         | 236.96        |  |  |  |
| GEBGG 06/20       | GEL                        | 500        | 11.000% | 06/01/2020      | BB-/-/Ba2/-                            | n/a             | n/a          | n/a           |  |  |  |
| GEBGG 07/23       | US\$                       | 350        | 6.000%  | 07/26/2023      | BB-/-/Ba2/-                            | 101.93          | 5.48         | 313.73        |  |  |  |
| GEBGG 11 1/8 PERP | US\$                       | 100        | 11.130% | n/a             | B-/-/-                                 | 102.96          | 10.74        | 800.68        |  |  |  |
| GEOCAP 03/24      | US\$                       | 300        | 6.125%  | 03/09/2024      | -/B+/B2/-                              | 94.93           | 7.38         | 501.19        |  |  |  |
| SILKNET 04/24     | US\$                       | 200        | 11.00%  | 04/02/2024      | B+/-/-                                 | 101.27          | 10.66        | 832.93        |  |  |  |
|                   |                            |            | Georgia | n local bonds p | erformance                             |                 |              |               |  |  |  |
| GWP 12/21         | GEL                        | 30         | 10.000% | 06/12/2021      | BB-/-/-                                | n/a             | n/a          | n/a           |  |  |  |
| M2RE 10/19        | US\$                       | 25         | 7.500%  | 07/10/2019      | -/-/-                                  | 100.87          | 5.50         | n/a           |  |  |  |
| M2CA 12/21        | US\$                       | 30         | 7.500%  | 31/12/2021      | -/-/-                                  | 101.22          | 7.00         | n/a           |  |  |  |
| GLC 08/20         | US\$                       | 10         | 7.000%  | 29/08/2020      | B+/-/-                                 | 100.31          | 6.75         | n/a           |  |  |  |
| GLC 06/21         | US\$                       | 5          | 6.500%  | 22/06/2021      | B+/-/-/-                               | 98.03           | 7.50         | n/a           |  |  |  |
| Nikora 06/19      | US\$                       | 10         | 9.000%  | 28/06/2019      | -/-/-/B+                               | n/a             | n/a          | n/a           |  |  |  |
| Silknet 08/22     | GEL                        | 34         | 10.000% | 18/08/2022      | B+/-/-/-                               | n/a             | n/a          | n/a           |  |  |  |
| Crystal 12/19     | GEL                        | 10         | 11.000% | 28/12/2019      | B/-/-/-                                | 100.38          | 10.75        | n/a           |  |  |  |
| Crystal 02/21     | GEL                        | 15         | 10.500% | 01/02/2021      | B/-/-/-                                | 99.41           | 10.75        | n/a           |  |  |  |
| Swiss Cap. 09/21  | GEL                        | 10         | 12.750% | 13/09/2021      | B-/-/-                                 | 100.00          | 13.00        | n/a           |  |  |  |