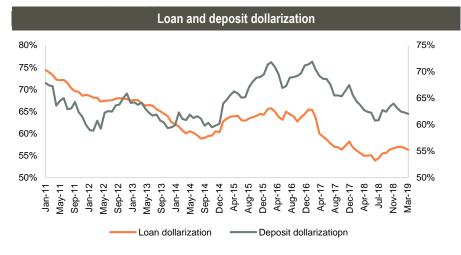

#### NPLs at 3.0% in March 2019

In March 2019, the banking sector loan portfolio increased 13.7% y/y after growing 15.3% y/y in previous month, excluding the exchange rate effect. In unadjusted terms, loan portfolio was up 20.6% y/y and up 1.2% m/m to GEL 26.8bn (US\$ 9.9bn). Deposits were up 10.2% y/y excluding the exchange rate effect. In unadjusted terms, deposits were up 17.9% y/y and up 1.0% m/m to GEL 23.1bn (US\$ 8.6bn). Deposit dollarization declined to 62.0% (-0.76ppts y/y and -0.28ppts m/m) and loan dollarization stood at 56.3% (+1.32ppts y/y and -0.43ppts m/m). NPLs stood at 3.0% in March 2019 (+0.6ppts y/y and +0.1ppts m/m).