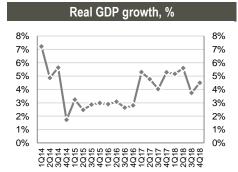

rce: NBG

| Key mac                      | ro indica | ators  |        |
|------------------------------|-----------|--------|--------|
|                              | 2016      | 2017   | 2018   |
| GDP (% change)               | 2.8%      | 4.8%   | 4.7%   |
| GDP per capita (ppp)         | 9,991     | 10,679 | 11,485 |
| GDP per capita (US\$)        | 3,857     | 4,047  | 4,346  |
| Population (mn)              | 3.7       | 3.7    | 3.7    |
| Inflation (eop)              | 1.8%      | 6.7%   | 1.5%   |
| Gross reserves (US\$ bn)     | 2.8       | 3.0    | 3.3    |
| CAD (% of GDP)               | 13.1%     | 8.8%   | 7.7%   |
| Fiscal deficit (% of GDP)    | 3.0%      | 2.9%   | 2.5%   |
| Total public debt (% of GDP) | 44.4%     | 44.8%  | 45.0%  |

Source: Official data, IMF, G&T



Source: Geostat

### International ranking, 2018-19

Ease of Doing Business # 6 (Top 10)
Economic Freedom Index # 16 (mostly free)
Global Competitiveness Index # 66 (improving trend)

Source: World Bank, Heritage Foundaition and World Economic Forum

#### Georgia sovereign credit ratings STANDARD Fitch Ratings Moody's &POOR'S INVESTORS SERVICE BB-Ba<sub>2</sub> BB Positive Stable Stable Affirmed Upgraded Apr-2019 Sep-2018 Feb-2019

Source: Rating agencies



## Money market

**Refinancing loans:** National Bank of Georgia (NBG) issued 7-day refinancing loans of GEL 410mn (US\$ 151.9mn).

**Ministry of Finance Benchmark Bonds:** 5-year GEL 30.0mn (US\$ 11.2mn) Benchmark Bonds of Ministry of Finance were sold at the auction held at NBG on April 23, 2019. The weighted average yield was fixe