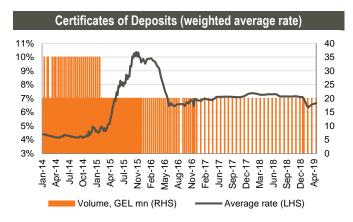

## Money market

**Refinancing loans:** National Bank of Georgia (NBG) issued 7-day refinancing loans of GEL 410mn (US\$ 151.9mn).

**Ministry of Finance Benchmark Bonds:** 5-year GEL 30.0mn (US\$ 11.2mn) Benchmark Bonds of Ministry of Finance were sold at the auction held at NBG on April 23, 2019. The weighted average yield was fixed at 7.133%. The nearest treasury securities auction is scheduled for May 7, 2019, where GEL 40.0mn nominal value 1-year T-Bills will be sold.