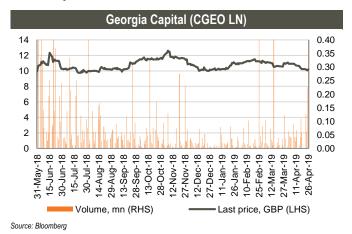

**Georgia Capital** (CGEO LN) shares closed at GBP 10.20/share (-0.20% w/w and -3.34% m/m). More than 120 mn shares traded in the range of GBP 10.00 - 10.30/share. Average daily traded volume was 105k in the last 4 weeks. The volume of CGEO shares traded was at 3.16% of its capitalization.