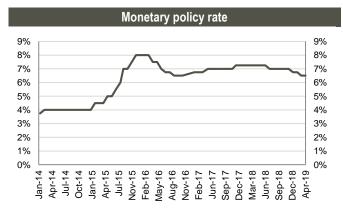

## Money market

**Refinancing loans:** National Bank of Georgia (NBG) issued 7-day refinancing loans of GEL 410mn (US\$ 151.9mn).

**Ministry of Finance Benchmark Bonds:** 5-year GEL 30.0mn (US\$ 11.2mn) Benchmark Bonds of Ministry of Finance were sold at the auction held at NBG on April 23, 2019. The weighted average yield was fixed at 7.133%. The nearest treasury securities auction is scheduled for May 7, 2019, where GEL 40.0mn nominal value 1-year T-Bills will be sold.