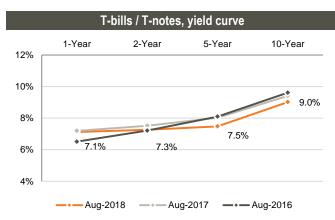

#### Ministry of Finance Treasury Bills:

The nearest treasury security auction is scheduled for September 5, 2018, where GEL 40mn nominal value 1-year T-bills will be sold.

Source: NBG

Monetary policy rate