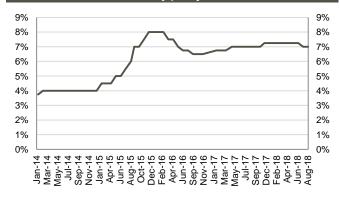

Real GDP growth, %

Ease of Doing Business # 9 (Top 10) Economic Freedom Index # 16 (mostly free) Global Competitiveness Index # 67

Source: World Bank, Heritage Foundaition and World Economic Forum

Source: Rating agencies

#### Ministry of Finance Treasury Bills:

The nearest treasury security auction is scheduled for September 5, 2018, where GEL 40mn nominal value 1-year T-bills will be sold.

Source: NBG

Monetary policy rate