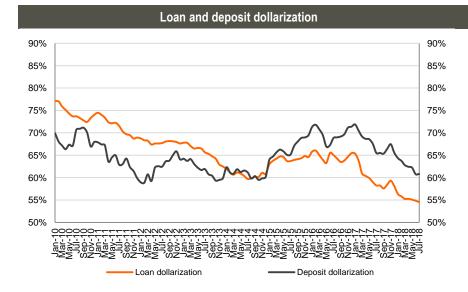

#### NPLs at 2.6% in July 2018

In July 2018, the banking sector loan portfolio increased 18.1% y/y after growing 18.4% y/y in previous month, excluding the exchange rate effect. In unadjusted terms, loan portfolio was up 19.5% y/y and up 0.6% m/m to GEL 23.3bn (US\$ 9.5bn). Deposits were up 19.9% y/y excluding the exchange rate effect. In unadjusted terms, deposits were up 21.0% y/y and up 1.1% m/m to GEL 20.5bn (US\$ 8.4bn). Deposit dollarization stood at 60.8% (-4.7ppts y/y and +0.1ppts m/m). NPLs stood at 2.6% in July 2018 (-0.8ppts y/y and +0.2ppts m/m).