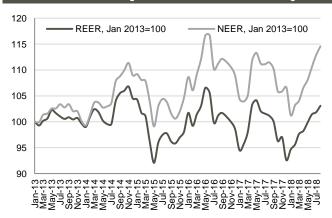

Source: NBG

Certificates of Deposits (weighted average rate)

Source: NBG

Nominal Effective Exchange Rate and Real Effective Exchange Rate

Source: NBG Note: Index growth means appreciation of exchange rate, decline means depreciation of exchange rate