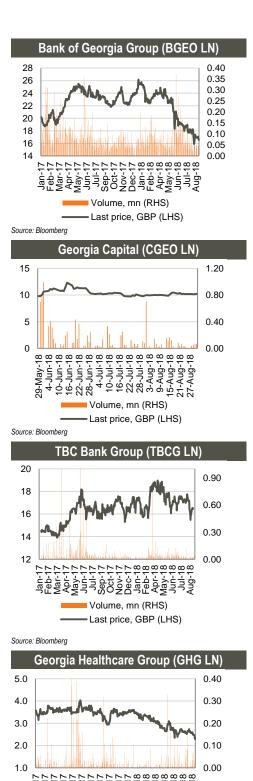

## Equities

**Bank of Georgia Group** (BGEO LN) shares closed at GBP 16.53/share (-2.19% w/w and - 5.81% m/m). More than 202k shares traded in the range of GBP 16.43 – 17.25/share. Average daily traded volume was 51k in the last 4 weeks. FTSE 250 Index, of which BGEO is a constituent, lost 0.01% w/w and gained 0.26% m/m. The volume of BGEO shares traded was at 0.41% of its capitalization.

**Georgia Capital** (CGEO LN) shares closed at GBP 10.32/share (+1.16% w/w and +3.73% m/m). More than 307k shares traded in the range of GBP 9.71 – 10.20/share. Average daily traded volume was 63k in the last 4 weeks. The volume of CGEO shares traded was at 0.80% of its capitalization.

**TBC Bank Group** (TBCG LN) closed the week at GBP 16.00 (-2.79% w/w and -8.36% m/m). More than 112k shares changed hands in the range of GBP 15.70 – 16.68/share. Average daily traded volume was 20k in the last 4 weeks. The volume of TBCG shares traded was at 0.21% of its capitalization.

**Georgia Healthcare Group** (GHG LN) shares closed at GBP 2.30/share (-7.63% w/w and - 13.53% m/m). More than 174k shares were traded in the range of GBP 2.30 – 2.54/share. Average daily traded volume was 21k in the last 4 weeks. The volume of GHG shares traded was at 0.13% of its capitalization.