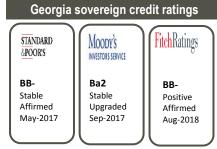

Real GDP growth, %

Ease of Doing Business # 9 (Top 10) Economic Freedom Index # 16 (mostly free) Global Competitiveness Index # 67

Source: World Bank, Heritage Foundaition and World Economic Forum

Source: Rating agencies