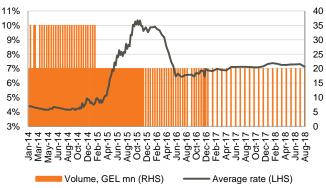

### Money market

Refinancing loans: National Bank of Georgia (NBG) issued 7-day refinancing loans of GEL 1,090mn (US\$ 423.3mn).

#### Ministry of Finance Treasury Bills:

The nearest treasury security auction is scheduled for September 5, 2018, where GEL 40mn nominal value 1-year T-bills will be sold.

Source: NBG

Monetary policy rate