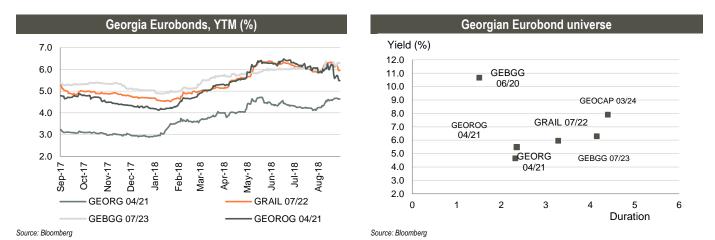

### **Fixed** income

Corporate Eurobonds: Bank of Georgia Group Eurobonds (GEBGG) closed at 6.3% yield, trading at 98.8 (-0.2% w/w). Bank of Georgia GELdenominated Eurobonds (GEBGG) were trading at 100.5 (unchanged w/w), yielding 10.7%. Georgia Capital Eurobonds (GEOCAP) were trading at 92.2 (-1.1% w/w), yielding 7.9%.

GOGC Eurobonds (GEOROG) were trading at 103.1 (+1.2% w/w), yielding 5.5%. Georgian Railway Eurobonds (GRAIL) traded at a premium at 106.1 (+1.0% w/w), yielding 6.0%.

Georgian Sovereign Eurobonds (GEORG) closed at 105.4 (-0.2% w/w) at 4.6% yield to maturity.

| Georgia bonds performance                                                                                 |                                                                              |                                                                                                                                                              |                                                                                                                                                                                                                                                                                                                                                                     |                                                                                                                                                                                                                                                                                                                                                                                                                                                                                                                                               |                                                                                                                                                                                                                                                                                                                                                                                                                                                                                                                                                                                                                       |                                                                                                                                                                                                                                                                                                                                                                                                                                                                                                                                                                                                                            |  |  |  |  |
|-----------------------------------------------------------------------------------------------------------|------------------------------------------------------------------------------|--------------------------------------------------------------------------------------------------------------------------------------------------------------|---------------------------------------------------------------------------------------------------------------------------------------------------------------------------------------------------------------------------------------------------------------------------------------------------------------------------------------------------------------------|-----------------------------------------------------------------------------------------------------------------------------------------------------------------------------------------------------------------------------------------------------------------------------------------------------------------------------------------------------------------------------------------------------------------------------------------------------------------------------------------------------------------------------------------------|-----------------------------------------------------------------------------------------------------------------------------------------------------------------------------------------------------------------------------------------------------------------------------------------------------------------------------------------------------------------------------------------------------------------------------------------------------------------------------------------------------------------------------------------------------------------------------------------------------------------------|----------------------------------------------------------------------------------------------------------------------------------------------------------------------------------------------------------------------------------------------------------------------------------------------------------------------------------------------------------------------------------------------------------------------------------------------------------------------------------------------------------------------------------------------------------------------------------------------------------------------------|--|--|--|--|
| Georgia Eurobonds performance                                                                             |                                                                              |                                                                                                                                                              |                                                                                                                                                                                                                                                                                                                                                                     |                                                                                                                                                                                                                                                                                                                                                                                                                                                                                                                                               |                                                                                                                                                                                                                                                                                                                                                                                                                                                                                                                                                                                                                       |                                                                                                                                                                                                                                                                                                                                                                                                                                                                                                                                                                                                                            |  |  |  |  |
| Issuer Amount, US\$ mn Coupon Maturity date Ratings (Fitch/S&P/Moody) Mid price, US\$ Mid yield, % Z-spre |                                                                              |                                                                                                                                                              |                                                                                                                                                                                                                                                                                                                                                                     |                                                                                                                                                                                                                                                                                                                                                                                                                                                                                                                                               |                                                                                                                                                                                                                                                                                                                                                                                                                                                                                                                                                                                                                       |                                                                                                                                                                                                                                                                                                                                                                                                                                                                                                                                                                                                                            |  |  |  |  |
| 500                                                                                                       | 6.875%                                                                       | 12/04/2021                                                                                                                                                   | BB-/BB-/Ba2                                                                                                                                                                                                                                                                                                                                                         | 105.42                                                                                                                                                                                                                                                                                                                                                                                                                                                                                                                                        | 4.64                                                                                                                                                                                                                                                                                                                                                                                                                                                                                                                                                                                                                  | 179.25                                                                                                                                                                                                                                                                                                                                                                                                                                                                                                                                                                                                                     |  |  |  |  |
| 500                                                                                                       | 7.750%                                                                       | 18/07/2022                                                                                                                                                   | B+/B+/-                                                                                                                                                                                                                                                                                                                                                             | 106.09                                                                                                                                                                                                                                                                                                                                                                                                                                                                                                                                        | 5.95                                                                                                                                                                                                                                                                                                                                                                                                                                                                                                                                                                                                                  | 308.73                                                                                                                                                                                                                                                                                                                                                                                                                                                                                                                                                                                                                     |  |  |  |  |
| 250                                                                                                       | 6.750%                                                                       | 18/04/2021                                                                                                                                                   | BB-/B+/-                                                                                                                                                                                                                                                                                                                                                            | 103.06                                                                                                                                                                                                                                                                                                                                                                                                                                                                                                                                        | 5.49                                                                                                                                                                                                                                                                                                                                                                                                                                                                                                                                                                                                                  | 263.85                                                                                                                                                                                                                                                                                                                                                                                                                                                                                                                                                                                                                     |  |  |  |  |
| 500*                                                                                                      | 11.000%                                                                      | 18/06/2020                                                                                                                                                   | BB-/-/Ba2                                                                                                                                                                                                                                                                                                                                                           | 100.50                                                                                                                                                                                                                                                                                                                                                                                                                                                                                                                                        | 10.65                                                                                                                                                                                                                                                                                                                                                                                                                                                                                                                                                                                                                 | n/a                                                                                                                                                                                                                                                                                                                                                                                                                                                                                                                                                                                                                        |  |  |  |  |
| 350                                                                                                       | 6.000%                                                                       | 18/07/2023                                                                                                                                                   | BB-/-/B2                                                                                                                                                                                                                                                                                                                                                            | 98.82                                                                                                                                                                                                                                                                                                                                                                                                                                                                                                                                         | 6.28                                                                                                                                                                                                                                                                                                                                                                                                                                                                                                                                                                                                                  | 340.37                                                                                                                                                                                                                                                                                                                                                                                                                                                                                                                                                                                                                     |  |  |  |  |
| 300                                                                                                       | 6.125%                                                                       | 18/03/2024                                                                                                                                                   | -/B+/B2                                                                                                                                                                                                                                                                                                                                                             | 92.18                                                                                                                                                                                                                                                                                                                                                                                                                                                                                                                                         | 7.90                                                                                                                                                                                                                                                                                                                                                                                                                                                                                                                                                                                                                  | 502.36                                                                                                                                                                                                                                                                                                                                                                                                                                                                                                                                                                                                                     |  |  |  |  |
|                                                                                                           |                                                                              | Georgia loca                                                                                                                                                 | l bonds performance                                                                                                                                                                                                                                                                                                                                                 |                                                                                                                                                                                                                                                                                                                                                                                                                                                                                                                                               |                                                                                                                                                                                                                                                                                                                                                                                                                                                                                                                                                                                                                       |                                                                                                                                                                                                                                                                                                                                                                                                                                                                                                                                                                                                                            |  |  |  |  |
| 30*                                                                                                       | 10.50%**                                                                     | 06/12/2021                                                                                                                                                   | BB****-/-/-                                                                                                                                                                                                                                                                                                                                                         | n/a                                                                                                                                                                                                                                                                                                                                                                                                                                                                                                                                           | n/a                                                                                                                                                                                                                                                                                                                                                                                                                                                                                                                                                                                                                   | n/a                                                                                                                                                                                                                                                                                                                                                                                                                                                                                                                                                                                                                        |  |  |  |  |
| 25                                                                                                        | 7.500%                                                                       | 07/10/2019                                                                                                                                                   | B+/-/-                                                                                                                                                                                                                                                                                                                                                              | 102.37                                                                                                                                                                                                                                                                                                                                                                                                                                                                                                                                        | 5.25                                                                                                                                                                                                                                                                                                                                                                                                                                                                                                                                                                                                                  | n/a                                                                                                                                                                                                                                                                                                                                                                                                                                                                                                                                                                                                                        |  |  |  |  |
| 10                                                                                                        | 7.000%                                                                       | 29/08/2020                                                                                                                                                   | -/-/-                                                                                                                                                                                                                                                                                                                                                               | 101.86                                                                                                                                                                                                                                                                                                                                                                                                                                                                                                                                        | 6.00                                                                                                                                                                                                                                                                                                                                                                                                                                                                                                                                                                                                                  | n/a                                                                                                                                                                                                                                                                                                                                                                                                                                                                                                                                                                                                                        |  |  |  |  |
| 5                                                                                                         | 6.500%                                                                       | 22/06/2021                                                                                                                                                   | -/-/-                                                                                                                                                                                                                                                                                                                                                               | n/a                                                                                                                                                                                                                                                                                                                                                                                                                                                                                                                                           | n/a                                                                                                                                                                                                                                                                                                                                                                                                                                                                                                                                                                                                                   | n/a                                                                                                                                                                                                                                                                                                                                                                                                                                                                                                                                                                                                                        |  |  |  |  |
| 10                                                                                                        | 9.000%                                                                       | 28/06/2019                                                                                                                                                   | -/-/-                                                                                                                                                                                                                                                                                                                                                               | n/a                                                                                                                                                                                                                                                                                                                                                                                                                                                                                                                                           | n/a                                                                                                                                                                                                                                                                                                                                                                                                                                                                                                                                                                                                                   | n/a                                                                                                                                                                                                                                                                                                                                                                                                                                                                                                                                                                                                                        |  |  |  |  |
| 34*                                                                                                       | 10.50%**                                                                     | 18/08/2022                                                                                                                                                   | B+****/-/-                                                                                                                                                                                                                                                                                                                                                          | n/a                                                                                                                                                                                                                                                                                                                                                                                                                                                                                                                                           | n/a                                                                                                                                                                                                                                                                                                                                                                                                                                                                                                                                                                                                                   | n/a                                                                                                                                                                                                                                                                                                                                                                                                                                                                                                                                                                                                                        |  |  |  |  |
| 10*                                                                                                       | 11.50%***                                                                    | 28/12/2019                                                                                                                                                   | B/-/-                                                                                                                                                                                                                                                                                                                                                               | 101.01                                                                                                                                                                                                                                                                                                                                                                                                                                                                                                                                        | 11.25                                                                                                                                                                                                                                                                                                                                                                                                                                                                                                                                                                                                                 | n/a                                                                                                                                                                                                                                                                                                                                                                                                                                                                                                                                                                                                                        |  |  |  |  |
|                                                                                                           | 500<br>500<br>250<br>500*<br>350<br>300<br>30*<br>25<br>10<br>5<br>10<br>34* | 500 6.875%   500 7.750%   250 6.750%   500* 11.000%   350 6.000%   300 6.125%   30* 10.50%***   25 7.500%   10 7.000%   5 6.500%   10 9.000%   34* 10.50%*** | Georgia Euro   Amount, US\$ mn Coupon Maturity date   500 6.875% 12/04/2021   500 7.750% 18/07/2022   250 6.750% 18/04/2021   500* 11.000% 18/06/2020   350 6.000% 18/07/2023   300 6.125% 18/03/2024   Georgia loca   30* 10.50%** 06/12/2021   25 7.500% 07/10/2019   10 7.000% 22/06/2021   5 6.500% 22/06/2021   10 9.000% 28/06/2019   34* 10.50%** 18/08/2022 | Georgia Eurobonds performance   Amount, US\$ mn Coupon Maturity date Ratings (Fitch/S&P/Moody)   500 6.875% 12/04/2021 BB-/BB-/Ba2   500 7.750% 18/07/2022 B+/B+/-   250 6.750% 18/04/2021 BB-/BB-/Ba2   500* 11.000% 18/06/2020 BB-/-/Ba2   350 6.000% 18/07/2023 BB-/-/Ba2   300 6.125% 18/03/2024 -/B+/B2   Georgia local bonds performance   30* 10.50%** 06/12/2021 BB****-/-/-   25 7.500% 07/10/2019 B+/-/-   10 7.000% 22/06/2021 -/-/-   5 6.500% 22/06/2021 -/-/-   10 9.000% 28/06/2019 -/-/-   34* 10.50%** 18/08/2022 B+****/-/- | Georgia Eurobonds performance   Amount, US\$ mn Coupon Maturity date Ratings (Fitch/S&P/Moody) Mid price, US\$   500 6.875% 12/04/2021 BB-/BB-/Ba2 105.42   500 7.750% 18/07/2022 B+/B+/- 106.09   250 6.750% 18/04/2021 BB-/B4/- 103.06   500* 11.000% 18/06/2020 BB-//Ba2 100.50   350 6.000% 18/07/2023 BB-//Ba2 100.50   350 6.000% 18/07/2023 BB-//B2 98.82   300 6.125% 18/03/2024 -/B+/B2 92.18   Georgia local bonds performance   25 7.500% 07/10/2019 B+/-/- 102.37   10 7.000% 29/08/2020 -/-/- n/a   5 6.500% 22/06/2021 -/-/- n/a   5 6.500% 22/06/2029 -/-/- n/a   10 9.000% 28/06/2019 -/-/- n/a   34* | Georgia Eurobonds performance   Amount, US\$ mn Coupon Maturity date Ratings (Fitch/S&P/Moody) Mid price, US\$ Mid yield, %   500 6.875% 12/04/2021 BB-/BB-/Ba2 105.42 4.64   500 7.750% 18/07/2022 B+/B+/- 106.09 5.95   250 6.750% 18/04/2021 BB-/BB-/Ba2 100.50 10.65   500* 11.000% 18/06/2020 BB-/-Ba2 100.50 10.65   350 6.000% 18/07/2023 BB-/-Ba2 98.82 6.28   300 6.125% 18/03/2024 -/B+/B2 92.18 7.90   Georgia local bonds performance   25 7.500% 07/10/2019 B****-/-/- n/a n/a   25 7.500% 07/10/2019 B+/-/- 102.37 5.25   10 7.000% 29/08/2020 -/-/- n/a n/a   5 6.500% 22/06/2021 -/-/- n/a n/a   10 9.000% |  |  |  |  |