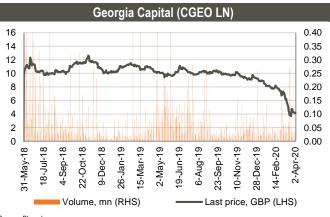

Georgia Capital (CGEO LN) shares closed at GBP 4.15/share (-4.05% w/w and -43.45% m/m). More than 119k shares traded in the range of GBP 3.95 - 4.28/share. Average daily traded volume was 47k in the last 4 weeks. The volume of CGEO shares traded was at 0.32% of its capitalization.