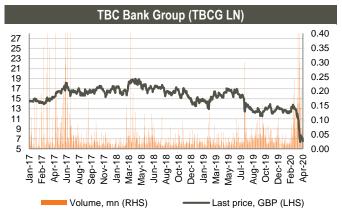

TBC Bank Group (TBCG LN) closed the week at GBP 6.50/share (-12.28% w/w and -49.06% m/m). More than 324k shares changed hands in the range of GBP 6.50 - 7.41/share. Average daily traded volume was 164k in the last 4 weeks. The volume of TBCG shares traded was at 0.59% of its capitalization.