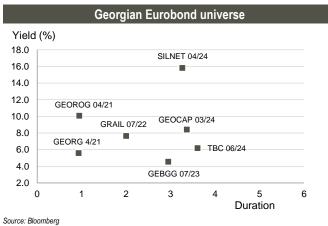

|                       |                                                                                                        |     | Geor    | gian bonds perf | ormance    |        |       |          |  |  |  |  |  |
|-----------------------|--------------------------------------------------------------------------------------------------------|-----|---------|-----------------|------------|--------|-------|----------|--|--|--|--|--|
|                       | Georgian Eurobonds performance                                                                         |     |         |                 |            |        |       |          |  |  |  |  |  |
| Issuer                | Ratings<br>Currency Amount, mn Coupon Maturity date (Fitch/S&P/Moody/ Mid price Mid yield, %<br>Scope) |     |         |                 |            |        |       |          |  |  |  |  |  |
| Georgia               | US\$                                                                                                   | 500 | 6.875%  | Apr-21          | BB/BB/Ba2  | 101.24 | 5.59  | 495.15   |  |  |  |  |  |
| GRAIL 07/22           | US\$                                                                                                   | 500 | 7.750%  | Jul-22          | BB-/B+/-   | 100.16 | 7.66  | 714.82   |  |  |  |  |  |
| GEOROG 04/21          | US\$                                                                                                   | 250 | 6.750%  | Apr-21          | BB/BB-/-   | 96.78  | 10.06 | 942.90   |  |  |  |  |  |
| GEBGG 06/20           | GEL                                                                                                    | 500 | 11.000% | Jun-20          | BB-/-/Ba2  | n/a    | n/a   | n/a      |  |  |  |  |  |
| GEBGG 07/23           | US\$                                                                                                   | 350 | 6.000%  | Jul-23          | BB-/-/Ba2  | 104.39 | 4.55  | 403.33   |  |  |  |  |  |
| GEBGG 11 1/8 PERP     | US\$                                                                                                   | 100 | 11.125% | n/a             | B-/-/-     | 98.58  | 10.08 | 1,099.33 |  |  |  |  |  |
| GEOCAP 03/24          | US\$                                                                                                   | 300 | 6.125%  | Mar-24          | -/B+/B2    | 92.44  | 8.43  | 788.85   |  |  |  |  |  |
| SILKNET 04/24         | US\$                                                                                                   | 200 | 11.000% | Apr-24          | B+/-/B1    | 86.14  | 15.82 | 1,528.08 |  |  |  |  |  |
| TBC 06/24             | US\$                                                                                                   | 300 | 5.750%  | Jun-24          | BB-/-/Ba2  | 98.39  | 6.19  | 563.72   |  |  |  |  |  |
| TBC PERP              | US\$                                                                                                   | 125 | 10.775% | n/a             | B-/-/-     | 97.40  | 10.70 | 1,096.94 |  |  |  |  |  |
|                       |                                                                                                        |     | Georgia | n local bonds p | erformance |        |       |          |  |  |  |  |  |
| GWP 12/21             | GEL                                                                                                    | 30  | 12.50%  | Dec-21          | BB-/-/-    | n/a    | n/a   | n/a      |  |  |  |  |  |
| M2CA 12/21            | US\$                                                                                                   | 30  | 7.50%   | Dec-21          | -/-/-      | 98.38  | 8.50  | n/a      |  |  |  |  |  |
| M2RE 10/22            | US\$                                                                                                   | 35  | 7.50%   | Oct-22          | -/-/-      | 96.67  | 9.00  | n/a      |  |  |  |  |  |
| GLC 08/20             | US\$                                                                                                   | 10  | 7.00%   | Aug-20          | B+/-/-/-   | 99.99  | 7.00  | n/a      |  |  |  |  |  |
| GLC 06/21             | US\$                                                                                                   | 5   | 6.50%   | Jun-21          | B+/-/-/-   | 100.0  | 7.50  | n/a      |  |  |  |  |  |
| GLC 08/21             | US\$                                                                                                   | 10  | 7.50%   | Aug-21          | B+/-/-/-   | 98.72  | 8.50  | n/a      |  |  |  |  |  |
| CRYSTAL 02/21         | GEL                                                                                                    | 15  | 13.00%  | Feb-21          | B/-/-/-    | 100.00 | 13.00 | n/a      |  |  |  |  |  |
| Nikora Trade 08/21    | GEL                                                                                                    | 25  | 9.00%   | Aug-21          | -/-/-/B+   | n/a    | n/a   | n/a      |  |  |  |  |  |
| SILKNET 04/24         | GEL                                                                                                    | 34  | 12.50%  | Apr-24          | B+/-/B1/-  | n/a    | n/a   | n/a      |  |  |  |  |  |
| Geo. Beer Company     | GEL                                                                                                    | 25  | 13.00%  | Dec-23          | -/-/-/BB-  | n/a    | n/a   | n/a      |  |  |  |  |  |
| Lisi Lake Development | US\$                                                                                                   | 12  | 8.00%   | Dec-21          | -/-/-/B+   | n/a    | n/a   | n/a      |  |  |  |  |  |
| Tegeta 04/22          | GEL                                                                                                    | 30  | 10.75%  | Apr-22          | -/-/-/BB-  | n/a    | n/a   | n/a      |  |  |  |  |  |
| Swiss Capital 09/21   | GEL                                                                                                    | 10  | 13.25%  | Sep-21          | B-/-/-     | 100.00 | 15.25 | n/a      |  |  |  |  |  |
| EVEX 11/24            | GEL                                                                                                    | 50  | 12.10%  | Nov-24          | -/-/-/BB   | n/a    | n/a   | n/a      |  |  |  |  |  |