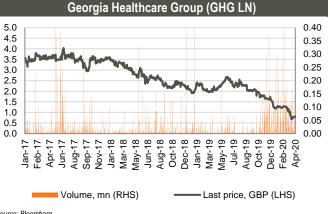

Georgia Healthcare Group (GHG LN) shares closed at GBP 0.81/share (+5.48% w/w and -23.41% m/m). More than 223k shares were traded in the range of GBP 0.76 - 0.83/share. Average daily traded volume was 55k in the last 4 weeks. The volume of GHG shares traded was at 0.17% of its capitalization.