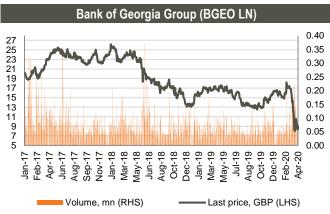

## Equities

Bank of Georgia Group (BGEO LN) shares closed at GBP 8.36/share (-13.41% w/w and -50.42% m/m). More than 524k shares traded in the range of GBP 7.95 - 9.88/share. Average daily traded volume was 137k in the last 4 weeks. FTSE 250 Index, of which BGEO is a constituent, lost 4.54% w/w and 28.37% m/m. The volume of BGEO shares traded was at 1.07% of its capitalization.