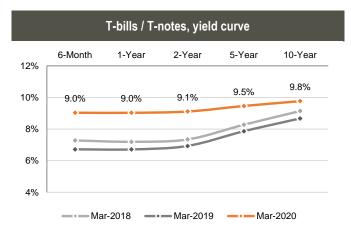

## Money market

Treasury auctions: There was no treasury securities auction last week. The nearest treasury security auction is scheduled for April 7, 2020, where GEL 70.0mn nominal value 2-year Benchmark Bonds and GEL 20.0mn nominal value 6-month T-bills will be sold.

#### T-bills / T-notes in 2020 YTD Remaining Outstanding Maturity placements, placements, amount, GEL mn GEL mn GEL mn\* 6-month 110 180 320 150 450 560 1-year 210 630 1,070 2-year 5-year 240 720 1,543 10-vear 30 120 523 740 2,100 Total 4,015