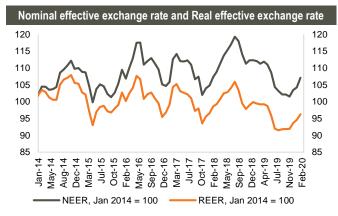

### Emission volume vs. demand on latest T-bills / T-notes auctions, GEL mn

Source: NBG

Source: NBG

Note: Index growth means appreciation of exchange rate, decline means depreciation of exchange rate