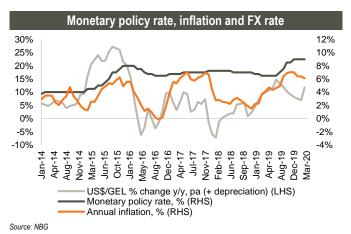

### Emission volume vs. demand on latest T-bills / T-notes auctions, GEL mn

Source: NBG

Source: NBG

Note: Index growth means appreciation of exchange rate, decline means depreciation of exchange rate