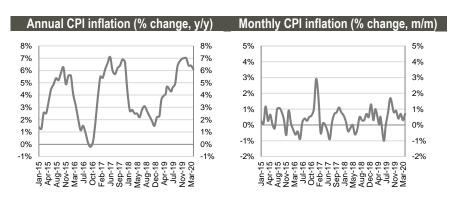

### Inflation was 6.1% y/y and 0.7% m/m in March 2020

The annual CPI inflation was 6.1% in March 2020, down from 6.4% in previous month, according to Geostat. Core inflation (non-food, non-energy) was 3.7% in March 2020, while core inflation excluding tobacco stood at 3.3%. Annual price changes were driven by price increases in food and non-alcoholic beverages (+13.4% y/y, +4.18ppts), restaurants & hotels (+8.9% y/y, +0.40ppts), miscellaneous goods & services (+6.8% y/y, +0.36ppts), transport (+3.0% y/y, +0.34ppts) and healthcare (+4.0% y/y, +0.33ppts) categories. On a monthly basis, there was 0.7% inflation in March 2020. Price increases in food and non-alcoholic beverages (+2.0% m/m, +0.63ppts) category was the major driver of monthly Inflation dynamics.

Source: Geostat