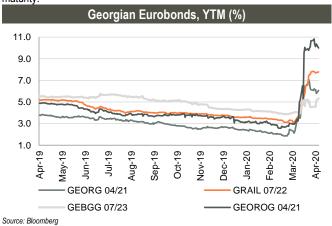

## Fixed income

**Corporate Eurobonds:** Bank of Georgia Group Eurobonds (GEBGG) closed at 4.55% yield, trading at 104.39 (-0.04% w/w). Georgia Capital Eurobonds (GEOCAP) were trading at 92.44 (-0.60% w/w), yielding 8.43%.

GOGC Eurobonds (GEOROG) were trading at 96.78 (+0.84% w/w), yielding 10.06%. Georgian Railway Eurobonds (GRAIL) traded at a premium at 100.16 (+0.30% w/w), yielding 7.66%.

Georgian Sovereign Eurobonds (GEORG) closed at 101.24 (+0.59% w/w) at 5.59% yield to maturity.