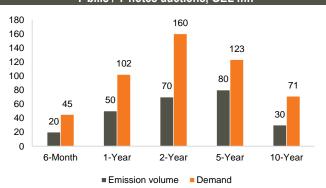

## Money market

Treasury auctions: There was no treasury securities auction last week. The nearest treasury security auction is scheduled for April 7, 2020, where GEL 70.0mn nominal value 2-year Benchmark Bonds and GEL 20.0mn nominal value 6-month T-bills will be sold.

#### T-bills / T-notes in 2020 YTD Remaining Outstanding Maturity placements, placements, amount, GEL mn GEL mn GEL mn\* 6-month 110 180 320 150 450 560 1-year 210 630 1,070 2-year 5-year 240 720 1,543 10-vear 30 120 523 740 2,100 Total 4,015

### Emission volume vs. demand on latest T-bills / T-notes auctions, GEL mn

Source: NBG

Source: NBG

Note: Index growth means appreciation of exchange rate, decline means depreciation of exchange rate