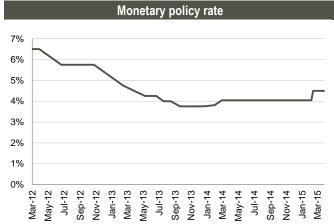

### Money market

**Refinancing loans:** National Bank of Georgia (NBG) issued 7-day refinancing loans of GEL 700mn (US\$ 311mn) with an average yield of 4.50% (unchanged w/w).

**Certificates of deposit:** NBG sold 182-day, GEL 20mn (US\$ 6.68mn) certificates of deposit, with an average yield of 5.14% (up by 35bps from previous issue).