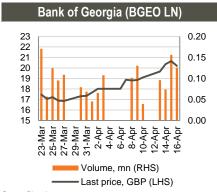

### **Equities**

Bank of Georgia Holdings (BGEO LN) shares closed at GBP 20.40/share (+6.81% w/w and +10.93% m/m). More than 720k shares traded in the range of GBP 19.07 - 21.22 /share. Average daily traded volume was 102k in the last 4 weeks, more than in the previous month. FTSE 250 index, of which BOGH is a constituent, has lost 1.67% w/w and gained 2.17% m/m. The volume of BOGH shares traded was at 2.00% of its capitalization.