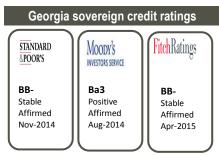

| 7,666 | 7,156 |  |  |  |  |  |
| GDP per capita (US\$)        | 3,681 | 3,560 |  |  |  |  |  |
| Population (mn)              | 4.5   | 4.5   |  |  |  |  |  |
| Inflation (eop)              | 2.0%  | 2.4%  |  |  |  |  |  |
| Gross reserves (US\$ bn)     | 2.7   | 2.8   |  |  |  |  |  |
| CAD (% of GDP)               | 9.7%  | 5.9%  |  |  |  |  |  |
| Fiscal deficit (% of GDP)    | 3.0%  | 2.6%  |  |  |  |  |  |
| Total public debt (% of GDP) | 35.5% | 34.7% |  |  |  |  |  |

Source: Official data, G&T Research



Source: GeoStat.

### International ranking of Georgia, 2015

Ease of doing business # 15 (regional leader)
Economic freedom index # 22 (mostly free )
Global competitiveness index # 69 (improving trend)

Source: World Bank, Heritage Foundaition and World Economic Forum



Source: Rating agencies



### Money market

**Refinancing loans:** National Bank of Georgia (NBG) issued 7-day refinancing loans of GEL 700mn (US\$ 311mn) with an average yield of 4.50% (unchanged w/w).

**Certificates of deposit:** NBG sold 182-day, GEL 20mn (US\$ 6.68mn) certificates of deposit, with an average yield of 5.14% (up by 35bps from previous issue).

**Ministry of Finance Treasury Notes:** 5-year, GEL 15mn (US\$ 8.91mn) T-Notes of Ministry of Finance were sold at the auction held at NBG. Minimum yield was 9.950%, maximum yield was 10.450% and the weighted average yield was fixed at 10.263%. The coupon rate was 10.250%. Coupons will be paid semi-annually.







Source: NBG



Source: NBG



Nominal Effective Exchange Rate and Real Effective Exchange Rate



Note: Index grow