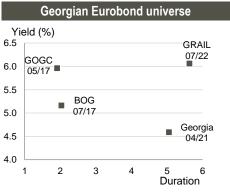

## **Fixed income**

**Corporate Eurobonds:** Bank of Georgia Eurobonds (GEBGG; US\$ 400mn; coupon: 7.75%; maturity: 07/17) closed at 5.2% yield, trading at 105.3 (up 0.8% w/w). GOGC Eurobonds (GEOROG; US\$ 250mn; coupon: 6.875%; maturity: 05/17) were trading at 101.8 (up 0.4% w/w), yielding 6.0%. Georgian Railway Eurobonds (GRAIL; US\$ 500mn; coupon: 7.75%; maturity: 07/22) also traded at a premium at 109.8 (up 1.2% w/w) yielding 6.1%.

**Georgian Sovereign Eurobonds** (GEORG; US\$ 500mn; coupon: 6.875% maturity: 04/21) went up to 111.8 (up 0.5% w/w), closing at 4.6% yield to maturity.

| Local bonds                                                                 |                                                       |                                                                                        |                                                                                                                         | Eurobonds                                                                                                                                                                                                                                                                                                                                                                            |                                                                                                                                                                                                                                                                                                                                                                                                                                                                                                                                                                      |                                                                                                                                                                                                                                                                                                                                                                                                                                                                                                                                                                                                                                                                                            |                                                                                                                                                                                                                                                                                                                                                                                                                                                                                                                                                                                                                                                                                                                                                                                                              |  |
|-----------------------------------------------------------------------------|-------------------------------------------------------|----------------------------------------------------------------------------------------|-------------------------------------------------------------------------------------------------------------------------|--------------------------------------------------------------------------------------------------------------------------------------------------------------------------------------------------------------------------------------------------------------------------------------------------------------------------------------------------------------------------------------|----------------------------------------------------------------------------------------------------------------------------------------------------------------------------------------------------------------------------------------------------------------------------------------------------------------------------------------------------------------------------------------------------------------------------------------------------------------------------------------------------------------------------------------------------------------------|--------------------------------------------------------------------------------------------------------------------------------------------------------------------------------------------------------------------------------------------------------------------------------------------------------------------------------------------------------------------------------------------------------------------------------------------------------------------------------------------------------------------------------------------------------------------------------------------------------------------------------------------------------------------------------------------|--------------------------------------------------------------------------------------------------------------------------------------------------------------------------------------------------------------------------------------------------------------------------------------------------------------------------------------------------------------------------------------------------------------------------------------------------------------------------------------------------------------------------------------------------------------------------------------------------------------------------------------------------------------------------------------------------------------------------------------------------------------------------------------------------------------|--|
| M <sup>2</sup> 04/15 M <sup>2</sup> 06/15 GLC 09/17 M <sup>2</sup> RE 03/17 |                                                       |                                                                                        |                                                                                                                         | GOGC<br>05/17                                                                                                                                                                                                                                                                                                                                                                        | Georgia<br>04/21                                                                                                                                                                                                                                                                                                                                                                                                                                                                                                                                                     | GR<br>07/22                                                                                                                                                                                                                                                                                                                                                                                                                                                                                                                                                                                                                                                                                | BOG<br>07/17                                                                                                                                                                                                                                                                                                                                                                                                                                                                                                                                                                                                                                                                                                                                                                                                 |  |
| 5                                                                           | 10                                                    | 10                                                                                     | 20                                                                                                                      | 250                                                                                                                                                                                                                                                                                                                                                                                  | 500                                                                                                                                                                                                                                                                                                                                                                                                                                                                                                                                                                  | 500                                                                                                                                                                                                                                                                                                                                                                                                                                                                                                                                                                                                                                                                                        | 400                                                                                                                                                                                                                                                                                                                                                                                                                                                                                                                                                                                                                                                                                                                                                                                                          |  |
| 04/14                                                                       | 06/14                                                 | 09/14                                                                                  | 03/15                                                                                                                   | 05/12                                                                                                                                                                                                                                                                                                                                                                                | 04/11                                                                                                                                                                                                                                                                                                                                                                                                                                                                                                                                                                | 07/12                                                                                                                                                                                                                                                                                                                                                                                                                                                                                                                                                                                                                                                                                      | 07/12                                                                                                                                                                                                                                                                                                                                                                                                                                                                                                                                                                                                                                                                                                                                                                                                        |  |
| 04/15                                                                       | 06/15                                                 | 09/17                                                                                  | 03/17                                                                                                                   | 05/17                                                                                                                                                                                                                                                                                                                                                                                | 04/21                                                                                                                                                                                                                                                                                                                                                                                                                                                                                                                                                                | 07/22                                                                                                                                                                                                                                                                                                                                                                                                                                                                                                                                                                                                                                                                                      | 07/17                                                                                                                                                                                                                                                                                                                                                                                                                                                                                                                                                                                                                                                                                                                                                                                                        |  |
| 9.500                                                                       | 8.420                                                 | 8.750                                                                                  | 9.500                                                                                                                   | 6.875                                                                                                                                                                                                                                                                                                                                                                                | 6.875                                                                                                                                                                                                                                                                                                                                                                                                                                                                                                                                                                | 7.750                                                                                                                                                                                                                                                                                                                                                                                                                                                                                                                                                                                                                                                                                      | 7.750                                                                                                                                                                                                                                                                                                                                                                                                                                                                                                                                                                                                                                                                                                                                                                                                        |  |
| -/-/-                                                                       | -/-/-                                                 | -/-/-                                                                                  | -/-/-                                                                                                                   | BB-/B+/-                                                                                                                                                                                                                                                                                                                                                                             | BB-/BB-/Ba3                                                                                                                                                                                                                                                                                                                                                                                                                                                                                                                                                          | BB-/BB-/- I                                                                                                                                                                                                                                                                                                                                                                                                                                                                                                                                                                                                                                                                                | BB-/BB-/Ba3                                                                                                                                                                                                                                                                                                                                                                                                                                                                                                                                                                                                                                                                                                                                                                                                  |  |
| 100.0                                                                       | 99.5                                                  | 98.0                                                                                   | 100.0                                                                                                                   | 101.8                                                                                                                                                                                                                                                                                                                                                                                | 111.8                                                                                                                                                                                                                                                                                                                                                                                                                                                                                                                                                                | 109.8                                                                                                                                                                                                                                                                                                                                                                                                                                                                                                                                                                                                                                                                                      | 105.3                                                                                                                                                                                                                                                                                                                                                                                                                                                                                                                                                                                                                                                                                                                                                                                                        |  |
| 8.7                                                                         | 9.9                                                   | 9.7                                                                                    | 9.5                                                                                                                     | 6.0                                                                                                                                                                                                                                                                                                                                                                                  | 4.6                                                                                                                                                                                                                                                                                                                                                                                                                                                                                                                                                                  | 6.1                                                                                                                                                                                                                                                                                                                                                                                                                                                                                                                                                                                                                                                                                        | 5.2                                                                                                                                                                                                                                                                                                                                                                                                                                                                                                                                                                                                                                                                                                                                                                                                          |  |
| n/a                                                                         | n/a                                                   | n/a                                                                                    | n/a                                                                                                                     | 455.5                                                                                                                                                                                                                                                                                                                                                                                | 292.3                                                                                                                                                                                                                                                                                                                                                                                                                                                                                                                                                                | 445                                                                                                                                                                                                                                                                                                                                                                                                                                                                                                                                                                                                                                                                                        | 425.4                                                                                                                                                                                                                                                                                                                                                                                                                                                                                                                                                                                                                                                                                                                                                                                                        |  |
|                                                                             | 5<br>04/14<br>04/15<br>9.500<br>-/-/-<br>100.0<br>8.7 | 5 10<br>04/14 06/14<br>04/15 06/15<br>9.500 8.420<br>-/-//-/-<br>100.0 99.5<br>8.7 9.9 | 5 10 10<br>04/14 06/14 09/14<br>04/15 06/15 09/17<br>9.500 8.420 8.750<br>-/-//-//-/-<br>100.0 99.5 98.0<br>8.7 9.9 9.7 | 5         10         10         20           04/14         06/14         09/14         03/15           04/15         06/15         09/17         03/17           9.500         8.420         8.750         9.500           -/-/-         -/-/-         -/-/-         -/-/-           100.0         99.5         98.0         100.0           8.7         9.9         9.7         9.5 | M* 04/15         M* 06/15         GLC 09/17 M*RE 03/17         05/17           5         10         10         20         250           04/14         06/14         09/14         03/15         05/12           04/15         06/15         09/17         03/17         05/17           9.500         8.420         8.750         9.500         6.875           -/-/-         -/-/-         -/-/-         -/-/-         BB-/B+/-           100.0         99.5         98.0         100.0         101.8           8.7         9.9         9.7         9.5         6.0 | M** 04/15         M** 06/15         GLC 09/17 M** RE 03/17         05/17         04/21           5         10         10         20         250         500           04/14         06/14         09/14         03/15         05/12         04/11           04/15         06/15         09/17         03/17         05/17         04/21           9.500         8.420         8.750         9.500         6.875         6.875           -/-/-         -/-/-         -/-/-         -/-/-         BB-/B+/-         BB-/BB-/Ba3           100.0         99.5         98.0         100.0         101.8         111.8           8.7         9.9         9.7         9.5         6.0         4.6 | M** 04/15         M** 06/15         GLC 09/17 M**RE 03/17         05/17         04/21         07/22           5         10         10         20         250         500         500           04/14         06/14         09/14         03/15         05/12         04/11         07/12           04/15         06/15         09/17         03/17         05/17         04/21         07/22           9.500         8.420         8.750         9.500         6.875         6.875         7.750           -/-/-         -/-/-         -/-/-         -/-/-         BB-/B+/-         BB-/BB-/-Ba3         BB-/BB-/-Ba           100.0         99.5         98.0         100.0         101.8         111.8         109.8           8.7         9.9         9.7         9.5         6.0         4.6         6.1 |  |

Source: Bloomberg

| Eastern European sovereign 10-year bond performance |                 |           |               |                           |                 |              |               |  |  |
|-----------------------------------------------------|-----------------|-----------|---------------|---------------------------|-----------------|--------------|---------------|--|--|
| Issuer                                              | Amount, US\$ mn | Coupon, % | Maturity date | Ratings (Fitch/S&P/Moody) | Mid price, US\$ | Mid yield, % | Z-spread, bps |  |  |
| Georgia                                             | 500             | 6.875     | 12/04/2021    | BB-/BB-/Ba3               | 111.8           | 4.6          | 292.3         |  |  |
| Azerbaijan                                          | 1,250           | 4.750     | 18/03/2024    | BBB-/-/Baa3               | 103.3           | 4.3          | 237.2         |  |  |
| Bulgaria                                            | 323             | 5.000     | 19/07/2021    | BBB/-/-                   | 122.0           | 1.3          | -164          |  |  |
| Croatia                                             | 1,250           | 3.875     | 30/05/2022    | BB/BB/Ba1                 | 105.2           | 3.1          | 272.3         |  |  |
| Hungary                                             | 3,000           | 6.375     | 29/03/2021    | BB+/BB/Ba1                | 116.6           | 3.3          | 166.7         |  |  |
| Romania                                             | 2,250           | 6.750     | 07/02/2022    | BBB-/BBB-/Baa3            | 121.4           | 3.2          | 150.7         |  |  |
| Russia                                              | 3,500           | 5.000     | 29/04/2020    | BBB-/BB+/Baa3             | 103.4           | 4.2          | 269.9         |  |  |
| Turkey                                              | 2,000           | 5.625     | 30/03/2021    | BBB-/-/Baa3               | 109.3           | 3.9          | 221.2         |  |  |
| Ukraine                                             | 1,500           | 7.950     | 23/02/2021    | CCC/CCC-/Caa3             | 44.1            | 27.9         | 2580.7        |  |  |