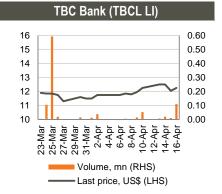

**TBC Bank** (TBCB LI) closed the week at US\$ 11.80 (-3.67% w/w and -1.67% m/m). More than 175k GDRs changed hands in the range of US\$ 11.50 – 12.95/GDR. Average daily traded volume was 58k in the last 4 weeks, less than in the previous month. The price has decreased 9.23% since the start of trading on June 5, 2014.