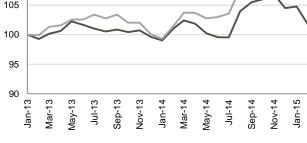

Source: NBG

Source: NBG

Nominal Effective Exchange Rate and Real Effective Exchange Rate

Note: Index growth means appreciation of exchange rate, decline means depreciation of exchange rate