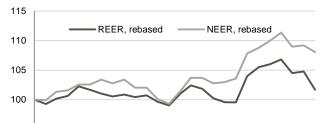

Source: NBG

Source: NBG

Nominal Effective Exchange Rate and Real Effective Exchange Rate

Note: Index growth means appreciation of exchange rate, decline means depreciation of exchange rate