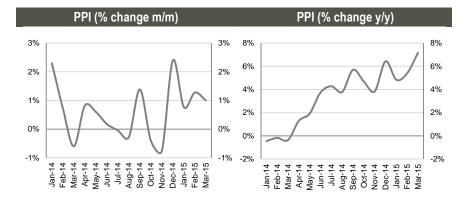

### Producer price index up 1.0% m/m and 7.2% y/y in March 2015

PPI for industrial products increased 1.0% m/m in March 2015 according to GeoStat. Monthly index was mainly impacted by 0.8% increase in manufacturing prices (mostly for foods, beverages, tobacco, manufacture of paper, and publishing), contributing 0.69ppts to overall index change. The prices fell 4.3% m/m for manufacture of chemical products and 1.2% m/m for manufacture of basic metals.

Annual PPI increased 7.2% in March 2015 with manufacturing prices increasing 9.3% y/y (mostly for food, beverages, tobacco, manufacture of paper, publishing, and manufacture of basic metals), contributing 7.61ppts to overall index change. In this category prices dropped for manufacture of chemical products (-19.9% y/y). The prices also decreased 3.4% y/y (-0.44ppts) in the electricity, gas, and water supply category.