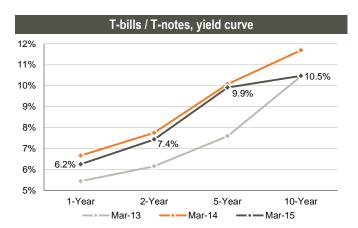

**Ministry of Finance Treasury Notes:** 5-year, GEL 15mn (US\$ 8.91mn) T-Notes of Ministry of Finance were sold at the auction held at NBG. Minimum yield was 9.950%, maximum yield was 10.450% and the weighted average yield was fixed at 10.263%. The coupon rate was 10.250%. Coupons will be paid semi-annually.