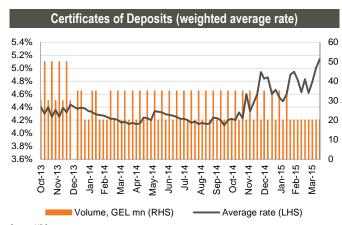

### Money market

**Refinancing loans:** National Bank of Georgia (NBG) issued 7-day refinancing loans of GEL 700mn (US\$ 311mn) with an average yield of 4.50% (unchanged w/w).

**Certificates of deposit:** NBG sold 182-day, GEL 20mn (US\$ 6.68mn) certificates of deposit, with an average yield of 5.14% (up by 35bps from previous issue).