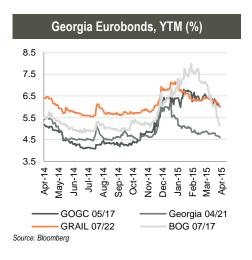

## **Fixed income**

**Corporate Eurobonds:** Bank of Georgia Eurobonds (GEBGG; US\$ 400mn; coupon: 7.75%; maturity: 07/17) closed at 5.2% yield, trading at 105.3 (up 0.8% w/w). GOGC Eurobonds (GEOROG; US\$ 250mn; coupon: 6.875%; maturity: 05/17) were trading at 101.8 (up 0.4% w/w), yielding 6.0%. Georgian Railway Eurobonds (GRAIL; US\$ 500mn; coupon: 7.75%; maturity: 07/22) also traded at a premium at 109.8 (up 1.2% w/w) yielding 6.1%.

**Georgian Sovereign Eurobonds** (GEORG; US\$ 500mn; coupon: 6.875% maturity: 04/21) went up to 111.8 (up 0.5% w/w), closing at 4.6% yield to maturity.

| Local bonds                                                                 |                                                       |                                                                                        |                                                                                                                         | Eurobonds                                                                                                                                                                                                                                                                                                                                                                            |                                                                                                                                                                                                                                                                                                                                                                                                                                                                                                                                                                      |                                                                                                                                                                                                                                                                                                                                                                                                                                                                                                                                                                                                                                                                                            |                                                                                                                                                                                                                                                                                                                                                                                                                                                                                                                                                                                                                                                                                                                                                                                                              |  |
|-----------------------------------------------------------------------------|-------------------------------------------------------|----------------------------------------------------------------------------------------|-------------------------------------------------------------------------------------------------------------------------|--------------------------------------------------------------------------------------------------------------------------------------------------------------------------------------------------------------------------------------------------------------------------------------------------------------------------------------------------------------------------------------|----------------------------------------------------------------------------------------------------------------------------------------------------------------------------------------------------------------------------------------------------------------------------------------------------------------------------------------------------------------------------------------------------------------------------------------------------------------------------------------------------------------------------------------------------------------------|--------------------------------------------------------------------------------------------------------------------------------------------------------------------------------------------------------------------------------------------------------------------------------------------------------------------------------------------------------------------------------------------------------------------------------------------------------------------------------------------------------------------------------------------------------------------------------------------------------------------------------------------------------------------------------------------|--------------------------------------------------------------------------------------------------------------------------------------------------------------------------------------------------------------------------------------------------------------------------------------------------------------------------------------------------------------------------------------------------------------------------------------------------------------------------------------------------------------------------------------------------------------------------------------------------------------------------------------------------------------------------------------------------------------------------------------------------------------------------------------------------------------|--|
| M <sup>2</sup> 04/15 M <sup>2</sup> 06/15 GLC 09/17 M <sup>2</sup> RE 03/17 |                                                       |                                                                                        |                                                                                                                         | GOGC<br>05/17                                                                                                                                                                                                                                                                                                                                                                        | Georgia<br>04/21                                                                                                                                                                                                                                                                                                                                                                                                                                                                                                                                                     | GR<br>07/22                                                                                                                                                                                                                                                                                                                                                                                                                                                                                                                                                                                                                                                                                | BOG<br>07/17                                                                                                                                                                                                                                                                                                                                                                                                                                                                                                                                                                                                                                                                                                                                                                                                 |  |
| 5                                                                           | 10                                                    | 10                                                                                     | 20                                                                                                                      | 250                                                                                                                                                                                                                                                                                                                                                                                  | 500                                                                                                                                                                                                                                                                                                                                                                                                                                                                                                                                                                  | 500                                                                                                                                                                                                                                                                                                                                                                                                                                                                                                                                                                                                                                                                                        | 400                                                                                                                                                                                                                                                                                                                                                                                                                                                                                                                                                                                                                                                                                                                                                                                                          |  |
| 04/14                                                                       | 06/14                                                 | 09/14                                                                                  | 03/15                                                                                                                   | 05/12                                                                                                                                                                                                                                                                                                                                                                                | 04/11                                                                                                                                                                                                                                                                                                                                                                                                                                                                                                                                                                | 07/12                                                                                                                                                                                                                                                                                                                                                                                                                                                                                                                                                                                                                                                                                      | 07/12                                                                                                                                                                                                                                                                                                                                                                                                                                                                                                                                                                                                                                                                                                                                                                                                        |  |
| 04/15                                                                       | 06/15                                                 | 09/17                                                                                  | 03/17                                                                                                                   | 05/17                                                                                                                                                                                                                                                                                                                                                                                | 04/21                                                                                                                                                                                                                                                                                                                                                                                                                                                                                                                                                                | 07/22                                                                                                                                                                                                                                                                                                                                                                                                                                                                                                                                                                                                                                                                                      | 07/17                                                                                                                                                                                                                                                                                                                                                                                                                                                                                                                                                                                                                                                                                                                                                                                                        |  |
| 9.500                                                                       | 8.420                                                 | 8.750                                                                                  | 9.500                                                                                                                   | 6.875                                                                                                                                                                                                                                                                                                                                                                                | 6.875                                                                                                                                                                                                                                                                                                                                                                                                                                                                                                                                                                | 7.750                                                                                                                                                                                                                                                                                                                                                                                                                                                                                                                                                                                                                                                                                      | 7.750                                                                                                                                                                                                                                                                                                                                                                                                                                                                                                                                                                                                                                                                                                                                                                                                        |  |
| -/-/-                                                                       | -/-/-                                                 | -/-/-                                                                                  | -/-/-                                                                                                                   | BB-/B+/-                                                                                                                                                                                                                                                                                                                                                                             | BB-/BB-/Ba3                                                                                                                                                                                                                                                                                                                                                                                                                                                                                                                                                          | BB-/BB-/- I                                                                                                                                                                                                                                                                                                                                                                                                                                                                                                                                                                                                                                                                                | BB-/BB-/Ba3                                                                                                                                                                                                                                                                                                                                                                                                                                                                                                                                                                                                                                                                                                                                                                                                  |  |
| 100.0                                                                       | 99.5                                                  | 98.0                                                                                   | 100.0                                                                                                                   | 101.8                                                                                                                                                                                                                                                                                                                                                                                | 111.8                                                                                                                                                                                                                                                                                                                                                                                                                                                                                                                                                                | 109.8                                                                                                                                                                                                                                                                                                                                                                                                                                                                                                                                                                                                                                                                                      | 105.3                                                                                                                                                                                                                                                                                                                                                                                                                                                                                                                                                                                                                                                                                                                                                                                                        |  |
| 8.7                                                                         | 9.9                                                   | 9.7                                                                                    | 9.5                                                                                                                     | 6.0                                                                                                                                                                                                                                                                                                                                                                                  | 4.6                                                                                                                                                                                                                                                                                                                                                                                                                                                                                                                                                                  | 6.1                                                                                                                                                                                                                                                                                                                                                                                                                                                                                                                                                                                                                                                                                        | 5.2                                                                                                                                                                                                                                                                                                                                                                                                                                                                                                                                                                                                                                                                                                                                                                                                          |  |
| n/a                                                                         | n/a                                                   | n/a                                                                                    | n/a                                                                                                                     | 455.5                                                                                                                                                                                                                                                                                                                                                                                | 292.3                                                                                                                                                                                                                                                                                                                                                                                                                                                                                                                                                                | 445                                                                                                                                                                                                                                                                                                                                                                                                                                                                                                                                                                                                                                                                                        | 425.4                                                                                                                                                                                                                                                                                                                                                                                                                                                                                                                                                                                                                                                                                                                                                                                                        |  |
|                                                                             | 5<br>04/14<br>04/15<br>9.500<br>-/-/-<br>100.0<br>8.7 | 5 10<br>04/14 06/14<br>04/15 06/15<br>9.500 8.420<br>-/-//-/-<br>100.0 99.5<br>8.7 9.9 | 5 10 10<br>04/14 06/14 09/14<br>04/15 06/15 09/17<br>9.500 8.420 8.750<br>-/-//-//-/-<br>100.0 99.5 98.0<br>8.7 9.9 9.7 | 5         10         10         20           04/14         06/14         09/14         03/15           04/15         06/15         09/17         03/17           9.500         8.420         8.750         9.500           -/-/-         -/-/-         -/-/-         -/-/-           100.0         99.5         98.0         100.0           8.7         9.9         9.7         9.5 | M* 04/15         M* 06/15         GLC 09/17 M*RE 03/17         05/17           5         10         10         20         250           04/14         06/14         09/14         03/15         05/12           04/15         06/15         09/17         03/17         05/17           9.500         8.420         8.750         9.500         6.875           -/-/-         -/-/-         -/-/-         -/-/-         BB-/B+/-           100.0         99.5         98.0         100.0         101.8           8.7         9.9         9.7         9.5         6.0 | M** 04/15         M** 06/15         GLC 09/17 M** RE 03/17         05/17         04/21           5         10         10         20         250         500           04/14         06/14         09/14         03/15         05/12         04/11           04/15         06/15         09/17         03/17         05/17         04/21           9.500         8.420         8.750         9.500         6.875         6.875           -/-/-         -/-/-         -/-/-         -/-/-         BB-/B+/-         BB-/BB-/Ba3           100.0         99.5         98.0         100.0         101.8         111.8           8.7         9.9         9.7         9.5         6.0         4.6 | M** 04/15         M** 06/15         GLC 09/17 M**RE 03/17         05/17         04/21         07/22           5         10         10         20         250         500         500           04/14         06/14         09/14         03/15         05/12         04/11         07/12           04/15         06/15         09/17         03/17         05/17         04/21         07/22           9.500         8.420         8.750         9.500         6.875         6.875         7.750           -/-/-         -/-/-         -/-/-         -/-/-         BB-/B+/-         BB-/BB-/-Ba3         BB-/BB-/-Ba           100.0         99.5         98.0         100.0         101.8         111.8         109.8           8.7         9.9         9.7         9.5         6.0         4.6         6.1 |  |

Source: Bloomberg

| Eastern European sovereign 10-year bond performance |                 |           |               |                           |                 |              |               |  |  |
|-----------------------------------------------------|-----------------|-----------|---------------|---------------------------|-----------------|--------------|---------------|--|--|
| Issuer                                              | Amount, US\$ mn | Coupon, % | Maturity date | Ratings (Fitch/S&P/Moody) | Mid price, US\$ | Mid yield, % | Z-spread, bps |  |  |
| Georgia                                             | 500             | 6.875     | 12/04/2021    | BB-/BB-/Ba3               | 111.8           | 4.6          | 292.3         |  |  |
| Azerbaijan                                          | 1,250           | 4.750     | 18/03/2024    | BBB-/-/Baa3               | 103.3           | 4.3          | 237.2         |  |  |
| Bulgaria                                            | 323             | 5.000     | 19/07/2021    | BBB/-/-                   | 122.0           | 1.3          | -164          |  |  |
| Croatia                                             | 1,250           | 3.875     | 30/05/2022    | BB/BB/Ba1                 | 105.2           | 3.1          | 272.3         |  |  |
| Hungary                                             | 3,000           | 6.375     | 29/03/2021    | BB+/BB/Ba1                | 116.6           | 3.3          | 166.7         |  |  |
| Romania                                             | 2,250           | 6.750     | 07/02/2022    | BBB-/BBB-/Baa3            | 121.4           | 3.2          | 150.7         |  |  |
| Russia                                              | 3,500           | 5.000     | 29/04/2020    | BBB-/BB+/Baa3             | 103.4           | 4.2          | 269.9         |  |  |
| Turkey                                              | 2,000           | 5.625     | 30/03/2021    | BBB-/-/Baa3               | 109.3           | 3.9          | 221.2         |  |  |
| Ukraine                                             | 1,500           | 7.950     | 23/02/2021    | CCC/CCC-/Caa3             | 44.1            | 27.9         | 2580.7        |  |  |