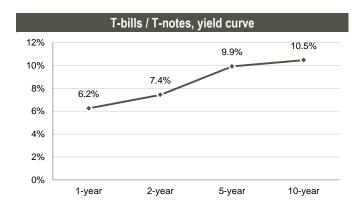

**Ministry of Finance Treasury Notes:** 2-year, GEL 25mn (US\$ 11.45mn) T-Notes of Ministry of Finance were sold at the auction held at NBG. Minimum yield was 7.070%, maximum yield was 7.480% and the weighted average yield was fixed at 7.429%. The coupon rate was 7.124%. Coupons will be paid semi-annually. The nearest treasury securities auction is scheduled for March 18, 2015, where GEL 15mn nominal value 5-year T-Notes will be sold.