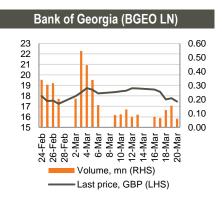

# **Equities**

**Bank of Georgia Holdings** (BGEO LN) shares closed at GBP 17.46/share (-6.63% w/w and -8.11% m/m). More than 570k shares traded in a range of GBP 17.37 – 18.96/share. Average daily traded volume was 199k in the last 4 weeks, lower than in the previous month. FTSE 250 index, of which BOGH is the constituent, has gained 2.50% w/w and 2.42% m/m. The volume of BOGH shares traded was at 1.44% of its capitalization.