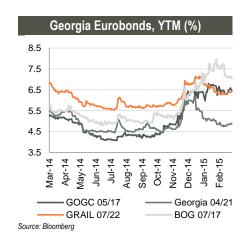

## **Fixed income**

**Corporate Eurobonds:** Bank of Georgia Eurobonds (GEBGG; US\$ 400mn; coupon: 7.75%; maturity: 07/17) closed at 7.0% yield, trading at 101.4 (up 0.1% w/w). GOGC Eurobonds (GEOROG; US\$ 250mn; coupon: 6.875%; maturity: 05/17) were trading at 100.6 (down 0.3% w/w) yielding 6.6%. Georgian Railway Eurobonds (GRAIL; US\$ 500mn; coupon: 7.75%; maturity: 07/22) also traded at a premium at 107.7 (down 0.3% w/w) yielding 6.4%.

**Georgian Sovereign Eurobonds** (GEORG; US\$ 500mn; coupon: 6.875% maturity: 04/21) went up to 110.3 (down 0.2% w/w) closing at 4.9% YTM.

|                       | Local bonds          |                      |           | Eurobonds     |             |           |              |  |
|-----------------------|----------------------|----------------------|-----------|---------------|-------------|-----------|--------------|--|
|                       | M <sup>2</sup> 04/15 | M <sup>2</sup> 06/15 | GLC 09/17 | GOGC<br>05/17 |             |           | BOG<br>07/17 |  |
| Amount, US\$          | 5                    | 10                   | 10        | 250           | 500         | 500       | 400          |  |
| Issue date            | 04/14                | 06/14                | 09/14     | 05/12         | 04/11       | 07/12     | 07/12        |  |
| Maturity date         | 04/15                | 06/15                | 09/17     | 05/17         | 04/21       | 07/22     | 07/17        |  |
| Coupon                | 9.500%               | 8.420%               | 8.750%    | 6.875%        | 6.875%      | 7.750%    | 7.750%       |  |
| Fitch/S&P/<br>Moody's | -/-/-                | -/-/-                | -/-/-     | BB-/B+/-      | BB-/BB-/Ba3 | BB-/BB-/- | BB-/BB-/Ba3  |  |
| Mid price,<br>US\$    | 102.2                | 102.8                | 100.0     | 100.6         | 110.3       | 107.7     | 101.4        |  |
| Mid yield, %          | 9.00%                | 8.00%                | 8.75%     | 6.6           | 4.9         | 6.4       | 7.0          |  |
| Z-spread, bps         | n/a                  | n/a                  | n/a       | 578.3         | 312         | 473       | 569.2        |  |
| Source: Bloomberg     | <u> </u>             |                      |           |               |             |           |              |  |