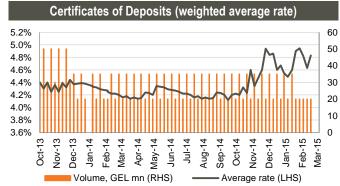

# Money market

**Refinancing loans:** National Bank of Georgia (NBG) issued 7-day refinancing loans of GEL 700mn (US\$ 306mn) with an average yield of 4.50% (unchanged w/w).

**Certificates of deposit:** NBG sold 182-day, GEL 20mn (US\$ 9.08mn) certificates of deposits, with an average yield of 4.83% (up by 1bps from previous issue).