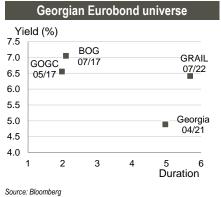

## **Fixed income**

**Corporate Eurobonds:** Bank of Georgia Eurobonds (GEBGG; US\$ 400mn; coupon: 7.75%; maturity: 07/17) closed at 7.0% yield, trading at 101.4 (up 0.1% w/w). GOGC Eurobonds (GEOROG; US\$ 250mn; coupon: 6.875%; maturity: 05/17) were trading at 100.6 (down 0.3% w/w) yielding 6.6%. Georgian Railway Eurobonds (GRAIL; US\$ 500mn; coupon: 7.75%; maturity: 07/22) also traded at a premium at 107.7 (down 0.3% w/w) yielding 6.4%.

**Georgian Sovereign Eurobonds** (GEORG; US\$ 500mn; coupon: 6.875% maturity: 04/21) went up to 110.3 (down 0.2% w/w) closing at 4.9% YTM.

|                       | Local bonds          |                      |           | Eurobonds     |             |           |              |  |
|-----------------------|----------------------|----------------------|-----------|---------------|-------------|-----------|--------------|--|
|                       | M <sup>2</sup> 04/15 | M <sup>2</sup> 06/15 | GLC 09/17 | GOGC<br>05/17 |             |           | BOG<br>07/17 |  |
| Amount, US\$          | 5                    | 10                   | 10        | 250           | 500         | 500       | 400          |  |
| Issue date            | 04/14                | 06/14                | 09/14     | 05/12         | 04/11       | 07/12     | 07/12        |  |
| Maturity date         | 04/15                | 06/15                | 09/17     | 05/17         | 04/21       | 07/22     | 07/17        |  |
| Coupon                | 9.500%               | 8.420%               | 8.750%    | 6.875%        | 6.875%      | 7.750%    | 7.750%       |  |
| Fitch/S&P/<br>Moody's | -/-/-                | -/-/-                | -/-/-     | BB-/B+/-      | BB-/BB-/Ba3 | BB-/BB-/- | BB-/BB-/Ba3  |  |
| Mid price,<br>US\$    | 102.2                | 102.8                | 100.0     | 100.6         | 110.3       | 107.7     | 101.4        |  |
| Mid yield, %          | 9.00%                | 8.00%                | 8.75%     | 6.6           | 4.9         | 6.4       | 7.0          |  |
| Z-spread, bps         | n/a                  | n/a                  | n/a       | 578.3         | 312         | 473       | 569.2        |  |
| Source: Bloomberg     | <u> </u>             |                      |           |               |             |           |              |  |