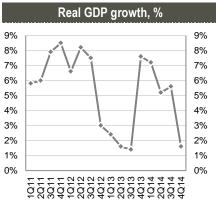

### Real GDP grew 4.8% y/y in 2014

Real GDP grew 4.8% y/y in 2014 while the GDP deflator was 3.8%, according to GeoStat. Nominal GDP reached GEL 29.2bn (US\$ 16.5bn) in 2014. Fastest growing sectors were construction (+13.5% y/y), financial intermediation (+10% y/y), real estate (+8.5% y/y), communications (+7.1% y/y), transport (+6.4%) and trade (+6.1%).