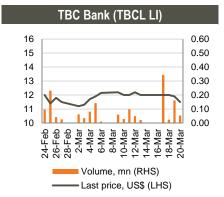

**TBC Bank** closed the week at US\$ 11.50 (-4.17% w/w and -9.45% m/m). More than 580k GDRs changed hands in the range of US\$ 11.50 – 12.10/GDR. Average daily traded volume was 81k in the last 4 weeks, more than in the previous month. The price has decreased 11.54% since the start of trading on June 5, 2014.