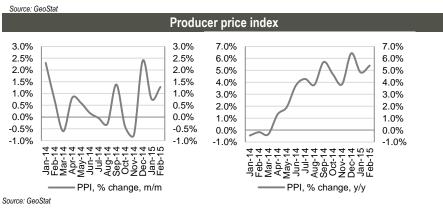

## Producer price index up 5.4% y/y and 1.3% m/m in February 2015

Annual PPI increased 5.4% in February 2015 according to GeoStat. The 7.8% y/y increase in manufacturing prices had a major impact on the overall index change (6.4ppts). In electricity, gas and water supply category the prices decreased by 3.9% y/y contributing -0.51ppts to overall price change.

Monthly PPI for industrial products increased 1.3% in February 2015, mainly as a result of the 1.3% increase in manufacturing prices (mostly for foods, beverages, tobacco and basic metals) contributing 1.08ppts to the overall index. The prices fell 5.4% m/m for manufacture of chemical products.