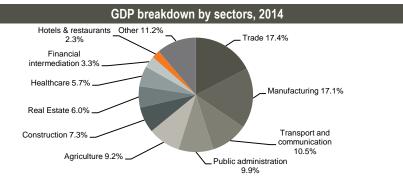

### Real GDP grew 4.8% y/y in 2014

Real GDP grew 4.8% y/y in 2014 while the GDP deflator was 3.8%, according to GeoStat. Nominal GDP reached GEL 29.2bn (US\$ 16.5bn) in 2014. Fastest growing sectors were construction (+13.5% y/y), financial intermediation (+10% y/y), real estate (+8.5% y/y), communications (+7.1% y/y), transport (+6.4%) and trade (+6.1%).