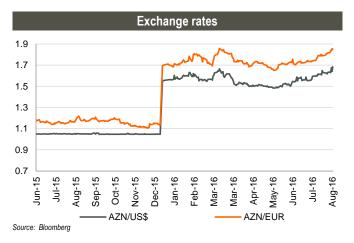

Exchange rate: On August 19, 2016, Central Bank set AZN/US\$ rate at 1.6204 ( $\pm$ 0.6% w/w) and AZN/EUR at 1.8370 ( $\pm$ 2.4% w/w). At Bloomberg AZN/US\$ was trading at 1.6825 ( $\pm$ 3.1% w/w) while AZN/EUR was trading at 1.8472 ( $\pm$ 1.8% w/w).