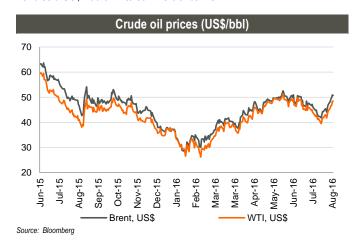

# Oil prices and exchange rate

**Oil price:** Brent oil price was up 7.9% w/w to US\$ 50.7/bbl (up 7.5% y/y), while WTI oil price increased 8.9% w/w to US\$ 48.4/bbl (up 18.7% y/y). In AZN terms, Brent oil price was up 8.9% w/w to AZN 81.5 (up 71.8% y/y).