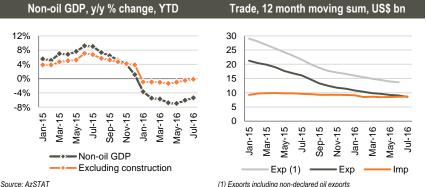

#### Azerbaijan economy contracted 3.0% y/y in 7M16

In 7M16, real GDP declined 3.0% y/y, less than the 3.4% y/y contraction recorded in 1H16. Non-oil GDP was down 5.4% y/y, compared to a 6.1% y/y decline in 1H16, while oil GDP was up 2.0% y/y. The main drag on growth continued to be construction sector, which was down 30.7% y/y in 7M16. Excluding the construction sector, non-oil GDP was almost flat, indicating relative improvement compared to the 1.4% y/y contraction in 4M16.

#### Trade balance in surplus in July 2016

According to the Customs Committee of Azerbaijan, in July 2016 exports were down 38.1% y/y to US\$ 768.3mn, while imports were up 16.8% y/y to US\$ 710.0mn, resulting in a US\$ 58.4mn surplus

In 7M16, however, trade balance was negative at US\$ 167.5mn, as exports were down 38.6% y/y, and imports were down 10.5% y/y. Customs Committee export figures exclude non-declared oil exports which are included in Statistics Committee exports figures. According to the Statistics Committee, trade balance posted US\$ 2.2bn surplus in 1H16, down 50.3% y/y.

Non-mineral exports were down 28.0% y/y in July 2016 and down 33.2% y/y in 7M16. The decline in July was driven by a 69.8% y/y fall in exports of foodstuff and a 47.5% y/y fall in exports of vegetable products. Positive contribution to exports came from a 62.9% y/y increase in metal exports and a 162.5% y/y increase in plastics exports. The growth in imports in July 2016 was driven by increases in imports of machinery (+14.8% y/y), textiles (+235.5% y/y) and vegetables (+50.1% y/y).

(1) Exports including non-declared oil exports Source: Customs Committee, AzSTAT Azerbaijan sovereign credit ratings

Source: Rating agencies

<sup>\*</sup> Non-oil

<sup>\*\*1</sup>Q16