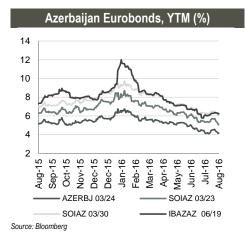

## **Fixed income**

**Corporate Eurobonds:** State Oil Company of Azerbaijan (SOCAR) Eurobond (SOIAZ 03/30) closed at 5.9% yield, trading at 109.7 (+1.4% w/w). International Bank of Azerbaijan Eurobonds (IBAZAZ 06/19) were trading at 98.8 (+0.4% w/w), yielding 6.1%.

**Azerbaijan Sovereign Eurobonds** (AZERBJ 03/24) closed at 104.8 (+0.7% w/w) at 4.0% yield to maturity.

| Eurobonds       |                                                                           |                                                                                                     |                                                                                                                                                                                                                                                                                                                                                                                                                |                                                                                                                                                                                                                                                                                                                                                                                                                                                                                                                       |                                                                                                                                                                                                                                                                                                                                                                                                                                                                                                                                                                                                                                          |                                                                                                                                                                                                                                                                                                                                                                                                                                                                                                                                                                                                                                                                                                                                                                |  |
|-----------------|---------------------------------------------------------------------------|-----------------------------------------------------------------------------------------------------|----------------------------------------------------------------------------------------------------------------------------------------------------------------------------------------------------------------------------------------------------------------------------------------------------------------------------------------------------------------------------------------------------------------|-----------------------------------------------------------------------------------------------------------------------------------------------------------------------------------------------------------------------------------------------------------------------------------------------------------------------------------------------------------------------------------------------------------------------------------------------------------------------------------------------------------------------|------------------------------------------------------------------------------------------------------------------------------------------------------------------------------------------------------------------------------------------------------------------------------------------------------------------------------------------------------------------------------------------------------------------------------------------------------------------------------------------------------------------------------------------------------------------------------------------------------------------------------------------|----------------------------------------------------------------------------------------------------------------------------------------------------------------------------------------------------------------------------------------------------------------------------------------------------------------------------------------------------------------------------------------------------------------------------------------------------------------------------------------------------------------------------------------------------------------------------------------------------------------------------------------------------------------------------------------------------------------------------------------------------------------|--|
| SOIAZ<br>02/17  | SOIAZ<br>03/23                                                            | SOIAZ<br>03/30                                                                                      | IBAZAZ<br>05/17                                                                                                                                                                                                                                                                                                                                                                                                | IBAZAZ<br>06/19                                                                                                                                                                                                                                                                                                                                                                                                                                                                                                       | SGCAZE<br>03/26                                                                                                                                                                                                                                                                                                                                                                                                                                                                                                                                                                                                                          | AZERBJ<br>03/24                                                                                                                                                                                                                                                                                                                                                                                                                                                                                                                                                                                                                                                                                                                                                |  |
| 97.1            | 1000                                                                      | 750                                                                                                 | 100                                                                                                                                                                                                                                                                                                                                                                                                            | 500                                                                                                                                                                                                                                                                                                                                                                                                                                                                                                                   | 1,000                                                                                                                                                                                                                                                                                                                                                                                                                                                                                                                                                                                                                                    | 1,250                                                                                                                                                                                                                                                                                                                                                                                                                                                                                                                                                                                                                                                                                                                                                          |  |
| Feb-2012        | Mar-2013                                                                  | Mar-2015                                                                                            | May-2007                                                                                                                                                                                                                                                                                                                                                                                                       | Jun-2014                                                                                                                                                                                                                                                                                                                                                                                                                                                                                                              | Mar-16                                                                                                                                                                                                                                                                                                                                                                                                                                                                                                                                                                                                                                   | Mar-14                                                                                                                                                                                                                                                                                                                                                                                                                                                                                                                                                                                                                                                                                                                                                         |  |
| Feb-2017        | Mar-2023                                                                  | Mar-2030                                                                                            | May-2017                                                                                                                                                                                                                                                                                                                                                                                                       | Jun-2019                                                                                                                                                                                                                                                                                                                                                                                                                                                                                                              | Mar-26                                                                                                                                                                                                                                                                                                                                                                                                                                                                                                                                                                                                                                   | Mar-24                                                                                                                                                                                                                                                                                                                                                                                                                                                                                                                                                                                                                                                                                                                                                         |  |
| 5.450%          | 4.750%                                                                    | 6.950%                                                                                              | 6.170%                                                                                                                                                                                                                                                                                                                                                                                                         | 5.625%                                                                                                                                                                                                                                                                                                                                                                                                                                                                                                                | 6.875%                                                                                                                                                                                                                                                                                                                                                                                                                                                                                                                                                                                                                                   | 4.750%                                                                                                                                                                                                                                                                                                                                                                                                                                                                                                                                                                                                                                                                                                                                                         |  |
| BB+/BB+<br>/Ba1 | BB+/BB+<br>/Ba1                                                           | BB+/BB+<br>/Ba1                                                                                     | BB/-/Ba3                                                                                                                                                                                                                                                                                                                                                                                                       | BB/-/Ba3                                                                                                                                                                                                                                                                                                                                                                                                                                                                                                              | BB+/-/<br>Ba1                                                                                                                                                                                                                                                                                                                                                                                                                                                                                                                                                                                                                            | BB+/ BB+/<br>Ba1                                                                                                                                                                                                                                                                                                                                                                                                                                                                                                                                                                                                                                                                                                                                               |  |
| 101.5           | 99.2                                                                      | 109.7                                                                                               | 99.8                                                                                                                                                                                                                                                                                                                                                                                                           | 98.8                                                                                                                                                                                                                                                                                                                                                                                                                                                                                                                  | 113.4                                                                                                                                                                                                                                                                                                                                                                                                                                                                                                                                                                                                                                    | 104.8                                                                                                                                                                                                                                                                                                                                                                                                                                                                                                                                                                                                                                                                                                                                                          |  |
| 2.2             | 4.9                                                                       | 5.9                                                                                                 | 6.5                                                                                                                                                                                                                                                                                                                                                                                                            | 6.1                                                                                                                                                                                                                                                                                                                                                                                                                                                                                                                   | 5.1                                                                                                                                                                                                                                                                                                                                                                                                                                                                                                                                                                                                                                      | 4.0                                                                                                                                                                                                                                                                                                                                                                                                                                                                                                                                                                                                                                                                                                                                                            |  |
| 73.6            | 366.5                                                                     | 436.5                                                                                               | 381.0                                                                                                                                                                                                                                                                                                                                                                                                          | 528.6                                                                                                                                                                                                                                                                                                                                                                                                                                                                                                                 | 367.2                                                                                                                                                                                                                                                                                                                                                                                                                                                                                                                                                                                                                                    | 266.5                                                                                                                                                                                                                                                                                                                                                                                                                                                                                                                                                                                                                                                                                                                                                          |  |
|                 | 97.1<br>Feb-2012<br>Feb-2017<br>5.450%<br>BB+/BB+<br>/Ba1<br>101.5<br>2.2 | 97.1 1000 Feb-2012 Mar-2013 Feb-2017 Mar-2023 5.450% 4.750% BB+/BB+ BB+/BB+ /Ba1 101.5 99.2 2.2 4.9 | 02/17         03/23         03/30           97.1         1000         750           Feb-2012         Mar-2013         Mar-2015           Feb-2017         Mar-2023         Mar-2030           5.450%         4.750%         6.950%           BB+/BB+         BB+/BB+         BB+/BB+           /Ba1         /Ba1         /Ba1           101.5         99.2         109.7           2.2         4.9         5.9 | SOIAZ 02/17         SOIAZ 03/20         SOIAZ 03/30         IBAZAZ 05/17           97.1         1000         750         100           Feb-2012         Mar-2013         Mar-2015         May-2007           Feb-2017         Mar-2023         Mar-2030         May-2017           5.450%         4.750%         6.950%         6.170%           BB+/BB+ BB+/BB+ /Ba1         BB+/BB+ /Ba1         BB/-/Ba3           101.5         99.2         109.7         99.8           2.2         4.9         5.9         6.5 | SOIAZ 03/21         SOIAZ 03/30         IBAZAZ 06/17         IBAZAZ 06/19           97.1         1000         750         100         500           Feb-2012         Mar-2013         Mar-2015         May-2007         Jun-2014           Feb-2017         Mar-2023         Mar-2030         May-2017         Jun-2019           5.450%         4.750%         6.950%         6.170%         5.625%           BB+/BB+ /BB+ /BB+ /BB+ /BB+ /BB1         BB-/BB-/Ba3         BB/-/Ba3         BB/-/Ba3           101.5         99.2         109.7         99.8         98.8           2.2         4.9         5.9         6.5         6.1 | SOIAZ 02/17         SOIAZ 03/23         SOIAZ 03/30         IBAZAZ 06/19         SGCAZE 03/26           97.1         1000         750         100         500         1,000           Feb-2012         Mar-2013         Mar-2015         May-2007         Jun-2014         Mar-16           Feb-2017         Mar-2023         Mar-2030         May-2017         Jun-2019         Mar-26           5.450%         4.750%         6.950%         6.170%         5.625%         6.875%           BB+/BB+ BB+/BB+ /BB+ /BB+ /BB1         BB/-/Ba3         BB/-/Ba3         BB/-/Ba3         BB+/-/Ba1           101.5         99.2         109.7         99.8         98.8         113.4           2.2         4.9         5.9         6.5         6.1         5.1 |  |