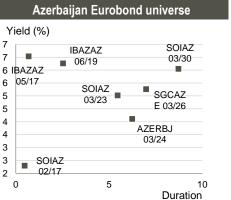

**Azerbaijan Sovereign Eurobonds** (AZERBJ 03/24) closed at 104.8 (+0.7% w/w) at 4.0% yield to maturity.

| Eurobonds       |                                                                           |                                                                                                     |                                                                                                                                                                                                                                                                                                                                                                                                                |                                                                                                                                                                                                                                                                                                                                                                                                                                                                                                                       |                                                                                                                                                                                                                                                                                                                                                                                                                                                                                                                                                                                                                                          |                                                                                                                                                                                                                                                                                                                                                                                                                                                                                                                                                                                                                                                                                                                                                                |  |
|-----------------|---------------------------------------------------------------------------|-----------------------------------------------------------------------------------------------------|----------------------------------------------------------------------------------------------------------------------------------------------------------------------------------------------------------------------------------------------------------------------------------------------------------------------------------------------------------------------------------------------------------------|-----------------------------------------------------------------------------------------------------------------------------------------------------------------------------------------------------------------------------------------------------------------------------------------------------------------------------------------------------------------------------------------------------------------------------------------------------------------------------------------------------------------------|------------------------------------------------------------------------------------------------------------------------------------------------------------------------------------------------------------------------------------------------------------------------------------------------------------------------------------------------------------------------------------------------------------------------------------------------------------------------------------------------------------------------------------------------------------------------------------------------------------------------------------------|----------------------------------------------------------------------------------------------------------------------------------------------------------------------------------------------------------------------------------------------------------------------------------------------------------------------------------------------------------------------------------------------------------------------------------------------------------------------------------------------------------------------------------------------------------------------------------------------------------------------------------------------------------------------------------------------------------------------------------------------------------------|--|
| SOIAZ<br>02/17  | SOIAZ<br>03/23                                                            | SOIAZ<br>03/30                                                                                      | IBAZAZ<br>05/17                                                                                                                                                                                                                                                                                                                                                                                                | IBAZAZ<br>06/19                                                                                                                                                                                                                                                                                                                                                                                                                                                                                                       | SGCAZE<br>03/26                                                                                                                                                                                                                                                                                                                                                                                                                                                                                                                                                                                                                          | AZERBJ<br>03/24                                                                                                                                                                                                                                                                                                                                                                                                                                                                                                                                                                                                                                                                                                                                                |  |
| 97.1            | 1000                                                                      | 750                                                                                                 | 100                                                                                                                                                                                                                                                                                                                                                                                                            | 500                                                                                                                                                                                                                                                                                                                                                                                                                                                                                                                   | 1,000                                                                                                                                                                                                                                                                                                                                                                                                                                                                                                                                                                                                                                    | 1,250                                                                                                                                                                                                                                                                                                                                                                                                                                                                                                                                                                                                                                                                                                                                                          |  |
| Feb-2012        | Mar-2013                                                                  | Mar-2015                                                                                            | May-2007                                                                                                                                                                                                                                                                                                                                                                                                       | Jun-2014                                                                                                                                                                                                                                                                                                                                                                                                                                                                                                              | Mar-16                                                                                                                                                                                                                                                                                                                                                                                                                                                                                                                                                                                                                                   | Mar-14                                                                                                                                                                                                                                                                                                                                                                                                                                                                                                                                                                                                                                                                                                                                                         |  |
| Feb-2017        | Mar-2023                                                                  | Mar-2030                                                                                            | May-2017                                                                                                                                                                                                                                                                                                                                                                                                       | Jun-2019                                                                                                                                                                                                                                                                                                                                                                                                                                                                                                              | Mar-26                                                                                                                                                                                                                                                                                                                                                                                                                                                                                                                                                                                                                                   | Mar-24                                                                                                                                                                                                                                                                                                                                                                                                                                                                                                                                                                                                                                                                                                                                                         |  |
| 5.450%          | 4.750%                                                                    | 6.950%                                                                                              | 6.170%                                                                                                                                                                                                                                                                                                                                                                                                         | 5.625%                                                                                                                                                                                                                                                                                                                                                                                                                                                                                                                | 6.875%                                                                                                                                                                                                                                                                                                                                                                                                                                                                                                                                                                                                                                   | 4.750%                                                                                                                                                                                                                                                                                                                                                                                                                                                                                                                                                                                                                                                                                                                                                         |  |
| BB+/BB+<br>/Ba1 | BB+/BB+<br>/Ba1                                                           | BB+/BB+<br>/Ba1                                                                                     | BB/-/Ba3                                                                                                                                                                                                                                                                                                                                                                                                       | BB/-/Ba3                                                                                                                                                                                                                                                                                                                                                                                                                                                                                                              | BB+/-/<br>Ba1                                                                                                                                                                                                                                                                                                                                                                                                                                                                                                                                                                                                                            | BB+/ BB+/<br>Ba1                                                                                                                                                                                                                                                                                                                                                                                                                                                                                                                                                                                                                                                                                                                                               |  |
| 101.5           | 99.2                                                                      | 109.7                                                                                               | 99.8                                                                                                                                                                                                                                                                                                                                                                                                           | 98.8                                                                                                                                                                                                                                                                                                                                                                                                                                                                                                                  | 113.4                                                                                                                                                                                                                                                                                                                                                                                                                                                                                                                                                                                                                                    | 104.8                                                                                                                                                                                                                                                                                                                                                                                                                                                                                                                                                                                                                                                                                                                                                          |  |
| 2.2             | 4.9                                                                       | 5.9                                                                                                 | 6.5                                                                                                                                                                                                                                                                                                                                                                                                            | 6.1                                                                                                                                                                                                                                                                                                                                                                                                                                                                                                                   | 5.1                                                                                                                                                                                                                                                                                                                                                                                                                                                                                                                                                                                                                                      | 4.0                                                                                                                                                                                                                                                                                                                                                                                                                                                                                                                                                                                                                                                                                                                                                            |  |
| 73.6            | 366.5                                                                     | 436.5                                                                                               | 381.0                                                                                                                                                                                                                                                                                                                                                                                                          | 528.6                                                                                                                                                                                                                                                                                                                                                                                                                                                                                                                 | 367.2                                                                                                                                                                                                                                                                                                                                                                                                                                                                                                                                                                                                                                    | 266.5                                                                                                                                                                                                                                                                                                                                                                                                                                                                                                                                                                                                                                                                                                                                                          |  |
|                 | 97.1<br>Feb-2012<br>Feb-2017<br>5.450%<br>BB+/BB+<br>/Ba1<br>101.5<br>2.2 | 97.1 1000 Feb-2012 Mar-2013 Feb-2017 Mar-2023 5.450% 4.750% BB+/BB+ BB+/BB+ /Ba1 101.5 99.2 2.2 4.9 | 02/17         03/23         03/30           97.1         1000         750           Feb-2012         Mar-2013         Mar-2015           Feb-2017         Mar-2023         Mar-2030           5.450%         4.750%         6.950%           BB+/BB+         BB+/BB+         BB+/BB+           /Ba1         /Ba1         /Ba1           101.5         99.2         109.7           2.2         4.9         5.9 | SOIAZ 02/17         SOIAZ 03/20         SOIAZ 03/30         IBAZAZ 05/17           97.1         1000         750         100           Feb-2012         Mar-2013         Mar-2015         May-2007           Feb-2017         Mar-2023         Mar-2030         May-2017           5.450%         4.750%         6.950%         6.170%           BB+/BB+ BB+/BB+ /Ba1         BB+/BB+ /Ba1         BB/-/Ba3           101.5         99.2         109.7         99.8           2.2         4.9         5.9         6.5 | SOIAZ 03/21         SOIAZ 03/30         IBAZAZ 06/17         IBAZAZ 06/19           97.1         1000         750         100         500           Feb-2012         Mar-2013         Mar-2015         May-2007         Jun-2014           Feb-2017         Mar-2023         Mar-2030         May-2017         Jun-2019           5.450%         4.750%         6.950%         6.170%         5.625%           BB+/BB+ /BB+ /BB+ /BB+ /BB+ /BB1         BB-/BB-/Ba3         BB/-/Ba3         BB/-/Ba3           101.5         99.2         109.7         99.8         98.8           2.2         4.9         5.9         6.5         6.1 | SOIAZ 02/17         SOIAZ 03/23         SOIAZ 03/30         IBAZAZ 06/19         SGCAZE 03/26           97.1         1000         750         100         500         1,000           Feb-2012         Mar-2013         Mar-2015         May-2007         Jun-2014         Mar-16           Feb-2017         Mar-2023         Mar-2030         May-2017         Jun-2019         Mar-26           5.450%         4.750%         6.950%         6.170%         5.625%         6.875%           BB+/BB+ BB+/BB+ /BB+ /BB+ /BB1         BB/-/Ba3         BB/-/Ba3         BB/-/Ba3         BB+/-/Ba1           101.5         99.2         109.7         99.8         98.8         113.4           2.2         4.9         5.9         6.5         6.1         5.1 |  |