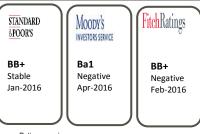

(1) Exports including non-declared oil exports Source: Customs Committee, AzSTAT Azerbaijan sovereign credit ratings

Source: Rating agencies

<sup>\*</sup> Non-oil

<sup>\*\*1</sup>Q16