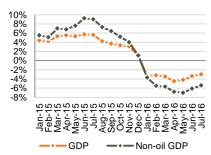

#### Azerbaijan economy contracted 3.0% y/y in 7M16

In 7M16, real GDP declined 3.0% y/y, less than the 3.4% y/y contraction recorded in 1H16. Non-oil GDP was down 5.4% y/y, compared to a 6.1% y/y decline in 1H16, while oil GDP was up 2.0% y/y. The main drag on growth continued to be construction sector, which was down 30.7% y/y in 7M16. Excluding the construction sector, non-oil GDP was almost flat, indicating relative improvement compared to the 1.4% y/y contraction in 4M16.

#### Real GDP growth, % (YTD)

Source: AzSTAT