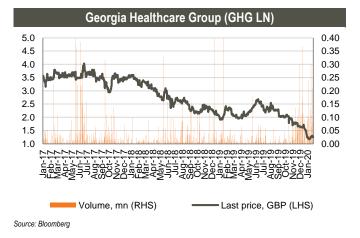

**Georgia Healthcare Group** (GHG LN) shares closed at GBP 1.25/share (-2.34% w/w and -16.39% m/m). More than 315k shares were traded in the range of GBP 1.25 - 1.31/share. Average daily traded volume was 88k in the last 4 weeks. The volume of GHG shares traded was at 0.24% of its capitalization.