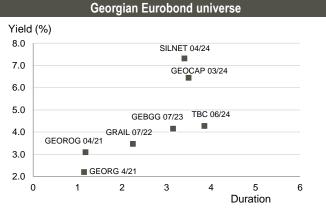

Source: Bloomberg

| Georgian bonds performance |          |            |         |                 |                                        |           |              |               |  |  |
|----------------------------|----------|------------|---------|-----------------|----------------------------------------|-----------|--------------|---------------|--|--|
|                            |          |            | Georgia | n Eurobonds p   | erformance                             |           |              |               |  |  |
| Issuer                     | Currency | Amount, mn | Coupon  | Maturity date   | Ratings<br>(Fitch/S&P/Moody/<br>Scope) | Mid price | Mid yield, % | Z-spread, bps |  |  |
| Georgia                    | US\$     | 500        | 6.875%  | Apr-21          | BB/BB/Ba2                              | 105.53    | 2.20         | 51.05         |  |  |
| GRAIL 07/22                | US\$     | 500        | 7.750%  | Jul-22          | BB-/B+/-                               | 109.99    | 3.47         | 196.49        |  |  |
| GEOROG 04/21               | US\$     | 250        | 6.750%  | Apr-21          | BB/B+/-                                | 104.42    | 3.10         | 151.53        |  |  |
| GEBGG 06/20                | GEL      | 500        | 11.000% | Jun-20          | BB-/-/Ba2                              | n/a       | n/a          | n/a           |  |  |
| GEBGG 07/23                | US\$     | 350        | 6.000%  | Jul-23          | BB-/-/Ba2                              | 105.95    | 4.15         | 270.25        |  |  |
| GEBGG 11 1/8 PERP          | US\$     | 100        | 11.125% | n/a             | B-/-/-                                 | 107.28    | 9.79         | 762.66        |  |  |
| GEOCAP 03/24               | US\$     | 300        | 6.125%  | Mar-24          | -/B+/B2                                | 98.86     | 6.44         | 499.61        |  |  |
| SILKNET 04/24              | US\$     | 200        | 11.000% | Apr-24          | B+/-/B1                                | 113.03    | 7.32         | 532.47        |  |  |
| TBC 06/24                  | US\$     | 300        | 5.750%  | Jun-24          | BB-/-/Ba2                              | 105.84    | 4.28         | 280.11        |  |  |
| TBC PERP                   | US\$     | 125        | 10.775% | n/a             | B-/-/-                                 | 107.00    | 9.98         | 744.81        |  |  |
|                            |          |            | Georgia | n local bonds p | performance                            |           |              |               |  |  |
| GWP 12/21                  | GEL      | 30         | 11.00%  | Dec-21          | BB-/-/-                                | n/a       | n/a          | n/a           |  |  |
| M2CA 12/21                 | US\$     | 30         | 7.50%   | Dec-21          | -/-/-                                  | 101.81    | 6.50         | n/a           |  |  |
| M2RE 10/22                 | US\$     | 35         | 7.50%   | Oct-22          | -/-/-                                  | 101.21    | 7.00         | n/a           |  |  |
| GLC 08/20                  | US\$     | 10         | 7.00%   | Aug-20          | B+/-/-                                 | 100.86    | 5.50         | n/a           |  |  |
| GLC 06/21                  | US\$     | 5          | 6.50%   | Jun-21          | B+/-/-                                 | 100.00    | 6.50         | n/a           |  |  |
| GLC 08/21                  | US\$     | 10         | 7.50%   | Aug-21          | B+/-/-                                 | 100.72    | 7.00         | n/a           |  |  |
| CRYSTAL 02/21              | GEL      | 15         | 11.50%  | Feb-21          | B/-/-/-                                | 99.76     | 12.75        | n/a           |  |  |
| Nikora Trade 08/21         | GEL      | 25         | 9.00%   | Aug-21          | -/-/-/B+                               | n/a       | n/a          | n/a           |  |  |
| SILKNET 04/24              | GEL      | 34         | 11.00%  | Apr-24          | B+/-/B1/-                              | n/a       | n/a          | n/a           |  |  |
| Geo. Beer Company          | GEL      | 25         | 10.50%  | Dec-23          | -/-/-/BB-                              | n/a       | n/a          | n/a           |  |  |
| Lisi Lake Development      | US\$     | 12         | 8.00%   | Dec-21          | -/-/-/B+                               | n/a       | n/a          | n/a           |  |  |
| Tegeta 04/22               | GEL      | 30         | 10.75%  | Apr-22          | -/-/-/BB-                              | n/a       | n/a          | n/a           |  |  |
| Swiss Capital 09/21        | GEL      | 10         | 14.00%  | Sep-21          | B-/-/-                                 | 100.00    | 13.25        | n/a           |  |  |