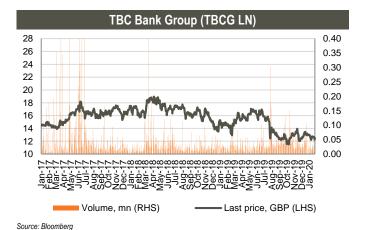

**TBC Bank Group** (TBCG LN) closed the week at GBP 12.52/share (-1.42% w/w and -2.95% m/m). More than 108k shares changed hands in the range of GBP 12.22 - 12.88/share. Average daily traded volume was 21k in the last 4 weeks. The volume of TBCG shares traded was at 0.20% of its capitalization.