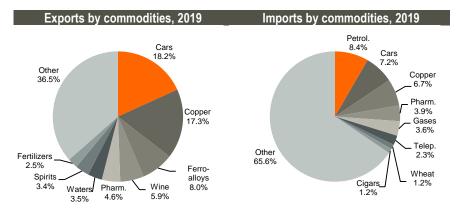

#### Exports up 18.7% y/y in December 2019

In December 2019, exports increased 18.7% y/y to US\$ 390.4mn and imports were up 12.8% y/y to US\$ 927.0mn. As a result, the trade deficit increased by 8.9% y/y to US\$ 536.7mn, according to Geostat.

In December 2019, cars (+75.4% y/y), copper (+15.6% y/y), ferro-alloys (+23.4% y/y), wine (+11.9% y/y) and spirits (+54.0% y/y) were the top 5 exported commodities. A 18.8% of exports was directed to the EU (+2.4% y/y), 53.3% to the CIS (+11.7% y/y) and 27.9% to other countries (+53.3% y/y).

In December 2019, petroleum (+2.5% y/y), cars (+7.6% y/y), copper (+224.9% y/y), gases (+26.5% y/y) and pharmaceuticals (+8.5% y/y) represented the top 5 imported commodities.

Overall, in 2019, the trade deficit was down 8.5% y/y to US\$ 5.3bn as exports were up 12.4% y/y to US\$ 3.8bn and imports were down 0.8% y/y to US\$ 9.1bn.