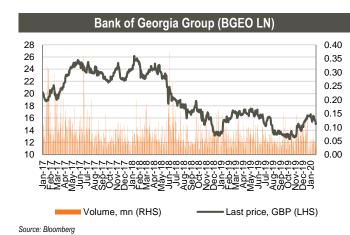

## Equities

Bank of Georgia Group (BGEO LN) shares closed at GBP 15.08/share (-4.62% w/w and -7.31% m/m). More than 242k shares traded in the range of GBP 15.00 - 15.87/share. Average daily traded volume was 44k in the last 4 weeks. FTSE 250 Index, of which BGEO is a constituent, lost 0.56% w/w and 0.99% m/m. The volume of BGEO shares traded was at 0.49% of its capitalization.