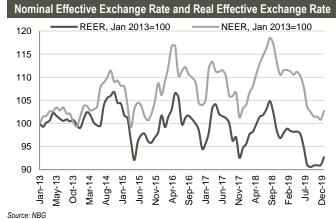

Source: MoF

Source: NBG

Source: NBG

Note: Index growth means appreciation of exchange rate, decline means depreciation of exchange rate