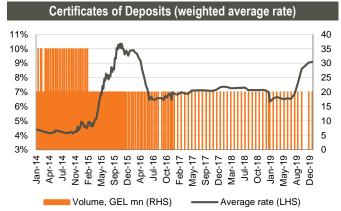

### Money market

**Refinancing loans:** National Bank of Georgia (NBG) issued 7-day refinancing loans of GEL 2.2bn (US\$ 754.5mn).

Ministry of Finance Benchmark Bonds: 10-year GEL 30.0mn (US\$ 10.4mn) Benchmark Bonds of Ministry of Finance were sold at the auction held at NBG on January 21, 2020. The weighted average yield was fixed at 9.452%. The nearest treasury security auction is scheduled for January 28, 2020, where GEL 80.0mn nominal value 5-year Benchmark Bonds will be sold.