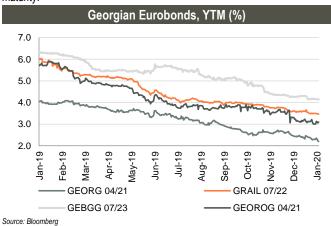

### Fixed income

**Corporate Eurobonds:** Bank of Georgia Group Eurobonds (GEBGG) closed at 4.15% yield, trading at 105.95 (+0.02% w/w). Georgia Capital Eurobonds (GEOCAP) were trading at 98.86 (-0.03% w/w), yielding 6.44%.

GOGC Eurobonds (GEOROG) were trading at 104.42 (-0.16% w/w), yielding 3.10%. Georgian Railway Eurobonds (GRAIL) traded at a premium at 109.99 (unchanged w/w), yielding 3.47%.

Georgian Sovereign Eurobonds (GEORG) closed at 105.53 (+0.05% w/w) at 2.20% yield to maturity.