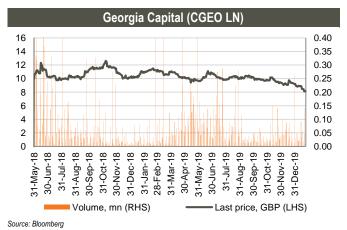

**Georgia Capital** (CGEO LN) shares closed at GBP 8.12/share (-4.36% w/w and -13.16% m/m). More than 233k shares traded in the range of GBP 8.05 - 8.49/share. Average daily traded volume was 52k in the last 4 weeks. The volume of CGEO shares traded was at 0.64% of its capitalization.