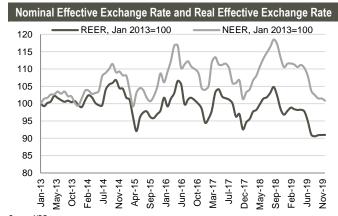

Source: MoF

Source: NBG

Source: NBG

Source: NBG
Note: Index growth means appreciation of exchange rate, decline means depreciation of exchange rate