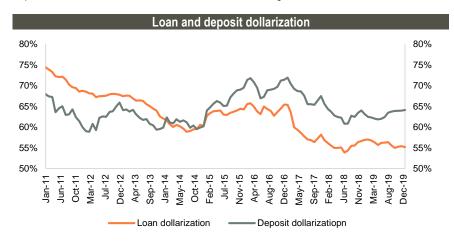

#### NPLs at 1.9% in December 2019

In December 2019, the banking sector loan portfolio increased 16.2% y/y after growing 14.5% y/y in previous month, excluding the exchange rate effect. In unadjusted terms, loan portfolio was up 20.1% y/y and up 1.8% m/m to GEL 31.9bn (US\$ 11.1bn). Deposits were up 9.0% y/y excluding the exchange rate effect. In unadjusted terms, deposits were up 13.9% y/y and unchanged m/m to GEL 26.2bn (US\$ 9.1bn). Loan dollarization stood at 55.1% (-1.76ppts y/y and -0.25ppts m/m) and deposit dollarization reached 64.1% (+1.00ppts y/y and +0.17ppts m/m). NPLs stood at 1.9% in December 2019 (-0.75ppts y/y and -0.62ppts m/m).