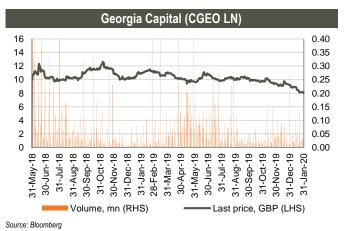

**Georgia Capital** (CGEO LN) shares closed at GBP 8.04/share (-0.99% w/w and -12.80% m/m). More than 156k shares traded in the range of GBP 8.00 - 8.34/share. Average daily traded volume was 39k in the last 4 weeks. The volume of CGEO shares traded was at 0.43% of its capitalization.