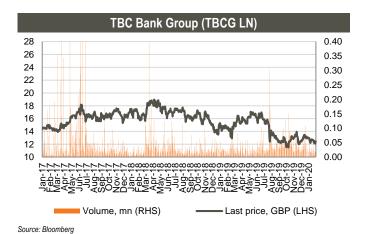

**TBC Bank Group** (TBCG LN) closed the week at GBP 12.40/share (-0.96% w/w and -4.62% m/m). More than 90k shares changed hands in the range of GBP 12.08 - 12.56/share. Average daily traded volume was 22k in the last 4 weeks. The volume of TBCG shares traded was at 0.17% of its capitalization.