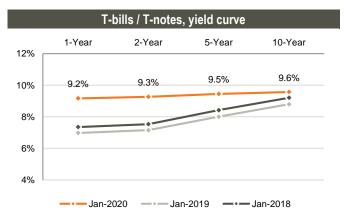

## Money market

**Refinancing loans:** National Bank of Georgia (NBG) issued 7-day refinancing loans of GEL 1.8bn (US\$ 634.5mn).

**Ministry of Finance Benchmark Bonds:** 5-year GEL 80.0mn (US\$ 27.6mn) Benchmark Bonds of Ministry of Finance were sold at the auction held at NBG on January 28, 2020. The weighted average yield was fixed at 9.179%. The nearest treasury security auction is scheduled for February 4, 2020, where GEL 20.0mn nominal value 6-month T-Bills and GEL 70.0mn nominal value 2-year Benchmark Bonds will be sold.

| T-bills / T-notes, Feb-20 emission calendar |                |          |  |  |  |  |  |  |  |
|---------------------------------------------|----------------|----------|--|--|--|--|--|--|--|
| Date                                        | Volume, GEL mn | Maturity |  |  |  |  |  |  |  |
| 4-Feb-20                                    | 20             | 6 month  |  |  |  |  |  |  |  |
| 4-Feb-20                                    | 70             | 2 year   |  |  |  |  |  |  |  |
| 11-Feb-20                                   | 50             | 1 year   |  |  |  |  |  |  |  |
| 25-Feb-20                                   | 80             | 5 year   |  |  |  |  |  |  |  |