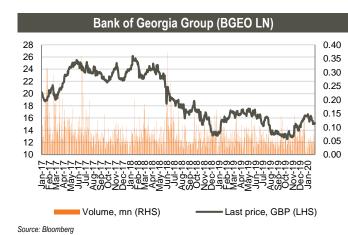

## Equities

Bank of Georgia Group (BGEO LN) shares closed at GBP 15.13/share (+0.33% w/w and -6.89% m/m). More than 247k shares traded in the range of GBP 14.82 - 15.46/share. Average daily traded volume was 48k in the last 4 weeks. FTSE 250 Index, of which BGEO is a constituent, lost 2.85% w/w and 3.38% m/m. The volume of BGEO shares traded was at 0.50% of its capitalization.