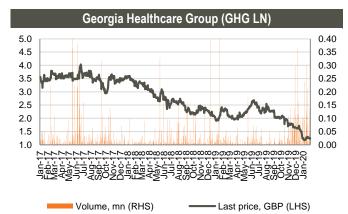

**Georgia Healthcare Group** (GHG LN) shares closed at GBP 1.23/share (-1.60% w/w and unchanged m/m). More than 369k shares were traded in the range of GBP 1.22 - 1.29/share. Average daily traded volume was 87k in the last 4 weeks. The volume of GHG shares traded was at 0.28% of its capitalization.