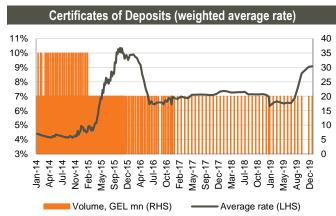

## Money market

**Refinancing loans:** National Bank of Georgia (NBG) issued 7-day refinancing loans of GEL 1.8bn (US\$ 634.5mn).

**Ministry of Finance Benchmark Bonds:** 5-year GEL 80.0mn (US\$ 27.6mn) Benchmark Bonds of Ministry of Finance were sold at the auction held at NBG on January 28, 2020. The weighted average yield was fixed at 9.179%. The nearest treasury security auction is scheduled for February 4, 2020, where GEL 20.0mn nominal value 6-month T-Bills and GEL 70.0mn nominal value 2-year Benchmark Bonds will be sold.