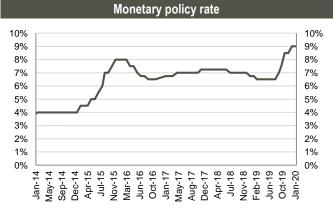

### NBG keeps its policy rate unchanged at 9.0%

At its meeting on 29 January 2020, NBG's monetary policy committee decided to keep its policy rate unchanged at 9.0%. Annual inflation came in at 7.0% in Dec-19, as GEL depreciation along with one-off factors resulted in overshooting the 3% inflation target. In response to neutralize depreciation-related inflationary pressures NBG tightened policy from September 2019. NBG commented that along with the policy tightening, nominal effective exchange rate slightly appreciated in December but still remained undervalued. By NBG's forecast the inflation will start declining from the beginning of 2020 and approach the target by the end of 2020. NBG commented that the monetary policy will remain tightened until the medium-term inflation expectations are reduced to 3%. The next committee meeting is scheduled for 18 March 2020.