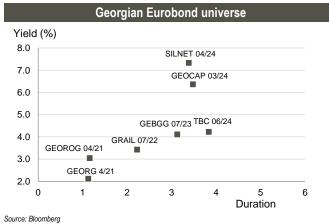

### Fixed income

**Corporate Eurobonds:** Bank of Georgia Group Eurobonds (GEBGG) closed at 4.11% yield, trading at 106.06 (+0.10% w/w). Georgia Capital Eurobonds (GEOCAP) were trading at 99.13 (+0.28% w/w), yielding 6.37%.

GOGC Eurobonds (GEOROG) were trading at 104.42 (unchanged w/w), yielding 3.05%. Georgian Railway Eurobonds (GRAIL) traded at a premium at 110.02 (+0.02% w/w), yielding 3.43%.

Georgian Sovereign Eurobonds (GEORG) closed at 105.55 (+0.02% w/w) at 2.12% yield to maturity.

| Georgian | bonds | perform | ance |
|----------|-------|---------|------|

|                       |          |            | Ocoi    | giaii bollus peri | Office                                 |           |              |               |
|-----------------------|----------|------------|---------|-------------------|----------------------------------------|-----------|--------------|---------------|
|                       |          |            | Georgia | n Eurobonds p     | erformance                             |           |              |               |
| Issuer                | Currency | Amount, mn | Coupon  | Maturity date     | Ratings<br>(Fitch/S&P/Moody/<br>Scope) | Mid price | Mid yield, % | Z-spread, bps |
| Georgia               | US\$     | 500        | 6.875%  | Apr-21            | BB/BB/Ba2                              | 105.55    | 2.12         | 61.87         |
| GRAÏL 07/22           | US\$     | 500        | 7.750%  | Jul-22            | BB-/B+/-                               | 110.02    | 3.43         | 206.06        |
| GEOROG 04/21          | US\$     | 250        | 6.750%  | Apr-21            | BB/B+/-                                | 104.42    | 3.05         | 158.01        |
| GEBGG 06/20           | GEL      | 500        | 11.000% | Jun-20            | BB-/-/Ba2                              | n/a       | n/a          | n/a           |
| GEBGG 07/23           | US\$     | 350        | 6.000%  | Jul-23            | BB-/-/Ba2                              | 106.06    | 4.11         | 278.57        |
| GEBGG 11 1/8 PERP     | US\$     | 100        | 11.125% | n/a               | B-/-/-                                 | 107.40    | 9.70         | 769.04        |
| GEOCAP 03/24          | US\$     | 300        | 6.125%  | Mar-24            | -/B+/B2                                | 99.13     | 6.37         | 507.93        |
| SILKNET 04/24         | US\$     | 200        | 11.000% | Apr-24            | B+/-/B1                                | 112.92    | 7.34         | 545.30        |
| TBC 06/24             | US\$     | 300        | 5.750%  | Jun-24            | BB-/-/Ba2                              | 106.02    | 4.23         | 286.04        |
| TBC PERP              | US\$     | 125        | 10.775% | n/a               | B-/-/-                                 | 107.07    | 9.87         | 750.51        |
|                       |          |            | Georgia | n local bonds p   | erformance                             |           |              |               |
| GWP 12/21             | GEL      | 30         | 12.50%  | Dec-21            | BB-/-/-                                | n/a       | n/a          | n/a           |
| M2CA 12/21            | US\$     | 30         | 7.50%   | Dec-21            | -/-/-                                  | 101.81    | 6.50         | n/a           |
| M2RE 10/22            | US\$     | 35         | 7.50%   | Oct-22            | -/-/-                                  | 101.21    | 7.00         | n/a           |
| GLC 08/20             | US\$     | 10         | 7.00%   | Aug-20            | B+/-/-/-                               | 100.86    | 5.50         | n/a           |
| GLC 06/21             | US\$     | 5          | 6.50%   | Jun-21            | B+/-/-/-                               | 100.00    | 6.50         | n/a           |
| GLC 08/21             | US\$     | 10         | 7.50%   | Aug-21            | B+/-/-/-                               | 100.72    | 7.00         | n/a           |
| CRYSTAL 02/21         | GEL      | 15         | 13.00%  | Feb-21            | B/-/-/-                                | 100.00    | 13.00        | n/a           |
| Nikora Trade 08/21    | GEL      | 25         | 9.00%   | Aug-21            | -/-/-/B+                               | n/a       | n/a          | n/a           |
| SILKNET 04/24         | GEL      | 34         | 12.50%  | Apr-24            | B+/-/B1/-                              | n/a       | n/a          | n/a           |
| Geo. Beer Company     | GEL      | 25         | 13.00%  | Dec-23            | -/-/-/BB-                              | n/a       | n/a          | n/a           |
| Lisi Lake Development | US\$     | 12         | 8.00%   | Dec-21            | -/-/-/B+                               | n/a       | n/a          | n/a           |
| Tegeta 04/22          | GEL      | 30         | 10.75%  | Apr-22            | -/-/-/BB-                              | n/a       | n/a          | n/a           |
| Swiss Capital 09/21   | GEL      | 10         | 13.25%  | Sep-21            | B-/-/-                                 | 100.00    | 13.25        | n/a           |