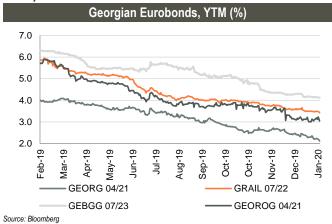

### Fixed income

**Corporate Eurobonds:** Bank of Georgia Group Eurobonds (GEBGG) closed at 4.11% yield, trading at 106.06 (+0.10% w/w). Georgia Capital Eurobonds (GEOCAP) were trading at 99.13 (+0.28% w/w), yielding 6.37%.

GOGC Eurobonds (GEOROG) were trading at 104.42 (unchanged w/w), yielding 3.05%. Georgian Railway Eurobonds (GRAIL) traded at a premium at 110.02 (+0.02% w/w), yielding 3.43%.

Georgian Sovereign Eurobonds (GEORG) closed at 105.55 (+0.02% w/w) at 2.12% yield to maturity.