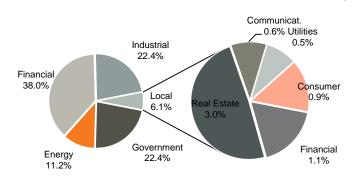

# Snapshot: Georgia

\*In GEL; \*\*In US\$

Source: Bloomberg, Galt & Taggart

Bond universe by sector (US\$ 2.2bn total)

Source: National Bank of Georgia