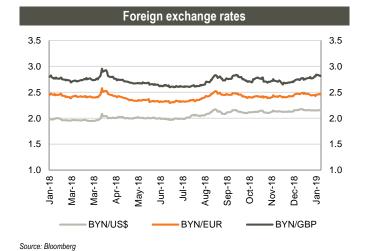

# **Snapshot: Azerbaijan**

Source: Bloomberg

Bond universe by sector (US\$ 8.7bn total)

16% 16% 14% 14% 12% 12% 10% 10% 8% 8% 6% 6% 4% 4% 2% 2% 0% 0% Jul-14 Sep-14 Nov-14 Jan-15 Mar-15 May-15 8 8 8 8 8 8 8 6 6 ~ Jul-1 Jaov-1 Jaov-1 Jaov-1 Jul-1 Jul-1 Jul-1 Jul-1 Jul-1 Jan-1 Jan-1 Jan-1 Jan-1