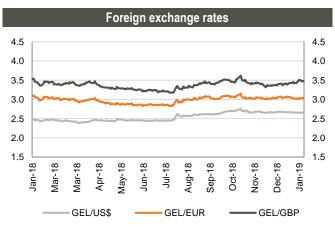

### Eurobonds

Note: National currency per US\$; Index growth means depreciation of the local currency, index decline means appreciation of the local currency; Aug-2014=100

Regional sovereign Eurobond spreads to UST, bps