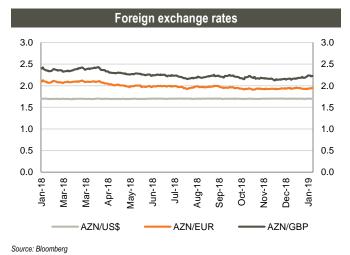

# Snapshot: Georgia

\*In GEL; \*\*In US\$

Source: Bloomberg, Galt & Taggart

Bond universe by sector (US\$ 2.2bn total)

Source: National Bank of Georgia