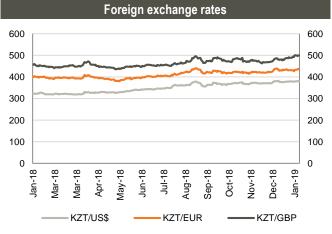

### Eurobonds

Note: National currency per US\$; Index growth means depreciation of the local currency, index decline means appreciation of the local currency; Aug-2014=100

Regional sovereign Eurobond spreads to UST, bps