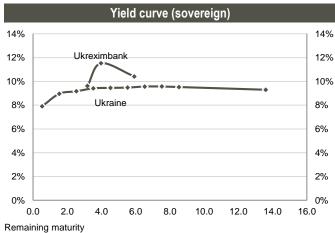

Sovereign credit ratings Monetary stance Fitch Moody's S&P Inflation, y/y MPR LC FC Outlook LC FC Outlook LC FC Outlook Jan-19 Jan-19 Armenia B+ B+ positive Β1 B1 positive NA NA NA Armenia 0.6% 5.75% BB+ BB+ Ba2 Ba2 stable BB+ BB+ stable Azerbaijan 1.7% 9.25% Azerbaijan stable Belarus В В stable B3 B3 stable В В stable Belarus 5.8% 10.0% BB-BB-BB-2.2% Ba2 Ba2 stable BBstable 6.75% Georgia positive Georgia BBB BBB BBB-BBB-Kazakhstan stable Baa3 Baa3 stable stable Kazakhstan 5.2% 9.25% Ukraine B-Bstable Caa1 Caa1 stable B-Bstable Ukraine 9.2% 18.0% Russia BBB-BBB-Baa3 Baa3 stable BBB BBBstable Russia 5.0% 7.75% positive Ba3 Ba3 BB-B+ 20.4% Turkey BB+ BB negative negative stable Turkey 24.0%