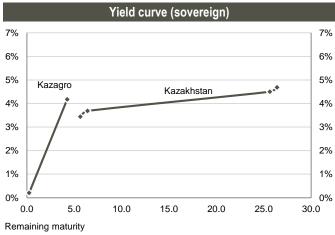

Sovereign credit ratings Monetary stance Fitch Moody's S&P Inflation, y/y MPR LC FC Outlook LC FC Outlook LC FC Outlook Jan-19 Jan-19 Armenia B+ B+ positive Β1 B1 positive NA NA NA Armenia 0.6% 5.75% BB+ BB+ Ba2 Ba2 stable BB+ BB+ stable Azerbaijan 1.7% 9.25% Azerbaijan stable Belarus В В stable B3 B3 stable В В stable Belarus 5.8% 10.0% BB-BB-BB-2.2% Ba2 Ba2 stable BBstable 6.75% Georgia positive Georgia BBB BBB BBB-BBB-Kazakhstan stable Baa3 Baa3 stable stable Kazakhstan 5.2% 9.25% Ukraine B-Bstable Caa1 Caa1 stable B-Bstable Ukraine 9.2% 18.0% Russia BBB-BBB-Baa3 Baa3 stable BBB BBBstable Russia 5.0% 7.75% positive Ba3 Ba3 BB-B+ 20.4% Turkey BB+ BB negative negative stable Turkey 24.0%