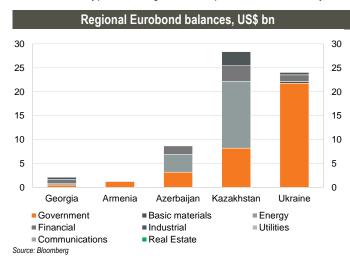

# Snapshot: Georgia

\*In GEL; \*\*In US\$

Source: Bloomberg, Galt & Taggart

Bond universe by sector (US\$ 2.2bn total)

Source: National Bank of Georgia