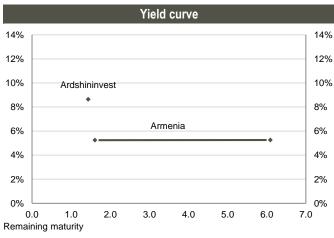

# **Snapshot: Armenia**

Source: Bloomberg

Monetary policy rate 12% 12% 10% 10% 8% 8% 6% 6% 4% 4% 2% 2% 0% 0% Jul-15 Sep-15 Jan-16 Mar-16 Mar-16 May-17 Jan-17 Jan-17 May-17 Jan-17 May-17 Jan-18 May-17 Jan-18 May-17 Jan-19 Mar-19 Jan-19

Source: Central Bank of Armenia

Source: Bloomberg

| Bond performance |                              |                                                                        |                                                                                                  |                                                                                                                                  |                                                                                                                                                             |                                                                                                                                                                                                                           |                                                                                                                                                                                                                                                       |                                                                                                                                                                                                                                                                                           |                                                                                                                                                                                                                                                                                                                    |  |  |  |
|------------------|------------------------------|------------------------------------------------------------------------|--------------------------------------------------------------------------------------------------|----------------------------------------------------------------------------------------------------------------------------------|-------------------------------------------------------------------------------------------------------------------------------------------------------------|---------------------------------------------------------------------------------------------------------------------------------------------------------------------------------------------------------------------------|-------------------------------------------------------------------------------------------------------------------------------------------------------------------------------------------------------------------------------------------------------|-------------------------------------------------------------------------------------------------------------------------------------------------------------------------------------------------------------------------------------------------------------------------------------------|--------------------------------------------------------------------------------------------------------------------------------------------------------------------------------------------------------------------------------------------------------------------------------------------------------------------|--|--|--|
| Currency         | Sector                       | Ticker                                                                 | Maturity                                                                                         | Coupon                                                                                                                           | Issue Ratings<br>(Fitch/S&P/Moody's)                                                                                                                        | Size<br>(Currency mn)                                                                                                                                                                                                     | Bid<br>price                                                                                                                                                                                                                                          | YTM<br>Mid                                                                                                                                                                                                                                                                                | Exchange                                                                                                                                                                                                                                                                                                           |  |  |  |
| US\$             | Government                   | ARMEN                                                                  | Sep-20                                                                                           | 6.00%                                                                                                                            | B+/-/B1                                                                                                                                                     | 700                                                                                                                                                                                                                       | 102.24                                                                                                                                                                                                                                                | 4.37                                                                                                                                                                                                                                                                                      | Dublin                                                                                                                                                                                                                                                                                                             |  |  |  |
| US\$             | Government                   | ARMEN                                                                  | Mar-25                                                                                           | 7.15%                                                                                                                            | B+/-/B1                                                                                                                                                     | 500                                                                                                                                                                                                                       | 109.51                                                                                                                                                                                                                                                | 5.26                                                                                                                                                                                                                                                                                      | Dublin                                                                                                                                                                                                                                                                                                             |  |  |  |
| US\$             | Financial                    | ARBANK                                                                 | Jul-20                                                                                           | 12.00%                                                                                                                           | B+/-/B1                                                                                                                                                     | 100                                                                                                                                                                                                                       | 103.91                                                                                                                                                                                                                                                | 8.64                                                                                                                                                                                                                                                                                      | Dublin                                                                                                                                                                                                                                                                                                             |  |  |  |
| US\$             | Financial                    | ARMSWI                                                                 | Apr-19                                                                                           | 8.00%                                                                                                                            | -/-/-                                                                                                                                                       | 3                                                                                                                                                                                                                         | N/A                                                                                                                                                                                                                                                   | N/A                                                                                                                                                                                                                                                                                       | Armenia                                                                                                                                                                                                                                                                                                            |  |  |  |
| US\$             | Financial                    | ARMSWI                                                                 | Apr-20                                                                                           | 8.50%                                                                                                                            | -/-/-                                                                                                                                                       | 5                                                                                                                                                                                                                         | N/A                                                                                                                                                                                                                                                   | N/A                                                                                                                                                                                                                                                                                       | Armenia                                                                                                                                                                                                                                                                                                            |  |  |  |
|                  | US\$<br>US\$<br>US\$<br>US\$ | US\$ Government<br>US\$ Government<br>US\$ Financial<br>US\$ Financial | US\$ Government ARMEN<br>US\$ Government ARMEN<br>US\$ Financial ARBANK<br>US\$ Financial ARMSWI | CurrencySectorTickerMaturityUS\$GovernmentARMENSep-20US\$GovernmentARMENMar-25US\$FinancialARBANKJul-20US\$FinancialARMSWIApr-19 | CurrencySectorTickerMaturityCouponUS\$GovernmentARMENSep-206.00%US\$GovernmentARMENMar-257.15%US\$FinancialARBANKJul-2012.00%US\$FinancialARMSWIApr-198.00% | CurrencySectorTickerMaturityCouponIssue Ratings<br>(Fitch/S&P/Moody's)US\$GovernmentARMENSep-206.00%B+/-/B1US\$GovernmentARMENMar-257.15%B+/-/B1US\$FinancialARBANKJul-2012.00%B+/-/B1US\$FinancialARMSWIApr-198.00%-/-/- | CurrencySectorTickerMaturityCouponIssue Ratings<br>(Fitch/S&P/Moody's)Size<br>(Currency mn)US\$GovernmentARMENSep-206.00%B+/-/B1700US\$GovernmentARMENMar-257.15%B+/-/B1500US\$FinancialARBANKJul-2012.00%B+/-/B1100US\$FinancialARMSWIApr-198.00%-/3 | CurrencySectorTickerMaturityCouponIssue Ratings<br>(Fitch/S&P/Moody's)Size<br>(Currency mn)Bid<br>priceUS\$GovernmentARMENSep-206.00%B+/-/B1700102.24US\$GovernmentARMENMar-257.15%B+/-/B1500109.51US\$FinancialARBANKJul-2012.00%B+/-/B1100103.91US\$FinancialARMSWIApr-198.00%-/-/-3N/A | CurrencySectorTickerMaturityCouponIssue Ratings<br>(Fitch/S&P/Moody's)Size<br>(Currency mn)Bid<br>priceYTM<br>MidUS\$GovernmentARMENSep-206.00%B+/-/B1700102.244.37US\$GovernmentARMENMar-257.15%B+/-/B1500109.515.26US\$FinancialARBANKJul-2012.00%B+/-/B1100103.918.64US\$FinancialARMSWIApr-198.00%-/-/-3N/AN/A |  |  |  |