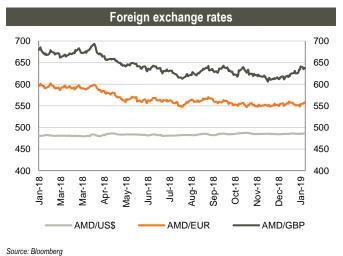

### Eurobonds

Note: National currency per US\$; Index growth means depreciation of the local currency, index decline means appreciation of the local currency; Aug-2014=100

Regional sovereign Eurobond spreads to UST, bps

Source: Bloomberg