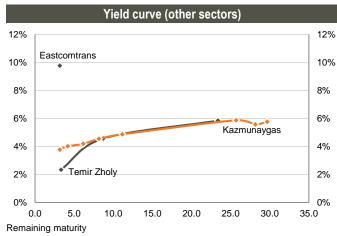

Sovereign credit ratings Monetary stance Fitch Moody's S&P Inflation, y/y MPR LC FC Outlook LC FC Outlook LC FC Outlook Jan-19 Jan-19 Armenia B+ B+ positive Β1 B1 positive NA NA NA Armenia 0.6% 5.75% BB+ BB+ Ba2 Ba2 stable BB+ BB+ stable Azerbaijan 1.7% 9.25% Azerbaijan stable Belarus В В stable B3 B3 stable В В stable Belarus 5.8% 10.0% BB-BB-BB-2.2% Ba2 Ba2 stable BBstable 6.75% Georgia positive Georgia BBB BBB BBB-BBB-Kazakhstan stable Baa3 Baa3 stable stable Kazakhstan 5.2% 9.25% Ukraine B-Bstable Caa1 Caa1 stable B-Bstable Ukraine 9.2% 18.0% Russia BBB-BBB-Baa3 Baa3 stable BBB BBBstable Russia 5.0% 7.75% positive Ba3 Ba3 BB-B+ 20.4% Turkey BB+ BB negative negative stable Turkey 24.0%