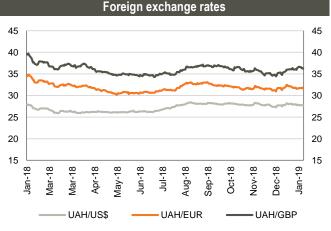

### Eurobonds

Note: National currency per US\$; Index growth means depreciation of the local currency, index decline means appreciation of the local currency; Aug-2014=100

Regional sovereign Eurobond spreads to UST, bps