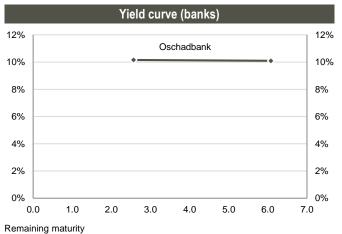

# **Snapshot: Armenia**

Source: Bloomberg

Monetary policy rate 12% 12% 10% 10% 8% 8% 6% 6% 4% 4% 2% 2% 0% 0% Jul-15 Sep-15 Jan-16 Mar-16 Mar-16 May-17 Jan-17 Jan-17 May-17 Jan-17 May-17 Jan-18 May-17 Jan-18 May-17 Jan-19 Mar-19 Jan-19