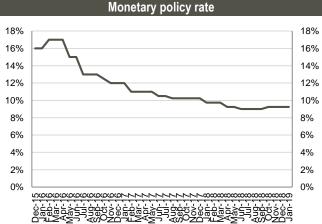

#### Highlights

- EU19 real GDP grew by 1.8% y/y in 2018. Unemployment rate in EU19 was unchanged at 7.9% in December 2018.
- China's economy grew by 6.6% y/y in 2018. The growth was slowed in 2H18.
- In 2018, economic growth was 5.8% y/y in Armenia, 4.8% y/y in Georgia, 4.1% y/y in Kazakhstan, 3.3% y/y in Ukraine, 3.0% y/y in Belarus, 2.3% y/y in Russia and 1.4% y/y in Azerbaijan, based on rapid estimates.
- Annual inflation in the US was 1.6% in January 2019, down from 1.9% in previous month. Based on the Eurostat flash estimate, annual inflation in EU19 was 1.4% in January 2019, down from 1.6% in December 2019.
- In January 2019, annual inflation was below the target level in Armenia (0.6%) and Georgia (2.2%); inflation was within the target range in Kazakhstan (5.2%), and above the target in Russia (5.0%), Belarus (5.8%), Ukraine (9.2%) and Turkey (20.4%). Annual inflation was 1.7% in Azerbaijan.
- YTD, monetary policy rate was cut by 0.25bp to 6.75% in Georgia, by 0.25bp to 5.75% in Armenia, by 0.5bp to 9.25% in Azerbaijan and has remained unchanged in other countries.
- Moody's upgraded credit rating of Russia to Baa3 from Ba1 and changed the outlook to stable on 8 February 2019.