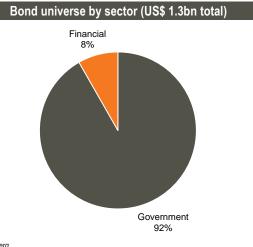

Source: Central Bank of Armenia

Source: Bloomberg

| Bond performance |                              |                                                                        |                                                                                                  |                                                                                                                                  |                                                                                                                                                             |                                                                                                                                                                                                                           |                                                                                                                                                                                                                                                       |                                                                                                                                                                                                                                                                                           |                                                                                                                                                                                                                                                                                                                    |  |  |  |
|------------------|------------------------------|------------------------------------------------------------------------|--------------------------------------------------------------------------------------------------|----------------------------------------------------------------------------------------------------------------------------------|-------------------------------------------------------------------------------------------------------------------------------------------------------------|---------------------------------------------------------------------------------------------------------------------------------------------------------------------------------------------------------------------------|-------------------------------------------------------------------------------------------------------------------------------------------------------------------------------------------------------------------------------------------------------|-------------------------------------------------------------------------------------------------------------------------------------------------------------------------------------------------------------------------------------------------------------------------------------------|--------------------------------------------------------------------------------------------------------------------------------------------------------------------------------------------------------------------------------------------------------------------------------------------------------------------|--|--|--|
| Currency         | Sector                       | Ticker                                                                 | Maturity                                                                                         | Coupon                                                                                                                           | Issue Ratings<br>(Fitch/S&P/Moody's)                                                                                                                        | Size<br>(Currency mn)                                                                                                                                                                                                     | Bid<br>price                                                                                                                                                                                                                                          | YTM<br>Mid                                                                                                                                                                                                                                                                                | Exchange                                                                                                                                                                                                                                                                                                           |  |  |  |
| US\$             | Government                   | ARMEN                                                                  | Sep-20                                                                                           | 6.00%                                                                                                                            | B+/-/B1                                                                                                                                                     | 700                                                                                                                                                                                                                       | 102.24                                                                                                                                                                                                                                                | 4.37                                                                                                                                                                                                                                                                                      | Dublin                                                                                                                                                                                                                                                                                                             |  |  |  |
| US\$             | Government                   | ARMEN                                                                  | Mar-25                                                                                           | 7.15%                                                                                                                            | B+/-/B1                                                                                                                                                     | 500                                                                                                                                                                                                                       | 109.51                                                                                                                                                                                                                                                | 5.26                                                                                                                                                                                                                                                                                      | Dublin                                                                                                                                                                                                                                                                                                             |  |  |  |
| US\$             | Financial                    | ARBANK                                                                 | Jul-20                                                                                           | 12.00%                                                                                                                           | B+/-/B1                                                                                                                                                     | 100                                                                                                                                                                                                                       | 103.91                                                                                                                                                                                                                                                | 8.64                                                                                                                                                                                                                                                                                      | Dublin                                                                                                                                                                                                                                                                                                             |  |  |  |
| US\$             | Financial                    | ARMSWI                                                                 | Apr-19                                                                                           | 8.00%                                                                                                                            | -/-/-                                                                                                                                                       | 3                                                                                                                                                                                                                         | N/A                                                                                                                                                                                                                                                   | N/A                                                                                                                                                                                                                                                                                       | Armenia                                                                                                                                                                                                                                                                                                            |  |  |  |
| US\$             | Financial                    | ARMSWI                                                                 | Apr-20                                                                                           | 8.50%                                                                                                                            | -/-/-                                                                                                                                                       | 5                                                                                                                                                                                                                         | N/A                                                                                                                                                                                                                                                   | N/A                                                                                                                                                                                                                                                                                       | Armenia                                                                                                                                                                                                                                                                                                            |  |  |  |
|                  | US\$<br>US\$<br>US\$<br>US\$ | US\$ Government<br>US\$ Government<br>US\$ Financial<br>US\$ Financial | US\$ Government ARMEN<br>US\$ Government ARMEN<br>US\$ Financial ARBANK<br>US\$ Financial ARMSWI | CurrencySectorTickerMaturityUS\$GovernmentARMENSep-20US\$GovernmentARMENMar-25US\$FinancialARBANKJul-20US\$FinancialARMSWIApr-19 | CurrencySectorTickerMaturityCouponUS\$GovernmentARMENSep-206.00%US\$GovernmentARMENMar-257.15%US\$FinancialARBANKJul-2012.00%US\$FinancialARMSWIApr-198.00% | CurrencySectorTickerMaturityCouponIssue Ratings<br>(Fitch/S&P/Moody's)US\$GovernmentARMENSep-206.00%B+/-/B1US\$GovernmentARMENMar-257.15%B+/-/B1US\$FinancialARBANKJul-2012.00%B+/-/B1US\$FinancialARMSWIApr-198.00%-/-/- | CurrencySectorTickerMaturityCouponIssue Ratings<br>(Fitch/S&P/Moody's)Size<br>(Currency mn)US\$GovernmentARMENSep-206.00%B+/-/B1700US\$GovernmentARMENMar-257.15%B+/-/B1500US\$FinancialARBANKJul-2012.00%B+/-/B1100US\$FinancialARMSWIApr-198.00%-/3 | CurrencySectorTickerMaturityCouponIssue Ratings<br>(Fitch/S&P/Moody's)Size<br>(Currency mn)Bid<br>priceUS\$GovernmentARMENSep-206.00%B+/-/B1700102.24US\$GovernmentARMENMar-257.15%B+/-/B1500109.51US\$FinancialARBANKJul-2012.00%B+/-/B1100103.91US\$FinancialARMSWIApr-198.00%-/-/-3N/A | CurrencySectorTickerMaturityCouponIssue Ratings<br>(Fitch/S&P/Moody's)Size<br>(Currency mn)Bid<br>priceYTM<br>MidUS\$GovernmentARMENSep-206.00%B+/-/B1700102.244.37US\$GovernmentARMENMar-257.15%B+/-/B1500109.515.26US\$FinancialARBANKJul-2012.00%B+/-/B1100103.918.64US\$FinancialARMSWIApr-198.00%-/-/-3N/AN/A |  |  |  |