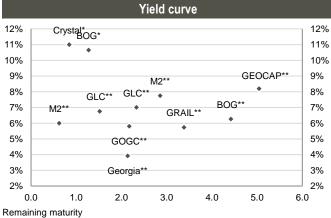

# Snapshot: Georgia

\*In GEL; \*\*In US\$

Source: Bloomberg, Galt & Taggart

Bond universe by sector (US\$ 2.2bn total)

Source: National Bank of Georgia