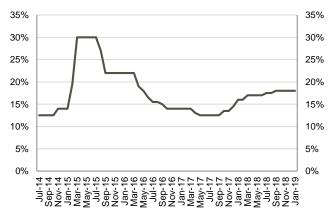

# **Snapshot: Azerbaijan**

Source: Bloomberg

Bond universe by sector (US\$ 8.7bn total)

16% 16% 14% 14% 12% 12% 10% 10% 8% 8% 6% 6% 4% 4% 2% 2% 0% 0% Jul-14 Sep-14 Nov-14 Jan-15 Mar-15 May-15 8 8 8 8 8 8 8 6 6 ~ Jul-1 Jaov-1 Jaov-1 Jaov-1 Jul-1 Jul-1 Jul-1 Jul-1 Jul-1 Jan-1 Jan-1 Jan-1 Jan-1