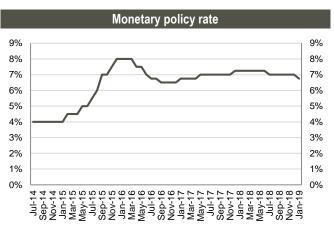

Sovereign credit ratings Monetary stance Fitch Moody's S&P Inflation, y/y MPR LC FC Outlook LC FC Outlook LC FC Outlook Jan-19 Jan-19 Armenia B+ B+ positive Β1 B1 positive NA NA NA Armenia 0.6% 5.75% BB+ BB+ Ba2 Ba2 stable BB+ BB+ stable Azerbaijan 1.7% 9.25% Azerbaijan stable Belarus В В stable B3 B3 stable В В stable Belarus 5.8% 10.0% BB-BB-BB-2.2% Ba2 Ba2 stable BBstable 6.75% Georgia positive Georgia BBB BBB BBB-BBB-Kazakhstan stable Baa3 Baa3 stable stable Kazakhstan 5.2% 9.25% Ukraine B-Bstable Caa1 Caa1 stable B-Bstable Ukraine 9.2% 18.0% Russia BBB-BBB-Baa3 Baa3 stable BBB BBBstable Russia 5.0% 7.75% positive Ba3 Ba3 BB-B+ 20.4% Turkey BB+ BB negative negative stable Turkey 24.0%