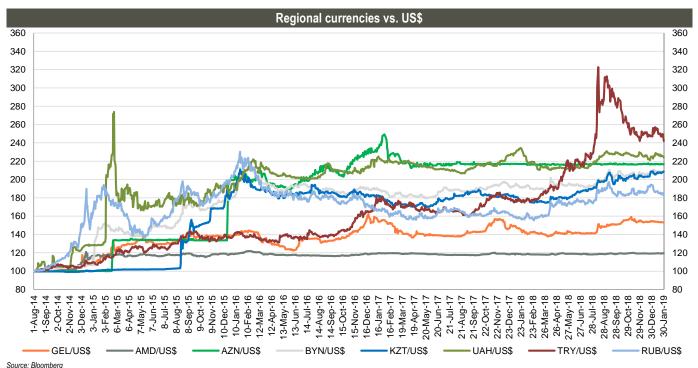

### Eurobonds

Note: National currency per US\$; Index growth means depreciation of the local currency, index decline means appreciation of the local currency; Aug-2014=100

Regional sovereign Eurobond spreads to UST, bps