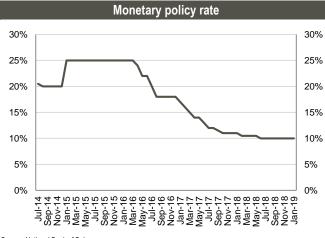

# **Snapshot: Azerbaijan**

Source: Bloomberg

Bond universe by sector (US\$ 8.7bn total)

16% 16% 14% 14% 12% 12% 10% 10% 8% 8% 6% 6% 4% 4% 2% 2% 0% 0% Jul-14 Sep-14 Nov-14 Jan-15 Mar-15 May-15 8 8 8 8 8 8 8 6 6 ~ Jul-1 Jaov-1 Jaov-1 Jaov-1 Jul-1 Jul-1 Jul-1 Jul-1 Jul-1 Jan-1 Jan-1 Jan-1 Jan-1