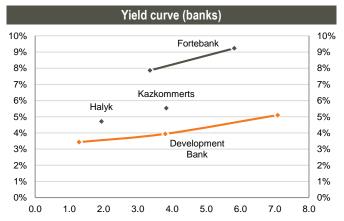

Sovereign credit ratings Monetary stance Fitch Moody's S&P Inflation, y/y MPR LC FC Outlook LC FC Outlook LC FC Outlook Jan-19 Jan-19 Armenia B+ B+ positive Β1 B1 positive NA NA NA Armenia 0.6% 5.75% BB+ BB+ Ba2 Ba2 stable BB+ BB+ stable Azerbaijan 1.7% 9.25% Azerbaijan stable Belarus В В stable B3 B3 stable В В stable Belarus 5.8% 10.0% BB-BB-BB-2.2% Ba2 Ba2 stable BBstable 6.75% Georgia positive Georgia BBB BBB BBB-BBB-Kazakhstan stable Baa3 Baa3 stable stable Kazakhstan 5.2% 9.25% Ukraine B-Bstable Caa1 Caa1 stable B-Bstable Ukraine 9.2% 18.0% Russia BBB-BBB-Baa3 Baa3 stable BBB BBBstable Russia 5.0% 7.75% positive Ba3 Ba3 BB-B+ 20.4% Turkey BB+ BB negative negative stable Turkey 24.0%