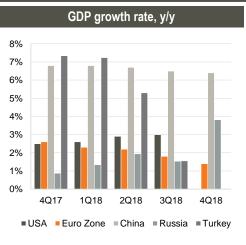

#### Highlights

- EU19 real GDP grew by 1.8% y/y in 2018. Unemployment rate in EU19 was unchanged at 7.9% in December 2018.
- China's economy grew by 6.6% y/y in 2018. The growth was slowed in 2H18.
- In 2018, economic growth was 5.8% y/y in Armenia, 4.8% y/y in Georgia, 4.1% y/y in Kazakhstan, 3.3% y/y in Ukraine, 3.0% y/y in Belarus, 2.3% y/y in Russia and 1.4% y/y in Azerbaijan, based on rapid estimates.
- Annual inflation in the US was 1.6% in January 2019, down from 1.9% in previous month. Based on the Eurostat flash estimate, annual inflation in EU19 was 1.4% in January 2019, down from 1.6% in December 2019.
- In January 2019, annual inflation was below the target level in Armenia (0.6%) and Georgia (2.2%); inflation was within the target range in Kazakhstan (5.2%), and above the target in Russia (5.0%), Belarus (5.8%), Ukraine (9.2%) and Turkey (20.4%). Annual inflation was 1.7% in Azerbaijan.
- YTD, monetary policy rate was cut by 0.25bp to 6.75% in Georgia, by 0.25bp to 5.75% in Armenia, by 0.5bp to 9.25% in Azerbaijan and has remained unchanged in other countries.
- Moody's upgraded credit rating of Russia to Baa3 from Ba1 and changed the outlook to stable on 8 February 2019.