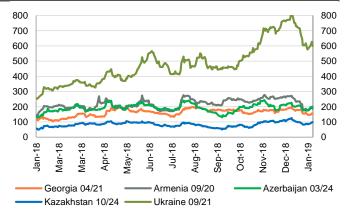

### Eurobonds

Note: National currency per US\$; Index growth means depreciation of the local currency, index decline means appreciation of the local currency; Aug-2014=100

Regional sovereign Eurobond spreads to UST, bps