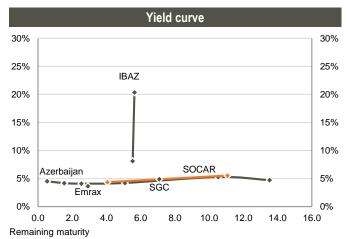

# **Snapshot: Azerbaijan**

Source: Bloomberg

Bond universe by sector (US\$ 8.7bn total)

16% 16% 14% 14% 12% 12% 10% 10% 8% 8% 6% 6% 4% 4% 2% 2% 0% 0% Jul-14 Sep-14 Nov-14 Jan-15 Mar-15 May-15 8 8 8 8 8 8 8 6 6 ~ Jul-1 Jaov-1 Jaov-1 Jaov-1 Jul-1 Jul-1 Jul-1 Jul-1 Jul-1 Jan-1 Jan-1 Jan-1 Jan-1