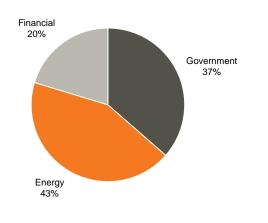

# Snapshot: Georgia

\*In GEL; \*\*In US\$

Source: Bloomberg, Galt & Taggart

Bond universe by sector (US\$ 2.2bn total)

Source: National Bank of Georgia