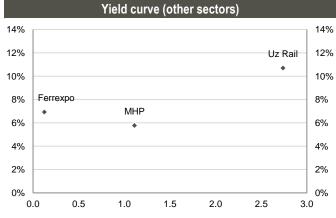

KTZKZ  | Oct-20   | 6.38%  | WD/NR/WR                             | 700                   | N/A          | N/A        | London     |  |  |  |
| Kazakhstan Temir Zholy   | CHF              | Industrial | KTZKZ  | Jun-22   | 3.64%  | BBB-/BB-/Baa3                        | 185                   | 103.85       | 2.35       | Zurich     |  |  |  |
| Kazakhstan Temir Zholy   | US\$             | Industrial | KTZKZ  | Nov-27   | 4.85%  | BBB-/-/Baa3                          | 780                   | 101.84       | 4.57       | Dublin     |  |  |  |
| Kazakhstan Temir Zholy   | US\$             | Industrial | KTZKZ  | Jul-42   | 3.88%  | BBB-/BB-/Baa3                        | 1,100                 | 113.71       | 5.85       | London     |  |  |  |



# **Snapshot: Ukraine**



Source: Bloomberg



Remaining maturity

Source: Bloomberg



Source: Bloomberg



Source: Bloomberg

#### Monetary policy rate



Source: National Bank of Ukraine





Regional | Fixed Income Monthly Bulletin February 22, 2019

|                       | Bond performance |                 |        |          |        |                                      |                       |              |            |              |  |  |  |
|-----------------------|------------------|-----------------|--------|----------|--------|--------------------------------------|-----------------------|--------------|------------|--------------|--|--|--|
| lssuer                | Currency         | Sector          | Ticker | Maturity | Coupon | Issue Ratings<br>(Fitch/S&P/Moody's) | Size<br>(Currency mn) | Bid<br>price | YTM<br