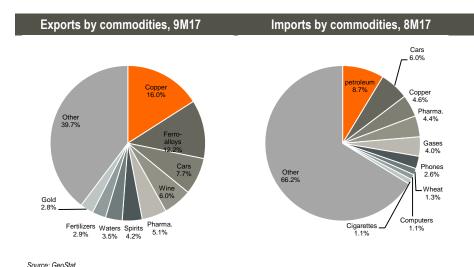

#### Exports up 27.3% y/y in September 2017

In September 2017, exports increased 27.3% y/y to US\$ 257.5mn, imports were up 5.5% y/y to US\$ 684.8mn and the trade deficit narrowed 4.3% y/y to US\$ 427.3mn, according to GeoStat. Overall in 9M17, the trade deficit was down 1.1% y/y at US\$ 3.7bn as exports were up 28.3% y/y to US\$1.9bn, while imports increased 7.4% y/y to US\$ 5.6bn.

Increased exports of ferro-alloys (+206.8% y/y), cars (+52.8% y/y), wine (+89.7% y/y) and Petroleum (25.6x higher y/y) were the major commodities driving export growth in September 2017. In contrast copper (-9.1% y/y) and nuts (-45.9% y/y) exports were down.

Petroleum (+25.3% y/y), cars (+2.9% y/y), copper (+7.7% y/y), pharmaceuticals (-36.0% y/y) and phones (+15.9% y/y) represented the top 5 imported commodities in September 2017.