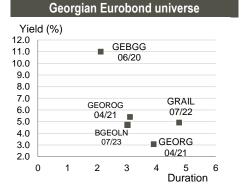

## **Fixed income**

**Corporate Eurobonds:** BGEO Group Eurobonds (BGEOLN) closed at 5.4% yield, trading at 102.9 (-0.2% w/w). Bank of Georgia GEL-denominated Eurobonds (GEBGG) were trading at 100.0 (unchanged w/w), yielding 11.0%. GOGC Eurobonds (GEOROG) were trading at 106.5 (-0.2% w/w), yielding 4.7%. Georgian Railway Eurobonds (GRAIL) traded at a premium at 111.8 (+0.1% w/w), yielding 4.9%.

**Georgian Sovereign Eurobonds** (GEORG) closed at  $112.5 \ (+0.1\% \ w/w)$  at 3.1% yield to maturity.

| 7.0                                                                                                                                                                                                                                                                                                                                                                                                                                                                                                                                                                                                                                                                                                                                                                                                                                                                                                                                                                                                                                                                                                                                                                                                                                                                                                                                                                                                                                                                                                                                                                                                                                                                                                                                                                                                                                                                                                                                                                                                                                                                                                                                                                                                                                                                                                                                                                                                                                                                                                                                                                                                                                                          |
|--------------------------------------------------------------------------------------------------------------------------------------------------------------------------------------------------------------------------------------------------------------------------------------------------------------------------------------------------------------------------------------------------------------------------------------------------------------------------------------------------------------------------------------------------------------------------------------------------------------------------------------------------------------------------------------------------------------------------------------------------------------------------------------------------------------------------------------------------------------------------------------------------------------------------------------------------------------------------------------------------------------------------------------------------------------------------------------------------------------------------------------------------------------------------------------------------------------------------------------------------------------------------------------------------------------------------------------------------------------------------------------------------------------------------------------------------------------------------------------------------------------------------------------------------------------------------------------------------------------------------------------------------------------------------------------------------------------------------------------------------------------------------------------------------------------------------------------------------------------------------------------------------------------------------------------------------------------------------------------------------------------------------------------------------------------------------------------------------------------------------------------------------------------------------------------------------------------------------------------------------------------------------------------------------------------------------------------------------------------------------------------------------------------------------------------------------------------------------------------------------------------------------------------------------------------------------------------------------------------------------------------------------------------|
| 6.0                                                                                                                                                                                                                                                                                                                                                                                                                                                                                                                                                                                                                                                                                                                                                                                                                                                                                                                                                                                                                                                                                                                                                                                                                                                                                                                                                                                                                                                                                                                                                                                                                                                                                                                                                                                                                                                                                                                                                                                                                                                                                                                                                                                                                                                                                                                                                                                                                                                                                                                                                                                                                                                          |
| 5.0                                                                                                                                                                                                                                                                                                                                                                                                                                                                                                                                                                                                                                                                                                                                                                                                                                                                                                                                                                                                                                                                                                                                                                                                                                                                                                                                                                                                                                                                                                                                                                                                                                                                                                                                                                                                                                                                                                                                                                                                                                                                                                                                                                                                                                                                                                                                                                                                                                                                                                                                                                                                                                                          |
| 4.0                                                                                                                                                                                                                                                                                                                                                                                                                                                                                                                                                                                                                                                                                                                                                                                                                                                                                                                                                                                                                                                                                                                                                                                                                                                                                                                                                                                                                                                                                                                                                                                                                                                                                                                                                                                                                                                                                                                                                                                                                                                                                                                                                                                                                                                                                                                                                                                                                                                                                                                                                                                                                                                          |
| 3.0                                                                                                                                                                                                                                                                                                                                                                                                                                                                                                                                                                                                                                                                                                                                                                                                                                                                                                                                                                                                                                                                                                                                                                                                                                                                                                                                                                                                                                                                                                                                                                                                                                                                                                                                                                                                                                                                                                                                                                                                                                                                                                                                                                                                                                                                                                                                                                                                                                                                                                                                                                                                                                                          |
| Oct-16<br>Oct-17<br>Oct-16<br>Oct-17<br>Oct-17<br>Mar-17<br>Mar-17<br>Mar-17<br>Oct-18<br>Mar-17<br>Mar-17<br>Oct-18<br>Oct-18<br>Mar-17<br>Oct-18<br>Oct-18<br>Mar-17<br>Oct-18<br>Oct-18<br>Oct-18<br>Oct-18<br>Oct-18<br>Oct-18<br>Oct-18<br>Oct-18<br>Oct-18<br>Oct-18<br>Oct-18<br>Oct-18<br>Oct-18<br>Oct-18<br>Oct-18<br>Oct-18<br>Oct-18<br>Oct-18<br>Oct-18<br>Oct-18<br>Oct-18<br>Oct-18<br>Oct-18<br>Oct-18<br>Oct-18<br>Oct-18<br>Oct-18<br>Oct-18<br>Oct-18<br>Oct-18<br>Oct-18<br>Oct-18<br>Oct-18<br>Oct-18<br>Oct-18<br>Oct-18<br>Oct-18<br>Oct-18<br>Oct-18<br>Oct-18<br>Oct-18<br>Oct-18<br>Oct-18<br>Oct-18<br>Oct-18<br>Oct-18<br>Oct-18<br>Oct-18<br>Oct-18<br>Oct-18<br>Oct-18<br>Oct-18<br>Oct-18<br>Oct-18<br>Oct-18<br>Oct-18<br>Oct-18<br>Oct-18<br>Oct-18<br>Oct-18<br>Oct-18<br>Oct-18<br>Oct-18<br>Oct-18<br>Oct-18<br>Oct-18<br>Oct-18<br>Oct-18<br>Oct-18<br>Oct-18<br>Oct-18<br>Oct-18<br>Oct-18<br>Oct-18<br>Oct-18<br>Oct-18<br>Oct-18<br>Oct-18<br>Oct-18<br>Oct-18<br>Oct-18<br>Oct-18<br>Oct-18<br>Oct-18<br>Oct-18<br>Oct-18<br>Oct-18<br>Oct-18<br>Oct-18<br>Oct-18<br>Oct-18<br>Oct-18<br>Oct-18<br>Oct-18<br>Oct-18<br>Oct-18<br>Oct-18<br>Oct-18<br>Oct-18<br>Oct-18<br>Oct-18<br>Oct-18<br>Oct-18<br>Oct-18<br>Oct-18<br>Oct-18<br>Oct-18<br>Oct-18<br>Oct-18<br>Oct-18<br>Oct-18<br>Oct-18<br>Oct-18<br>Oct-18<br>Oct-18<br>Oct-18<br>Oct-18<br>Oct-18<br>Oct-18<br>Oct-18<br>Oct-18<br>Oct-18<br>Oct-18<br>Oct-18<br>Oct-18<br>Oct-18<br>Oct-18<br>Oct-18<br>Oct-18<br>Oct-18<br>Oct-18<br>Oct-18<br>Oct-18<br>Oct-18<br>Oct-18<br>Oct-18<br>Oct-18<br>Oct-18<br>Oct-18<br>Oct-18<br>Oct-18<br>Oct-18<br>Oct-18<br>Oct-18<br>Oct-18<br>Oct-18<br>Oct-18<br>Oct-18<br>Oct-18<br>Oct-18<br>Oct-18<br>Oct-18<br>Oct-18<br>Oct-18<br>Oct-18<br>Oct-18<br>Oct-18<br>Oct-18<br>Oct-18<br>Oct-18<br>Oct-18<br>Oct-18<br>Oct-18<br>Oct-18<br>Oct-18<br>Oct-18<br>Oct-18<br>Oct-18<br>Oct-18<br>Oct-18<br>Oct-18<br>Oct-18<br>Oct-18<br>Oct-18<br>Oct-18<br>Oct-18<br>Oct-18<br>Oct-18<br>Oct-18<br>Oct-18<br>Oct-18<br>Oct-18<br>Oct-18<br>Oct-18<br>Oct-18<br>Oct-18<br>Oct-18<br>Oct-18<br>Oct-18<br>Oct-18<br>Oct-18<br>Oct-18<br>Oct-18<br>Oct-18<br>Oct-18<br>Oct-18<br>Oct-18<br>Oct-18<br>Oct-18<br>Oct-18<br>Oct-18<br>Oct-18<br>Oct-18<br>Oct-18<br>Oct-18<br>Oct-18<br>Oct-18<br>Oct-18<br>Oct-18<br>Oct-18<br>Oct-18<br>Oct-18<br>Oct-18<br>Oct-18<br>Oct-18<br>Oct-18<br>Oct-18<br>Oct-18<br>Oct-18<br>Oct-18<br>Oct-18<br>Oct-18<br>Oct-18<br>Oct-18<br>Oct-18<br>Oct-18<br>Oct-18<br>Oct-18<br>Oct-18<br>Oct-18<br>Oct-18<br>Oct-18<br>Oct-18<br>Oct-18<br>Oct-18<br>Oct-18<br>Oct-18<br>Oct-18<br>Oct-18 |
| BGEOLN 07/23 —— GEOROG 04/21                                                                                                                                                                                                                                                                                                                                                                                                                                                                                                                                                                                                                                                                                                                                                                                                                                                                                                                                                                                                                                                                                                                                                                                                                                                                                                                                                                                                                                                                                                                                                                                                                                                                                                                                                                                                                                                                                                                                                                                                                                                                                                                                                                                                                                                                                                                                                                                                                                                                                                                                                                                                                                 |
| Source: Bloomberg                                                                                                                                                                                                                                                                                                                                                                                                                                                                                                                                                                                                                                                                                                                                                                                                                                                                                                                                                                                                                                                                                                                                                                                                                                                                                                                                                                                                                                                                                                                                                                                                                                                                                                                                                                                                                                                                                                                                                                                                                                                                                                                                                                                                                                                                                                                                                                                                                                                                                                                                                                                                                                            |

Georgia Eurobonds, YTM (%)

|                       |              | Lo            | cal bor         | ıds             |              | Eurobonds      |                 |                 |                 |                |
|-----------------------|--------------|---------------|-----------------|-----------------|--------------|----------------|-----------------|-----------------|-----------------|----------------|
|                       | GWP<br>12/21 | M2RE<br>10/19 | Nikora<br>03/18 | Nikora<br>06/19 | GLC<br>08/20 | GEBGG<br>06/20 | GEOROG<br>04/21 | BGEOLN<br>07/23 | GEORG<br>04/21  | GRAIL<br>07/22 |
| Amount,<br>US\$ mn    | 30*          | 25.0          | 5.0             | 10.0            | 10.0         | 500*           | 250             | 350             | 500             | 500            |
| Issue date            | 12/16        | 10/16         | 03/16           | 08/17           | 8/17         | 06-17          | 04/16           | 07/16           | 04/11           | 07/12          |
| Maturity date         | 12/21        | 10/19         | 03/18           | 06/19           | 8/20         | 06-20          | 04/21           | 07/23           | 04/21           | 07/22          |
| Coupon, %             | 10.50**      | 7.5           | 11.0            | 9.0             | 7.00         | 11.0           | 6.750           | 6.000           | 6.875           | 7.750          |
| Fitch/S&P/<br>Moody's | BB-/-/-      | -/-/-         | -/-/-           | -/-/-           | n/a          | BB-/-<br>/Ba2  | BB-/B+/-        | BB-/-/B1        | BB-/BB-<br>/Ba2 | B+/B+/-        |
| Mid price,<br>US\$    | n/a          | 101.4         | 101.2           | 100.0           | 101.73       | 100.0          | 106.5           | 102.9           | 112.5           | 111.8          |
| Mid yield,<br>%       | n/a          | 6.75%         | 8.5%            | 9.0%            | 6.50%        | 11.0           | 4.7             | 5.4             | 3.1             | 4.9            |
| Z-spread,<br>bps      | n/a          | n/a           | n/a             | n/a             | n/a          | 346.1          | 274.8           | 108.7           | 285.5           | 326.7          |