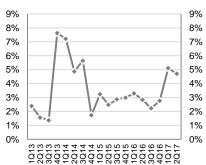

owing 15.1% y/y in previous month, according to NBG. Money transfers were up from all major remitting countries: Russia (+16.6% y/y, 32.8% of total), Italy (+30.2% y/y, 10.5% of total), Greece (+21.0% y/y, 10.5% of total), USA (+3.2% y/y, 10.1% of total), Israel (+99.6% y/y, 9.3% of total) and Turkey (+28.6% y/y, 7.7% of total). In 9M17 money transfers were up 19.7% y/y to US\$ 996.0mn.



**Key macro indicators** 9M17 2016 2015 GDP (% change) 4.7%(1) 2.7% 2.9% GDP per capita (ppp) 10,044 9,601 3,767 GDP per capita (US\$) 3.853 Population (mn) 37 3 7 3 7 Inflation (eop) 6.2% 1.8% 4.9% Gross reserves (US\$ bn) 2.8 3.0 2.5 CAD (% of GDP) 12.8% 12.0% Fiscal deficit (% of GDP) 4.1% 3.7% Total public debt (% of GDP) 44.6% 41.4%

Source: Official data, IMF (1) As of 8M17

## Real GDP growth, %



Source: GeoStar

## International ranking, 2017-18

Ease of Doing Business # 16 (Top 20)
Economic Freedom Index # 13 (mostly free)
Global Competitiveness Index # 67

Source: World Bank, Heritage Foundaition and World Economic Forum

#### Georgia sovereign credit ratings **Fitch**Ratings STANDARD Moody's &POOR'S INVESTORS SERVICE BB-Ba2 BB-Stable Stable Stable Affirmed Affirmed Affirmed May-2017 Sep-2017 Sep-2017

Source: Rating agencies



# Money market

**Refinancing loans:** National Bank of Georgia (NBG) issued 7-day refinancing loans of GEL 1,100mn (US\$ 442.8mn).

### **Ministry of Finance Treasury Notes:**

10-year GEL 20.0mn (US\$ 8.1mn) T-Notes of Ministry of Finance were sold at the auction held at NBG on October 18, 2017. The weighted average yield was fixed at 9.087%. The nea