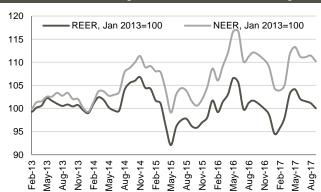

Source: NBG
Note: Index growth means appreciation of exchange rate, decline means depreciation of exchange rate