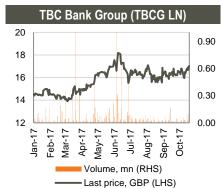

**TBC Bank Group** (TBCG LN) closed the week at GBP 17.02 (+4.10% w/w and +5.39% m/m). More than 214k shares changed hands in the range of GBP 16.47 - 17.62 share. Averaged daily traded volume was 30k in the last 4 weeks.