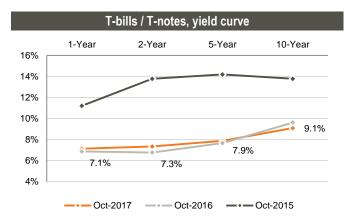

### **Ministry of Finance Treasury Notes:**

10-year GEL 20.0mn (US\$ 8.1mn) T-Notes of Ministry of Finance were sold at the auction held at NBG on October 18, 2017. The weighted average yield was fixed at 9.087%. The nearest treasury security auction is scheduled for October 25, 2017, where GEL 20.0mn nominal value 5-year T-Notes will be sold.