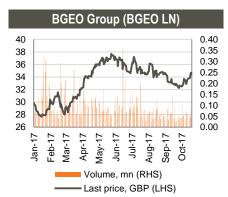

# **Equities**

**BGEO Group** (BGEO LN) shares closed at GBP 34.46/share (+2.41% w/w and +5.45% m/m). More than 267k shares traded in the range of GBP 33.37-34.82/share. Average daily traded volume was 51k in the last 4 weeks. FTSE 250 Index, of which BGEO is a constituent, lost 0.60% w/w and gained 3.06% m/m. The volume of BGEO shares traded was at 0.68% of its capitalization.