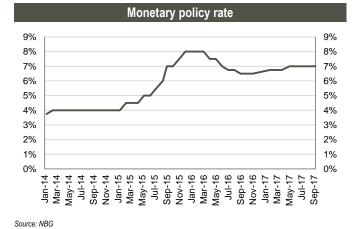

# Money market

**Refinancing loans:** National Bank of Georgia (NBG) issued 7-day refinancing loans of GEL 1,100mn (US\$ 442.8mn).