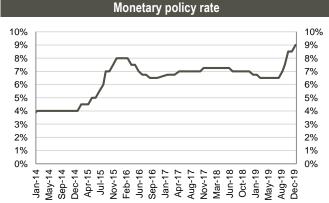

#### NBG increased its policy rate by 0.5ppts to 9.0%

At its meeting on 11 December 2019, NBG's monetary policy committee increased the policy rate by 0.5ppts to 9.0%, after increasing the rate by 2.0ppts in September-October. The annual inflation came in at 7.0% in November 2019, affected by the increased pass-through from the nominal exchange rate depreciation along with one-off factors. NBG noted that despite the currency appreciation observed during the last few days, the GEL's nominal effective exchange rate remains undervalued and puts pressures on inflation expectations. According to NBG, the inflation will start to decline from March 2020 and approach the target by end of 2020. NBG also noted that it will continue to monitor the developments in the economy and financial markets and will use relevant measures to ensure price stability. Next monetary committee meeting will take place on 29 January 2020.