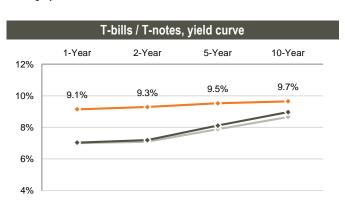

| T-bills / T-notes | , Dec-19 emissi | on calendar |
|-------------------|-----------------|-------------|
| Date              | Volume, GEL mn  | Maturity    |
| 17-Dec-19         | 30              | 10 year     |
| 24-Dec-19         | 70              | 5 year      |