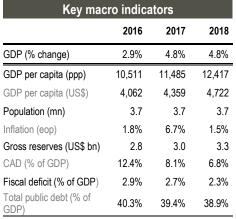

% in November 2019, affected by the increased pass-through from the nominal exchange rate depreciation along with one-off factors. NBG noted that despite the currency appreciation observed during the last few days, the GEL's nominal effective exchange rate remains undervalued and puts pressures on inflation expectations. According to NBG, the inflation will start to decline from March 2020 and approach the target by end of 2020. NBG also noted that it will continue to monitor the developments in the economy and financial markets and will use relevant measures to ensure price stability. Next monetary committee meeting will take place on 29 January 2020.

FDI by sector, 3Q19

Financial sector?

Sectors Sectors

Sectors

Sectors

Sectors

Sectors

Financial sector?

Sectors

Source: Geostat



Source: Official data, Galt & Taggart

#### Real GDP growth, % 8% 8% 7% 7% 6% 6% 5% 5% 4% 4% 3% 3% 2% 2% 1% 1% 0% 0%

Source: Geostat

### International ranking, 2019-20

Ease of Doing Business # 7 (Top 10)
Economic Freedom Index # 16 (mostly free)
Global Competitiveness Index # 74

Source: World Bank, Heritage Foundaition and World Economic Forum



Source: Rating agencies



## Money market

**Refinancing loans:** National Bank of Georgia (NBG) issued 7-day refinancing loans of GEL 2.3bn (US\$ 778.7mn).

**Ministry of Finance Benchmark Bonds:** 2-year GEL 70.0mn (US\$ 23.8mn) Benchmark Bonds of Ministry of Finance were sold at the auction held at NBG on December 10, 2019. The weighted average yield was fixed at 9.372%. The nearest treasury security auction is scheduled for December 17,