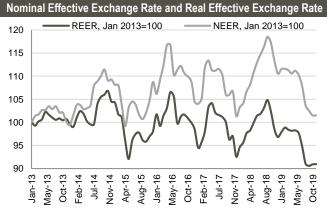

Source: MoF

Dec-2018

Dec-2017

Source: NBG

Dec-2019

Nominal

10%
9%
8%
115
7%
6%
5%
105
4%
3%
100
2%
1%
0%
95

Source: NBG
Note: Index growth means appreciation of exchange rate, decline means depreciation of exchange rate