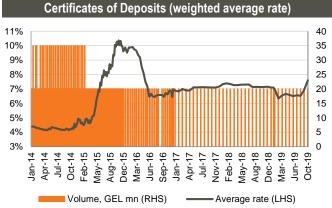

## Money market

**Refinancing loans:** National Bank of Georgia (NBG) issued 7-day refinancing loans of GEL 2.3bn (US\$ 778.7mn).

**Ministry of Finance Benchmark Bonds:** 2-year GEL 70.0mn (US\$ 23.8mn) Benchmark Bonds of Ministry of Finance were sold at the auction held at NBG on December 10, 2019. The weighted average yield was fixed at 9.372%. The nearest treasury security auction is scheduled for December 17, 2019, where GEL 30.0mn nominal value 10-year Benchmark Bonds will be sold.

**Ministry of Finance T-Bills:** 6-month GEL 70.0mn (US\$ 23.8mn) T-Bills of Ministry of Finance were sold at the auction held at NBG on December 10, 2019. The weighted average yield was fixed at 8.848%.