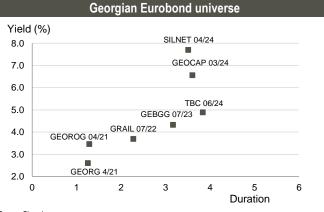

| Source: I | Bloomber |
|-----------|----------|
|           |          |

| Georgian bonds performance |          |            |         |                 |                                        |           |              |               |  |  |
|----------------------------|----------|------------|---------|-----------------|----------------------------------------|-----------|--------------|---------------|--|--|
|                            |          |            | Georgia | n Eurobonds p   | erformance                             |           |              |               |  |  |
| Issuer                     | Currency | Amount, mn | Coupon  | Maturity date   | Ratings<br>(Fitch/S&P/Moody/<br>Scope) | Mid price | Mid yield, % | Z-spread, bps |  |  |
| Georgia                    | US\$     | 500        | 6.875%  | Apr-21          | BB/BB/Ba2                              | 105.50    | 2.60         | 85.61         |  |  |
| GRAIL 07/22                | US\$     | 500        | 7.750%  | Jul-22          | BB-/B+/-                               | 109.86    | 3.69         | 196.70        |  |  |
| GEOROG 04/21               | US\$     | 250        | 6.750%  | Apr-21          | BB/B+/-                                | 104.33    | 3.46         | 167.86        |  |  |
| GEBGG 06/20                | GEL      | 500        | 11.000% | Jun-20          | BB-/-/Ba2                              | n/a       | n/a          | n/a           |  |  |
| GEBGG 07/23                | US\$     | 350        | 6.000%  | Jul-23          | BB-/-/Ba2                              | 105.53    | 4.33         | 269.95        |  |  |
| GEBGG 11 1/8 PERP          | US\$     | 100        | 11.125% | n/a             | B-/-/-                                 | 104.80    | 10.15        | 814.53        |  |  |
| GEOCAP 03/24               | US\$     | 300        | 6.125%  | Mar-24          | -/B+/B2                                | 98.41     | 6.56         | 495.52        |  |  |
| SILKNET 04/24              | US\$     | 200        | 11.000% | Apr-24          | B+/-/B1                                | 111.85    | 7.70         | 585.64        |  |  |
| TBC 06/24                  | US\$     | 300        | 5.750%  | Jun-24          | BB-/-/Ba2                              | 103.46    | 4.89         | 326.24        |  |  |
| TBC PERP                   | US\$     | 125        | 10.775% | n/a             | B-/-/-                                 | 102.29    | 10.52        | 848.87        |  |  |
|                            |          |            | Georgia | n local bonds p | performance                            |           |              |               |  |  |
| GWP 12/21                  | GEL      | 30         | 11.00%  | Dec-21          | BB-/-/-                                | n/a       | n/a          | n/a           |  |  |
| M2CA 12/21                 | US\$     | 30         | 7.50%   | Dec-21          | -/-/-                                  | 100.95    | 7.00         | n/a           |  |  |
| M2RE 10/22                 | US\$     | 35         | 7.50%   | Oct-22          | -/-/-                                  | 100.62    | 7.25         | n/a           |  |  |
| GLC 08/20                  | US\$     | 10         | 7.00%   | Aug-20          | B+/-/-                                 | 101.37    | 5.00         | n/a           |  |  |
| GLC 06/21                  | US\$     | 5          | 6.50%   | Jun-21          | B+/-/-/-                               | 99.29     | 7.00         | n/a           |  |  |
| GLC 08/21                  | US\$     | 10         | 7.50%   | Aug-21          | B+/-/-                                 | 102.42    | 7.00         | n/a           |  |  |
| CRYSTAL 02/21              | GEL      | 15         | 11.50%  | Feb-21          | B/-/-/-                                | 100.53    | 12.25        | n/a           |  |  |
| Nikora Trade 08/21         | GEL      | 25         | 9.00%   | Aug-21          | -/-/-/B+                               | n/a       | n/a          | n/a           |  |  |
| SILKNET 04/24              | GEL      | 34         | 11.00%  | Apr-24          | B+/-/B1/-                              | n/a       | n/a          | n/a           |  |  |
| Geo. Beer Company          | GEL      | 25         | 10.50%  | Dec-23          | -/-/-/BB-                              | n/a       | n/a          | n/a           |  |  |
| Lisi Lake Development      | US\$     | 12         | 8.00%   | Dec-21          | -/-/-/B+                               | n/a       | n/a          | n/a           |  |  |
| Tegeta 04/22               | GEL      | 30         | 10.75%  | Apr-22          | -/-/-/BB-                              | n/a       | n/a          | n/a           |  |  |
| Swiss Capital 09/21        | GEL      | 10         | 14.00%  | Sep-21          | B-/-/-                                 | 100.75    | 14.50        | n/a           |  |  |