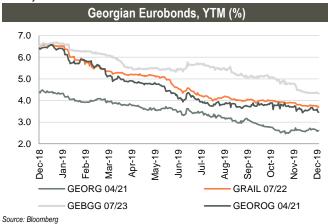

## Fixed income

**Corporate Eurobonds:** Bank of Georgia Group Eurobonds (GEBGG) closed at 4.33% yield, trading at 105.53 (+0.02% w/w). Georgia Capital Eurobonds (GEOCAP) were trading at 98.41 (+1.35% w/w), yielding 6.56%.

GOGC Eurobonds (GEOROG) were trading at 104.33 (+0.07% w/w), yielding 3.46%. Georgian Railway Eurobonds (GRAIL) traded at a premium at 109.86 (+0.12% w/w), yielding 3.69%.

Georgian Sovereign Eurobonds (GEORG) closed at 105.50 (+0.04% w/w) at 2.60% yield to maturity.