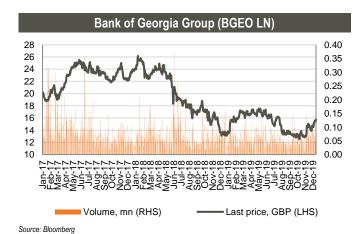

## Equities

Bank of Georgia Group (BGEO LN) shares closed at GBP 15.73/share (+3.15% w/w and +4.94% m/m). More than 392k shares traded in the range of GBP 14.91 - 16.47/share. Average daily traded volume was 72k in the last 4 weeks. FTSE 250 Index, of which BGEO is a constituent, gained 2.75% w/w and 6.00% m/m. The volume of BGEO shares traded was at 0.80% of its capitalization.