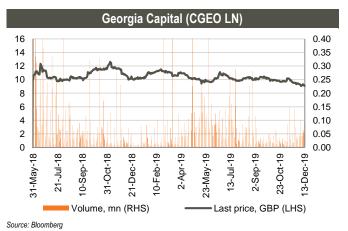

Georgia Capital (CGEO LN) shares closed at GBP 9.08/share (+0.22% w/w and -9.02% m/m). More than 304k shares traded in the range of GBP 9.08 - 9.36/share. Average daily traded volume was 52k in the last 4 weeks. The volume of CGEO shares traded was at 0.83% of its capitalization.