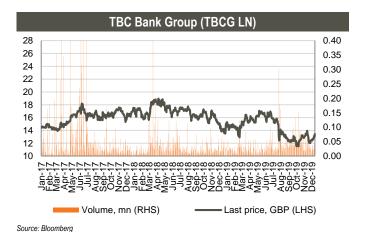

TBC Bank Group (TBCG LN) closed the week at GBP 13.40/share (+6.35% w/w and -3.74% m/m). More than 201k shares changed hands in the range of GBP 12.64 - 13.66/share. Average daily traded volume was 32k in the last 4 weeks. The volume of TBCG shares traded was at 0.37% of its capitalization.