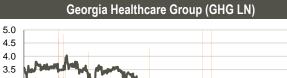

Georgia Healthcare Group (GHG LN) shares closed at GBP 1.68/share (+3.40% w/w and -6.42% m/m). More than 770k shares were traded in the range of GBP 1.60 - 1.70/share. Average daily traded volume was 105k in the last 4 weeks. The volume of GHG shares traded was at 0.59% of its capitalization.