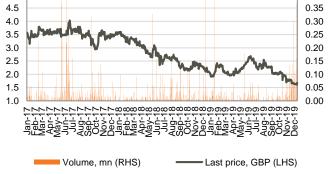

## Equities

Bank of Georgia Group (BGEO LN) shares closed at GBP 15.73/share (+3.15% w/w and +4.94% m/m). More than 392k shares traded in the range of GBP 14.91 - 16.47/share. Average daily traded volume was 72k in the last 4 weeks. FTSE 250 Index, of which BGEO is a constituent, gained 2.75% w/w and 6.00% m/m. The volume of BGEO shares traded was at 0.80% of its capitalization.