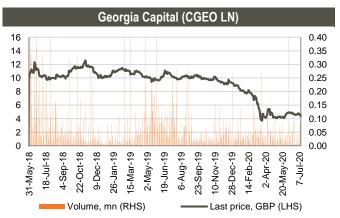

**Georgia Capital** (CGEO LN) shares closed at GBP 4.40/share (-8.44% w/w and -10.31% m/m). More than 471k shares traded in the range of GBP 4.40 - 4.80/share. Average daily traded volume was 46k in the last 4 weeks. The volume of CGEO shares traded was at 1.28% of its capitalization.