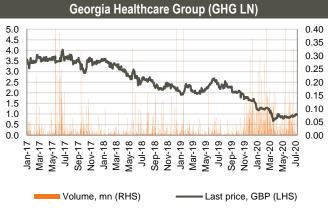

**Georgia Healthcare Group** (GHG LN) shares closed at GBP 0.97/share (+1.04% w/w and +9.11% m/m). More than 16k shares were traded in the range of GBP 0.94 - 1.00/share. Average daily traded volume was 42k in the last 4 weeks. The volume of GHG shares traded was at 0.01% of its capitalization.