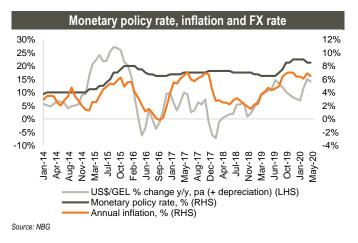

|  |  |
| 1-year                    | 360                          | 240                          | 620                               |  |  |  |  |  |  |  |
| 2-year                    | 490                          | 350                          | 1,280                             |  |  |  |  |  |  |  |
| 5-year                    | 480                          | 480                          | 1,743                             |  |  |  |  |  |  |  |
| 10-year                   | 70                           | 80                           | 563                               |  |  |  |  |  |  |  |
| Total                     | 1,650                        | 1,190                        | 4,455                             |  |  |  |  |  |  |  |

Source: MoF Note: \* As of 31 May 2020







### Emission volume vs. demand on latest T-bills / T-notes auctions, GEL mn



Source: NBG



Source: NBG Note: Index growth means appreciation of exchange rate, decline means depreciation of exchange rate



### Fixed income

**Corporate Eurobonds:** Bank of Georgia Group Eurobonds (GEBGG) closed at 5.84% yield, trading at 100.45 (+0.81% w/w). Georgia Capital Eurobonds (GEOCAP) were trading at 92.80 (+0.55% w/w), yielding 8.45%.

GOGC Eurobonds (GEOROG) were trading at 100.01 (-0.51% w/w), yielding 6.71%. Georgian Railway Eurobonds (GRAIL) traded at a premium at 102.15 (+0.14% w/w), yielding 6.58%.

**Georgian Sovereign Eurobonds** (GEORG) closed at 102.33 (+0.05% w/w) at 3.66% yield to maturity.





Georgian bonds performance Georgian Eurobonds performance Ratings Issuer Currency Amou