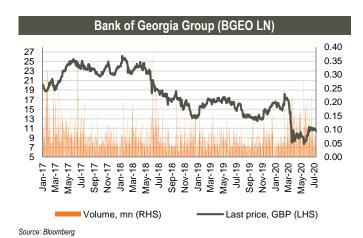

## **Equities**

Bank of Georgia Group (BGEO LN) shares closed at GBP 10.44/share (-4.57% w/w and -3.36% m/m). More than 310k shares traded in the range of GBP 10.40 -11.26/share. Average daily traded volume was 80k in the last 4 weeks. FTSE 250 Index, of which BGEO is a constituent, lost 0.71% w/w and 2.42% m/m. The volume of BGEO shares traded was at 0.63% of its capitalization.