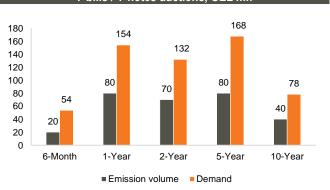

| T-bills / T-notes in 2020 |                              |                              |                                   |  |  |  |  |  |  |  |
|---------------------------|------------------------------|------------------------------|-----------------------------------|--|--|--|--|--|--|--|
| Maturity                  | YTD<br>placements,<br>GEL mn | Remaining placements, GEL mn | Outstanding<br>amount,<br>GEL mn* |  |  |  |  |  |  |  |
| 6-month                   | 250                          | 40                           | 250                               |  |  |  |  |  |  |  |
| 1-year                    | 360                          | 240                          | 620                               |  |  |  |  |  |  |  |
| 2-year                    | 490                          | 350                          | 1,280                             |  |  |  |  |  |  |  |
| 5-year                    | 480                          | 480                          | 1,743                             |  |  |  |  |  |  |  |
| 10-year                   | 70                           | 80                           | 563                               |  |  |  |  |  |  |  |
| Total                     | 1,650                        | 1,190                        | 4,455                             |  |  |  |  |  |  |  |

### Emission volume vs. demand on latest T-bills / T-notes auctions, GEL mn

Source: NBG

Source: NBG Note: Index growth means appreciation of exchange rate, decline means depreciation of exchange rate