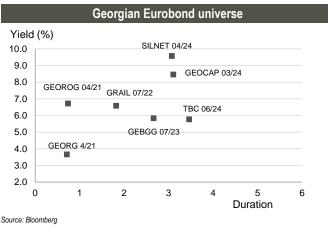

Georgian bonds performance Georgian Eurobonds performance Ratings Issuer Currency Amount, mn Coupon **Maturity date** (Fitch/S&P/Moody/ Mid price Mid yield, % Z-spread, bps Scope) 6.875% BB/BB/Ba2 102.33 339.21 US\$ 500 Apr-21 3 66 Georgia **GRAIL 07/22** US\$ 500 627.70 7.750% Jul-22 BB-/B+/-102.15 6.58 **GEOROG 04/21** US\$ 250 6.750% Apr-21 BB/BB-/-100.01 6.71 644.22 US\$ 350 6.000% 559.76 **GEBGG 07/23** Jul-23 BB-/-/Ba2 100.45 5.84 GEBGG 11 1/8 PERP 1,169.88 US\$ 100 11 125% B-/-/-97 41 9 97 n/a **GEOCAP 03/24** US\$ 300 6.125% Mar-24 -/B/B2 92.80 8.45 820.41 SILKNET 04/24 US\$ 200 11.000% Apr-24 B+/-/B1 104.35 9.57 930.64 TBC 06/24 US\$ 300 5.750% Jun-24 BB-/-/Ba2 99.95 537.02 5.76 TBC PERP US\$ 125 10.775% n/a B-/-/ 96.17 10.28 1,166.20 Georgian local bonds performance GWP 12/21 GEL 30 12.50% Dec-21 BB-/-/n/a n/a n/a M2CA 12/21 US\$ 30 7.50% Dec-21 100.00 -/-/-/-7.50 n/a M2RE 10/22 US\$ 35 7.50% Oct-22 -/-/-98.97 8.00 n/a GLC 08/20 US\$ 10 7.00% Aug-20 -/-/-/-99.98 7.00 n/a GLC 06/21 US\$ 5 6.50% Jun-21 -/-/-/-100.00 6.50 n/a 10 7.50% -/-/-GLC 08/21 US\$ Aug-21 99.99 7.50 n/a CRYSTAL 02/21 15 B/-/-/-GFI 13.00% Feb-21 100 00 12 50 n/a Nikora Trade 08/21 **GEL** 25 9.00% Aug-21 -/-/-/B+ n/a n/a n/a SILKNET 04/24 GEL 34 12.50% Apr-24 B+/-/B1/n/a n/a n/a Geo. Beer Company **GEL** 25 13.00% Dec-23 -/-/-/BBn/a n/a n/a US\$ 12 Lisi Lake Development 8.00% Dec-21 -/-/-/R+ n/a n/a n/a Tegeta 04/22 **GEL** 30 10.75% Apr-22 -/-/-/BBn/a n/a n/a Swiss Capital 09/21 **GEL** 10 13.25% 100.00 Sep-21 B-/-/-14.75 n/a