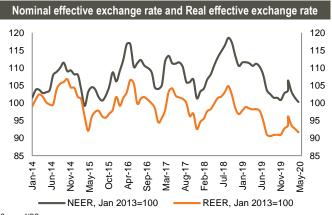

### Emission volume vs. demand on latest T-bills / T-notes auctions, GEL mn

Source: NBG

Source: NBG Note: Index growth means appreciation of exchange rate, decline means depreciation of exchange rate