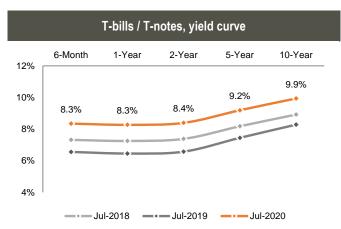

## Money market

**Ministry of Finance Benchmark Bonds:** 2-year GEL 70.0mn (US\$ 22.9mn) Benchmark Bonds were sold at the auction held at NBG on July 7, 2020. Total demand was 1.9x higher and the weighted average yield was fixed at 8.371%, down 0.38ppts from previous auction held in June, 2020. The nearest treasury security auction is scheduled for July 14, 2020, where GEL 50.0mn nominal value 1-year T-Bills will be sold.

**Ministry of Finance T-Bills:** 6-month GEL 20.0mn (US\$ 6.6mn) T-Bills were sold at the auction held at NBG on July 7, 2020. Total demand was 2.7x higher and the weighted average yield was fixed at 8.310%, down 0.35ppts from previous auction held in June, 2020.