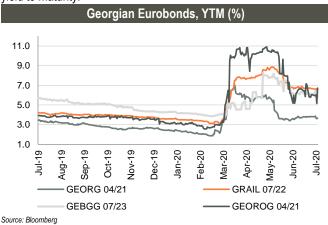

### Fixed income

**Corporate Eurobonds:** Bank of Georgia Group Eurobonds (GEBGG) closed at 5.84% yield, trading at 100.45 (+0.81% w/w). Georgia Capital Eurobonds (GEOCAP) were trading at 92.80 (+0.55% w/w), yielding 8.45%.

GOGC Eurobonds (GEOROG) were trading at 100.01 (-0.51% w/w), yielding 6.71%. Georgian Railway Eurobonds (GRAIL) traded at a premium at 102.15 (+0.14% w/w), yielding 6.58%.

**Georgian Sovereign Eurobonds** (GEORG) closed at 102.33 (+0.05% w/w) at 3.66% yield to maturity.