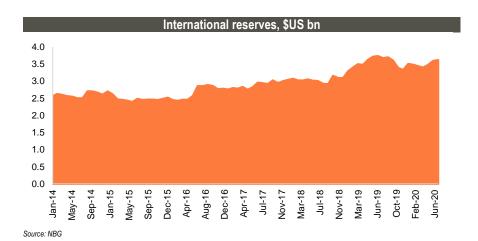

### International reserves down 3.2% y/y and up 0.6% m/m in June 2020

Gross international reserves decreased by 3.2% y/y to US\$ 3.6bn in June 2020 according to NBG. Meanwhile, reserves were slightly up by 0.6% (+US\$ 23mn) on a monthly basis. There were two FX interventions in June, where NBG sold US\$ 49.7mn. Other changes in reserves were related to government and banking sector FX operations and/or asset revaluation.