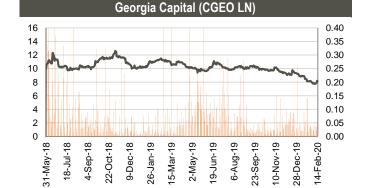

% m/m). More than 180k shares traded in the range of GBP 7.60 - 8.22/share. Average daily traded volume was 35k in the last 4 weeks. The volume of CGEO shares traded was at 0.49% of its capitalization.

**TBC Bank Group** (TBCG LN) closed the week at GBP 13.32/share (+6.56% w/w and +5.71% m/m). More than 214k shares changed hands in the range of GBP 12.22 - 13.52/share. Average daily traded volume was 25k in the last 4 weeks. The volume of TBCG shares traded was at 0.39% of its capitalization.

**Georgia Healthcare Group** (GHG LN) shares closed at GBP 1.28/share (+4.07% w/w and +2.81% m/m). More than 595k shares were traded in the range of GBP 1.23 - 1.30/share. Average daily traded volume was 84k in the last 4 weeks. The volume of GHG shares traded was at 0.45% of its capitalization.











Volume, mn (RHS) ——Last price, GBP (LHS)

Source: Bloomberg



# Equities, continued

| Eastern European banks |        |          |             |          |        |         |         |        |        |       |       |  |
|------------------------|--------|----------|-------------|----------|--------|---------|---------|--------|--------|-------|-------|--|
|                        |        |          |             |          |        |         |         | Р      | /E     | P/B   |       |  |
|                        | Ticker | Currency | Share price | Mcap, mn | 6M chg | y/y chg | YTD chg | 2019F  | 2020F  | 2019F | 2020F |  |
| Bank of Georgia        | BGEO   | GBP      | 17.93       | 882      | 32.5%  | 8.9%    | 10.3%   | 7.23x  | 6.94x  | 1.59x | 1.30x |  |
| TBC