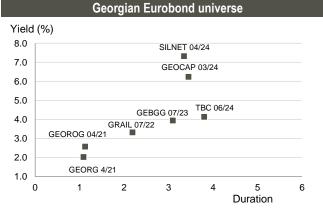

## Fixed income

**Corporate Eurobonds:** Bank of Georgia Group Eurobonds (GEBGG) closed at 3.94% yield, trading at 106.55 (+0.28% w/w). Georgia Capital Eurobonds (GEOCAP) were trading at 99.61 (+0.42% w/w), yielding 6.23%.

GOGC Eurobonds (GEOROG) were trading at 104.85 (+0.31% w/w), yielding 2.57%. Georgian Railway Eurobonds (GRAIL) traded at a premium at 110.11 (+0.10% w/w), yielding 3.32%.

Georgian Sovereign Eurobonds (GEORG) closed at 105.47 (-0.05% w/w) at 2.02% yield to maturity.