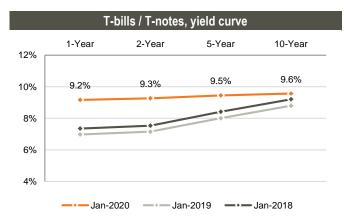

## Money market

**Refinancing loans:** National Bank of Georgia (NBG) issued 7-day refinancing loans of GEL 1.8bn (US\$ 627.5mn).

**Ministry of Finance T-Bills:** 1-Year GEL 50.0mn (US\$ 17.4mn) T-Bills of Ministry of Finance were sold at the auction held at NBG on February 11, 2020. The weighted average yield was fixed at 8.890%. The nearest treasury security auction is scheduled for February 25, 2020, where GEL 80.0mn nominal value 5-year Benchmark Bonds will be sold.

| T-bills / T-notes, Feb-20 emission calendar |          |        |  |  |  |  |  |  |
|---------------------------------------------|----------|--------|--|--|--|--|--|--|
| Date                                        | Maturity |        |  |  |  |  |  |  |
| 25-Feb-20                                   | 80       | 5 year |  |  |  |  |  |  |
| Source: MoF                                 |          |        |  |  |  |  |  |  |