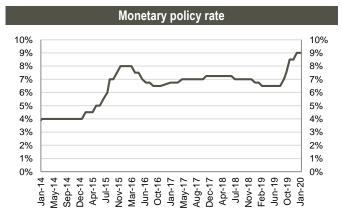

.5mn).

**Ministry of Finance T-Bills:** 1-Year GEL 50.0mn (US\$ 17.4mn) T-Bills of Ministry of Finance were sold at the auction held at NBG on February 11, 2020. The weighted average yield was fixed at 8.890%. The nearest treasury security auction is scheduled for February 25, 2020, where GEL 80.0mn nominal value 5-year Benchmark Bonds will be sold.

| T-bills / T-notes, Feb-20 emission calendar |          |        |  |  |  |  |  |  |
|---------------------------------------------|----------|--------|--|--|--|--|--|--|
| Date                                        | Maturity |        |  |  |  |  |  |  |
| 25-Feb-20                                   | 80       | 5 year |  |  |  |  |  |  |
| Source: MoF                                 |          |        |  |  |  |  |  |  |



Source: NBG



Source: NBG



Source: NBG



Source: NBG

Note: Index growth means appreciation of exchange rate, decline means depreciation of exchange rate



## Fixed income

**Corporate Eurobonds:** Bank of Georgia Group Eurobonds (GEBGG) closed at 3.94% yield, trading at 106.55 (+0.28% w/w). Georgia Capital Eurobonds (GEOCAP) were trading at 99.61 (+0.42% w/w), yielding 6.23%.

GOGC Eurobonds (GEOROG) were trading at 104.85 (+0.31% w/w), yielding 2.57%. Georgian Railway Eurobonds (GRAIL) traded at a premium at 110.11 (+0.10% w/w), yielding 3.32%.

Georgian Sovereign Eurobonds (GEORG) closed at 105.47 (-0.05% w/w) at 2.02% yield to maturity.





Source: Bloomberg

|          |                                                   | Geor