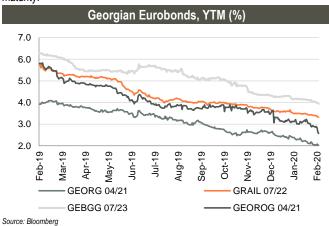

## Fixed income

**Corporate Eurobonds:** Bank of Georgia Group Eurobonds (GEBGG) closed at 3.94% yield, trading at 106.55 (+0.28% w/w). Georgia Capital Eurobonds (GEOCAP) were trading at 99.61 (+0.42% w/w), yielding 6.23%.

GOGC Eurobonds (GEOROG) were trading at 104.85 (+0.31% w/w), yielding 2.57%. Georgian Railway Eurobonds (GRAIL) traded at a premium at 110.11 (+0.10% w/w), yielding 3.32%.

Georgian Sovereign Eurobonds (GEORG) closed at 105.47 (-0.05% w/w) at 2.02% yield to maturity.