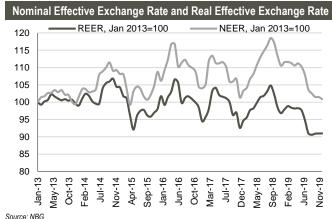

Source: NBG

Source: NBG

Source: NBG

Source: NBG

Note: Index growth means appreciation of exchange rate, decline means depreciation of exchange rate