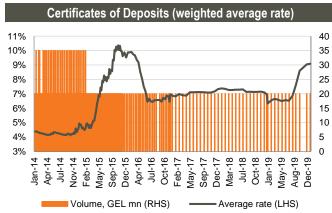

try of Finance T-Bills:** 1-Year GEL 50.0mn (US\$ 17.4mn) T-Bills of Ministry of Finance were sold at the auction held at NBG on February 11, 2020. The weighted average yield was fixed at 8.890%. The nearest treasury security auction is scheduled for February 25, 2020, where GEL 80.0mn nominal value 5-year Benchmark Bonds will be sold.

| T-bills / T-notes, Feb-20 emission calendar |          |        |  |  |  |  |  |  |
|---------------------------------------------|----------|--------|--|--|--|--|--|--|
| Date                                        | Maturity |        |  |  |  |  |  |  |
| 25-Feb-20                                   | 80       | 5 year |  |  |  |  |  |  |
| Source: MoF                                 |          |        |  |  |  |  |  |  |



Source: NBG



Source: NBG



Source: NBG



Source: NBG

Note: Index growth means appreciation of exchange rate, decline means depreciation of exchange rate



## Fixed income

**Corporate Eurobonds:** Bank of Georgia Group Eurobonds (GEBGG) closed at 3.94% yield, trading at 106.55 (+0.28% w/w). Georgia Capital Eurobonds (GEOCAP) were trading at 99.61 (+0.42% w/w), yielding 6.23%.

GOGC Eurobonds (GEOROG) were trading at 104.85 (+0.31% w/w), yielding 2.57%. Georgian Railway Eurobonds (GRAIL) traded at a premium at 110.11 (+0.10% w/w), yielding 3.32%.

Georgian Sovereign Eurobonds (GEORG) closed at 105.47 (-0.05% w/w) at 2.02% yield to maturity.





Source: Bloomberg

|          |                                                   | Geor