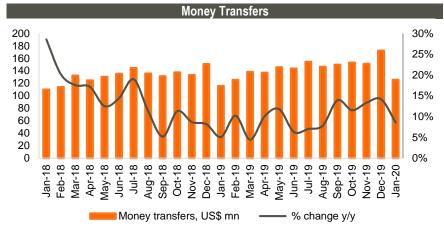

### Money transfers up 8.6% y/y in January 2020

In January 2020, money transfers increased by 8.6% y/y to US\$ 125.6mn after growing 14.2% y/y in previous month, according to NBG. Money transfers were up from Italy (+20.1% y/y, 16.8% of total), Greece (+11.2% y/y, 11.8% of total), USA (+10.2% y/y, 10.8% of total) and Israel (+6.1% y/y, 10.4% of total). Meanwhile, remittances were downs from Russia (-5.2% y/y, 20.8% of total) and Turkey (-3.7% y/y, 5.3% of total).