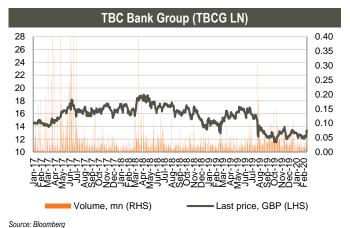

m). More than 180k shares traded in the range of GBP 7.60 - 8.22/share. Average daily traded volume was 35k in the last 4 weeks. The volume of CGEO shares traded was at 0.49% of its capitalization.

**TBC Bank Group** (TBCG LN) closed the week at GBP 13.32/share (+6.56% w/w and +5.71% m/m). More than 214k shares changed hands in the range of GBP 12.22 - 13.52/share. Average daily traded volume was 25k in the last 4 weeks. The volume of TBCG shares traded was at 0.39% of its capitalization.

**Georgia Healthcare Group** (GHG LN) shares closed at GBP 1.28/share (+4.07% w/w and +2.81% m/m). More than 595k shares were traded in the range of GBP 1.23 - 1.30/share. Average daily traded volume was 84k in the last 4 weeks. The volume of GHG shares traded was at 0.45% of its capitalization.











Volume, mn (RHS) ——Last price, GBP (LHS)

Source: Bloomberg



# Equities, continued

| Eastern European banks |        |          |             |          |        |         |         |        |        |       |       |  |
|------------------------|--------|----------|-------------|----------|--------|---------|---------|--------|--------|-------|-------|--|
|                        |        |          |             |          |        |         |         | Р      | /E     | P/B   |       |  |
|                        | Ticker | Currency | Share price | Mcap, mn | 6M chg | y/y chg | YTD chg | 2019F  | 2020F  | 2019F | 2020F |  |
| Bank of Georgia        | BGEO   | GBP      | 17.93       | 882      | 32.5%  | 8.9%    | 10.3%   | 7.23x  | 6.94x  | 1.59x | 1.30x |  |
| TBC