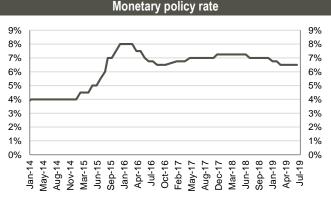

fixed at 6.558%. The nearest treasury security auction is scheduled for August 13, 2019, where GEL 60mn nominal value 2- year Benchmark bonds and GEL 20mn nominal value 6-month T-bills will be sold.

| T-bills / T-notes, Aug-19 emission calendar |                |          |  |  |  |  |  |  |  |
|---------------------------------------------|----------------|----------|--|--|--|--|--|--|--|
| Date                                        | Volume, GEL mn | Maturity |  |  |  |  |  |  |  |
| 13-Aug-19                                   | 20             | 6 month  |  |  |  |  |  |  |  |
| 13-Aug-19                                   | 60             | 2 year   |  |  |  |  |  |  |  |
| 27-Aug-19                                   | 50             | 5 year   |  |  |  |  |  |  |  |

Source: MoF







Source: NBG



Source: NBG



Source: NBG Note: Index growth means appreciation of exchange rate, decline means depreciation of exchange rate



### Fixed income

**Corporate Eurobonds**: Bank of Georgia Group Eurobonds (GEBGG) closed at 5.42% yield, trading at 102.04 (+0.32% w/w). Georgia Capital Eurobonds (GEOCAP) were trading at 95.14 (-0.11% w/w), yielding 7.40%.

GOGC Eurobonds (GEOROG) were trading at 104.81 (+0.08% w/w), yielding 3.80%. Georgian Railway Eurobonds (GRAIL) traded at a premium at 109.87 (-0.22% w/w), yielding 4.12%.

Georgian Sovereign Eurobonds (GEORG) closed at 105.89 (-0.09% w/w) at 3.21% yield to maturity.





Source: Bloomberg

|                       | Georgian bonds performance |            |         |                 |             |              |