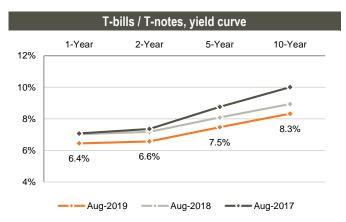

## Money market

**Refinancing loans:** National Bank of Georgia (NBG) issued 7-day refinancing loans of GEL 1.6bn (US\$ 542.0mn).

**Ministry of Finance Treasury Bills:** 1-year GEL 40.0mn (US\$ 13.8mn) T-Bills of Ministry of Finance were sold at the auction held at NBG on August 6, 2019. The weighted average yield was fixed at 6.558%. The nearest treasury security auction is scheduled for August 13, 2019, where GEL 60mn nominal value 2- year Benchmark bonds and GEL 20mn nominal value 6-month T-bills will be sold.

| T-bills / T-notes, Aug-19 emission calendar |                |          |  |  |  |  |  |  |  |
|---------------------------------------------|----------------|----------|--|--|--|--|--|--|--|
| Date                                        | Volume, GEL mn | Maturity |  |  |  |  |  |  |  |
| 13-Aug-19                                   | 20             | 6 month  |  |  |  |  |  |  |  |
| 13-Aug-19                                   | 60             | 2 year   |  |  |  |  |  |  |  |
| 27-Aug-19                                   | 50             | 5 year   |  |  |  |  |  |  |  |