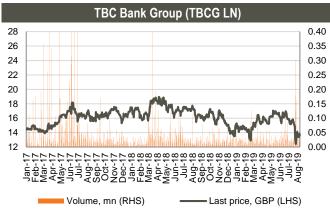

**TBC Bank Group** (TBCG LN) closed the week at GBP 13.62/share (+1.34% w/w and -10.16% m/m). More than 130k shares changed hands in the range of GBP 13.22 - 13.94/share. Average daily traded volume was 64k in the last 4 weeks. The volume of TBCG shares traded was at 0.24% of its capitalization.