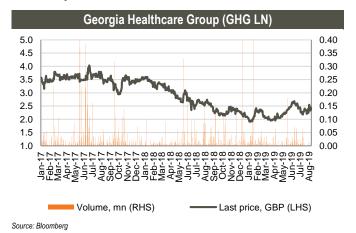

**Georgia Healthcare Group** (GHG LN) shares closed at GBP 2.44/share (-4.13% w/w and +11.42% m/m). More than 12k shares were traded in the range of GBP 2.30 - 2.44/share. Average daily traded volume was 3k in the last 4 weeks. The volume of GHG shares traded was at 0.01% of its capitalization.