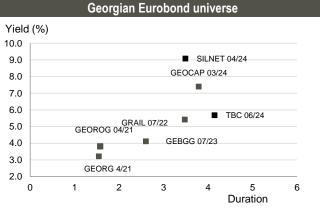

Source: Bloomberg

|                       | Georgian bonds performance |            |         |                 |             |              |               |        |  |  |  |  |
|-----------------------|----------------------------|------------|---------|-----------------|-------------|--------------|---------------|--------|--|--|--|--|
|                       |                            |            | Georgia | n Eurobonds p   | erformance  |              |               |        |  |  |  |  |
| Issuer                | Currency                   | Amount, mn | Coupon  | Maturity date   | Mid price   | Mid yield, % | Z-spread, bps |        |  |  |  |  |
| Georgia               | US\$                       | 500        | 6.875%  | Apr-21          | BB/BB-/Ba2  | 105.89       | 3.21          | 152.87 |  |  |  |  |
| GRAIL 07/22           | US\$                       | 500        | 7.750%  | Jul-22          | BB-/B+/-    | 109.87       | 4.12          | 256.66 |  |  |  |  |
| GEOROG 04/21          | US\$                       | 250        | 6.750%  | Apr-21          | BB/B+/-     | 104.81       | 3.80          | 213.15 |  |  |  |  |
| GEBGG 06/20           | GEL                        | 500        | 11.000% | Jun-20          | BB-/-/Ba2   | n/a          | n/a           | n/a    |  |  |  |  |
| GEBGG 07/23           | US\$                       | 350        | 6.000%  | Jul-23          | BB-/-/Ba2   | 102.04       | 5.42          | 391.80 |  |  |  |  |
| GEBGG 11 1/8 PERP     | US\$                       | 100        | 11.125% | n/a             | B-/-/-      | 103.83       | 10.16         | 857.19 |  |  |  |  |
| GEOCAP 03/24          | US\$                       | 300        | 6.125%  | Mar-24          | -/B+/B2     | 95.14        | 7.40          | 589.89 |  |  |  |  |
| SILKNET 04/24         | US\$                       | 200        | 11.000% | Apr-24          | B+/-/B1     | 107.12       | 9.08          | 757.17 |  |  |  |  |
| TBC 06/24             | US\$                       | 300        | 5.750%  | Jun-24          | BB-/-/Ba2   | 100.28       | 5.68          | 418.56 |  |  |  |  |
| TBC PERP              | US\$                       | 125        | 10.775% | n/a             | B-/-/-      | 102.42       | 10.41         | 862.37 |  |  |  |  |
|                       |                            |            | Georgia | n local bonds p | performance |              |               |        |  |  |  |  |
| GWP 12/21             | GEL                        | 30         | 10.00%  | Dec-21          | BB-/-/-     | n/a          | n/a           | n/a    |  |  |  |  |
| M2RE 10/19            | US\$                       | 25         | 7.50%   | Oct-19          | -/-/-       | 100.30       | 5.50          | n/a    |  |  |  |  |
| M2CA 12/21            | US\$                       | 30         | 7.50%   | Dec-21          | -/-/-       | 101.09       | 7.00          | n/a    |  |  |  |  |
| GLC 08/20             | US\$                       | 10         | 7.00%   | Aug-20          | B+/-/-/-    | 99.74        | 7.25          | n/a    |  |  |  |  |
| GLC 06/21             | US\$                       | 5          | 6.50%   | Jun-21          | B+/-/-/-    | 98.70        | 7.25          | n/a    |  |  |  |  |
| GLC 08/21             | US\$                       | 10         | 7.50%   | Aug-21          | B+/-/-/-    | n/a          | n/a           | n/a    |  |  |  |  |
| CRYSTAL 12/19         | GEL                        | 10         | 11.00%  | Dec-19          | B/-/-/-     | 100.09       | 10.75         | n/a    |  |  |  |  |
| CRYSTAL 02/21         | GEL                        | 15         | 10.50%  | Feb-21          | B/-/-/-     | 99.66        | 10.75         | n/a    |  |  |  |  |
| Nikora Trade 08/21    | GEL                        | 25         | 10.50%  | Aug-21          | -/-/-/B+    | n/a          | n/a           | n/a    |  |  |  |  |
| SILKNET 08/22         | GEL                        | 34         | 10.00%  | Aug-22          | B+/-/B1/-   | n/a          | n/a           | n/a    |  |  |  |  |
| Geo. Beer Company     | GEL                        | 25         | 10.50%  | Dec-23          | -/-/-/BB-   | n/a          | n/a           | n/a    |  |  |  |  |
| Lisi Lake Development | US\$                       | 12         | 8.00%   | Dec-21          | -/-/-/B+    | n/a          | n/a           | n/a    |  |  |  |  |
| Tegeta 04/22          | GEL                        | 30         | 10.75%  | Apr-22          | -/-/-/BB-   | n/a          | n/a           | n/a    |  |  |  |  |
| Swiss Capital 09/21   | GEL                        | 10         | 12.75%  | Sep-21          | B-/-/-      | 100.00       | 13.00         | n/a    |  |  |  |  |