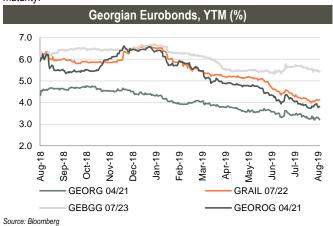

### Fixed income

**Corporate Eurobonds**: Bank of Georgia Group Eurobonds (GEBGG) closed at 5.42% yield, trading at 102.04 (+0.32% w/w). Georgia Capital Eurobonds (GEOCAP) were trading at 95.14 (-0.11% w/w), yielding 7.40%.

GOGC Eurobonds (GEOROG) were trading at 104.81 (+0.08% w/w), yielding 3.80%. Georgian Railway Eurobonds (GRAIL) traded at a premium at 109.87 (-0.22% w/w), yielding 4.12%.

Georgian Sovereign Eurobonds (GEORG) closed at 105.89 (-0.09% w/w) at 3.21% yield to maturity.

Source: Bloomberg

|                       | Georgian bonds performance |            |         |                 |             |              |               |        |  |  |  |  |
|-----------------------|----------------------------|------------|---------|-----------------|-------------|--------------|---------------|--------|--|--|--|--|
|                       |                            |            | Georgia | n Eurobonds p   | erformance  |              |               |        |  |  |  |  |
| Issuer                | Currency                   | Amount, mn | Coupon  | Maturity date   | Mid price   | Mid yield, % | Z-spread, bps |        |  |  |  |  |
| Georgia               | US\$                       | 500        | 6.875%  | Apr-21          | BB/BB-/Ba2  | 105.89       | 3.21          | 152.87 |  |  |  |  |
| GRAIL 07/22           | US\$                       | 500        | 7.750%  | Jul-22          | BB-/B+/-    | 109.87       | 4.12          | 256.66 |  |  |  |  |
| GEOROG 04/21          | US\$                       | 250        | 6.750%  | Apr-21          | BB/B+/-     | 104.81       | 3.80          | 213.15 |  |  |  |  |
| GEBGG 06/20           | GEL                        | 500        | 11.000% | Jun-20          | BB-/-/Ba2   | n/a          | n/a           | n/a    |  |  |  |  |
| GEBGG 07/23           | US\$                       | 350        | 6.000%  | Jul-23          | BB-/-/Ba2   | 102.04       | 5.42          | 391.80 |  |  |  |  |
| GEBGG 11 1/8 PERP     | US\$                       | 100        | 11.125% | n/a             | B-/-/-      | 103.83       | 10.16         | 857.19 |  |  |  |  |
| GEOCAP 03/24          | US\$                       | 300        | 6.125%  | Mar-24          | -/B+/B2     | 95.14        | 7.40          | 589.89 |  |  |  |  |
| SILKNET 04/24         | US\$                       | 200        | 11.000% | Apr-24          | B+/-/B1     | 107.12       | 9.08          | 757.17 |  |  |  |  |
| TBC 06/24             | US\$                       | 300        | 5.750%  | Jun-24          | BB-/-/Ba2   | 100.28       | 5.68          | 418.56 |  |  |  |  |
| TBC PERP              | US\$                       | 125        | 10.775% | n/a             | B-/-/-      | 102.42       | 10.41         | 862.37 |  |  |  |  |
|                       |                            |            | Georgia | n local bonds p | performance |              |               |        |  |  |  |  |
| GWP 12/21             | GEL                        | 30         | 10.00%  | Dec-21          | BB-/-/-     | n/a          | n/a           | n/a    |  |  |  |  |
| M2RE 10/19            | US\$                       | 25         | 7.50%   | Oct-19          | -/-/-       | 100.30       | 5.50          | n/a    |  |  |  |  |
| M2CA 12/21            | US\$                       | 30         | 7.50%   | Dec-21          | -/-/-       | 101.09       | 7.00          | n/a    |  |  |  |  |
| GLC 08/20             | US\$                       | 10         | 7.00%   | Aug-20          | B+/-/-/-    | 99.74        | 7.25          | n/a    |  |  |  |  |
| GLC 06/21             | US\$                       | 5          | 6.50%   | Jun-21          | B+/-/-/-    | 98.70        | 7.25          | n/a    |  |  |  |  |
| GLC 08/21             | US\$                       | 10         | 7.50%   | Aug-21          | B+/-/-/-    | n/a          | n/a           | n/a    |  |  |  |  |
| CRYSTAL 12/19         | GEL                        | 10         | 11.00%  | Dec-19          | B/-/-/-     | 100.09       | 10.75         | n/a    |  |  |  |  |
| CRYSTAL 02/21         | GEL                        | 15         | 10.50%  | Feb-21          | B/-/-/-     | 99.66        | 10.75         | n/a    |  |  |  |  |
| Nikora Trade 08/21    | GEL                        | 25         | 10.50%  | Aug-21          | -/-/-/B+    | n/a          | n/a           | n/a    |  |  |  |  |
| SILKNET 08/22         | GEL                        | 34         | 10.00%  | Aug-22          | B+/-/B1/-   | n/a          | n/a           | n/a    |  |  |  |  |
| Geo. Beer Company     | GEL                        | 25         | 10.50%  | Dec-23          | -/-/-/BB-   | n/a          | n/a           | n/a    |  |  |  |  |
| Lisi Lake Development | US\$                       | 12         | 8.00%   | Dec-21          | -/-/-/B+    | n/a          | n/a           | n/a    |  |  |  |  |
| Tegeta 04/22          | GEL                        | 30         | 10.75%  | Apr-22          | -/-/-/BB-   | n/a          | n/a           | n/a    |  |  |  |  |
| Swiss Capital 09/21   | GEL                        | 10         | 12.75%  | Sep-21          | B-/-/-      | 100.00       | 13.00         | n/a    |  |  |  |  |