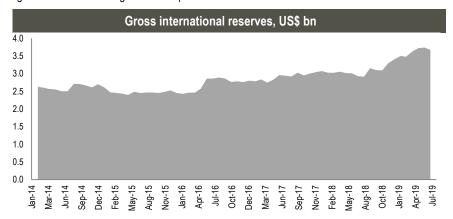

### International reserves up 25.6% y/y in July 2019

Gross international reserves were up 25.6% y/y to US\$ 3.7bn in July 2019. On a monthly basis reserves were down 1.6% m/m, according to NBG. Change in reserves was attributed to government and banking sector FX operations and/or asset revaluation.

Source: NBG