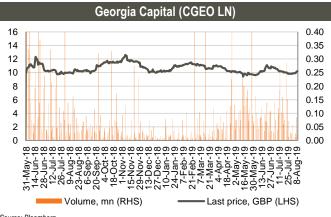

**Georgia Capital** (CGEO LN) shares closed at GBP 10.20/share (+3.24% w/w and -1.35% m/m). More than 184k shares traded in the range of GBP 9.88 - 10.30/share. Average daily traded volume was 69k in the last 4 weeks. The volume of CGEO shares traded was at 0.48% of its capitalization.