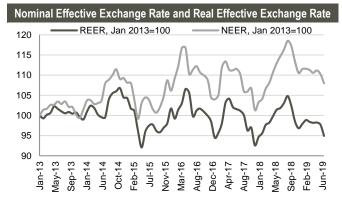

Source: MoF

Source: NBG

Source: NBG

Source: NBG Note: Index growth means appreciation of exchange rate, decline means depreciation of exchange rate