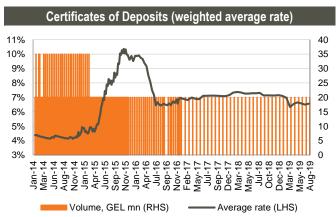

## Money market

**Refinancing loans:** National Bank of Georgia (NBG) issued 7-day refinancing loans of GEL 1.6bn (US\$ 542.0mn).

**Ministry of Finance Treasury Bills:** 1-year GEL 40.0mn (US\$ 13.8mn) T-Bills of Ministry of Finance were sold at the auction held at NBG on August 6, 2019. The weighted average yield was fixed at 6.558%. The nearest treasury security auction is scheduled for August 13, 2019, where GEL 60mn nominal value 2- year Benchmark bonds and GEL 20mn nominal value 6-month T-bills will be sold.

| T-bills / T-notes, Aug-19 emission calendar |                |          |  |  |  |  |  |  |  |
|---------------------------------------------|----------------|----------|--|--|--|--|--|--|--|
| Date                                        | Volume, GEL mn | Maturity |  |  |  |  |  |  |  |
| 13-Aug-19                                   | 20             | 6 month  |  |  |  |  |  |  |  |
| 13-Aug-19                                   | 60             | 2 year   |  |  |  |  |  |  |  |
| 27-Aug-19                                   | 50             | 5 year   |  |  |  |  |  |  |  |