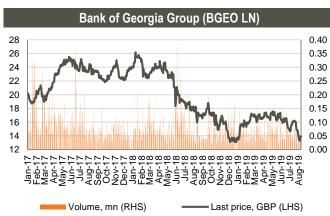

### **Equities**

Bank of Georgia Group (BGEO LN) shares closed at GBP 13.91/share (+2.88% w/w and -10.89% m/m). More than 242k shares traded in the range of GBP 13.04 - 14.24/share. Average daily traded volume was 52k in the last 4 weeks. FTSE 250 Index, of which BGEO is a constituent, gained -0.84% w/w and -1.93% m/m. The volume of BGEO shares traded was at 0.49% of its capitalization.