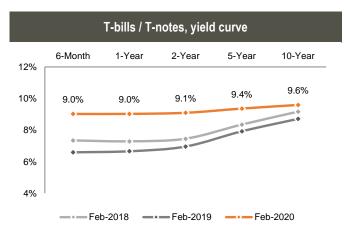

### Money market

Ministry of Finance Benchmark Bonds: 5-year GEL 80.0mn (US\$ 28.5mn) Benchmark Bonds were sold at the auction held at NBG on February 25, 2020. Total demand was nearly 3x higher. The weighted average yield was fixed at 9.008%, down 0.17ppts from previous auction held on January 28, 2020. The nearest treasury security auction is scheduled for March 2, 2020, where GEL 20.0mn nominal value 6-month T-Bills and GEL 70.0mn nominal value 2-year Benchmark Bonds will be sold.

| T-bills / T-notes in 2020 |                              |                                    |  |  |  |  |  |  |  |
|---------------------------|------------------------------|------------------------------------|--|--|--|--|--|--|--|
| Maturity                  | YTD<br>placements,<br>GEL mn | Remaining<br>placements,<br>GEL mn |  |  |  |  |  |  |  |
| 6-month                   | 90                           | 200                                |  |  |  |  |  |  |  |
| 1-year                    | 100                          | 500                                |  |  |  |  |  |  |  |
| 2-year                    | 140                          | 700                                |  |  |  |  |  |  |  |
| 5-year                    | 160                          | 800                                |  |  |  |  |  |  |  |
| 10-year                   | 30                           | 120                                |  |  |  |  |  |  |  |
| Total                     | 520                          | 2,320                              |  |  |  |  |  |  |  |