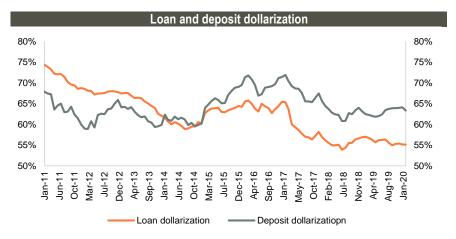

#### NPLs at 2.2% in January 2020

In January 2020, the banking sector loan portfolio increased 16.3% y/y after growing 16.2% y/y in previous month, excluding the exchange rate effect. In unadjusted terms, loan portfolio was up 20.9% y/y and flat m/m to GEL 31.9bn (US\$ 11.0bn). Deposits were up 11.3% y/y excluding the exchange rate effect. In unadjusted terms, deposits were up 17.2% y/y and up 0.9% m/m to GEL 26.5bn (US\$ 9.1bn). Loan dollarization stood at 55.1% (-1.90ppts y/y and flat m/m) and deposit dollarization was 63.3% (+0.86ppts y/y and -0.79ppts m/m). NPLs stood at 2.2% in January 2020 (-0.84ppts y/y and +0.24ppts m/m).