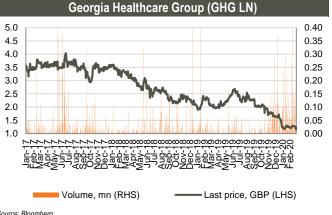

349k shares traded in the range of GBP 6.57 - 7.89/share. Average daily traded volume was 39k in the last 4 weeks. The volume of CGEO shares traded was at 0.95% of its capitalization.

TBC Bank Group (TBCG LN) closed the week at GBP 12.94/share (-3.14% w/w and +6.94% m/m). More than 675k shares changed hands in the range of GBP 12.40 - 13.50/share. Average daily traded volume was 69k in the last 4 weeks. The volume of TBCG shares traded was at 1.23% of its capitalization.

Georgia Healthcare Group (GHG LN) shares closed at GBP 1.16/share (-9.38% w/w and -7.94% m/m). More than 384k shares were traded in the range of GBP 1.16 - 1.30/share. Average daily traded volume was 104k in the last 4 weeks. The volume of GHG shares traded was at 0.29% of its capitalization.









Source: Bloomberg





# Equities, continued

| Eastern European banks |        |          |             |          |        |         |         |        |       |       |       |  |
|------------------------|--------|----------|-------------|----------|--------|---------|---------|--------|-------|-------|-------|--|
|                        |        |          |             |          |        |         |         | P      | /E    | P/B   |       |  |
|                        | Ticker | Currency | Share price | Mcap, mn | 6M chg | y/y chg | YTD chg | 2019F  | 2020F | 2019F | 2020F |  |
| Bank of Georgia        | BGEO   | GBP      | 16.92       | 832      | 25.2%  | 1.0%    | 4.1%    | 6.71x  | 5.67x | 1.47x | 1.23x |  |
| TBC                    | TBC    | GBP      | 12.94       | 712      | 2.5%   | -14.0%