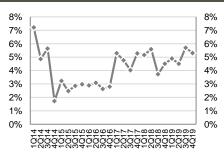

#### Real GDP growth was 5.1% y/y in January 2020

Georgia's economy expanded 5.1% y/y in January 2020, according to Geostat's rapid estimates. In January, growth base was diversified and only mining was in red. Notably, fastest growth was recorded in transportation and storage, construction, real estate, accommodation and food service activities, trade, information and communication, electricity, gas and manufacturing sectors. Monthly rapid estimates are based on VAT turnover, fiscal and monetary statistics.

#### Real GDP growth, %

Source: Geosta