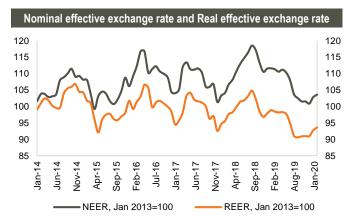

### Emission volume vs. demand on latest T-bills / T-notes auctions, GEL mn

Source: NBG

Source: NBG
Note: Index growth means appreciation of exchange rate, decline means depreciation of exchange rate