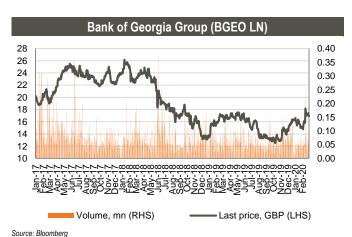

### Fixed income

**Corporate Eurobonds:** Bank of Georgia Group Eurobonds (GEBGG) closed at 3.93% yield, trading at 106.51 (-0.22% w/w). Georgia Capital Eurobonds (GEOCAP) were trading at 99.55 (-0.07% w/w), yielding 6.25%.