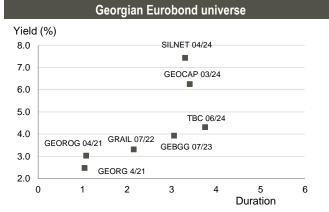

### Fixed income

**Corporate Eurobonds:** Bank of Georgia Group Eurobonds (GEBGG) closed at 3.93% yield, trading at 106.51 (-0.22% w/w). Georgia Capital Eurobonds (GEOCAP) were trading at 99.55 (-0.07% w/w), yielding 6.25%.

GOGC Eurobonds (GEOROG) were trading at 104.16 (-0.49% w/w), yielding 3.03%. Georgian Railway Eurobonds (GRAIL) traded at a premium at 109.98 (-0.49% w/w), yielding 3.31%.

Georgian Sovereign Eurobonds (GEORG) closed at 104.78 (-0.76% w/w) at 2.47% yield to maturity.