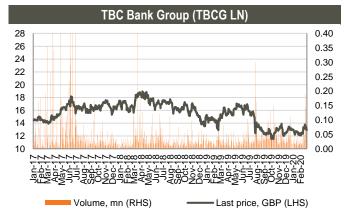

.60% m/m). More than 349k shares traded in the range of GBP 6.57 - 7.89/share. Average daily traded volume was 39k in the last 4 weeks. The volume of CGEO shares traded was at 0.95% of its capitalization.

TBC Bank Group (TBCG LN) closed the week at GBP 12.94/share (-3.14% w/w and +6.94% m/m). More than 675k shares changed hands in the range of GBP 12.40 - 13.50/share. Average daily traded volume was 69k in the last 4 weeks. The volume of TBCG shares traded was at 1.23% of its capitalization.

Georgia Healthcare Group (GHG LN) shares closed at GBP 1.16/share (-9.38% w/w and -7.94% m/m). More than 384k shares were traded in the range of GBP 1.16 - 1.30/share. Average daily traded volume was 104k in the last 4 weeks. The volume of GHG shares traded was at 0.29% of its capitalization.









Source: Bloomberg





# Equities, continued

| Eastern European banks |        |          |             |          |        |         |         |        |       |       |       |  |
|------------------------|--------|----------|-------------|----------|--------|---------|---------|--------|-------|-------|-------|--|
|                        |        |          |             |          |        |         |         | P      | /E    | P/B   |       |  |
|                        | Ticker | Currency | Share price | Mcap, mn | 6M chg | y/y chg | YTD chg | 2019F  | 2020F | 2019F | 2020F |  |
| Bank of Georgia        | BGEO   | GBP      | 16.92       | 832      | 25.2%  | 1.0%    | 4.1%    | 6.71x  | 5.67x | 1.47x | 1.23x |  |
| TBC                    | TBC    | GBP      | 12.94       | 712