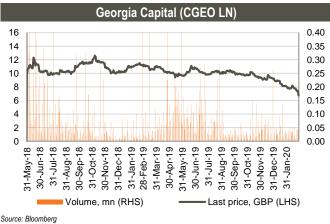

### Fixed income

**Corporate Eurobonds:** Bank of Georgia Group Eurobonds (GEBGG) closed at 3.93% yield, trading at 106.51 (-0.22% w/w). Georgia Capital Eurobonds (GEOCAP) were trading at 99.55 (-0.07% w/w), yielding 6.25%.