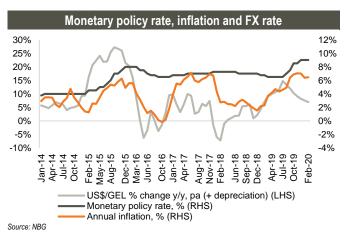

emaining<br>placements,<br>GEL mn |  |  |  |  |  |  |  |
| 6-month                   | 90                           | 200                                |  |  |  |  |  |  |  |
| 1-year                    | 100                          | 500                                |  |  |  |  |  |  |  |
| 2-year                    | 140                          | 700                                |  |  |  |  |  |  |  |
| 5-year                    | 160                          | 800                                |  |  |  |  |  |  |  |
| 10-year                   | 30                           | 120                                |  |  |  |  |  |  |  |
| Total                     | 520                          | 2,320                              |  |  |  |  |  |  |  |

Source: MoF



Source: NBG



### Emission volume vs. demand on latest T-bills / T-notes auctions, GEL mn



Source: NBG



Source: NBG
Note: Index growth means appreciation of exchange rate, decline means depreciation of exchange rate



### Fixed income

**Corporate Eurobonds:** Bank of Georgia Group Eurobonds (GEBGG) closed at 3.93% yield, trading at 106.51 (-0.22% w/w). Georgia Capital Eurobonds (GEOCAP) were trading at 99.55 (-0.07% w/w), yielding 6.25%.

GOGC Eurobonds (GEOROG) were trading at 104.16 (-0.49% w/w), yielding 3.03%. Georgian Railway Eurobonds (GRAIL) traded at a premium at 109.98 (-0.49% w/w), yielding 3.31%.

Georgian Sovereign Eurobonds (GEORG) closed at 104.78 (-0.76% w/w) at 2.47% yield to maturity.





Source: Bloomberg

| Georgian bonds performance |