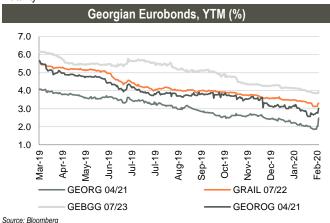

### Fixed income

**Corporate Eurobonds:** Bank of Georgia Group Eurobonds (GEBGG) closed at 3.93% yield, trading at 106.51 (-0.22% w/w). Georgia Capital Eurobonds (GEOCAP) were trading at 99.55 (-0.07% w/w), yielding 6.25%.

GOGC Eurobonds (GEOROG) were trading at 104.16 (-0.49% w/w), yielding 3.03%. Georgian Railway Eurobonds (GRAIL) traded at a premium at 109.98 (-0.49% w/w), yielding 3.31%.

Georgian Sovereign Eurobonds (GEORG) closed at 104.78 (-0.76% w/w) at 2.47% yield to maturity.