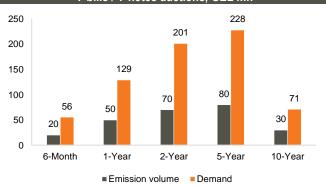

### Emission volume vs. demand on latest T-bills / T-notes auctions, GEL mn

Source: NBG

Source: NBG
Note: Index growth means appreciation of exchange rate, decline means depreciation of exchange rate

| T-bills / T-notes in 2020 |                              |                                    |  |  |  |  |  |  |  |
|---------------------------|------------------------------|------------------------------------|--|--|--|--|--|--|--|
| Maturity                  | YTD<br>placements,<br>GEL mn | Remaining<br>placements,<br>GEL mn |  |  |  |  |  |  |  |
| 6-month                   | 90                           | 200                                |  |  |  |  |  |  |  |
| 1-year                    | 100                          | 500                                |  |  |  |  |  |  |  |
| 2-year                    | 140                          | 700                                |  |  |  |  |  |  |  |
| 5-year                    | 160                          | 800                                |  |  |  |  |  |  |  |
| 10-year                   | 30                           | 120                                |  |  |  |  |  |  |  |
| Total                     | 520                          | 2,320                              |  |  |  |  |  |  |  |

### Money market

Ministry of Finance Benchmark Bonds: 5-year GEL 80.0mn (US\$ 28.5mn) Benchmark Bonds were sold at the auction held at NBG on February 25, 2020. Total demand was nearly 3x higher. The weighted average yield was fixed at 9.008%, down 0.17ppts from previous auction held on January 28, 2020. The nearest treasury security auction is scheduled for March 2, 2020, where GEL 20.0mn nominal value 6-month T-Bills and GEL 70.0mn nominal value 2-year Benchmark Bonds will be sold.