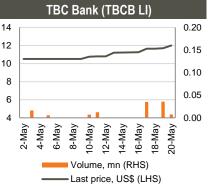

**TBC Bank** (TBCB LI) closed the week at US\$ 12.00 (+7.14% w/w and +20.00% m/m). More than 78k GDRs changed hands in the range of GBP 11.25 – 12.00//GDR. Average daily traded volume was 11k in the last 4 weeks, more than in the previous month.