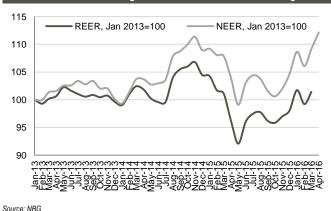

2%

1%

0%

r≩%ozo

Nominal Effective Exchange Rate and Real Effective Exchange Rate

Source: NBG

\*As of latest auction

9%

0%

Note: Next revision of a monetary policy rate is scheduled for 15 June 2016

Note: Index growth means appreciation of exchange rate, decline means depreciation of exchange rate