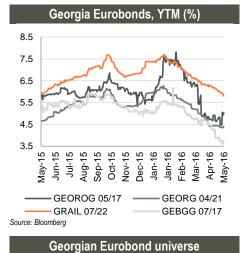

### **Fixed income**

Corporate Eurobonds: Bank of Georgia Eurobonds (GEBGG) closed at 3.6% yield, trading at 104.5 (+0.1% w/w). GOGC Eurobonds (GEOROG) were trading at 101.9 (-0.3% w/w), yielding 4.9%. Georgian Railway Eurobonds (GRAIL) traded at a premium at 109.6 (+0.6% w/w), yielding 5.9%.

Georgian Sovereign Eurobonds (GEORG) closed at 110.8 (-0.1% w/w) at 4.4% yield to maturity.

| Local bonds     |                                                                  |                                                                                                                            |                                                                                                                                                                                   |                                                                                                                                                                                                                                           |                                                                                                                                                                                                                                                                                       | Eurobonds                                                                                                                                                                                                                                                                                                                                    |                                                                                                                                                                                                                                                                                                                                                                                                                                                                                                                                                                                                        |                                                                                                                                                                                                                                                                                                                                                                                                        |                                                                                                                                                                                                                                                                                                                                                                                                                                          |  |
|-----------------|------------------------------------------------------------------|----------------------------------------------------------------------------------------------------------------------------|-----------------------------------------------------------------------------------------------------------------------------------------------------------------------------------|-------------------------------------------------------------------------------------------------------------------------------------------------------------------------------------------------------------------------------------------|---------------------------------------------------------------------------------------------------------------------------------------------------------------------------------------------------------------------------------------------------------------------------------------|----------------------------------------------------------------------------------------------------------------------------------------------------------------------------------------------------------------------------------------------------------------------------------------------------------------------------------------------|--------------------------------------------------------------------------------------------------------------------------------------------------------------------------------------------------------------------------------------------------------------------------------------------------------------------------------------------------------------------------------------------------------------------------------------------------------------------------------------------------------------------------------------------------------------------------------------------------------|--------------------------------------------------------------------------------------------------------------------------------------------------------------------------------------------------------------------------------------------------------------------------------------------------------------------------------------------------------------------------------------------------------|------------------------------------------------------------------------------------------------------------------------------------------------------------------------------------------------------------------------------------------------------------------------------------------------------------------------------------------------------------------------------------------------------------------------------------------|--|
| Nikora<br>03/18 | GWP<br>11/17                                                     | M2RE<br>03/17                                                                                                              | EVEX<br>05/17                                                                                                                                                                     | GLC<br>09/17                                                                                                                                                                                                                              | GEOROG<br>04/21                                                                                                                                                                                                                                                                       | GEOROG<br>05/17                                                                                                                                                                                                                                                                                                                              | GEBGG<br>07/17                                                                                                                                                                                                                                                                                                                                                                                                                                                                                                                                                                                         | GEORG<br>04/21                                                                                                                                                                                                                                                                                                                                                                                         | GRAIL<br>07/22                                                                                                                                                                                                                                                                                                                                                                                                                           |  |
| 5               | 6*                                                               | 20                                                                                                                         | 15                                                                                                                                                                                | 10                                                                                                                                                                                                                                        | 250                                                                                                                                                                                                                                                                                   | 250                                                                                                                                                                                                                                                                                                                                          | 400                                                                                                                                                                                                                                                                                                                                                                                                                                                                                                                                                                                                    | 500                                                                                                                                                                                                                                                                                                                                                                                                    | 500                                                                                                                                                                                                                                                                                                                                                                                                                                      |  |
| 03/16           | 12/15                                                            | 03/15                                                                                                                      | 05/15                                                                                                                                                                             | 09/14                                                                                                                                                                                                                                     | Apr-2016                                                                                                                                                                                                                                                                              | 6May-2012                                                                                                                                                                                                                                                                                                                                    | Jul-2012                                                                                                                                                                                                                                                                                                                                                                                                                                                                                                                                                                                               | Apr-2011                                                                                                                                                                                                                                                                                                                                                                                               | Jul-2012                                                                                                                                                                                                                                                                                                                                                                                                                                 |  |
| 03/18           | 12/17                                                            | 03/17                                                                                                                      | 05/17                                                                                                                                                                             | 09/17                                                                                                                                                                                                                                     | Apr-2021                                                                                                                                                                                                                                                                              | May-2017                                                                                                                                                                                                                                                                                                                                     | Jul-2017                                                                                                                                                                                                                                                                                                                                                                                                                                                                                                                                                                                               | Apr-2021                                                                                                                                                                                                                                                                                                                                                                                               | Jul-2022                                                                                                                                                                                                                                                                                                                                                                                                                                 |  |
| 11.000          | 15.500**                                                         | 9.500                                                                                                                      | 9.500                                                                                                                                                                             | 8.750                                                                                                                                                                                                                                     | 6.750%                                                                                                                                                                                                                                                                                | 6.875%                                                                                                                                                                                                                                                                                                                                       | 7.750%                                                                                                                                                                                                                                                                                                                                                                                                                                                                                                                                                                                                 | 6.875%                                                                                                                                                                                                                                                                                                                                                                                                 | 7.750%                                                                                                                                                                                                                                                                                                                                                                                                                                   |  |
| -/-/-           | BB-/-/-                                                          | -/-/-                                                                                                                      | -/-/-                                                                                                                                                                             | -/-/-                                                                                                                                                                                                                                     | BB-/-/-                                                                                                                                                                                                                                                                               | BB-<br>/B+/-                                                                                                                                                                                                                                                                                                                                 | BB-/BB-<br>/Ba3                                                                                                                                                                                                                                                                                                                                                                                                                                                                                                                                                                                        | BB-/BB-<br>/Ba3                                                                                                                                                                                                                                                                                                                                                                                        | BB-<br>/BB-/-                                                                                                                                                                                                                                                                                                                                                                                                                            |  |
| 100.0           | 100.0*                                                           | 101.6                                                                                                                      | 101.87                                                                                                                                                                            | 100.65                                                                                                                                                                                                                                    | 101.4                                                                                                                                                                                                                                                                                 | 101.9                                                                                                                                                                                                                                                                                                                                        | 104.5                                                                                                                                                                                                                                                                                                                                                                                                                                                                                                                                                                                                  | 110.8                                                                                                                                                                                                                                                                                                                                                                                                  | 109.6                                                                                                                                                                                                                                                                                                                                                                                                                                    |  |
| 11.0            | 15.0                                                             | 7.75                                                                                                                       | 7.75                                                                                                                                                                              | 8.25                                                                                                                                                                                                                                      | 6.4                                                                                                                                                                                                                                                                                   | 4.9                                                                                                                                                                                                                                                                                                                                          | 3.6                                                                                                                                                                                                                                                                                                                                                                                                                                                                                                                                                                                                    | 4.4                                                                                                                                                                                                                                                                                                                                                                                                    | 5.9                                                                                                                                                                                                                                                                                                                                                                                                                                      |  |
| n/a             | n/a                                                              | n/a                                                                                                                        | n/a                                                                                                                                                                               | n/a                                                                                                                                                                                                                                       | 501.5                                                                                                                                                                                                                                                                                 | 388.2                                                                                                                                                                                                                                                                                                                                        | 286.7                                                                                                                                                                                                                                                                                                                                                                                                                                                                                                                                                                                                  | 301.9                                                                                                                                                                                                                                                                                                                                                                                                  | 442.8                                                                                                                                                                                                                                                                                                                                                                                                                                    |  |
|                 | 03/18<br>5<br>03/16<br>03/18<br>11.000<br>-/-/-<br>100.0<br>11.0 | Nikora<br>03/18 GWP<br>11/17   5 6*   03/16 12/15   03/18 12/17   11.000 15.500**   -/-/ BB-/-1   100.0 100.0*   11.0 15.0 | Nikora<br>03/18 GWP<br>11/17 M2RE<br>03/17   5 6* 20   03/16 12/15 03/15   03/18 12/17 03/17   11.000 15.500** 9.500   -/-/- BB-/-/- -/-/-   100.0 100.0* 101.6   11.0 15.50 7.75 | Nikora<br>03/18 GWP<br>11/17 M2RE<br>03/17 EVEX<br>05/17   5 6* 20 15   03/16 12/15 03/15 05/15   03/18 12/17 03/17 05/17   11.000 15.500** 9.500 9.500   -/-/- BB-/-/- -/-/- -/-/-   100.0 100.0* 101.6 101.87   11.00 15.50 7.75 100.75 | Nikora<br>03/18 GWP<br>11/17 M2RE<br>03/17 EVEX<br>05/17 GLC<br>09/17   5 6* 20 15 10   03/16 12/15 03/15 05/15 09/14   03/18 12/17 03/17 05/17 09/17   11.000 15.500** 9.500 9.500 8.750   -/-/- BB-/-/- -/-/- -/-/- -/-/-   100.0 100.0* 101.6 101.87 100.65   11.0 15.50 7.75 8.25 | Nikora<br>03/18 GWP<br>11/17 M2RE<br>03/17 EVEX<br>05/17 GLC<br>09/17 GEOROG<br>04/21   5 6* 20 15 10 250   03/16 12/15 03/15 05/15 09/14 Apr-2016   03/18 12/17 03/17 05/17 09/17 Apr-2021   11.000 15.500** 9.500 9.500 8.750 6.750%   -/-/- BB-/-/- -/-/- -/-/- BB-/-/-   100.0 100.0* 101.87 100.65 101.4   11.0 15.0 7.75 7.75 8.25 6.4 | Nikora<br>03/18 GWP<br>11/17 M2RE<br>03/17 EVEX<br>05/17 GLC<br>09/17 GEOROG<br>04/21 GEOROG<br>05/17   5 6* 20 15 10 250 250   03/16 12/15 03/15 05/15 09/14 Apr-2016May-2012   03/18 12/17 03/17 05/17 09/17 Apr-2021 May-2017   11.000 15.500** 9.500 9.500 8.750 6.750% 6.875%   -/-/- BB-/-/- -/-/- -/-/- BB-/-/- BB-/-/- BB-/-/- BB-/-/- BB-/-/- BB-/-/- BB-/-/- BB-/- B | Nikora<br>03/18 GWP<br>11/17 M2RE<br>03/17 EVEX<br>05/17 GLC<br>09/17 GEOROG<br>04/21 GEOROG<br>05/17 GEBGG<br>07/17   5 6* 20 15 10 250 250 400   03/16 12/15 03/15 05/15 09/14 Apr-2016 May-2012 Jul-2012   03/18 12/17 03/17 05/17 09/17 Apr-2021 May-2017 Jul-2017   11.000 15.500** 9.500 9.500 8.750 6.750% 6.875% 7.750%   -/ BB-/-/- -/-/- -/-/- -/-/- BB-/BB-/BB-/BB-/BB-/BB-/BB-/BB-/BB-/BB- | Nikora<br>03/18 GWP<br>11/17 M2RE<br>03/17 EVEX<br>05/17 GLC<br>09/17 GEOROG<br>04/21 GEOROG<br>05/17 GEBGG<br>07/17 GEORG<br>04/21   5 6* 20 15 10 250 250 400 500   03/16 12/15 03/15 05/15 09/14 Apr-2016May-2012 Jul-2012 Apr-2021   03/18 12/17 03/17 05/17 09/17 Apr-2021 May-2017 Jul-2017 Apr-2021   11.000 15.500** 9.500 9.500 8.750 6.750% 6.875% 7.750% 6.875%   -/-/- BB-/-/- -/-/- BB-/BB-/BB-/BB-/BB-/BB-/BB-/BB-/BB-/BB- |  |

|     | eld (%) |       |    | GEOR | OG             |         |
|-----|---------|-------|----|------|----------------|---------|
| 7.0 |         |       |    | 04/2 |                |         |
| 6.5 |         |       |    |      | GRA            |         |
| 6.0 |         |       |    |      | 07/2           | 22      |
| 5.5 |         |       |    |      |                |         |
| 5.0 |         | GEOF  |    |      |                |         |
| 4.5 |         | 05/   | 17 |      | GEOR(<br>04/21 | G       |
| 4.0 |         |       |    |      | 04/21          |         |
| 3.5 | -       | GEBGG | ;  |      |                |         |
| 3.0 |         | 07/17 |    |      |                |         |
| (   | D 1     | 2     | 3  | 4    | 5<br>Durati    | 6<br>on |