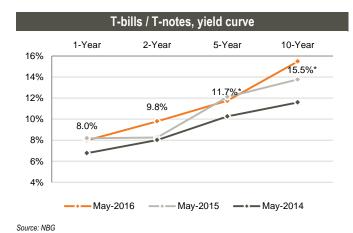

Ministry of Finance Treasury Notes: 1-year GEL 45.0mn (US\$ 20.7mn) T-Bills of Ministry of Finance were sold at the auction held at NBG on May 18, 2016. The weighted average yield was fixed at 7.986%. The nearest treasury securities auction is scheduled for June 1, 2016, where GEL 25mn nominal value 1-year T-Bills will be sold.