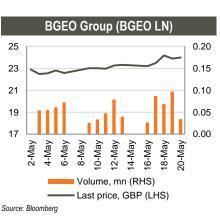

## Equities

**BGEO Group** (BGEO LN) shares closed at GBP 23.99/share (+2.87% w/w and +13.59% m/m). More than 314k shares traded in the range of GBP 22.85 – 24.50/share. Average daily traded volume was 52k in the last 4 weeks, more than in the previous month. FTSE 250 Index, of which BOGH is a constituent, gained 1.57% w/w and lost 0.63% m/m, respectively. The volume of BOGH shares traded was at 0.80% of its capitalization.