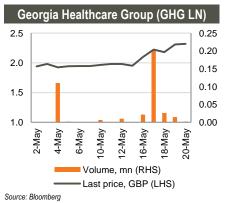

**Georgia Healthcare Group** (GHG LN) shares closed at GBP 2.32/share (+18.97% w/w and +28.89% m/m). More than 266k shares were traded in the range of GBP 2.02 – 2.55/share. Average daily traded volume was 24k in the last 4 weeks. The volume of GHG shares traded was at 0.09% of its capitalization.