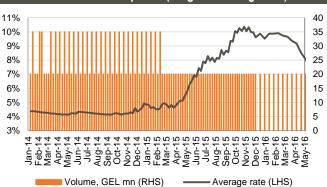

Monetary policy rate

Source: NBG

9%

8%

7% 6%

5%

4%

3%

0%

Note: Next revision of a monetary policy rate is scheduled for 15 June 2016

Note: Index growth means appreciation of exchange rate, decline means depreciation of exchange rate