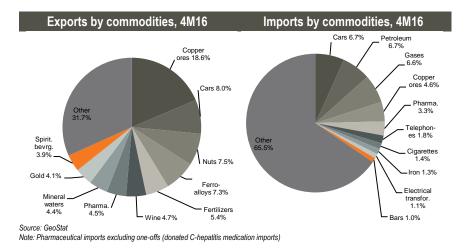

#### Trade deficit up 5.0% y/y in April 2016

In April 2016, exports decreased 11.1% y/y to US\$ 165.3mn, imports fell 0.5% y/y to US\$ 549.3mn (excluding one-offs), and the trade deficit widened 5.0% y/y to US\$ 384mn, according to GeoStat. Reduced ferroy-alloys exports (-29.2% y/y) and car re-exports (-28.6% y/y) were the major commodities weighing on export growth, while copper ores (+18.1% y/y), nuts (+21.2% y/y), wine (+21.5% y/y), gold (+40.1% y/y), and spirituous beverages (+35.9% y/y) posted increases in April.

Petroleum (-23.7% y/y), cars (-9.7% y/y), pharmaceuticals (+0.7% y/y, excluding one-offs), gases (-22.2% y/y), and copper ores (-39.5% y/y) represented the top 5 imported commodities in April 2015.

In 4M16, trade deficit was down 14.0% y/y to US\$ 1.42bn as exports fell 11.7% y/y to US\$ 608.1mn and imports fell 13.7% y/y to US\$ 2.02bn (excluding one-offs).