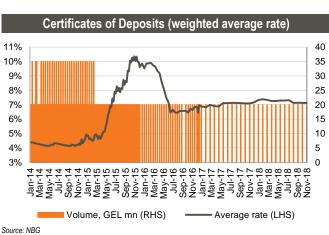

Nominal Effective Exchange Rate and Real Effective Exchange Rate

Source: NBG

Note: Index growth means appreciation of exchange rate, decline means depreciation of exchange rate