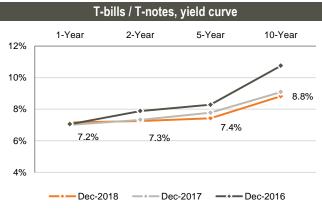

## Money market

Refinancing loans: National Bank of Georgia (NBG) issued 7-day refinancing loans of GEL 1,570mn (US\$ 590.4mn).

Ministry of Finance Benchmark Bonds: 2-year GEL 40.0mn (US\$ 15.0mn) Benchmark Bonds of Ministry of Finance were sold at the auction held at NBG on December 12, 2018. The weighted average yield was fixed at 7.253%. The nearest treasury security auction is scheduled for December 26, 2018, where GEL 30.0mn nominal value 5-year Benchmark Bonds will be sold.

Ministry of Finance T-Bills: 182-days GEL 20.0mn (US\$ 7.5mn) T-Bills of Ministry of Finance were sold at the auction held at NBG on December 12, 2018. The weighted average yield was fixed at 7.018%.

Source: NBG