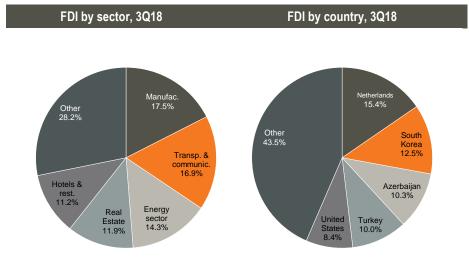

#### FDI down in 3Q18

FDI decreased by 48.2% y/y to US\$ 322.6mn in 3Q18, according to GeoStat's preliminary figures. Completion stage of PB gas pipeline construction, ownership transfer from non-resident to resident units and reduction of liabilities to non-resident direct investors were main reasons behind the FDI drop. The manufacturing sector was the largest FDI recipient at US\$ 56.5mn (+28.5% y/y), followed by transport and communication sector at US\$ 54.5mn (-68.4% y/y), energy sector at US\$ 46.3mn (-49.9% y/y), real estate at US\$ 38.4mn (+20.7% y/y) and hotels and restaurants at US\$ 36.0mn (+21.3% y/y). Netherlands topped the list of investors with US\$ 49.7mn (-40.8% y/y), followed by South Korea at US\$ 40.2mn (+161.2% y/y), Azerbaijan at US\$ 33.1mn (-78.0% y/y) and Turkey at US\$ 32.1mn (-77.2% y/y).