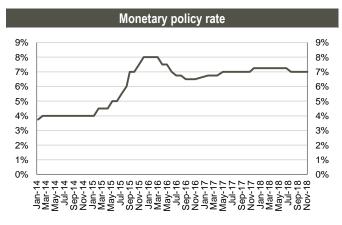

## Money market

Refinancing loans: National Bank of Georgia (NBG) issued 7-day refinancing loans of GEL 1,570mn (US\$ 590.4mn).

Ministry of Finance Benchmark Bonds: 2-year GEL 40.0mn (US\$ 15.0mn) Benchmark Bonds of Ministry of Finance were sold at the auction held at NBG on December 12, 2018. The weighted average yield was fixed at 7.253%. The nearest treasury security auction is scheduled for December 26, 2018, where GEL 30.0mn nominal value 5-year Benchmark Bonds will be sold.