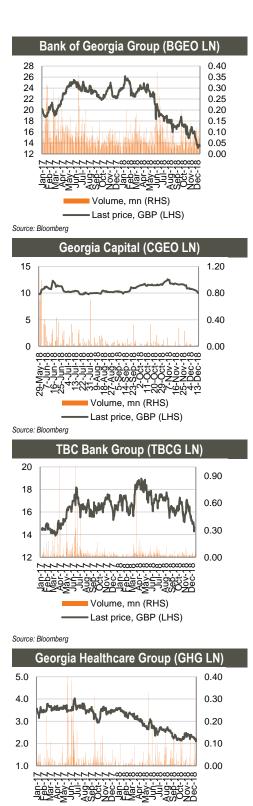

## Equities

**Bank of Georgia Group** (BGEO LN) shares closed at GBP 13.47/share (-0.46% w/w and -15.56% m/m). More than 388k shares traded in the range of GBP 13.06 – 14.03/share. Average daily traded volume was 74k in the last 4 weeks. FTSE 250 Index, of which BGEO is a constituent, lost 0.94% w/w and lost 6.52% m/m. The volume of BGEO shares traded was at 0.79% of its capitalization.

**Georgia Capital** (CGEO LN) shares closed at GBP 10.00/share (-6.96% w/w and -14.56% m/m). More than 126k shares traded in the range of GBP 10.00 – 10.80/share. Average daily traded volume was 46 in the last 4 weeks. The volume of CGEO shares traded was at 0.33% of its capitalization.

**TBC Bank Group** (TBCG LN) closed the week at GBP 14.06 (-4.22% w/w and -14.79% m/m). More than 157k shares changed hands in the range of GBP 13.68 – 14.52/share. Average daily traded volume was 24k in the last 4 weeks. The volume of TBCG shares traded was at 0.29% of its capitalization.

**Georgia Healthcare Group** (GHG LN) shares closed at GBP 2.20/share (unchanged w/w and -7.56% m/m). More than 490k shares were traded in the range of GBP 2.10 – 2.23/share. Average daily traded volume was 52k in the last 4 weeks. The volume of GHG shares traded was at 0.37% of its capitalization.