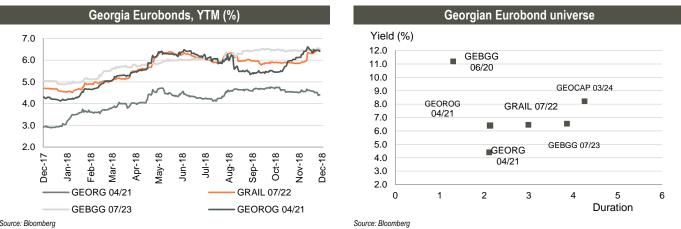

### **Fixed income**

Corporate Eurobonds: Bank of Georgia Group Eurobonds (GEBGG) closed at 6.5% yield, trading at 97.9 (-0.2% w/w). Bank of Georgia GELdenominated Eurobonds (GEBGG) were trading at 99.8 (unchanged w/w), yielding 11.2%. Georgia Capital Eurobonds (GEOCAP) were trading at 91.3 (-0.5% w/w), yielding 8.2%.

GOGC Eurobonds (GEOROG) were trading at 100.7 (+0.1% w/w), yielding 6.4%. Georgian Railway Eurobonds (GRAIL) traded at a premium at 104.1 (-0.1% w/w), yielding 6.5%.

Georgian Sovereign Eurobonds (GEORG) closed at 105.4 (+0.1% w/w) at 4.4% yield to maturity.

Source: Bloomberg

| Georgia bonds performance     |                                                                              |                                                                                                                                                              |                                                                                                                                                                                                                                                                                                                                                       |                                                                                                                                                                                                                                                                                                                                                                                                                                                                                                                                                                                        |                                                                                                                                                                                                                                                                                                                                                                                                                                                                                                                                                                                               |                                                                                                                                                                                                                                                                                                                                                                                                                                                                                                                                                                                                                                                             |  |  |  |  |
|-------------------------------|------------------------------------------------------------------------------|--------------------------------------------------------------------------------------------------------------------------------------------------------------|-------------------------------------------------------------------------------------------------------------------------------------------------------------------------------------------------------------------------------------------------------------------------------------------------------------------------------------------------------|----------------------------------------------------------------------------------------------------------------------------------------------------------------------------------------------------------------------------------------------------------------------------------------------------------------------------------------------------------------------------------------------------------------------------------------------------------------------------------------------------------------------------------------------------------------------------------------|-----------------------------------------------------------------------------------------------------------------------------------------------------------------------------------------------------------------------------------------------------------------------------------------------------------------------------------------------------------------------------------------------------------------------------------------------------------------------------------------------------------------------------------------------------------------------------------------------|-------------------------------------------------------------------------------------------------------------------------------------------------------------------------------------------------------------------------------------------------------------------------------------------------------------------------------------------------------------------------------------------------------------------------------------------------------------------------------------------------------------------------------------------------------------------------------------------------------------------------------------------------------------|--|--|--|--|
| Georgia Eurobonds performance |                                                                              |                                                                                                                                                              |                                                                                                                                                                                                                                                                                                                                                       |                                                                                                                                                                                                                                                                                                                                                                                                                                                                                                                                                                                        |                                                                                                                                                                                                                                                                                                                                                                                                                                                                                                                                                                                               |                                                                                                                                                                                                                                                                                                                                                                                                                                                                                                                                                                                                                                                             |  |  |  |  |
| Amount, US\$ mn               | Coupon                                                                       | Maturity date                                                                                                                                                | Ratings (Fitch/S&P/Moody)                                                                                                                                                                                                                                                                                                                             | Mid price, US\$                                                                                                                                                                                                                                                                                                                                                                                                                                                                                                                                                                        | Mid yield, %                                                                                                                                                                                                                                                                                                                                                                                                                                                                                                                                                                                  | Z-spread, bps                                                                                                                                                                                                                                                                                                                                                                                                                                                                                                                                                                                                                                               |  |  |  |  |
| 500                           | 6.875%                                                                       | 12/04/2021                                                                                                                                                   | BB-/BB-/Ba2                                                                                                                                                                                                                                                                                                                                           | 105.39                                                                                                                                                                                                                                                                                                                                                                                                                                                                                                                                                                                 | 4.40                                                                                                                                                                                                                                                                                                                                                                                                                                                                                                                                                                                          | 153.02                                                                                                                                                                                                                                                                                                                                                                                                                                                                                                                                                                                                                                                      |  |  |  |  |
| 500                           | 7.750%                                                                       | 18/07/2022                                                                                                                                                   | B+/B+/-                                                                                                                                                                                                                                                                                                                                               | 104.05                                                                                                                                                                                                                                                                                                                                                                                                                                                                                                                                                                                 | 6.46                                                                                                                                                                                                                                                                                                                                                                                                                                                                                                                                                                                          | 361.58                                                                                                                                                                                                                                                                                                                                                                                                                                                                                                                                                                                                                                                      |  |  |  |  |
| 250                           | 6.750%                                                                       | 18/04/2021                                                                                                                                                   | BB-/B+/-                                                                                                                                                                                                                                                                                                                                              | 100.74                                                                                                                                                                                                                                                                                                                                                                                                                                                                                                                                                                                 | 6.40                                                                                                                                                                                                                                                                                                                                                                                                                                                                                                                                                                                          | 353.54                                                                                                                                                                                                                                                                                                                                                                                                                                                                                                                                                                                                                                                      |  |  |  |  |
| 500*                          | 11.000%                                                                      | 18/06/2020                                                                                                                                                   | BB-/-/Ba2                                                                                                                                                                                                                                                                                                                                             | 99.75                                                                                                                                                                                                                                                                                                                                                                                                                                                                                                                                                                                  | 11.18                                                                                                                                                                                                                                                                                                                                                                                                                                                                                                                                                                                         | n/a                                                                                                                                                                                                                                                                                                                                                                                                                                                                                                                                                                                                                                                         |  |  |  |  |
| 350                           | 6.000%                                                                       | 18/07/2023                                                                                                                                                   | BB-/-/B2                                                                                                                                                                                                                                                                                                                                              | 97.89                                                                                                                                                                                                                                                                                                                                                                                                                                                                                                                                                                                  | 6.54                                                                                                                                                                                                                                                                                                                                                                                                                                                                                                                                                                                          | 370.49                                                                                                                                                                                                                                                                                                                                                                                                                                                                                                                                                                                                                                                      |  |  |  |  |
| 300                           | 6.125%                                                                       | 18/03/2024                                                                                                                                                   | -/B+/B2                                                                                                                                                                                                                                                                                                                                               | 91.28                                                                                                                                                                                                                                                                                                                                                                                                                                                                                                                                                                                  | 8.21                                                                                                                                                                                                                                                                                                                                                                                                                                                                                                                                                                                          | 537.27                                                                                                                                                                                                                                                                                                                                                                                                                                                                                                                                                                                                                                                      |  |  |  |  |
|                               |                                                                              | Georgia local                                                                                                                                                | I bonds performance                                                                                                                                                                                                                                                                                                                                   |                                                                                                                                                                                                                                                                                                                                                                                                                                                                                                                                                                                        |                                                                                                                                                                                                                                                                                                                                                                                                                                                                                                                                                                                               |                                                                                                                                                                                                                                                                                                                                                                                                                                                                                                                                                                                                                                                             |  |  |  |  |
| 30*                           | 10.50%**                                                                     | 06/12/2021                                                                                                                                                   | BB****-/-/-                                                                                                                                                                                                                                                                                                                                           | n/a                                                                                                                                                                                                                                                                                                                                                                                                                                                                                                                                                                                    | n/a                                                                                                                                                                                                                                                                                                                                                                                                                                                                                                                                                                                           | n/a                                                                                                                                                                                                                                                                                                                                                                                                                                                                                                                                                                                                                                                         |  |  |  |  |
| 25                            | 7.500%                                                                       | 07/10/2019                                                                                                                                                   | B+/-/-                                                                                                                                                                                                                                                                                                                                                | 101.63                                                                                                                                                                                                                                                                                                                                                                                                                                                                                                                                                                                 | 5.5                                                                                                                                                                                                                                                                                                                                                                                                                                                                                                                                                                                           | n/a                                                                                                                                                                                                                                                                                                                                                                                                                                                                                                                                                                                                                                                         |  |  |  |  |
| 10                            | 7.000%                                                                       | 29/08/2020                                                                                                                                                   | B+****/-/-                                                                                                                                                                                                                                                                                                                                            | 101.21                                                                                                                                                                                                                                                                                                                                                                                                                                                                                                                                                                                 | 6.25                                                                                                                                                                                                                                                                                                                                                                                                                                                                                                                                                                                          | n/a                                                                                                                                                                                                                                                                                                                                                                                                                                                                                                                                                                                                                                                         |  |  |  |  |
| 5                             | 6.500%                                                                       | 22/06/2021                                                                                                                                                   | B+****/-/-                                                                                                                                                                                                                                                                                                                                            | 99.42                                                                                                                                                                                                                                                                                                                                                                                                                                                                                                                                                                                  | 6.75                                                                                                                                                                                                                                                                                                                                                                                                                                                                                                                                                                                          | n/a                                                                                                                                                                                                                                                                                                                                                                                                                                                                                                                                                                                                                                                         |  |  |  |  |
| 10                            | 9.000%                                                                       | 28/06/2019                                                                                                                                                   | -/-/-                                                                                                                                                                                                                                                                                                                                                 | n/a                                                                                                                                                                                                                                                                                                                                                                                                                                                                                                                                                                                    | n/a                                                                                                                                                                                                                                                                                                                                                                                                                                                                                                                                                                                           | n/a                                                                                                                                                                                                                                                                                                                                                                                                                                                                                                                                                                                                                                                         |  |  |  |  |
| 34*                           | 10.50%**                                                                     | 18/08/2022                                                                                                                                                   | B+****/-/-                                                                                                                                                                                                                                                                                                                                            | n/a                                                                                                                                                                                                                                                                                                                                                                                                                                                                                                                                                                                    | n/a                                                                                                                                                                                                                                                                                                                                                                                                                                                                                                                                                                                           | n/a                                                                                                                                                                                                                                                                                                                                                                                                                                                                                                                                                                                                                                                         |  |  |  |  |
| 10*                           | 11.50%***                                                                    | 28/12/2019                                                                                                                                                   | B/-/-                                                                                                                                                                                                                                                                                                                                                 | 100.91                                                                                                                                                                                                                                                                                                                                                                                                                                                                                                                                                                                 | 11.25                                                                                                                                                                                                                                                                                                                                                                                                                                                                                                                                                                                         | n/a                                                                                                                                                                                                                                                                                                                                                                                                                                                                                                                                                                                                                                                         |  |  |  |  |
|                               | 500<br>500<br>250<br>500*<br>350<br>300<br>30*<br>25<br>10<br>5<br>10<br>34* | 500 6.875%   500 7.750%   250 6.750%   500* 11.000%   350 6.000%   300 6.125%   30* 10.50%***   25 7.500%   10 7.000%   5 6.500%   10 9.000%   34* 10.50%*** | Amount, US\$ mn Coupon Maturity date   500 6.875% 12/04/2021   500 7.750% 18/07/2022   250 6.750% 18/04/2021   500* 11.000% 18/06/2020   350 6.000% 18/07/2023   300 6.125% 18/03/2024   Georgia local   30* 10.50%** 06/12/2021   25 7.500% 07/10/2019   10 7.000% 22/06/2021   5 6.500% 22/06/2021   10 9.000% 28/06/2019   34* 10.50%** 18/08/2022 | Georgia Eurobonds performance   Amount, US\$ mn Coupon Maturity date Ratings (Fitch/S&P/Moody)   500 6.875% 12/04/2021 BB-/BB-/Ba2   500 7.750% 18/07/2022 B+/B+/-   250 6.750% 18/04/2021 BB-/BB-/Ba2   500* 11.000% 18/06/2020 BB-/B+/-   500* 11.000% 18/06/2020 BB-/-B2   350 6.000% 18/07/2023 BB-/-B2   300 6.125% 18/03/2024 -/B+/B2   Georgia local bonds performance   30* 10.50%** 06/12/2021 BB****-/-/-   25 7.500% 07/10/2019 B+/-/-   10 7.000% 22/06/2021 B+****/-/-   5 6.500% 22/06/2021 B+****/-/-   10 9.000% 28/06/2019 -/-/-   34* 10.50%** 18/08/2022 B+****/-/- | Georgia Eurobods performance   Amount, US\$ mn Coupon Maturity date Ratings (Fitch/S&P/Moody) Mid price, US\$   500 6.875% 12/04/2021 BB-/BB-/Ba2 105.39   500 7.750% 18/07/2022 B+/B+/- 104.05   250 6.750% 18/04/2021 BB-/BB-/Ba2 99.75   350 6.000% 18/06/2020 BB-/BL2 99.75   350 6.000% 18/07/2023 BB-/-BL2 97.89   300 6.125% 18/03/2024 -/B+/B2 91.28   Georgia local bonds performance   25 7.500% 07/10/2019 B+/-/- 101.63   10 7.000% 29/08/2020 B+****/-/- 101.21   5 6.500% 22/06/2021 B+****/-/- 99.42   10 9.000% 28/06/2019 -/-/- n/a   34* 10.50%** 18/08/2022 B+****/-/- n/a | Georgia Eurobods performance   Amount, US\$ mn Coupon Maturity date Ratings (Fitch/S&P/Moody) Mid price, US\$ Mid yield, %   500 6.875% 12/04/2021 BB-/BB-/Ba2 105.39 4.40   500 7.750% 18/07/2022 B+/B+/- 104.05 6.46   250 6.750% 18/04/2021 BB-/BB-/Ba2 99.75 11.18   350 6.000% 18/06/2020 BB-/-B22 97.89 6.54   300 6.125% 18/03/2024 -/B+/B2 91.28 8.21   Georgia local bonds performance   Jonds performance   30* 10.50%** 06/12/2021 BB****-/-/- n/a n/a   30* 10.50%** 06/12/2021 BB***** 101.63 5.5   10 7.00% 29/08/2020 B+****/-/- 101.21 6.25   5 6.500% 22/06/2021 B+****/-/- 101.21 6.25   5 6.500% 22/06/2029 B+****/-/- <td< td=""></td<> |  |  |  |  |