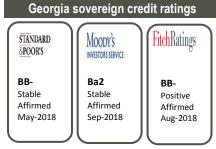

Source: Rating agencies

Source: GeoStat

Georgia Weekly Market Watch Dec 17, 2018