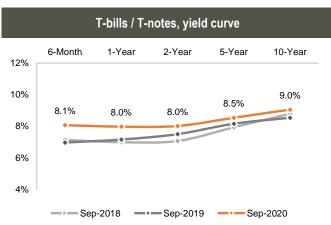

## Money market

**Ministry of Finance Benchmark Bonds:** 2-year GEL 70.0mn (US\$ 21.9mn) Benchmark Bonds were sold at the auction held at NBG on October 6, 2020. Total demand was 1.6x higher and the weighted average yield was fixed at 8.168%, unchanged from previous auction held in September, 2020.

Ministry of Finance T-Bills: 6-month GEL 20.0mn (US\$ 6.2mn) T-Bills were sold at the auction held at NBG on October 6, 2020. Total demand was 2.5x higher and the weighted average yield was fixed at 8.059%, down 0.041ppts from previous auction held in September, 2020. The nearest treasury security auction is scheduled for October 13, 2020, where GEL 50.0mn nominal value 1-year T-Bills will be sold.

| T-bills / T-notes in 2020 |                              |                              |                                   |  |  |  |  |  |  |
|---------------------------|------------------------------|------------------------------|-----------------------------------|--|--|--|--|--|--|
| Maturity                  | YTD<br>placements,<br>GEL mn | Remaining placements, GEL mn | Outstanding<br>amount,<br>GEL mn* |  |  |  |  |  |  |
| 6-month                   | 310                          | 40                           | 180                               |  |  |  |  |  |  |
| 1-year                    | 510                          | 150                          | 680                               |  |  |  |  |  |  |
| 2-year                    | 700                          | 140                          | 1,250                             |  |  |  |  |  |  |
| 5-year                    | 720                          | 240                          | 1,928                             |  |  |  |  |  |  |
| 10-year                   | 110                          | 40                           | 1,197                             |  |  |  |  |  |  |
| Total                     | 2,350                        | 610                          | 5,235                             |  |  |  |  |  |  |