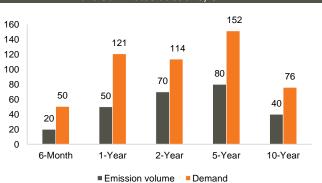

## Money market

**Ministry of Finance Benchmark Bonds:** 2-year GEL 70.0mn (US\$ 21.9mn) Benchmark Bonds were sold at the auction held at NBG on October 6, 2020. Total demand was 1.6x higher and the weighted average yield was fixed at 8.168%, unchanged from previous auction held in September, 2020.

Ministry of Finance T-Bills: 6-month GEL 20.0mn (US\$ 6.2mn) T-Bills were sold at the auction held at NBG on October 6, 2020. Total demand was 2.5x higher and the weighted average yield was fixed at 8.059%, down 0.041ppts from previous auction held in September, 2020. The nearest treasury security auction is scheduled for October 13, 2020, where GEL 50.0mn nominal value 1-year T-Bills will be sold.

## Emission volume vs. demand on latest T-bilOls / T-notes auctions, GEL mn

Source: NBG

Source: NBG
Note: Index growth means appreciation of exchange rate, decline means depreciation of exchange rate