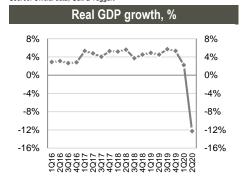

2019   |  |  |  |  |  |  |  |
| GDP (% change)               | 4.8%   | 4.8%   | 5.1%   |  |  |  |  |  |  |  |
| GDP per capita (ppp)         | 11,485 | 12,417 | 13,559 |  |  |  |  |  |  |  |
| GDP per capita (US\$)        | 4,359  | 4,722  | 4,763  |  |  |  |  |  |  |  |
| Population (mn)              | 3.7    | 3.7    | 3.7    |  |  |  |  |  |  |  |
| Inflation (eop)              | 6.7%   | 1.5%   | 7.0%   |  |  |  |  |  |  |  |
| Gross reserves (US\$ bn)     | 3.0    | 3.3    | 3.5    |  |  |  |  |  |  |  |
| CAD (% of GDP)               | 8.1%   | 6.8%   | 5.1%   |  |  |  |  |  |  |  |
| Fiscal deficit (% of GDP)    | 2.7%   | 2.3%   | 2.0%   |  |  |  |  |  |  |  |
| Total public debt (% of GDP) | 39.4%  | 38.9%  | 39.8%  |  |  |  |  |  |  |  |

Source: Official data, Galt & Taggart



Source: Geostat

#### International ranking, 2019-20

Ease of Doing Business # 7 (Top 10)
Economic Freedom Index # 12 (mostly free)
Global Competitiveness Index # 74

Source: World Bank, Heritage Foundaition and World Economic Forum

#### Georgia sovereign credit ratings STANDARD **Fitch** Ratings Moody's &POOR'S INVESTORS SERVICE Ba2 BB Stable Stable Negative Affirmed Affirmed Affirmed Aug-2020 Mar-2020 Aug-2020

Source: Rating agencies



## Money market

**Ministry of Finance Benchmark Bonds:** 2-year GEL 70.0mn (US\$ 21.9mn) Benchmark Bonds were sold at the auction held at NBG on October 6, 2020. Total demand was 1.6x higher and the weighted average yield was fixed at 8.168%, unchanged from previous auction held in September, 2020.

Ministry of Finance T-Bills: 6-month GEL 20.0mn (US