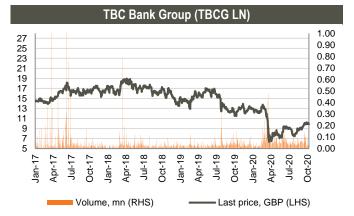

**TBC Bank Group** (TBCG LN) closed the week at GBP 9.88/share (-1.59% w/w and +5.11% m/m). More than 167k shares changed hands in the range of GBP 9.71 - 10.20/share. Average daily traded volume was 61k in the last 4 weeks. The volume of TBCG shares traded was at 0.30% of its capitalization.