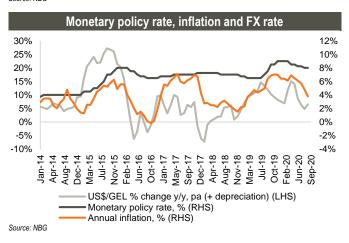

#### International reserves at US\$ 3.8bn in September 2020

Gross international reserves increased by 4.5% y/y to US\$ 3.8bn in September 2020 according to NBG. On a monthly basis, the reserves were down by 4.3% (-US\$ 168mn). Notably, there were 3 FX interventions in September, where NBG sold US\$ 120mn to curb GEL volatility. Other change in reserves was attributed to government and banking sector FX operations and/or asset revaluation.

#### NBG sold US\$ 30mn

On 9 October 2020, the NBG intervened on the FX market and sold US\$ 30mn to limit GEL volatility. This was 16th FX intervention YTD for a total sale of US\$ 499.7mn through FX auctions. Notably, despite interventions reserves are rising y/y, replenished by IFI funding.