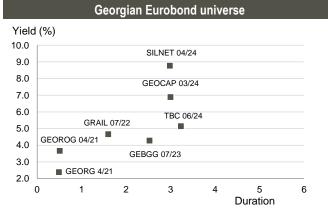

## Fixed income

**Corporate Eurobonds:** Bank of Georgia Group Eurobonds (GEBGG) closed at 4.27% yield, trading at 104.48 (+0.05% w/w). Georgia Capital Eurobonds (GEOCAP) were trading at 97.70 (+1.50% w/w), yielding 6.89%.

GOGC Eurobonds (GEOROG) were trading at 101.62 (-0.05% w/w), yielding 3.66%. Georgian Railway Eurobonds (GRAIL) traded at a premium at 105.11 (+0.21% w/w), yielding 4.66%.

Georgian Sovereign Eurobonds (GEORG) closed at 102.20 (+0.01% w/w) at 2.38% yield to maturity.

Source: Bloomberg

| 500 500      |                                                                                                                        | an Eurobonds p                                                                                                                                                     | Ratings<br>(Fitch/S&P/Moody/<br>Scope)                                                                                                                                                               | Mid price                                                                                                                                                                                                                                                                     | Mid yield, %                                                                                                                                                                                                                                                                                                                                                                                                                                                                                                                                          | Z-spread, bps                                                                                                                                                                                                                                                                                                                                                        |
|--------------|------------------------------------------------------------------------------------------------------------------------|--------------------------------------------------------------------------------------------------------------------------------------------------------------------|------------------------------------------------------------------------------------------------------------------------------------------------------------------------------------------------------|-------------------------------------------------------------------------------------------------------------------------------------------------------------------------------------------------------------------------------------------------------------------------------|-------------------------------------------------------------------------------------------------------------------------------------------------------------------------------------------------------------------------------------------------------------------------------------------------------------------------------------------------------------------------------------------------------------------------------------------------------------------------------------------------------------------------------------------------------|----------------------------------------------------------------------------------------------------------------------------------------------------------------------------------------------------------------------------------------------------------------------------------------------------------------------------------------------------------------------|
| 500<br>500   | •                                                                                                                      | •                                                                                                                                                                  | (Fitch/S&P/Moody/                                                                                                                                                                                    | Mid price                                                                                                                                                                                                                                                                     | Mid yield, %                                                                                                                                                                                                                                                                                                                                                                                                                                                                                                                                          | Z-spread, bps                                                                                                                                                                                                                                                                                                                                                        |
| 500          | 6.875%                                                                                                                 |                                                                                                                                                                    |                                                                                                                                                                                                      |                                                                                                                                                                                                                                                                               |                                                                                                                                                                                                                                                                                                                                                                                                                                                                                                                                                       | . , ,                                                                                                                                                                                                                                                                                                                                                                |
|              |                                                                                                                        | Apr-21                                                                                                                                                             | BB/BB/Ba2                                                                                                                                                                                            | 102.20                                                                                                                                                                                                                                                                        | 2.38                                                                                                                                                                                                                                                                                                                                                                                                                                                                                                                                                  | 214.45                                                                                                                                                                                                                                                                                                                                                               |
|              | 7.750%                                                                                                                 | Jul-22                                                                                                                                                             | BB-/B+/-                                                                                                                                                                                             | 105.11                                                                                                                                                                                                                                                                        | 4.66                                                                                                                                                                                                                                                                                                                                                                                                                                                                                                                                                  | 442.30                                                                                                                                                                                                                                                                                                                                                               |
| 250          | 6.750%                                                                                                                 | Apr-21                                                                                                                                                             | BB/BB-/-                                                                                                                                                                                             | 101.62                                                                                                                                                                                                                                                                        | 3.66                                                                                                                                                                                                                                                                                                                                                                                                                                                                                                                                                  | 342.94                                                                                                                                                                                                                                                                                                                                                               |
| 350          | 6.000%                                                                                                                 | Jul-23                                                                                                                                                             | BB-/-/Ba2                                                                                                                                                                                            | 104.48                                                                                                                                                                                                                                                                        | 4.27                                                                                                                                                                                                                                                                                                                                                                                                                                                                                                                                                  | 400.65                                                                                                                                                                                                                                                                                                                                                               |
| 100          | 11.125%                                                                                                                | n/a                                                                                                                                                                | B-/-/-                                                                                                                                                                                               | 102.80                                                                                                                                                                                                                                                                        | 9.44                                                                                                                                                                                                                                                                                                                                                                                                                                                                                                                                                  | 987.94                                                                                                                                                                                                                                                                                                                                                               |
| 300          | 6.125%                                                                                                                 | Mar-24                                                                                                                                                             | -/B/B2                                                                                                                                                                                               | 97.70                                                                                                                                                                                                                                                                         | 6.89                                                                                                                                                                                                                                                                                                                                                                                                                                                                                                                                                  | 659.54                                                                                                                                                                                                                                                                                                                                                               |
| 200          | 11.000%                                                                                                                | Apr-24                                                                                                                                                             | B+/-/B1                                                                                                                                                                                              | 106.53                                                                                                                                                                                                                                                                        | 8.77                                                                                                                                                                                                                                                                                                                                                                                                                                                                                                                                                  | 847.40                                                                                                                                                                                                                                                                                                                                                               |
| 300          | 5.750%                                                                                                                 | Jun-24                                                                                                                                                             | BB-/-/Ba2                                                                                                                                                                                            | 102.02                                                                                                                                                                                                                                                                        | 5.14                                                                                                                                                                                                                                                                                                                                                                                                                                                                                                                                                  | 482.54                                                                                                                                                                                                                                                                                                                                                               |
| 125          | 10.775%                                                                                                                | n/a                                                                                                                                                                | B-/-/-                                                                                                                                                                                               | 99.83                                                                                                                                                                                                                                                                         | 9.93                                                                                                                                                                                                                                                                                                                                                                                                                                                                                                                                                  | 1,050.39                                                                                                                                                                                                                                                                                                                                                             |
| 250          | 7.750%                                                                                                                 | Jul-25                                                                                                                                                             | -/B/-/-                                                                                                                                                                                              | 101.01                                                                                                                                                                                                                                                                        | 7.61                                                                                                                                                                                                                                                                                                                                                                                                                                                                                                                                                  | 711.60                                                                                                                                                                                                                                                                                                                                                               |
|              | Georgia                                                                                                                | an local bonds p                                                                                                                                                   | erformance                                                                                                                                                                                           |                                                                                                                                                                                                                                                                               |                                                                                                                                                                                                                                                                                                                                                                                                                                                                                                                                                       |                                                                                                                                                                                                                                                                                                                                                                      |
| _ 30         | 12.50%                                                                                                                 | Dec-21                                                                                                                                                             | BB-/-/-                                                                                                                                                                                              | n/a                                                                                                                                                                                                                                                                           | n/a                                                                                                                                                                                                                                                                                                                                                                                                                                                                                                                                                   | n/a                                                                                                                                                                                                                                                                                                                                                                  |
| 30           | 7.50%                                                                                                                  | Dec-21                                                                                                                                                             | -/-/-                                                                                                                                                                                                | 99.58                                                                                                                                                                                                                                                                         | 7.00                                                                                                                                                                                                                                                                                                                                                                                                                                                                                                                                                  | n/a                                                                                                                                                                                                                                                                                                                                                                  |
| 35           | 7.50%                                                                                                                  | Oct-22                                                                                                                                                             | -/-/-                                                                                                                                                                                                | 100.92                                                                                                                                                                                                                                                                        | 7.00                                                                                                                                                                                                                                                                                                                                                                                                                                                                                                                                                  | n/a                                                                                                                                                                                                                                                                                                                                                                  |
| 5            | 6.50%                                                                                                                  | Jun-21                                                                                                                                                             | -/-/-                                                                                                                                                                                                | n/a                                                                                                                                                                                                                                                                           | n/a                                                                                                                                                                                                                                                                                                                                                                                                                                                                                                                                                   | n/a                                                                                                                                                                                                                                                                                                                                                                  |
| 10           | 7.50%                                                                                                                  | Aug-21                                                                                                                                                             | -/-/-                                                                                                                                                                                                | n/a                                                                                                                                                                                                                                                                           | n/a                                                                                                                                                                                                                                                                                                                                                                                                                                                                                                                                                   | n/a                                                                                                                                                                                                                                                                                                                                                                  |
| 10           | 7.50%                                                                                                                  | Aug-22                                                                                                                                                             | -/-/-                                                                                                                                                                                                | n/a                                                                                                                                                                                                                                                                           | n/a                                                                                                                                                                                                                                                                                                                                                                                                                                                                                                                                                   | n/a                                                                                                                                                                                                                                                                                                                                                                  |
| _ 15         | 13.00%                                                                                                                 | Feb-21                                                                                                                                                             | B/-/-/-                                                                                                                                                                                              | 100.00                                                                                                                                                                                                                                                                        | 12.00                                                                                                                                                                                                                                                                                                                                                                                                                                                                                                                                                 | n/a                                                                                                                                                                                                                                                                                                                                                                  |
| _ 25         | 9.00%                                                                                                                  | Aug-21                                                                                                                                                             | -/-/-/B+                                                                                                                                                                                             | n/a                                                                                                                                                                                                                                                                           | n/a                                                                                                                                                                                                                                                                                                                                                                                                                                                                                                                                                   | n/a                                                                                                                                                                                                                                                                                                                                                                  |
| _ 34         | 12.50%                                                                                                                 | Apr-24                                                                                                                                                             | B+/-/B1/-                                                                                                                                                                                            | n/a                                                                                                                                                                                                                                                                           | n/a                                                                                                                                                                                                                                                                                                                                                                                                                                                                                                                                                   | n/a                                                                                                                                                                                                                                                                                                                                                                  |
| _ 25         | 13.00%                                                                                                                 | Dec-23                                                                                                                                                             | -/-/-/BB-                                                                                                                                                                                            | n/a                                                                                                                                                                                                                                                                           | n/a                                                                                                                                                                                                                                                                                                                                                                                                                                                                                                                                                   | n/a                                                                                                                                                                                                                                                                                                                                                                  |
| 12           | 8.00%                                                                                                                  | Dec-21                                                                                                                                                             | -/-/-/B+                                                                                                                                                                                             | n/a                                                                                                                                                                                                                                                                           | n/a                                                                                                                                                                                                                                                                                                                                                                                                                                                                                                                                                   | n/a                                                                                                                                                                                                                                                                                                                                                                  |
|              | 40 ==0/                                                                                                                |                                                                                                                                                                    | / / /DD                                                                                                                                                                                              |                                                                                                                                                                                                                                                                               | 2/2                                                                                                                                                                                                                                                                                                                                                                                                                                                                                                                                                   | n/a                                                                                                                                                                                                                                                                                                                                                                  |
| _ 30         | 10.75%                                                                                                                 | Apr-22                                                                                                                                                             | -/-/-/BB-                                                                                                                                                                                            | n/a                                                                                                                                                                                                                                                                           | n/a                                                                                                                                                                                                                                                                                                                                                                                                                                                                                                                                                   | 11/a                                                                                                                                                                                                                                                                                                                                                                 |
| _ 30<br>_ 10 | 10.75%<br>13.25%                                                                                                       | Apr-22<br>Sep-21                                                                                                                                                   | -/-/-/BB-<br>B-/-/-                                                                                                                                                                                  | n/a<br>100.00                                                                                                                                                                                                                                                                 | n/a<br>14.25                                                                                                                                                                                                                                                                                                                                                                                                                                                                                                                                          | n/a                                                                                                                                                                                                                                                                                                                                                                  |
| 6            | 30<br>35<br>5<br>6<br>7<br>7<br>8<br>8<br>9<br>9<br>9<br>9<br>9<br>9<br>9<br>9<br>9<br>9<br>9<br>9<br>9<br>9<br>9<br>9 | 30 7.50%<br>35 7.50%<br>5 6.50%<br>6 10 7.50%<br>6 10 7.50%<br>6 10 7.50%<br>7.50%<br>15 13.00%<br>15 9.00%<br>12 34 12.50%<br>13 13.00%<br>14 12.50%<br>15 13.00% | 30 7.50% Dec-21<br>35 7.50% Oct-22<br>56 5 6.50% Jun-21<br>6 10 7.50% Aug-21<br>6 10 7.50% Aug-22<br>15 13.00% Feb-21<br>25 9.00% Aug-21<br>25 9.00% Aug-21<br>25 13.00% Dec-23<br>6 12 8.00% Dec-21 | 30 7.50% Dec-21 -/-/- 35 7.50% Oct-22 -/-/- 35 7.50% Jun-21 -/-/- 36 5 6.50% Jun-21 -/-/- 37 50% Aug-21 -/-/- 38 10 7.50% Aug-22 -/-/- 39 15 13.00% Feb-21 B/-/- 30 25 9.00% Aug-21 -/-/-/B+ 30 34 12.50% Apr-24 B+/-/B1/- 31 3.00% Dec-23 -/-/-/BB- 31 8.00% Dec-21 -/-/-/B+ | 30     7.50%     Dec-21     -I-I-I-     99.58       35     7.50%     Oct-22     -I-I-I-     100.92       5     5     6.50%     Jun-21     -I-I-I-     n/a       6     10     7.50%     Aug-21     -I-I-I-     n/a       6     10     7.50%     Aug-22     -I-I-I-     n/a       15     13.00%     Feb-21     B/-I-I-     100.00       25     9.00%     Aug-21     -I-I-IB+     n/a       34     12.50%     Apr-24     B+I-IB1/-     n/a       25     13.00%     Dec-23     -I-I-IBB-     n/a       6     12     8.00%     Dec-21     -I-I-IB+     n/a | 30 7.50% Dec-21 -I-I-I 99.58 7.00 35 7.50% Oct-22 -I-I-I- 100.92 7.00 5 5 6.50% Jun-21 -I-I-I- n/a n/a n/a 6 10 7.50% Aug-21 -I-I-I- n/a n/a n/a 6 10 7.50% Aug-22 -I-I-I- n/a n/a 15 13.00% Feb-21 BI-I- 100.00 12.00 15 9.00% Aug-21 -I-I-IB+ n/a n/a 15 34 12.50% Apr-24 B+I-IB1I- n/a n/a 15 13.00% Dec-23 -I-I-IBB- n/a n/a 16 12 8.00% Dec-21 -I-I-IB+ n/a n/a |