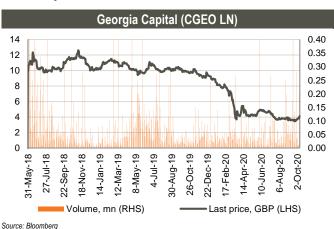

**Georgia Capital** (CGEO LN) shares closed at GBP 4.10/share (+9.33% w/w and +12.33% m/m). More than 299k shares traded in the range of GBP 3.73 - 4.20/share. Average daily traded volume was 127k in the last 4 weeks. The volume of CGEO shares traded was at 0.81% of its capitalization.