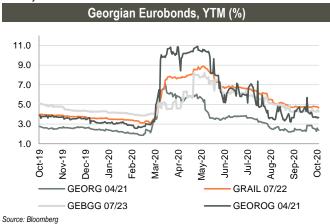

## Fixed income

**Corporate Eurobonds:** Bank of Georgia Group Eurobonds (GEBGG) closed at 4.27% yield, trading at 104.48 (+0.05% w/w). Georgia Capital Eurobonds (GEOCAP) were trading at 97.70 (+1.50% w/w), yielding 6.89%.

GOGC Eurobonds (GEOROG) were trading at 101.62 (-0.05% w/w), yielding 3.66%. Georgian Railway Eurobonds (GRAIL) traded at a premium at 105.11 (+0.21% w/w), yielding 4.66%.

Georgian Sovereign Eurobonds (GEORG) closed at 102.20 (+0.01% w/w) at 2.38% yield to maturity.