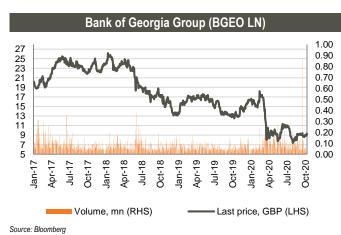

# Equities

**Bank of Georgia Group** (BGEO LN) shares closed at GBP 9.18/share (+3.15% w/w and +2.20% m/m). More than 205k shares traded in the range of GBP 8.86 - 9.35/share. Average daily traded volume was 103k in the last 4 weeks. The volume of BGEO shares traded was at 0.42% of its capitalization.