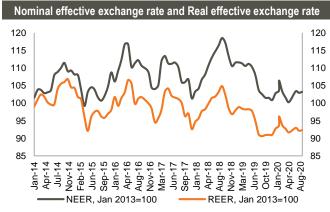

## Emission volume vs. demand on latest T-bilOls / T-notes auctions, GEL mn

Source: NBG

Source: NBG
Note: Index growth means appreciation of exchange rate, decline means depreciation of exchange rate