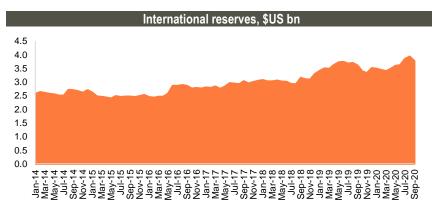

#### International reserves at US\$ 3.8bn in September 2020

Gross international reserves increased by 4.5% y/y to US\$ 3.8bn in September 2020 according to NBG. On a monthly basis, the reserves were down by 4.3% (-US\$ 168mn). Notably, there were 3 FX interventions in September, where NBG sold US\$ 120mn to curb GEL volatility. Other change in reserves was attributed to government and banking sector FX operations and/or asset revaluation.

#### NBG sold US\$ 30mn

On 9 October 2020, the NBG intervened on the FX market and sold US\$ 30mn to limit GEL volatility. This was 16th FX intervention YTD for a total sale of US\$ 499.7mn through FX auctions. Notably, despite interventions reserves are rising y/y, replenished by IFI funding.