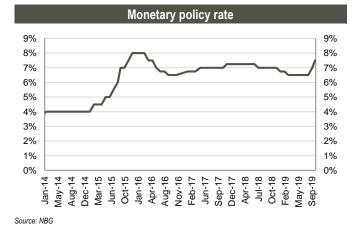

#### International reserves up 14.3% y/y and down 2.5% m/m in September 2019

Gross international reserves were up 14.3% y/y to US\$ 3.6bn in September 2019 according to NBG. On a monthly basis reserves decreased by 2.5%, partly affected by US\$ 40mn sale by NBG to curb GEL depreciation.