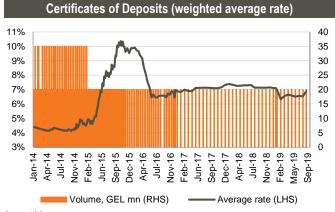

## Money market

**Refinancing loans:** National Bank of Georgia (NBG) issued 7-day refinancing loans of GEL 2.3bn (US\$ 765.3mn).

**Ministry of Finance Benchmark Bonds:** 10-year GEL 30.0mn (US\$ 10.1mn) Benchmark Bonds of Ministry of Finance were sold at the auction held at NBG on October 15, 2019. The weighted average yield was fixed at 9.640%. The nearest treasury security auction is scheduled for October 22, 2019, where GEL 70.0mn nominal value 5-year Benchmark Bonds will be sold.