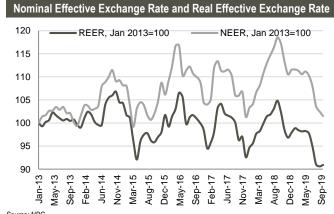

### Fixed income

**Corporate Eurobonds:** Bank of Georgia Group Eurobonds (GEBGG) closed at 5.01% yield, trading at 103.35 (+0.20% w/w). Georgia Capital Eurobonds (GEOCAP) were trading at 94.88 (+0.17% w/w), yielding 7.52%.

GOGC Eurobonds (GEOROG) were trading at 104.33 (+0.12% w/w), yielding 3.77%. Georgian Railway Eurobonds (GRAIL) traded at a premium at 109.73 (+0.09% w/w), yielding 3.94%.

Georgian Sovereign Eurobonds (GEORG) closed at  $106.09 \ (+0.13\% \ \text{w/w})$  at  $2.63\% \ \text{yield}$  to maturity.