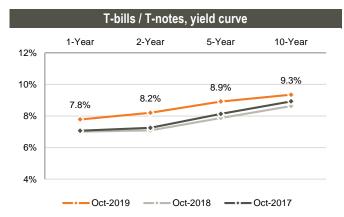

## Money market

**Refinancing loans:** National Bank of Georgia (NBG) issued 7-day refinancing loans of GEL 2.3bn (US\$ 765.3mn).

**Ministry of Finance Benchmark Bonds:** 10-year GEL 30.0mn (US\$ 10.1mn) Benchmark Bonds of Ministry of Finance were sold at the auction held at NBG on October 15, 2019. The weighted average yield was fixed at 9.640%. The nearest treasury security auction is scheduled for October 22, 2019, where GEL 70.0mn nominal value 5-year Benchmark Bonds will be sold.

| T-bills / T-notes, Oct-19 emission calendar |                |          |  |  |  |  |  |
|---------------------------------------------|----------------|----------|--|--|--|--|--|
| Date                                        | Volume, GEL mn | Maturity |  |  |  |  |  |
| 22-Oct-19                                   | 70             | 5 year   |  |  |  |  |  |