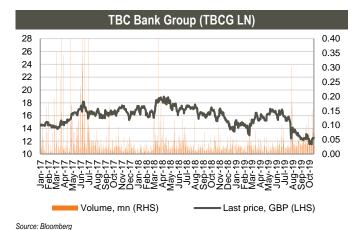

**TBC Bank Group** (TBCG LN) closed the week at GBP 12.54/share (+2.79% w/w and +1.79% m/m). More than 358k shares changed hands in the range of GBP 12.10 - 12.70/share. Average daily traded volume was 61k in the last 4 weeks. The volume of TBCG shares traded was at 0.65% of its capitalization.