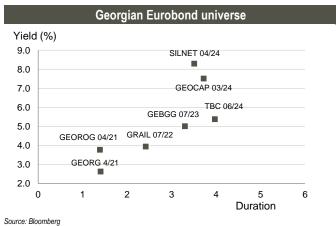

### Fixed income

**Corporate Eurobonds:** Bank of Georgia Group Eurobonds (GEBGG) closed at 5.01% yield, trading at 103.35 (+0.20% w/w). Georgia Capital Eurobonds (GEOCAP) were trading at 94.88 (+0.17% w/w), yielding 7.52%.

GOGC Eurobonds (GEOROG) were trading at 104.33 (+0.12% w/w), yielding 3.77%. Georgian Railway Eurobonds (GRAIL) traded at a premium at 109.73 (+0.09% w/w), yielding 3.94%.

Georgian Sovereign Eurobonds (GEORG) closed at  $106.09 \ (+0.13\% \ \text{w/w})$  at  $2.63\% \ \text{yield}$  to maturity.

| Georgian bonds performance     |  |   |  |
|--------------------------------|--|---|--|
| Georgian Eurobonds performance |  |   |  |
| Ratings                        |  | _ |  |

| Issuer                | Currency | Amount, mn | Coupon  | Maturity date   | (Fitch/S&P/Moody/<br>Scope) | Mid price | Mid yield, % | Z-spread, bps |
|-----------------------|----------|------------|---------|-----------------|-----------------------------|-----------|--------------|---------------|
| Georgia               | US\$     | 500        | 6.875%  | Apr-21          | BB/BB-/Ba2                  | 106.09    | 2.63         | 89.23         |
| GRAIL 07/22           | US\$     | 500        | 7.750%  | Jul-22          | BB-/B+/-                    | 109.73    | 3.94         | 232.15        |
| GEOROG 04/21          | US\$     | 250        | 6.750%  | Apr-21          | BB/B+/-                     | 104.33    | 3.77         | 203.29        |
| GEBGG 06/20           | GEL      | 500        | 11.000% | Jun-20          | BB-/-/Ba2                   | n/a       | n/a          | n/a           |
| GEBGG 07/23           | US\$     | 350        | 6.000%  | Jul-23          | BB-/-/Ba2                   | 103.35    | 5.01         | 344.04        |
| GEBGG 11 1/8 PERP     | US\$     | 100        | 11.125% | n/a             | B-/-/-                      | 103.59    | 10.23        | 853.88        |
| GEOCAP 03/24          | US\$     | 300        | 6.125%  | Mar-24          | -/B+/B2                     | 94.88     | 7.52         | 593.59        |
| SILKNET 04/24         | US\$     | 200        | 11.000% | Apr-24          | B+/-/B1                     | 109.88    | 8.30         | 668.06        |
| TBC 06/24             | US\$     | 300        | 5.750%  | Jun-24          | BB-/-/Ba2                   | 101.49    | 5.38         | 375.94        |
| TBC PERP              | US\$     | 125        | 10.775% | n/a             | B-/-/-                      | 101.45    | 10.55        | 877.01        |
|                       |          |            | Georgia | n local bonds p | performance                 |           |              |               |
| GWP 12/21             | GEL      | 30         | 11.00%  | Dec-21          | BB-/-/-                     | n/a       | n/a          | n/a           |
| M2CA 12/21            | US\$     | 30         | 7.50%   | Dec-21          | -/-/-                       | 101.53    | 6.75         | n/a           |
| M2RE 10/22            | US\$     | 35         | 7.50%   | Oct-22          | -/-/-                       | 100.00    | 7.50         | n/a           |
| GLC 08/20             | US\$     | 10         | 7.00%   | Aug-20          | B+/-/-/-                    | 100.93    | 5.88         | n/a           |
| GLC 06/21             | US\$     | 5          | 6.50%   | Jun-21          | B+/-/-/-                    | 99.21     | 7.00         | n/a           |
| GLC 08/21             | US\$     | 10         | 7.50%   | Aug-21          | B+/-/-                      | 100.63    | 7.25         | n/a           |
| CRYSTAL 12/19         | GEL      | 10         | 12.00%  | Dec-19          | B/-/-/-                     | 99.86     | 11.75        | n/a           |
| CRYSTAL 02/21         | GEL      | 15         | 11.50%  | Feb-21          | B/-/-/-                     | 98.52     | 11.75        | n/a           |
| Nikora Trade 08/21    | GEL      | 25         | 9.00%   | Aug-21          | -/-/-/B+                    | n/a       | n/a          | n/a           |
| SILKNET 08/22         | GEL      | 34         | 11.00%  | Aug-22          | B+/-/B1/-                   | n/a       | n/a          | n/a           |
| Geo. Beer Company     | GEL      | 25         | 10.50%  | Dec-23          | -/-/-/BB-                   | n/a       | n/a          | n/a           |
| Lisi Lake Development | US\$     | 12         | 8.00%   | Dec-21          | -/-/-/B+                    | n/a       | n/a          | n/a           |
| Tegeta 04/22          | GEL      | 30         | 10.75%  | Apr-22          | -/-/-/BB-                   | n/a       | n/a          | n/a           |
| Swiss Capital 09/21   | GEL      | 10         | 14.00%  | Sep-21          | B-/-/-                      | 98.38     | 14.00        | n/a           |