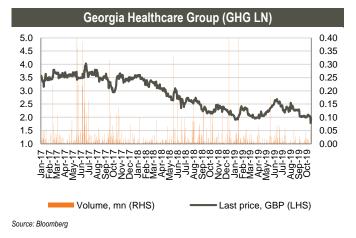

**Georgia Healthcare Group** (GHG LN) shares closed at GBP 1.90/share (-6.86% w/w and -7.77% m/m). More than 109k shares were traded in the range of GBP 1.78 - 2.04/share. Average daily traded volume was 15k in the last 4 weeks. The volume of GHG shares traded was at 0.08% of its capitalization.