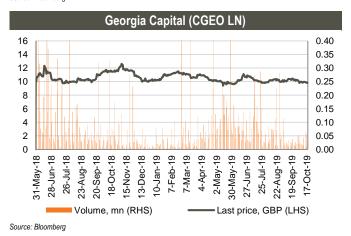

**Georgia Capital** (CGEO LN) shares closed at GBP 9.84/share (-1.30% w/w and -4.09% m/m). More than 166k shares traded in the range of GBP 9.67 - 9.99/share. Average daily traded volume was 27k in the last 4 weeks. The volume of CGEO shares traded was at 0.45% of its capitalization.