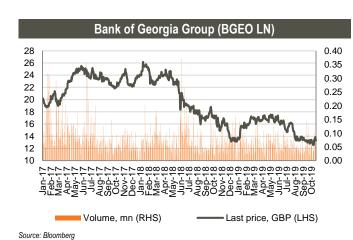

## **Equities**

**Bank of Georgia Group** (BGEO LN) shares closed at GBP 13.33/share (unchanged w/w and +2.15% m/m). More than 310k shares traded in the range of GBP 12.83 - 13.99/share. Average daily traded volume was 51k in the last 4 weeks. FTSE 250 Index, of which BGEO is a constituent, gained 0.93% w/w and 0.87% m/m. The volume of BGEO shares traded was at 0.63% of its capitalization.