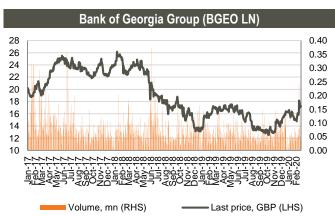

/m). More than 107k shares traded in the range of GBP 7.60 - 8.12/share. Average daily traded volume was 29k in the last 4 weeks. The volume of CGEO shares traded was at 0.29% of its capitalization.

**TBC Bank Group** (TBCG LN) closed the week at GBP 13.36/share (+0.30% w/w and +6.37% m/m). More than 402k shares changed hands in the range of GBP 13.00 - 14.08/share. Average daily traded volume was 40k in the last 4 weeks. The volume of TBCG shares traded was at 0.73% of its capitalization.

**Georgia Healthcare Group** (GHG LN) shares closed at GBP 1.28/share (unchanged w/w and - 1.54% m/m). More than 472k shares were traded in the range of GBP 1.26 - 1.30/share. Average daily traded volume was 103k in the last 4 weeks. The volume of GHG shares traded was at 0.36% of its capitalization.







TBC Bank Group (TBCG LN) 28 0.40 26 0.35 24 0.30 22 0.25 20 0.20 18 0.15 16 0.10 14 0.05 12 0.00 10 Volume, mn (RHS) Last price, GBP (LHS)



Source: Bloomberg

Source: Bloomberg

Volume, mn (RHS) ——Last price, GBP (LHS)



# Equities, continued

| Eastern European banks |             |            |                |            |               |               |              |                |                |                |                |
|------------------------|-------------|------------|----------------|------------|---------------|---------------|--------------|----------------|----------------|----------------|----------------|
|                        |             |            |                | Р          | /E            | P/B           |              |                |