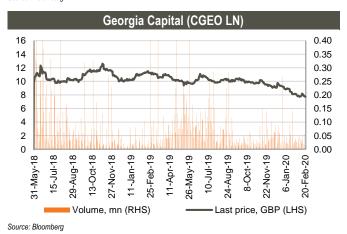

More than 107k shares traded in the range of GBP 7.60 - 8.12/share. Average daily traded volume was 29k in the last 4 weeks. The volume of CGEO shares traded was at 0.29% of its capitalization.

**TBC Bank Group** (TBCG LN) closed the week at GBP 13.36/share (+0.30% w/w and +6.37% m/m). More than 402k shares changed hands in the range of GBP 13.00 - 14.08/share. Average daily traded volume was 40k in the last 4 weeks. The volume of TBCG shares traded was at 0.73% of its capitalization.

**Georgia Healthcare Group** (GHG LN) shares closed at GBP 1.28/share (unchanged w/w and - 1.54% m/m). More than 472k shares were traded in the range of GBP 1.26 - 1.30/share. Average daily traded volume was 103k in the last 4 weeks. The volume of GHG shares traded was at 0.36% of its capitalization.







TBC Bank Group (TBCG LN) 28 0.40 26 0.35 24 0.30 22 0.25 20 0.20 18 0.15 16 0.10 14 0.05 12 0.00 10 Volume, mn (RHS) Last price, GBP (LHS)



Source: Bloomberg

Source: Bloomberg

Volume, mn (RHS) ——Last price, GBP (LHS)



# Equities, continued

| Eastern European banks |             |            |                |            |               |               |              |                |                |                |                |
|------------------------|-------------|------------|----------------|------------|---------------|---------------|--------------|----------------|----------------|----------------|----------------|
|                        |             |            |                | Р          | /E            | P/B           |              |                |