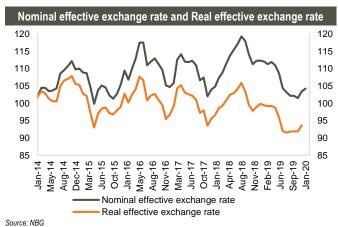

Source: MoF

Emission volume vs. demand on latest T-bills / T-notes auctions, GEL mn

Source: NBG

Note: Index growth means appreciation of exchange rate, decline means depreciation of exchange rate