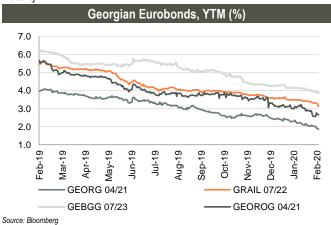

## Fixed income

**Corporate Eurobonds:** Bank of Georgia Group Eurobonds (GEBGG) closed at 3.87% yield, trading at 106.75 (+0.19% w/w). Georgia Capital Eurobonds (GEOCAP) were trading at 99.62 (+0.01% w/w), yielding 6.23%.

GOGC Eurobonds (GEOROG) were trading at 104.68 (-0.16% w/w), yielding 2.66%. Georgian Railway Eurobonds (GRAIL) traded at a premium at 110.52 (+0.37% w/w), yielding 3.12%.

Georgian Sovereign Eurobonds (GEORG) closed at 105.59 (+0.11% w/w) at 1.86% yield to maturity.