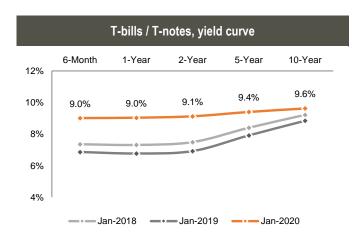

## Money market

**Treasury auctions:** There was no treasury securities auction last week. The nearest treasury security auction is scheduled for February 25, 2020, where GEL 80.0mn nominal value 5-year Benchmark Bonds will be sold.

| T-bills / T-notes in 2020 |                              |                                    |  |  |  |  |  |  |
|---------------------------|------------------------------|------------------------------------|--|--|--|--|--|--|
| Maturity                  | YTD<br>placements,<br>GEL mn | Remaining<br>placements,<br>GEL mn |  |  |  |  |  |  |
| 6-month                   | 90                           | 200                                |  |  |  |  |  |  |
| 1-year                    | 100                          | 500                                |  |  |  |  |  |  |
| 2-year                    | 140                          | 700                                |  |  |  |  |  |  |
| 5-year                    | 80                           | 880                                |  |  |  |  |  |  |
| 10-year                   | 30                           | 120                                |  |  |  |  |  |  |
| Total                     | 440                          | 2,400                              |  |  |  |  |  |  |

Source: MoF

Emission volume vs. demand on latest T-bills / T-notes auctions, GEL mn

Source: NBG

Note: Index growth means appreciation of exchange rate, decline means depreciation of exchange rate