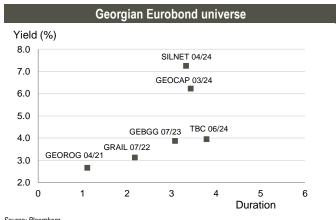

## Fixed income

**Corporate Eurobonds:** Bank of Georgia Group Eurobonds (GEBGG) closed at 3.87% yield, trading at 106.75 (+0.19% w/w). Georgia Capital Eurobonds (GEOCAP) were trading at 99.62 (+0.01% w/w), yielding 6.23%.

GOGC Eurobonds (GEOROG) were trading at 104.68 (-0.16% w/w), yielding 2.66%. Georgian Railway Eurobonds (GRAIL) traded at a premium at 110.52 (+0.37% w/w), yielding 3.12%.

Georgian Sovereign Eurobonds (GEORG) closed at 105.59 (+0.11% w/w) at 1.86% yield to maturity.