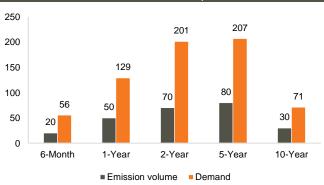

| T-bills / T-notes in 2020 |                              |                                    |  |  |  |  |  |  |
|---------------------------|------------------------------|------------------------------------|--|--|--|--|--|--|
| Maturity                  | YTD<br>placements,<br>GEL mn | Remaining<br>placements,<br>GEL mn |  |  |  |  |  |  |
| 6-month                   | 90                           | 200                                |  |  |  |  |  |  |
| 1-year                    | 100                          | 500                                |  |  |  |  |  |  |
| 2-year                    | 140                          | 700                                |  |  |  |  |  |  |
| 5-year                    | 80                           | 880                                |  |  |  |  |  |  |
| 10-year                   | 30                           | 120                                |  |  |  |  |  |  |
| Total                     | 440                          | 2,400                              |  |  |  |  |  |  |

Source: MoF

Emission volume vs. demand on latest T-bills / T-notes auctions, GEL mn

Source: NBG

Note: Index growth means appreciation of exchange rate, decline means depreciation of exchange rate