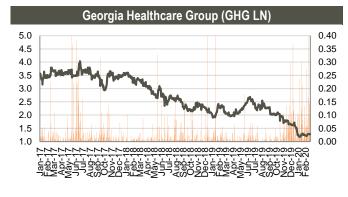

EO shares traded was at 0.29% of its capitalization.

**TBC Bank Group** (TBCG LN) closed the week at GBP 13.36/share (+0.30% w/w and +6.37% m/m). More than 402k shares changed hands in the range of GBP 13.00 - 14.08/share. Average daily traded volume was 40k in the last 4 weeks. The volume of TBCG shares traded was at 0.73% of its capitalization.

**Georgia Healthcare Group** (GHG LN) shares closed at GBP 1.28/share (unchanged w/w and - 1.54% m/m). More than 472k shares were traded in the range of GBP 1.26 - 1.30/share. Average daily traded volume was 103k in the last 4 weeks. The volume of GHG shares traded was at 0.36% of its capitalization.







TBC Bank Group (TBCG LN) 28 0.40 26 0.35 24 0.30 22 0.25 20 0.20 18 0.15 16 0.10 14 0.05 12 0.00 10 Volume, mn (RHS) Last price, GBP (LHS)



Source: Bloomberg

Source: Bloomberg

Volume, mn (RHS) ——Last price, GBP (LHS)



# Equities, continued

| Eastern European banks |             |            |                |            |               |               |              |                |                |                |                |
|------------------------|-------------|------------|----------------|------------|---------------|---------------|--------------|----------------|----------------|----------------|----------------|
|                        |             |            |                | Р          | /E            | P/B           |              |                |                |                |                |
|                        | Ticker      | Currency   | Share price    | Mcap, mn   | 6M chg