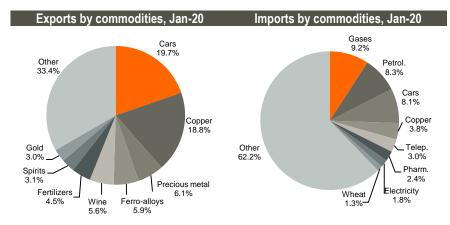

#### Exports up 10.0% y/y in January 2020

In January 2020, exports increased 10.0% y/y to US\$ 262.6mn and imports were also up 4.0% y/y to US\$ 619.8mn. As a result, the trade deficit was flat y/y to US\$ 357.2mn, according to Geostat.

In January 2020, cars (+97.8% y/y), copper (+16.1% y/y), precious metal (+US\$ 16mn), ferroalloys (-15.1% y/y) and wine (-6.4% y/y) were the top 5 exported commodities. A 17.1% of exports was directed to the EU (-24.7% y/y), 45.3% to the CIS (-5.0% y/y) and 37.5% to other countries (+83.7% y/y).

In January 2020, gases (+25.5% y/y), petroleum (+11.9% y/y), cars (+29.5% y/y), copper (-27.9% y/y) and phones (+39.0% y/y) represented the top 5 imported commodities.