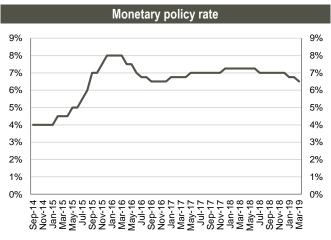

# **Snapshot: Georgia**

Remaining maturity

\*In GEL; \*\*In US\$ Source: Bloomberg, Galt & Taggart