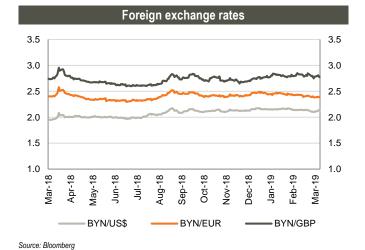

## **Snapshot: Belarus**

Source: National Bank of Belarus

|                     | Bond performance |            |        |          |        |                                      |                       |              |            |          |  |  |  |  |  |
|---------------------|------------------|------------|--------|----------|--------|--------------------------------------|-----------------------|--------------|------------|----------|--|--|--|--|--|
| Issuer              | Currency         | Sector     | Ticker | Maturity | Coupon | Issue Ratings<br>(Fitch/S&P/Moody's) | Size<br>(Currency mn) | Bid<br>price | YTM<br>Mid | Exchange |  |  |  |  |  |
| Republic Of Belarus | US\$             | Government | BELRUS | Feb-23   | 6.88%  | B/B/B3                               | 800                   | 105.53       | 5.21       | Dublin   |  |  |  |  |  |
| Republic Of Belarus | US\$             | Government | BELRUS | Jun-27   | 7.63%  | B/B/B3                               | 600                   | 108.52       | 6.23       | Dublin   |  |  |  |  |  |
| Republic Of Belarus | US\$             | Government | BELRUS | Feb-30   | 6.20%  | B/B/B3                               | 600                   | 99.25        | 6.26       | Dublin   |  |  |  |  |  |