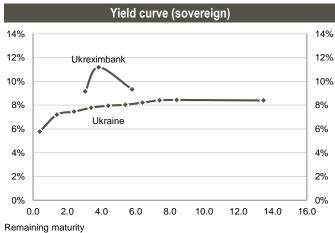

# **Snapshot: Ukraine**

Source: Bloomberg

Remaining maturity

Source: Bloomberg

Remaining maturity

Source: Bloomberg

#### Monetary policy rate

Source: National Bank of Ukraine

10

Regional | Fixed Income Monthly Bulletin April 12, 2019

| Bond performance      |          |            |        |          |        |                                      |                       |              |            |              |  |  |  |
|-----------------------|----------|------------|--------|----------|--------|--------------------------------------|-----------------------|--------------|------------|--------------|--|--|--|
| Issuer                | Currency | Sector     | Ticker | Maturity | Coupon | lssue Ratings<br>(Fitch/S&P/Moody's) | Size<br>(Currency mn) | Bid<br>price | YTM<br>Mid | Exchange     |  |  |  |
| Ukraine Government    | US\$     | Government | UKRAIN | Sep-19   | 7.75%  | B-/B-/Caa1                           | 1,822                 | 100.50       | 5.78       | Dublin       |  |  |  |
| Ukraine Government    | US\$     | Government | UKRAIN | Sep-20   | 7.75%  | B-/B-/Caa1                           | 1,780                 | 100.51       | 7.21       | Dublin       |  |  |  |
| Ukraine Government    | US\$     | Government | UKRAIN | Sep-21   | 7.75%  | B-/B-/Caa1                           | 1,409                 | 100.38       | 7.46       | Dublin       |  |  |  |
| Ukraine Government    | US\$     | Government | UKRAIN | Sep-22   | 7.75%  | B-/B-/Caa1                           | 1,384                 | 99.73        | 7.79       | Dublin       |  |  |  |
| Ukraine Government    | US\$     | Government | UKRAIN | Sep-23   | 7.75%  | B-/B-/Caa1                           | 1,355                 | 99.06        | 7.96       | Dublin       |  |  |  |
| Ukraine Government    | US\$     | Government | UKRAIN | Sep-24   | 7.75%  | B-/B-/Caa1                           | 1,339                 | 98.55        | 8.05       | Dublin       |  |  |  |
| Ukraine Government    | US\$     | Government | UKRAIN | Sep-25   | 7.75%  | B-/B-/Caa1                           | 1,329                 | 97.53        | 8.22       | Dublin       |  |  |  |
| Ukraine Government    | US\$     | Government | UKRAIN | Sep-26   | 7.75%  | B-/B-/Caa1                           | 1,318                 | 96.20        | 8.42       | Dublin       |  |  |  |
| Ukraine Government    | US\$     | Government | UKRAIN | Sep-27   | 7.75%  | B-/B-/Caa1                           | 1,307                 | 95.79        | 8.44       | Dublin       |  |  |  |
| Ukraine Government    | US\$     | Government | UKRAIN | Sep-32   | 7.38%  | B-/B-/-                              | 3,000                 | 91.63        | 8.40       | Dublin       |  |  |  |
| Ukraine Government    | US\$     | Government | UKRAIN | May-40   | N/A    | -/B-/-                               | 3,239                 | 66.52        | N/A        | Dublin       |  |  |  |
| Aid-Ukraine           | US\$     | Government | AID    | Sep-21   | 1.47%  | -/-/-                                | 1,000                 | 97.80        | 2.37       | Frankfurt    |  |  |  |
| Ukreximbank           | US\$     | Government | EXIMUK | Apr-22   | 9.63%  | B-/-/Caa1                            | 750                   | 100.87       | 9.16       | Dublin       |  |  |  |
| Ukreximbank           | US\$     | Government | EXIMUK | Feb-23   | 9.00%  | CCC/-/Caa2                           | 125                   | 94.34        | 11.19      | Dublin       |  |  |  |
| Ukreximbank           | US\$     | Government | EXIMUK | Jan-25   | 9.75%  | B-/-/Caa1                            | 600                   | 101.61       | 9.34       | Dublin       |  |  |  |
| MHP                   | US\$     | Consumer   | MHPSA  | Apr-20   | 8.25%  | B/B/-                                | 750                   | 102.23       | 5.46       | Dublin       |  |  |  |
| Privatbank            | US\$     | Financial  | PRBANK | Feb-21   | 11.00% | -/-/-                                | 220                   | N/A          | N/A        | Channel Isl. |  |  |  |
| Oschadbank            | US\$     | Financial  | OSCHAD | Mar-23   | 9.38%  | B-/-/Caa1                            | 700                   | 101.25       | 8.91       | Dublin       |  |  |  |
| Oschadbank            | US\$     | Financial  | OSCHAD | Mar-25   | 9.63%  | B-/-/Caa1                            | 500                   | 101.31       | 9.28       | Dublin       |  |  |  |
| Uz Rail Via Shortline | US\$     | Industrial | RAILUA | Sep-21   | 9.88%  | B-/CCC+/-                            | 500                   | 100.59       | 9.48       | Dublin       |  |  |  |