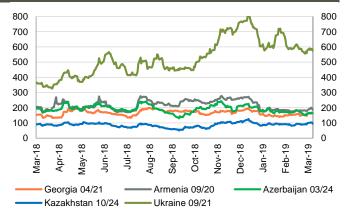

#### Eurobonds

Note: National currency per US\$; Index growth means depreciation of the local currency, index decline means appreciation of the local currency; Aug-2014=100

Regional sovereign Eurobond spreads to UST, bps