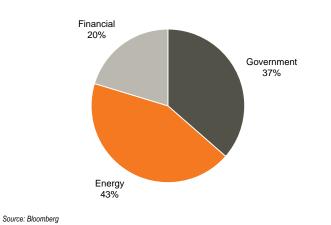

#### Bond universe by sector (US\$ 2.5bn total)

Source: Bloomberg

Source: National Bank of Georgia

Regional | Fixed Income Monthly Bulletin April 12, 2019

|                         |          |                |          | Bo       | nd perfor | mance                                      |                       |              |            |            |
|-------------------------|----------|----------------|----------|----------|-----------|--------------------------------------------|-----------------------|--------------|------------|------------|
| Issuer                  | Currency | Sector         | Ticker   | Maturity | Coupon    | Issue Ratings<br>(Fitch/S&P/Moody's/Scope) | Size<br>(Currency mn) | Bid<br>price | YTM<br>Mid | Exchange   |
| Republic Of Georgia     | US\$     | Government     | GEORG    | Apr-21   | 6.88%     | BB/BB-/Ba2/-                               | 500                   | 105.66       | 3.75       | London     |
| Georgian Railway        | US\$     | Industrial     | GRAIL    | Jul-22   | 7.75%     | BB-/B+/-/-                                 | 500                   | 107.30       | 5.22       | London     |
| Georgian Oil & Gas Corp | US\$     | Energy         | GEOROG   | Apr-21   | 6.75%     | BB/B+/-/-                                  | 250                   | 103.28       | 4.88       | London     |
| Bank Of Georgia         | GEL      | Financial      | GEBGG    | Jun-20   | 11.00%    | BB-/-/Ba2/-                                | 500                   | 99.66        | 10.65      | Dublin     |
| Bank Of Georgia         | US\$     | Financial      | GEBGG    | Jul-23   | 6.00%     | BB-/-/Ba2/-                                | 350                   | 101.51       | 5.53       | Dublin     |
| Bank Of Georgia         | US\$     | Financial      | GEBGG    | N/A      | 11.13%    | B-/-/-                                     | 100                   | 102.81       | 10.74      | Dublin     |
| Georgia Capital         | US\$     | Financial      | GEOCAP   | Mar-24   | 6.13%     | -/B+/B2/-                                  | 300                   | 94.31        | 7.46       | Dublin     |
| Silknet                 | US\$     | Communications | SILNET   | Apr-24   | 11.00%    | B+/-/-/-                                   | 200                   | 100.72       | 10.75      | Dublin     |
| GWP                     | GEL      | Utilities      | GEWRPW   | Dec-21   | 10.00%    | BB-/-/-/-                                  | 30                    | N/A          | N/A        | Georgia    |
| M2 Real Estate          | US\$     | Real Estate    | \$M204J  | Oct-19   | 7.50%     | -/-/-                                      | 25                    | 100.49       | 6.00       | Georgia    |
| M2 Commercial Assets    | US\$     | Real Estate    | \$M2C01L | Dec-21   | 7.50%     | -/-/-                                      | 30                    | 100.00       | 7.00       | Georgia    |
| Georgian Leasing Co     | US\$     | Financial      | \$GLC02K | Aug-20   | 7.00%     | B+/-/-/-                                   | 10                    | 100.00       | 6.75       | Georgia    |
| Georgian Leasing Co     | US\$     | Financial      | \$GLC03L | Jun-21   | 6.50%     | B+/-/-/-                                   | 5                     | 96.99        | 7.50       | Georgia    |
| Nikora                  | US\$     | Consumer       | \$NKR01J | Jun-19   | 9.00%     | -/-//B+                                    | 10                    | N/A          | N/A        | Georgia    |
| Nikora Trade            | GEL      | Consumer       | #NKR02L  | Aug-21   | 10.50%    | -/-//B+                                    | 5                     | N/A          | N/A        | Georgia    |
| Silknet                 | GEL      | Communications | #SLK01M  | Aug-22   | 10.00%    | B+/-/-/-                                   | 34                    | N/A          | N/A        | Georgia    |
| MFO Crystal             | GEL      | Financial      | #CRS01J  | Dec-19   | 11.00%    | B/-/-/-                                    | 10                    | 100.00       | 10.75      | Georgia    |
| MFO Crystal             | GEL      | Financial      | N/A      | Feb-21   | 10.50%    | B/-/-/-                                    | 15                    | 98.80        | 10.75      | Not Listed |
| MFO Swiss Capital       | GEL      | Financial      | N/A      | Sep-21   | 12.75%    | B/-/-/-                                    | 10                    | N/A          | N/A        | Not Listed |
| Georgian Beer Company   | GEL      | Consumer       | #GBC01N  | Dec-23   | 10.50%    | -/-/-/BB-                                  | 25                    | N/A          | N/A        | Georgia    |
| Lisi Lake Development   | US\$     | Real Estate    | \$LLD01L | Dec-21   | 8.00%     | -/-//B+                                    | 12                    | N/A          | N/A        | Georgia    |