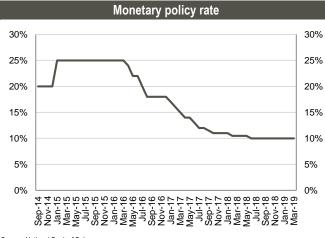

## Snapshot: Azerbaijan

Source: Bloomberg

Bond universe by sector (US\$ 8.7bn total)

|     | Monetary policy rate                                                                                                                                                                                                                                                                                                                                                                                                                                                                                                                                                                                                                                                                                                                                                                                                                                                                                                                                                                                                                                                                                                                                                                                                                                                                                                                                                                                                                                                                                                                                                                                                                                                                                                                                                                                                                                                                                                                                                                                                                                                                                                                                                                                                                                                                                                                                                                                                                                                                                                                                                                                                                                                                                                                                                                                                                                                                                                                                                                                                                                                                                                                                                                      |     |
|-----|-------------------------------------------------------------------------------------------------------------------------------------------------------------------------------------------------------------------------------------------------------------------------------------------------------------------------------------------------------------------------------------------------------------------------------------------------------------------------------------------------------------------------------------------------------------------------------------------------------------------------------------------------------------------------------------------------------------------------------------------------------------------------------------------------------------------------------------------------------------------------------------------------------------------------------------------------------------------------------------------------------------------------------------------------------------------------------------------------------------------------------------------------------------------------------------------------------------------------------------------------------------------------------------------------------------------------------------------------------------------------------------------------------------------------------------------------------------------------------------------------------------------------------------------------------------------------------------------------------------------------------------------------------------------------------------------------------------------------------------------------------------------------------------------------------------------------------------------------------------------------------------------------------------------------------------------------------------------------------------------------------------------------------------------------------------------------------------------------------------------------------------------------------------------------------------------------------------------------------------------------------------------------------------------------------------------------------------------------------------------------------------------------------------------------------------------------------------------------------------------------------------------------------------------------------------------------------------------------------------------------------------------------------------------------------------------------------------------------------------------------------------------------------------------------------------------------------------------------------------------------------------------------------------------------------------------------------------------------------------------------------------------------------------------------------------------------------------------------------------------------------------------------------------------------------------------|-----|
| 16% |                                                                                                                                                                                                                                                                                                                                                                                                                                                                                                                                                                                                                                                                                                                                                                                                                                                                                                                                                                                                                                                                                                                                                                                                                                                                                                                                                                                                                                                                                                                                                                                                                                                                                                                                                                                                                                                                                                                                                                                                                                                                                                                                                                                                                                                                                                                                                                                                                                                                                                                                                                                                                                                                                                                                                                                                                                                                                                                                                                                                                                                                                                                                                                                           | 16% |
| 14% |                                                                                                                                                                                                                                                                                                                                                                                                                                                                                                                                                                                                                                                                                                                                                                                                                                                                                                                                                                                                                                                                                                                                                                                                                                                                                                                                                                                                                                                                                                                                                                                                                                                                                                                                                                                                                                                                                                                                                                                                                                                                                                                                                                                                                                                                                                                                                                                                                                                                                                                                                                                                                                                                                                                                                                                                                                                                                                                                                                                                                                                                                                                                                                                           | 14% |
| 12% |                                                                                                                                                                                                                                                                                                                                                                                                                                                                                                                                                                                                                                                                                                                                                                                                                                                                                                                                                                                                                                                                                                                                                                                                                                                                                                                                                                                                                                                                                                                                                                                                                                                                                                                                                                                                                                                                                                                                                                                                                                                                                                                                                                                                                                                                                                                                                                                                                                                                                                                                                                                                                                                                                                                                                                                                                                                                                                                                                                                                                                                                                                                                                                                           | 12% |
| 10% |                                                                                                                                                                                                                                                                                                                                                                                                                                                                                                                                                                                                                                                                                                                                                                                                                                                                                                                                                                                                                                                                                                                                                                                                                                                                                                                                                                                                                                                                                                                                                                                                                                                                                                                                                                                                                                                                                                                                                                                                                                                                                                                                                                                                                                                                                                                                                                                                                                                                                                                                                                                                                                                                                                                                                                                                                                                                                                                                                                                                                                                                                                                                                                                           | 10% |
| 8%  |                                                                                                                                                                                                                                                                                                                                                                                                                                                                                                                                                                                                                                                                                                                                                                                                                                                                                                                                                                                                                                                                                                                                                                                                                                                                                                                                                                                                                                                                                                                                                                                                                                                                                                                                                                                                                                                                                                                                                                                                                                                                                                                                                                                                                                                                                                                                                                                                                                                                                                                                                                                                                                                                                                                                                                                                                                                                                                                                                                                                                                                                                                                                                                                           | 8%  |
| 6%  |                                                                                                                                                                                                                                                                                                                                                                                                                                                                                                                                                                                                                                                                                                                                                                                                                                                                                                                                                                                                                                                                                                                                                                                                                                                                                                                                                                                                                                                                                                                                                                                                                                                                                                                                                                                                                                                                                                                                                                                                                                                                                                                                                                                                                                                                                                                                                                                                                                                                                                                                                                                                                                                                                                                                                                                                                                                                                                                                                                                                                                                                                                                                                                                           | 6%  |
| 4%  |                                                                                                                                                                                                                                                                                                                                                                                                                                                                                                                                                                                                                                                                                                                                                                                                                                                                                                                                                                                                                                                                                                                                                                                                                                                                                                                                                                                                                                                                                                                                                                                                                                                                                                                                                                                                                                                                                                                                                                                                                                                                                                                                                                                                                                                                                                                                                                                                                                                                                                                                                                                                                                                                                                                                                                                                                                                                                                                                                                                                                                                                                                                                                                                           | 4%  |
| 2%  |                                                                                                                                                                                                                                                                                                                                                                                                                                                                                                                                                                                                                                                                                                                                                                                                                                                                                                                                                                                                                                                                                                                                                                                                                                                                                                                                                                                                                                                                                                                                                                                                                                                                                                                                                                                                                                                                                                                                                                                                                                                                                                                                                                                                                                                                                                                                                                                                                                                                                                                                                                                                                                                                                                                                                                                                                                                                                                                                                                                                                                                                                                                                                                                           | 2%  |
| 0%  | 4400000000000000000000000000000000000                                                                                                                                                                                                                                                                                                                                                                                                                                                                                                                                                                                                                                                                                                                                                                                                                                                                                                                                                                                                                                                                                                                                                                                                                                                                                                                                                                                                                                                                                                                                                                                                                                                                                                                                                                                                                                                                                                                                                                                                                                                                                                                                                                                                                                                                                                                                                                                                                                                                                                                                                                                                                                                                                                                                                                                                                                                                                                                                                                                                                                                                                                                                                     | 0%  |
|     | Sep-1<br>Nov-1<br>Nar-1<br>Nar-1<br>Nar-1<br>Nar-1<br>Nar-1<br>Nar-1<br>Nar-1<br>Nar-1<br>Nar-1<br>Nar-1<br>Nar-1<br>Nar-1<br>Nar-1<br>Nar-1<br>Nar-1<br>Nar-1<br>Nar-1<br>Nar-1<br>Nar-1<br>Nar-1<br>Nar-1<br>Nar-1<br>Nar-1<br>Nar-1<br>Nar-1<br>Nar-1<br>Nar-1<br>Nar-1<br>Nar-1<br>Nar-1<br>Nar-1<br>Nar-1<br>Nar-1<br>Nar-1<br>Nar-1<br>Nar-1<br>Nar-1<br>Nar-1<br>Nar-1<br>Nar-1<br>Nar-1<br>Nar-1<br>Nar-1<br>Nar-1<br>Nar-1<br>Nar-1<br>Nar-1<br>Nar-1<br>Nar-1<br>Nar-1<br>Nar-1<br>Nar-1<br>Nar-1<br>Nar-1<br>Nar-1<br>Nar-1<br>Nar-1<br>Nar-1<br>Nar-1<br>Nar-1<br>Nar-1<br>Nar-1<br>Nar-1<br>Nar-1<br>Nar-1<br>Nar-1<br>Nar-1<br>Nar-1<br>Nar-1<br>Nar-1<br>Nar-1<br>Nar-1<br>Nar-1<br>Nar-1<br>Nar-1<br>Nar-1<br>Nar-1<br>Nar-1<br>Nar-1<br>Nar-1<br>Nar-1<br>Nar-1<br>Nar-1<br>Nar-1<br>Nar-1<br>Nar-1<br>Nar-1<br>Nar-1<br>Nar-1<br>Nar-1<br>Nar-1<br>Nar-1<br>Nar-1<br>Nar-1<br>Nar-1<br>Nar-1<br>Nar-1<br>Nar-1<br>Nar-1<br>Nar-1<br>Nar-1<br>Nar-1<br>Nar-1<br>Nar-1<br>Nar-1<br>Nar-1<br>Nar-1<br>Nar-1<br>Nar-1<br>Nar-1<br>Nar-1<br>Nar-1<br>Nar-1<br>Nar-1<br>Nar-1<br>Nar-1<br>Nar-1<br>Nar-1<br>Nar-1<br>Nar-1<br>Nar-1<br>Nar-1<br>Nar-1<br>Nar-1<br>Nar-1<br>Nar-1<br>Nar-1<br>Nar-1<br>Nar-1<br>Nar-1<br>Nar-1<br>Nar-1<br>Nar-1<br>Nar-1<br>Nar-1<br>Nar-1<br>Nar-1<br>Nar-1<br>Nar-1<br>Nar-1<br>Nar-1<br>Nar-1<br>Nar-1<br>Nar-1<br>Nar-1<br>Nar-1<br>Nar-1<br>Nar-1<br>Nar-1<br>Nar-1<br>Nar-1<br>Nar-1<br>Nar-1<br>Nar-1<br>Nar-1<br>Nar-1<br>Nar-1<br>Nar-1<br>Nar-1<br>Nar-1<br>Nar-1<br>Nar-1<br>Nar-1<br>Nar-1<br>Nar-1<br>Nar-1<br>Nar-1<br>Nar-1<br>Nar-1<br>Nar-1<br>Nar-1<br>Nar-1<br>Nar-1<br>Nar-1<br>Nar-1<br>Nar-1<br>Nar-1<br>Nar-1<br>Nar-1<br>Nar-1<br>Nar-1<br>Nar-1<br>Nar-1<br>Nar-1<br>Nar-1<br>Nar-1<br>Nar-1<br>Nar-1<br>Nar-1<br>Nar-1<br>Nar-1<br>Nar-1<br>Nar-1<br>Nar-1<br>Nar-1<br>Nar-1<br>Nar-1<br>Nar-1<br>Nar-1<br>Nar-1<br>Nar-1<br>Nar-1<br>Nar-1<br>Nar-1<br>Nar-1<br>Nar-1<br>Nar-1<br>Nar-1<br>Nar-1<br>Nar-1<br>Nar-1<br>Nar-1<br>Nar-1<br>Nar-1<br>Nar-1<br>Nar-1<br>Nar-1<br>Nar-1<br>Nar-1<br>Nar-1<br>Nar-1<br>Nar-1<br>Nar-1<br>Nar-1<br>Nar-1<br>Nar-1<br>Nar-1<br>Nar-1<br>Nar-1<br>Nar-1<br>Nar-1<br>Nar-1<br>Nar-1<br>Nar-1<br>Nar-1<br>Nar-1<br>Nar-1<br>Nar-1<br>Nar-1<br>Nar-1<br>Nar-1<br>Nar-1<br>Nar-1<br>Nar-1<br>Nar-1<br>Nar-1<br>Nar-1<br>Nar-1<br>Nar-1<br>Nar-1<br>Nar-1<br>Nar-1<br>Nar-1<br>Nar-1<br>Nar-1<br>Nar-1<br>Nar-1<br>Nar-1<br>Nar-1<br>Nar-1<br>Nar-1<br>Nar-1<br>Nar-1<br>Nar-1<br>Nar-1<br>Nar-1<br>Nar-1<br>Nar-1<br>Nar-1<br>Nar-1<br>Nar-1<br>Nar-1<br>Nar-1<br>Nar-1<br>Nar-1<br>Nar-1<br>Nar-1<br>Nar-1<br>Nar-1<br>Nar-1<br>Nar-1<br>Nar-1<br>Nar-1<br>Nar-1<br>Nar-1<br>Nar-1<br>Nar-1<br>Nar-1<br>Nar-1<br>Nar-1<br>Nar-1<br>Nar-1<br>Nar-1<br>Nar-1<br>Nar-1<br>Nar-1<br>Nar-1<br>Nar-1<br>Nar-1<br>Nar-1<br>Nar-1<br>Nar-1<br>Nar-1<br>Nar-1<br>Nar-1<br>Nar-1<br>Nar-1<br>Nar-1<br>Nar-1<br>Nar-1<br>Nar-1<br>Nar-1<br>Nar-1<br>Nar-1<br>Nar-1<br>Nar-1<br>Nar-1<br>Nar-1<br>Nar-1<br>Nar-1<br>Nar-1<br>Nar-1<br>Nar-1<br>Nar-1<br>Nar-1<br>Nar-1<br>Nar-1<br>Nar-1<br>Nar-1<br>Nar-1<br>Nar-1<br>Nar-1<br>Nar-1<br>Nar-1<br>Nar-1<br>Nar-1<br>Nar-1<br>Nar-1<br>Nar-1 |     |

Source: Central Bank of Azerbaijan

Source: Bloomberg

| Bond performance       |          |            |        |          |        |                                      |                       |              |            |            |  |  |  |
|------------------------|----------|------------|--------|----------|--------|--------------------------------------|-----------------------|--------------|------------|------------|--|--|--|
| Issuer                 | Currency | Sector     | Ticker | Maturity | Coupon | Issue Ratings<br>(Fitch/S&P/Moody's) | Size<br>(Currency mn) | Bid<br>price | YTM<br>Mid | Exchange   |  |  |  |
| Republic Of Azerbaijan | US\$     | Government | AZERBJ | Sep-19   | 2.82%  | BB+/-/Ba2                            | 174                   | 99.49        | 3.65       | Not Listed |  |  |  |
| Republic Of Azerbaijan | US\$     | Government | AZERBJ | Sep-20   | 2.82%  | BB+/-/Ba2                            | 174                   | 97.92        | 4.09       | Not Listed |  |  |  |
| Republic Of Azerbaijan | US\$     | Government | AZERBJ | Sep-21   | 2.82%  | BB+/-/Ba2                            | 174                   | 96.77        | 4.06       | Not Listed |  |  |  |
| Republic Of Azerbaijan | US\$     | Government | AZERBJ | Mar-24   | 4.75%  | BB+/-/Ba2                            | 1,250                 | 103.16       | 4.01       | Stuttgart  |  |  |  |
| Republic Of Azerbaijan | US\$     | Government | AZERBJ | Sep-29   | 5.13%  | BB+/-/Ba2                            | 311                   | 100.47       | 5.05       | Not Listed |  |  |  |
| Republic Of Azerbaijan | US\$     | Government | AZERBJ | Sep-32   | 3.50%  | BB+/-/Ba2                            | 1,077                 | 87.58        | 4.73       | Not Listed |  |  |  |
| Southern Gas Corridor  | US\$     | Energy     | SGCAZE | Mar-26   | 6.88%  | BB+/-/Ba2                            | 2,000                 | 112.15       | 4.78       | Dublin     |  |  |  |
| SOCAR                  | US\$     | Energy     | SOIAZ  | Mar-23   | 4.75%  | BB+/BB-/Ba2                          | 1,000                 | 102.26       | 4.09       | London     |  |  |  |
| SOCAR                  | US\$     | Energy     | SOIAZ  | Mar-30   | 6.95%  | BB+/BB-/-                            | 750                   | 112.62       | 5.39       | London     |  |  |  |
| Emraxbank              | US\$     | Financial  | EMRXAZ | Jan-22   | 9.00%  | -/-/-                                | 10                    | 113.78       | 3.63       | Baku       |  |  |  |
| IBAZ                   | US\$     | Financial  | IBAZAZ | Jun-19   | 5.63%  | WD/-/WR                              | 500                   | N/A          | N/A        | Stuttgart  |  |  |  |
| IBAZ                   | US\$     | Financial  | IBAZAZ | Sep-24   | 3.50%  | B-/-/-                               | 1,000                 | 84.95        | 6.75       | Not Listed |  |  |  |
| IBAZ                   | US\$     | Financial  | IBAZAZ | Oct-24   | 8.25%  | -/-/WR                               | 250                   | 61.25        | 17.81      | Dublin     |  |  |  |