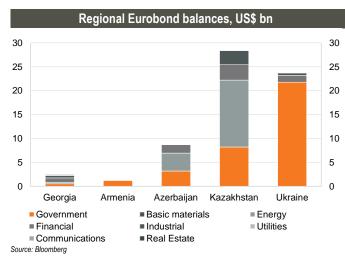

#### Eurobonds

Note: National currency per US\$; Index growth means depreciation of the local currency, index decline means appreciation of the local currency; Aug-2014=100

Regional sovereign Eurobond spreads to UST, bps