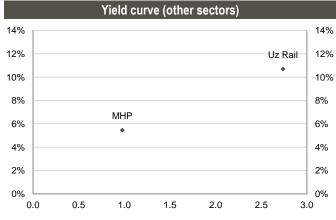

# **Snapshot: Ukraine**

Source: Bloomberg

Remaining maturity

Source: Bloomberg

Remaining maturity

Source: Bloomberg

#### Monetary policy rate

Source: National Bank of Ukraine

10

Regional | Fixed Income Monthly Bulletin April 12, 2019

| Bond performance      |          |            |        |          |        |                                      |                       |              |            |              |  |  |  |
|-----------------------|----------|------------|--------|----------|--------|--------------------------------------|-----------------------|--------------|------------|--------------|--|--|--|
| Issuer                | Currency | Sector     | Ticker | Maturity | Coupon | lssue Ratings<br>(Fitch/S&P/Moody's) | Size<br>(Currency mn) | Bid<br>price | YTM<br>Mid | Exchange     |  |  |  |
| Ukraine Government    | US\$     | Government | UKRAIN | Sep-19   | 7.75%  | B-/B-/Caa1                           | 1,822                 | 100.50       | 5.78       | Dublin       |  |  |  |
| Ukraine Government    | US\$     | Government | UKRAIN | Sep-20   | 7.75%  | B-/B-/Caa1                           | 1,780                 | 100.51       | 7.21       | Dublin       |  |  |  |
| Ukraine Government    | US\$     | Government | UKRAIN | Sep-21   | 7.75%  | B-/B-/Caa1                           | 1,409                 | 100.38       | 7.46       | Dublin       |  |  |  |
| Ukraine Government    | US\$     | Government | UKRAIN | Sep-22   | 7.75%  | B-/B-/Caa1                           | 1,384                 | 99.73        | 7.79       | Dublin       |  |  |  |
| Ukraine Government    | US\$     | Government | UKRAIN | Sep-23   | 7.75%  | B-/B-/Caa1                           | 1,355                 | 99.06        | 7.96       | Dublin       |  |  |  |
| Ukraine Government    | US\$     | Government | UKRAIN | Sep-24   | 7.75%  | B-/B-/Caa1                           | 1,339                 | 98.55        | 8.05       | Dublin       |  |  |  |
| Ukraine Government    | US\$     | Government | UKRAIN | Sep-25   | 7.75%  | B-/B-/Caa1                           | 1,329                 | 97.53        | 8.22       | Dublin       |  |  |  |
| Ukraine Government    | US\$     | Government | UKRAIN | Sep-26   | 7.75%  | B-/B-/Caa1                           | 1,318                 | 96.20        | 8.42       | Dublin       |  |  |  |
| Ukraine Government    | US\$     | Government | UKRAIN | Sep-27   | 7.75%  | B-/B-/Caa1                           | 1,307                 | 95.79        | 8.44       | Dublin       |  |  |  |
| Ukraine Government    | US\$     | Government | UKRAIN | Sep-32   | 7.38%  | B-/B-/-                              | 3,000                 | 91.63        | 8.40       | Dublin       |  |  |  |
| Ukraine Government    | US\$     | Government | UKRAIN | May-40   | N/A    | -/B-/-                               | 3,239                 | 66.52        | N/A        | Dublin       |  |  |  |
| Aid-Ukraine           | US\$     | Government | AID    | Sep-21   | 1.47%  | -/-/-                                | 1,000                 | 97.80        | 2.37       | Frankfurt    |  |  |  |
| Ukreximbank           | US\$     | Government | EXIMUK | Apr-22   | 9.63%  | B-/-/Caa1                            | 750                   | 100.87       | 9.16       | Dublin       |  |  |  |
| Ukreximbank           | US\$     | Government | EXIMUK | Feb-23   | 9.00%  | CCC/-/Caa2                           | 125                   | 94.34        | 11.19      | Dublin       |  |  |  |
| Ukreximbank           | US\$     | Government | EXIMUK | Jan-25   | 9.75%  | B-/-/Caa1                            | 600                   | 101.61       | 9.34       | Dublin       |  |  |  |
| MHP                   | US\$     | Consumer   | MHPSA  | Apr-20   | 8.25%  | B/B/-                                | 750                   | 102.23       | 5.46       | Dublin       |  |  |  |
| Privatbank            | US\$     | Financial  | PRBANK | Feb-21   | 11.00% | -/-/-                                | 220                   | N/A          | N/A        | Channel Isl. |  |  |  |
| Oschadbank            | US\$     | Financial  | OSCHAD | Mar-23   | 9.38%  | B-/-/Caa1                            | 700                   | 101.25       | 8.91       | Dublin       |  |  |  |
| Oschadbank            | US\$     | Financial  | OSCHAD | Mar-25   | 9.63%  | B-/-/Caa1                            | 500                   | 101.31       | 9.28       | Dublin       |  |  |  |
| Uz Rail Via Shortline | US\$     | Industrial | RAILUA | Sep-21   | 9.88%  | B-/CCC+/-                            | 500                   | 100.59       | 9.48       | Dublin       |  |  |  |