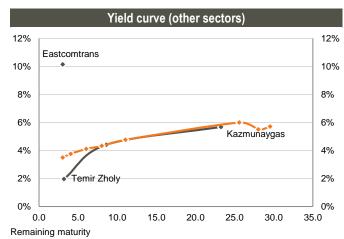

## Snapshot: Kazakhstan

Source: Bloomberg

Source: Bloomberg

Source: Bloomberg

Source: Bloomberg

Source: National Bank of Kazakhstan

Regional | Fixed Income Monthly Bulletin April 12, 2019

|                          | Bond performance |            |        |          |        |                                      |                       |              |            |            |  |  |  |  |
|--------------------------|------------------|------------|--------|----------|--------|--------------------------------------|-----------------------|--------------|------------|------------|--|--|--|--|
| Issuer                   | Currency         | Sector     | Ticker | Maturity | Coupon | Issue Ratings<br>(Fitch/S&P/Moody's) | Size<br>(Currency mn) | Bid<br>price | YTM<br>Mid | Exchange   |  |  |  |  |
| Republic Of Kazakhstan   | US\$             | Government | KAZAKS | Oct-24   | 3.88%  | BBB/BBB-/Baa3                        | 1,500                 | 103.28       | 3.17       | London     |  |  |  |  |
| Republic Of Kazakhstan   | US\$             | Government | KAZAKS | Jul-25   | 5.13%  | BBB/BBB-/Baa3                        | 2,500                 | 109.49       | 3.40       | London     |  |  |  |  |
| Republic Of Kazakhstan   | US\$             | Government | KAZAKS | Oct-44   | 4.88%  | BBB/BBB-/Baa3                        | 1,000                 | 106.35       | 4.45       | London     |  |  |  |  |
| Republic Of Kazakhstan   | US\$             | Government | KAZAKS | Jul-45   | 6.50%  | BBB/BBB-/Baa3                        | 1,500                 | 128.58       | 4.60       | London     |  |  |  |  |
| Kazagro Natl Mgmt Hldg   | EUR              | Government | KAZNMH | May-19   | 3.26%  | BBB/NR/Ba1                           | 600                   | 100.15       | -1.31      | Dublin     |  |  |  |  |
| Kazagro Natl Mgmt Hldg   | US\$             | Government | KAZNMH | May-23   | 4.63%  | WD/NR/Ba1                            | 1,000                 | N/A          | N/A        | Dublin     |  |  |  |  |
| Kazmunaygas National Co  | US\$             | Energy     | KZOKZ  | May-20   | 7.00%  | BBB-/BB/WR                           | 1,500                 | N/A          | N/A        | Frankfurt  |  |  |  |  |
| Kazmunaygas National Co  | US\$             | Energy     | KZOKZ  | Apr-21   | 6.38%  | BBB-/BB/WR                           | 1,250                 | N/A          | N/A        | London     |  |  |  |  |
| Kazmunaygas National Co  | US\$             | Energy     | KZOKZ  | Apr-22   | 3.88%  | BBB-/BB/Baa3                         | 500                   | 101.03       | 3.50       | London     |  |  |  |  |
| Kazmunaygas National Co  | US\$             | Energy     | KZOKZ  | Apr-23   | 4.40%  | BBB-/BB/Baa3                         | 1,000                 | 102.27       | 3.76       | Kazakhstan |  |  |  |  |
| Kazmunaygas National Co  | US\$             | Energy     | KZOKZ  | Apr-25   | 4.75%  | BBB-/-/Baa3                          | 500                   | 103.27       | 4.11       | London     |  |  |  |  |
| Kazmunaygas National Co  | US\$             | Energy     | KZOKZ  | May-25   | 4.88%  | BBB-/BB/Baa3                         | 500                   | N/A          | N/A        | London     |  |  |  |  |
| Kazmunaygas National Co  | US\$             | Energy     | KZOKZ  | Apr-27   | 4.75%  | BBB-/BB/Baa3                         | 1,000                 | 102.71       | 4.32       | London     |  |  |  |  |
| Kazmunaygas National Co  | US\$             | Energy     | KZOKZ  | Apr-30   | 5.38%  | BBB-/-/Baa3                          | 1,250                 | 105.02       | 4.76       | London     |  |  |  |  |
| Kazmunaygas National Co  | US\$             | Energy     | KZOKZ  | Apr-43   | 5.75%  | BBB-/BB/WR                           | 2,000                 | N/A          | N/A        | Kazakhstan |  |  |  |  |
| Kazmunaygas National Co  | US\$             | Energy     | KZOKZ  | Nov-44   | 6.00%  | BBB-/BB/Baa3                         | 1,000                 | 100.00       | 6.00       | London     |  |  |  |  |
| Kazmunaygas National Co  | US\$             | Energy     | KZOKZ  | Apr-47   | 5.75%  | BBB-/BB/Baa3                         | 1,250                 | 103.38       | 5.50       | London     |  |  |  |  |
| Kazmunaygas National Co  | US\$             | Energy     | KZOKZ  | Oct-48   | 6.38%  | BBB-/-/Baa3                          | 1,500                 | 109.37       | 5.71       | London     |  |  |  |  |
| Kaztransgas              | US\$             | Utilities  | KZTGKZ | Sep-27   | 4.38%  | BBB-/-/Baa3                          | 750                   | 97.92        | 4.66       | Dublin     |  |  |  |  |
| Development Bank Of Kaz. | US\$             | Financial  | DBKAZ  | Jun-20   | 6.50%  | BBB-/BB+/Baa3                        | 100                   | 103.49       | 3.04       | Kazakhstan |  |  |  |  |
| Development Bank Of Kaz. | US\$             | Financial  | DBKAZ  | Dec-22   | 4.13%  | BBB-/BB+/Baa3                        | 1,425                 | 100.47       | 3.96       | London     |  |  |  |  |
| Development Bank Of Kaz. | US\$             | Financial  | DBKAZ  | Mar-26   | 6.00%  | BBB-/BB+/Baa3                        | 150                   | 105.55       | 4.98       | Kazakhstan |  |  |  |  |
| Fortebank                | US\$             | Financial  | ALLIBK | Jun-22   | 14.00% | -/B/-                                | 61                    | 115.73       | 8.11       | Kazakhstan |  |  |  |  |
| Fortebank                | US\$             | Financial  | ALLIBK | Dec-24   | 11.75% | B/B/-                                | 237                   | 110.53       | 9.27       | Kazakhstan |  |  |  |  |
| Halyk Savings Bank-Kaz.  | US\$             | Financial  | HSBKKZ | Jan-21   | 7.25%  | BB/BB/Ba3                            | 500                   | 105.06       | 4.22       | London     |  |  |  |  |
| Kazkommertsbank          | US\$             | Financial  | KKB    | Dec-22   | 5.50%  | BB/BB/-                              | 750                   | 100.22       | 5.38       | Kazakhstan |  |  |  |  |
| Eastcomtrans             | US\$             | Industrial | EASTCM | Apr-22   | 8.00%  | WD/-/B3                              | 100                   | 93.98        | 10.15      | London     |  |  |  |  |
| Kazakhstan Temir Zholy   | CHF              | Industrial | KTZKZ  | Jun-19   | 2.59%  | BBB-/BB-/Baa3                        | 100                   | 100.44       | 0.03       | Zurich     |  |  |  |  |
| Kazakhstan Temir Zholy   | US\$             | Industrial | KTZKZ  | Oct-20   | 6.38%  | WD/NR/WR                             | 700                   | N/A          | N/A        | London     |  |  |  |  |
| Kazakhstan Temir Zholy   | CHF              | Industrial | KTZKZ  | Jun-22   | 3.64%  | BBB-/BB-/Baa3                        | 185                   | 104.83       | 1.97       | Zurich     |  |  |  |  |
| Kazakhstan Temir Zholy   | US\$             | Industrial | KTZKZ  | Nov-27   | 4.85%  | BBB-/-/Baa3                          | 780                   | 103.03       | 4.41       | Dublin     |  |  |  |  |
| Kazakhstan Temir Zholy   | US\$             | Industrial | KTZKZ  | Jul-42   | 3.88%  | BBB-/BB-/Baa3                        | 1,100                 | 116.13       | 5.68       | London     |  |  |  |  |