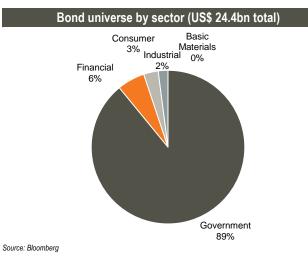

#### Monetary policy rate

Source: National Bank of Ukraine

10

Regional | Fixed Income Monthly Bulletin April 12, 2019

| Bond performance      |          |            |        |          |        |                                      |                       |              |            |              |  |  |  |
|-----------------------|----------|------------|--------|----------|--------|--------------------------------------|-----------------------|--------------|------------|--------------|--|--|--|
| Issuer                | Currency | Sector     | Ticker | Maturity | Coupon | lssue Ratings<br>(Fitch/S&P/Moody's) | Size<br>(Currency mn) | Bid<br>price | YTM<br>Mid | Exchange     |  |  |  |
| Ukraine Government    | US\$     | Government | UKRAIN | Sep-19   | 7.75%  | B-/B-/Caa1                           | 1,822                 | 100.50       | 5.78       | Dublin       |  |  |  |
| Ukraine Government    | US\$     | Government | UKRAIN | Sep-20   | 7.75%  | B-/B-/Caa1                           | 1,780                 | 100.51       | 7.21       | Dublin       |  |  |  |
| Ukraine Government    | US\$     | Government | UKRAIN | Sep-21   | 7.75%  | B-/B-/Caa1                           | 1,409                 | 100.38       | 7.46       | Dublin       |  |  |  |
| Ukraine Government    | US\$     | Government | UKRAIN | Sep-22   | 7.75%  | B-/B-/Caa1                           | 1,384                 | 99.73        | 7.79       | Dublin       |  |  |  |
| Ukraine Government    | US\$     | Government | UKRAIN | Sep-23   | 7.75%  | B-/B-/Caa1                           | 1,355                 | 99.06        | 7.96       | Dublin       |  |  |  |
| Ukraine Government    | US\$     | Government | UKRAIN | Sep-24   | 7.75%  | B-/B-/Caa1                           | 1,339                 | 98.55        | 8.05       | Dublin       |  |  |  |
| Ukraine Government    | US\$     | Government | UKRAIN | Sep-25   | 7.75%  | B-/B-/Caa1                           | 1,329                 | 97.53        | 8.22       | Dublin       |  |  |  |
| Ukraine Government    | US\$     | Government | UKRAIN | Sep-26   | 7.75%  | B-/B-/Caa1                           | 1,318                 | 96.20        | 8.42       | Dublin       |  |  |  |
| Ukraine Government    | US\$     | Government | UKRAIN | Sep-27   | 7.75%  | B-/B-/Caa1                           | 1,307                 | 95.79        | 8.44       | Dublin       |  |  |  |
| Ukraine Government    | US\$     | Government | UKRAIN | Sep-32   | 7.38%  | B-/B-/-                              | 3,000                 | 91.63        | 8.40       | Dublin       |  |  |  |
| Ukraine Government    | US\$     | Government | UKRAIN | May-40   | N/A    | -/B-/-                               | 3,239                 | 66.52        | N/A        | Dublin       |  |  |  |
| Aid-Ukraine           | US\$     | Government | AID    | Sep-21   | 1.47%  | -/-/-                                | 1,000                 | 97.80        | 2.37       | Frankfurt    |  |  |  |
| Ukreximbank           | US\$     | Government | EXIMUK | Apr-22   | 9.63%  | B-/-/Caa1                            | 750                   | 100.87       | 9.16       | Dublin       |  |  |  |
| Ukreximbank           | US\$     | Government | EXIMUK | Feb-23   | 9.00%  | CCC/-/Caa2                           | 125                   | 94.34        | 11.19      | Dublin       |  |  |  |
| Ukreximbank           | US\$     | Government | EXIMUK | Jan-25   | 9.75%  | B-/-/Caa1                            | 600                   | 101.61       | 9.34       | Dublin       |  |  |  |
| MHP                   | US\$     | Consumer   | MHPSA  | Apr-20   | 8.25%  | B/B/-                                | 750                   | 102.23       | 5.46       | Dublin       |  |  |  |
| Privatbank            | US\$     | Financial  | PRBANK | Feb-21   | 11.00% | -/-/-                                | 220                   | N/A          | N/A        | Channel Isl. |  |  |  |
| Oschadbank            | US\$     | Financial  | OSCHAD | Mar-23   | 9.38%  | B-/-/Caa1                            | 700                   | 101.25       | 8.91       | Dublin       |  |  |  |
| Oschadbank            | US\$     | Financial  | OSCHAD | Mar-25   | 9.63%  | B-/-/Caa1                            | 500                   | 101.31       | 9.28       | Dublin       |  |  |  |
| Uz Rail Via Shortline | US\$     | Industrial | RAILUA | Sep-21   | 9.88%  | B-/CCC+/-                            | 500                   | 100.59       | 9.48       | Dublin       |  |  |  |