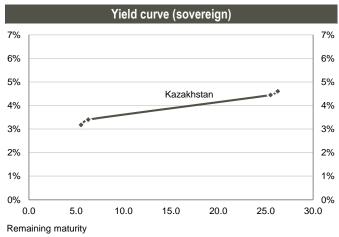

## Snapshot: Kazakhstan

Source: Bloomberg

Source: Bloomberg

Source: Bloomberg

Source: Bloomberg

Source: National Bank of Kazakhstan

Regional | Fixed Income Monthly Bulletin April 12, 2019

|                          | Bond performance |            |        |          |        |                                      |                       |              |            |            |  |  |  |  |
|--------------------------|------------------|------------|--------|----------|--------|--------------------------------------|-----------------------|--------------|------------|------------|--|--|--|--|
| Issuer                   | Currency         | Sector     | Ticker | Maturity | Coupon | Issue Ratings<br>(Fitch/S&P/Moody's) | Size<br>(Currency mn) | Bid<br>price | YTM<br>Mid | Exchange   |  |  |  |  |
| Republic Of Kazakhstan   | US\$             | Government | KAZAKS | Oct-24   | 3.88%  | BBB/BBB-/Baa3                        | 1,500                 | 103.28       | 3.17       | London     |  |  |  |  |
| Republic Of Kazakhstan   | US\$             | Government | KAZAKS | Jul-25   | 5.13%  | BBB/BBB-/Baa3                        | 2,500                 | 109.49       | 3.40       | London     |  |  |  |  |
| Republic Of Kazakhstan   | US\$             | Government | KAZAKS | Oct-44   | 4.88%  | BBB/BBB-/Baa3                        | 1,000                 | 106.35       | 4.45       | London     |  |  |  |  |
| Republic Of Kazakhstan   | US\$             | Government | KAZAKS | Jul-45   | 6.50%  | BBB/BBB-/Baa3                        | 1,500                 | 128.58       | 4.60       | London     |  |  |  |  |
| Kazagro Natl Mgmt Hldg   | EUR              | Government | KAZNMH | May-19   | 3.26%  | BBB/NR/Ba1                           | 600                   | 100.15       | -1.31      | Dublin     |  |  |  |  |
| Kazagro Natl Mgmt Hldg   | US\$             | Government | KAZNMH | May-23   | 4.63%  | WD/NR/Ba1                            | 1,000                 | N/A          | N/A        | Dublin     |  |  |  |  |
| Kazmunaygas National Co  | US\$             | Energy     | KZOKZ  | May-20   | 7.00%  | BBB-/BB/WR                           | 1,500                 | N/A          | N/A        | Frankfurt  |  |  |  |  |
| Kazmunaygas National Co  | US\$             | Energy     | KZOKZ  | Apr-21   | 6.38%  | BBB-/BB/WR                           | 1,250                 | N/A          | N/A        | London     |  |  |  |  |
| Kazmunaygas National Co  | US\$             | Energy     | KZOKZ  | Apr-22   | 3.88%  | BBB-/BB/Baa3                         | 500                   | 101.03       | 3.50       | London     |  |  |  |  |
| Kazmunaygas National Co  | US\$             | Energy     | KZOKZ  | Apr-23   | 4.40%  | BBB-/BB/Baa3                         | 1,000                 | 102.27       | 3.76       | Kazakhstan |  |  |  |  |
| Kazmunaygas National Co  | US\$             | Energy     | KZOKZ  | Apr-25   | 4.75%  | BBB-/-/Baa3                          | 500                   | 103.27       | 4.11       | London     |  |  |  |  |
| Kazmunaygas National Co  | US\$             | Energy     | KZOKZ  | May-25   | 4.88%  | BBB-/BB/Baa3                         | 500                   | N/A          | N/A        | London     |  |  |  |  |
| Kazmunaygas National Co  | US\$             | Energy     | KZOKZ  | Apr-27   | 4.75%  | BBB-/BB/Baa3                         | 1,000                 | 102.71       | 4.32       | London     |  |  |  |  |
| Kazmunaygas National Co  | US\$             | Energy     | KZOKZ  | Apr-30   | 5.38%  | BBB-/-/Baa3                          | 1,250                 | 105.02       | 4.76       | London     |  |  |  |  |
| Kazmunaygas National Co  | US\$             | Energy     | KZOKZ  | Apr-43   | 5.75%  | BBB-/BB/WR                           | 2,000                 | N/A          | N/A        | Kazakhstan |  |  |  |  |
| Kazmunaygas National Co  | US\$             | Energy     | KZOKZ  | Nov-44   | 6.00%  | BBB-/BB/Baa3                         | 1,000                 | 100.00       | 6.00       | London     |  |  |  |  |
| Kazmunaygas National Co  | US\$             | Energy     | KZOKZ  | Apr-47   | 5.75%  | BBB-/BB/Baa3                         | 1,250                 | 103.38       | 5.50       | London     |  |  |  |  |
| Kazmunaygas National Co  | US\$             | Energy     | KZOKZ  | Oct-48   | 6.38%  | BBB-/-/Baa3                          | 1,500                 | 109.37       | 5.71       | London     |  |  |  |  |
| Kaztransgas              | US\$             | Utilities  | KZTGKZ | Sep-27   | 4.38%  | BBB-/-/Baa3                          | 750                   | 97.92        | 4.66       | Dublin     |  |  |  |  |
| Development Bank Of Kaz. | US\$             | Financial  | DBKAZ  | Jun-20   | 6.50%  | BBB-/BB+/Baa3                        | 100                   | 103.49       | 3.04       | Kazakhstan |  |  |  |  |
| Development Bank Of Kaz. | US\$             | Financial  | DBKAZ  | Dec-22   | 4.13%  | BBB-/BB+/Baa3                        | 1,425                 | 100.47       | 3.96       | London     |  |  |  |  |
| Development Bank Of Kaz. | US\$             | Financial  | DBKAZ  | Mar-26   | 6.00%  | BBB-/BB+/Baa3                        | 150                   | 105.55       | 4.98       | Kazakhstan |  |  |  |  |
| Fortebank                | US\$             | Financial  | ALLIBK | Jun-22   | 14.00% | -/B/-                                | 61                    | 115.73       | 8.11       | Kazakhstan |  |  |  |  |
| Fortebank                | US\$             | Financial  | ALLIBK | Dec-24   | 11.75% | B/B/-                                | 237                   | 110.53       | 9.27       | Kazakhstan |  |  |  |  |
| Halyk Savings Bank-Kaz.  | US\$             | Financial  | HSBKKZ | Jan-21   | 7.25%  | BB/BB/Ba3                            | 500                   | 105.06       | 4.22       | London     |  |  |  |  |
| Kazkommertsbank          | US\$             | Financial  | KKB    | Dec-22   | 5.50%  | BB/BB/-                              | 750                   | 100.22       | 5.38       | Kazakhstan |  |  |  |  |
| Eastcomtrans             | US\$             | Industrial | EASTCM | Apr-22   | 8.00%  | WD/-/B3                              | 100                   | 93.98        | 10.15      | London     |  |  |  |  |
| Kazakhstan Temir Zholy   | CHF              | Industrial | KTZKZ  | Jun-19   | 2.59%  | BBB-/BB-/Baa3                        | 100                   | 100.44       | 0.03       | Zurich     |  |  |  |  |
| Kazakhstan Temir Zholy   | US\$             | Industrial | KTZKZ  | Oct-20   | 6.38%  | WD/NR/WR                             | 700                   | N/A          | N/A        | London     |  |  |  |  |
| Kazakhstan Temir Zholy   | CHF              | Industrial | KTZKZ  | Jun-22   | 3.64%  | BBB-/BB-/Baa3                        | 185                   | 104.83       | 1.97       | Zurich     |  |  |  |  |
| Kazakhstan Temir Zholy   | US\$             | Industrial | KTZKZ  | Nov-27   | 4.85%  | BBB-/-/Baa3                          | 780                   | 103.03       | 4.41       | Dublin     |  |  |  |  |
| Kazakhstan Temir Zholy   | US\$             | Industrial | KTZKZ  | Jul-42   | 3.88%  | BBB-/BB-/Baa3                        | 1,100                 | 116.13       | 5.68       | London     |  |  |  |  |