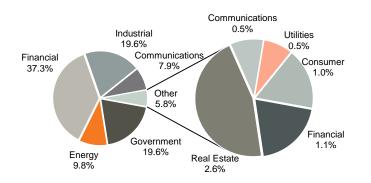

#### Bond universe by sector (US\$ 2.5bn total)

Source: Bloomberg

Source: National Bank of Georgia

Regional | Fixed Income Monthly Bulletin April 12, 2019

|                         |          |                |          | Bo       | nd perfor | mance                                      |                       |              |            |            |
|-------------------------|----------|----------------|----------|----------|-----------|--------------------------------------------|-----------------------|--------------|------------|------------|
| Issuer                  | Currency | Sector         | Ticker   | Maturity | Coupon    | Issue Ratings<br>(Fitch/S&P/Moody's/Scope) | Size<br>(Currency mn) | Bid<br>price | YTM<br>Mid | Exchange   |
| Republic Of Georgia     | US\$     | Government     | GEORG    | Apr-21   | 6.88%     | BB/BB-/Ba2/-                               | 500                   | 105.66       | 3.75       | London     |
| Georgian Railway        | US\$     | Industrial     | GRAIL    | Jul-22   | 7.75%     | BB-/B+/-/-                                 | 500                   | 107.30       | 5.22       | London     |
| Georgian Oil & Gas Corp | US\$     | Energy         | GEOROG   | Apr-21   | 6.75%     | BB/B+/-/-                                  | 250                   | 103.28       | 4.88       | London     |
| Bank Of Georgia         | GEL      | Financial      | GEBGG    | Jun-20   | 11.00%    | BB-/-/Ba2/-                                | 500                   | 99.66        | 10.65      | Dublin     |
| Bank Of Georgia         | US\$     | Financial      | GEBGG    | Jul-23   | 6.00%     | BB-/-/Ba2/-                                | 350                   | 101.51       | 5.53       | Dublin     |
| Bank Of Georgia         | US\$     | Financial      | GEBGG    | N/A      | 11.13%    | B-/-/-                                     | 100                   | 102.81       | 10.74      | Dublin     |
| Georgia Capital         | US\$     | Financial      | GEOCAP   | Mar-24   | 6.13%     | -/B+/B2/-                                  | 300                   | 94.31        | 7.46       | Dublin     |
| Silknet                 | US\$     | Communications | SILNET   | Apr-24   | 11.00%    | B+/-/-/-                                   | 200                   | 100.72       | 10.75      | Dublin     |
| GWP                     | GEL      | Utilities      | GEWRPW   | Dec-21   | 10.00%    | BB-/-/-/-                                  | 30                    | N/A          | N/A        | Georgia    |
| M2 Real Estate          | US\$     | Real Estate    | \$M204J  | Oct-19   | 7.50%     | -/-/-                                      | 25                    | 100.49       | 6.00       | Georgia    |
| M2 Commercial Assets    | US\$     | Real Estate    | \$M2C01L | Dec-21   | 7.50%     | -/-/-                                      | 30                    | 100.00       | 7.00       | Georgia    |
| Georgian Leasing Co     | US\$     | Financial      | \$GLC02K | Aug-20   | 7.00%     | B+/-/-/-                                   | 10                    | 100.00       | 6.75       | Georgia    |
| Georgian Leasing Co     | US\$     | Financial      | \$GLC03L | Jun-21   | 6.50%     | B+/-/-/-                                   | 5                     | 96.99        | 7.50       | Georgia    |
| Nikora                  | US\$     | Consumer       | \$NKR01J | Jun-19   | 9.00%     | -/-//B+                                    | 10                    | N/A          | N/A        | Georgia    |
| Nikora Trade            | GEL      | Consumer       | #NKR02L  | Aug-21   | 10.50%    | -/-//B+                                    | 5                     | N/A          | N/A        | Georgia    |
| Silknet                 | GEL      | Communications | #SLK01M  | Aug-22   | 10.00%    | B+/-/-/-                                   | 34                    | N/A          | N/A        | Georgia    |
| MFO Crystal             | GEL      | Financial      | #CRS01J  | Dec-19   | 11.00%    | B/-/-/-                                    | 10                    | 100.00       | 10.75      | Georgia    |
| MFO Crystal             | GEL      | Financial      | N/A      | Feb-21   | 10.50%    | B/-/-/-                                    | 15                    | 98.80        | 10.75      | Not Listed |
| MFO Swiss Capital       | GEL      | Financial      | N/A      | Sep-21   | 12.75%    | B/-/-/-                                    | 10                    | N/A          | N/A        | Not Listed |
| Georgian Beer Company   | GEL      | Consumer       | #GBC01N  | Dec-23   | 10.50%    | -/-/-/BB-                                  | 25                    | N/A          | N/A        | Georgia    |
| Lisi Lake Development   | US\$     | Real Estate    | \$LLD01L | Dec-21   | 8.00%     | -/-//B+                                    | 12                    | N/A          | N/A        | Georgia    |