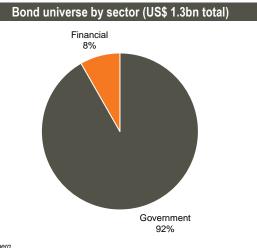

## **Snapshot: Armenia**

Source: Bloomberg

Monetary policy rate 12% 12% 10% 10% 8% 8% 6% 6% 4% 4% 2% 2% 0% 0% Jan-15 Mar-15 Jul-15 Sep-15 Sep-15 Jan-16 Jul-16 Jan-17 May-17 Jan-17 Mar-18 Mar-17 Jan-17 Ja