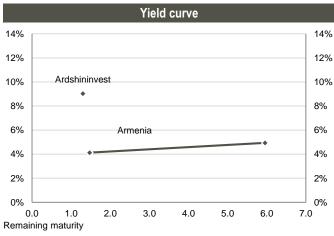

## **Snapshot: Armenia**

Source: Bloomberg

Monetary policy rate 12% 12% 10% 10% 8% 8% 6% 6% 4% 4% 2% 2% 0% 0% Jan-15 Mar-15 Jul-15 Sep-15 Sep-15 Jan-16 Jul-16 Jan-17 May-17 Jan-17 Mar-18 Mar-17 Jan-17 Ja

Source: Bloomberg

| Bond performance |                      |                                                      |                                                                         |                                                                                                         |                                                                                                                               |                                                                                                                                                                                        |                                                                                                                                                                                                                      |                                                                                                                                                                                                                                                    |                                                                                                                                                                                                                                                                          |  |  |  |  |
|------------------|----------------------|------------------------------------------------------|-------------------------------------------------------------------------|---------------------------------------------------------------------------------------------------------|-------------------------------------------------------------------------------------------------------------------------------|----------------------------------------------------------------------------------------------------------------------------------------------------------------------------------------|----------------------------------------------------------------------------------------------------------------------------------------------------------------------------------------------------------------------|----------------------------------------------------------------------------------------------------------------------------------------------------------------------------------------------------------------------------------------------------|--------------------------------------------------------------------------------------------------------------------------------------------------------------------------------------------------------------------------------------------------------------------------|--|--|--|--|
| Currency         | Sector               | Ticker                                               | Maturity                                                                | Coupon                                                                                                  | Issue Ratings<br>(Fitch/S&P/Moody's)                                                                                          | Size<br>(Currency mn)                                                                                                                                                                  | Bid<br>price                                                                                                                                                                                                         | YTM<br>Mid                                                                                                                                                                                                                                         | Exchange                                                                                                                                                                                                                                                                 |  |  |  |  |
| US\$             | Government           | ARMEN                                                | Sep-20                                                                  | 6.00%                                                                                                   | B+/-/B1                                                                                                                       | 700                                                                                                                                                                                    | 102.51                                                                                                                                                                                                               | 4.10                                                                                                                                                                                                                                               | Dublin                                                                                                                                                                                                                                                                   |  |  |  |  |
| US\$             | Government           | ARMEN                                                | Mar-25                                                                  | 7.15%                                                                                                   | B+/-/B1                                                                                                                       | 500                                                                                                                                                                                    | 111.13                                                                                                                                                                                                               | 4.94                                                                                                                                                                                                                                               | Dublin                                                                                                                                                                                                                                                                   |  |  |  |  |
| US\$             | Financial            | ARBANK                                               | Jul-20                                                                  | 12.00%                                                                                                  | B+/-/B1                                                                                                                       | 100                                                                                                                                                                                    | 103.01                                                                                                                                                                                                               | 9.03                                                                                                                                                                                                                                               | Dublin                                                                                                                                                                                                                                                                   |  |  |  |  |
| US\$             | Financial            | ARMSWI                                               | Apr-20                                                                  | 8.50%                                                                                                   | -/-/-                                                                                                                         | 5                                                                                                                                                                                      | N/A                                                                                                                                                                                                                  | N/A                                                                                                                                                                                                                                                | Armenia                                                                                                                                                                                                                                                                  |  |  |  |  |
|                  | US\$<br>US\$<br>US\$ | US\$ Government<br>US\$ Government<br>US\$ Financial | US\$ Government ARMEN<br>US\$ Government ARMEN<br>US\$ Financial ARBANK | CurrencySectorTickerMaturityUS\$GovernmentARMENSep-20US\$GovernmentARMENMar-25US\$FinancialARBANKJul-20 | CurrencySectorTickerMaturityCouponUS\$GovernmentARMENSep-206.00%US\$GovernmentARMENMar-257.15%US\$FinancialARBANKJul-2012.00% | CurrencySectorTickerMaturityCouponIssue Ratings<br>(Fitch/S&P/Moody's)US\$GovernmentARMENSep-206.00%B+/-/B1US\$GovernmentARMENMar-257.15%B+/-/B1US\$FinancialARBANKJul-2012.00%B+/-/B1 | CurrencySectorTickerMaturityCouponIssue Ratings<br>(Fitch/S&P/Moody's)Size<br>(Currency mn)US\$GovernmentARMENSep-206.00%B+/-/B1700US\$GovernmentARMENMar-257.15%B+/-/B1500US\$FinancialARBANKJul-2012.00%B+/-/B1100 | CurrencySectorTickerMaturityCouponIssue Ratings<br>(Fitch/S&P/Moody's)Size<br>(Currency mn)Bid<br>priceUS\$GovernmentARMENSep-206.00%B+/-/B1700102.51US\$GovernmentARMENMar-257.15%B+/-/B1500111.13US\$FinancialARBANKJul-2012.00%B+/-/B1100103.01 | CurrencySectorTickerMaturityCouponIssue Ratings<br>(Fitch/S&P/Moody's)Size<br>(Currency mn)Bid<br>priceYTM<br>MidUS\$GovernmentARMENSep-206.00%B+/-/B1700102.514.10US\$GovernmentARMENMar-257.15%B+/-/B1500111.134.94US\$FinancialARBANKJul-2012.00%B+/-/B1100103.019.03 |  |  |  |  |