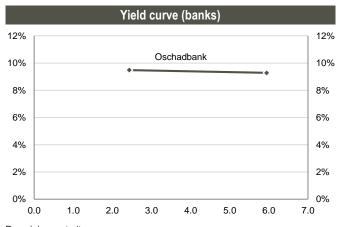

# **Snapshot: Ukraine**

Source: Bloomberg

Remaining maturity

Source: Bloomberg

Remaining maturity

Source: Bloomberg

#### Monetary policy rate

Source: National Bank of Ukraine

10

Regional | Fixed Income Monthly Bulletin April 12, 2019

| Bond performance      |          |            |        |          |        |                                      |                       |              |            |              |  |  |  |
|-----------------------|----------|------------|--------|----------|--------|--------------------------------------|-----------------------|--------------|------------|--------------|--|--|--|
| Issuer                | Currency | Sector     | Ticker | Maturity | Coupon | lssue Ratings<br>(Fitch/S&P/Moody's) | Size<br>(Currency mn) | Bid<br>price | YTM<br>Mid | Exchange     |  |  |  |
| Ukraine Government    | US\$     | Government | UKRAIN | Sep-19   | 7.75%  | B-/B-/Caa1                           | 1,822                 | 100.50       | 5.78       | Dublin       |  |  |  |
| Ukraine Government    | US\$     | Government | UKRAIN | Sep-20   | 7.75%  | B-/B-/Caa1                           | 1,780                 | 100.51       | 7.21       | Dublin       |  |  |  |
| Ukraine Government    | US\$     | Government | UKRAIN | Sep-21   | 7.75%  | B-/B-/Caa1                           | 1,409                 | 100.38       | 7.46       | Dublin       |  |  |  |
| Ukraine Government    | US\$     | Government | UKRAIN | Sep-22   | 7.75%  | B-/B-/Caa1                           | 1,384                 | 99.73        | 7.79       | Dublin       |  |  |  |
| Ukraine Government    | US\$     | Government | UKRAIN | Sep-23   | 7.75%  | B-/B-/Caa1                           | 1,355                 | 99.06        | 7.96       | Dublin       |  |  |  |
| Ukraine Government    | US\$     | Government | UKRAIN | Sep-24   | 7.75%  | B-/B-/Caa1                           | 1,339                 | 98.55        | 8.05       | Dublin       |  |  |  |
| Ukraine Government    | US\$     | Government | UKRAIN | Sep-25   | 7.75%  | B-/B-/Caa1                           | 1,329                 | 97.53        | 8.22       | Dublin       |  |  |  |
| Ukraine Government    | US\$     | Government | UKRAIN | Sep-26   | 7.75%  | B-/B-/Caa1                           | 1,318                 | 96.20        | 8.42       | Dublin       |  |  |  |
| Ukraine Government    | US\$     | Government | UKRAIN | Sep-27   | 7.75%  | B-/B-/Caa1                           | 1,307                 | 95.79        | 8.44       | Dublin       |  |  |  |
| Ukraine Government    | US\$     | Government | UKRAIN | Sep-32   | 7.38%  | B-/B-/-                              | 3,000                 | 91.63        | 8.40       | Dublin       |  |  |  |
| Ukraine Government    | US\$     | Government | UKRAIN | May-40   | N/A    | -/B-/-                               | 3,239                 | 66.52        | N/A        | Dublin       |  |  |  |
| Aid-Ukraine           | US\$     | Government | AID    | Sep-21   | 1.47%  | -/-/-                                | 1,000                 | 97.80        | 2.37       | Frankfurt    |  |  |  |
| Ukreximbank           | US\$     | Government | EXIMUK | Apr-22   | 9.63%  | B-/-/Caa1                            | 750                   | 100.87       | 9.16       | Dublin       |  |  |  |
| Ukreximbank           | US\$     | Government | EXIMUK | Feb-23   | 9.00%  | CCC/-/Caa2                           | 125                   | 94.34        | 11.19      | Dublin       |  |  |  |
| Ukreximbank           | US\$     | Government | EXIMUK | Jan-25   | 9.75%  | B-/-/Caa1                            | 600                   | 101.61       | 9.34       | Dublin       |  |  |  |
| MHP                   | US\$     | Consumer   | MHPSA  | Apr-20   | 8.25%  | B/B/-                                | 750                   | 102.23       | 5.46       | Dublin       |  |  |  |
| Privatbank            | US\$     | Financial  | PRBANK | Feb-21   | 11.00% | -/-/-                                | 220                   | N/A          | N/A        | Channel Isl. |  |  |  |
| Oschadbank            | US\$     | Financial  | OSCHAD | Mar-23   | 9.38%  | B-/-/Caa1                            | 700                   | 101.25       | 8.91       | Dublin       |  |  |  |
| Oschadbank            | US\$     | Financial  | OSCHAD | Mar-25   | 9.63%  | B-/-/Caa1                            | 500                   | 101.31       | 9.28       | Dublin       |  |  |  |
| Uz Rail Via Shortline | US\$     | Industrial | RAILUA | Sep-21   | 9.88%  | B-/CCC+/-                            | 500                   | 100.59       | 9.48       | Dublin       |  |  |  |