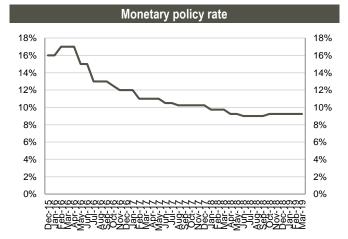

## Snapshot: Kazakhstan

Source: Bloomberg

Source: Bloomberg

Source: Bloomberg

Source: Bloomberg

Source: National Bank of Kazakhstan

Regional | Fixed Income Monthly Bulletin April 12, 2019

|                          | Bond performance |            |        |          |        |                                      |                       |              |            |            |  |  |  |  |
|--------------------------|------------------|------------|--------|----------|--------|--------------------------------------|-----------------------|--------------|------------|------------|--|--|--|--|
| Issuer                   | Currency         | Sector     | Ticker | Maturity | Coupon | Issue Ratings<br>(Fitch/S&P/Moody's) | Size<br>(Currency mn) | Bid<br>price | YTM<br>Mid | Exchange   |  |  |  |  |
| Republic Of Kazakhstan   | US\$             | Government | KAZAKS | Oct-24   | 3.88%  | BBB/BBB-/Baa3                        | 1,500                 | 103.28       | 3.17       | London     |  |  |  |  |
| Republic Of Kazakhstan   | US\$             | Government | KAZAKS | Jul-25   | 5.13%  | BBB/BBB-/Baa3                        | 2,500                 | 109.49       | 3.40       | London     |  |  |  |  |
| Republic Of Kazakhstan   | US\$             | Government | KAZAKS | Oct-44   | 4.88%  | BBB/BBB-/Baa3                        | 1,000                 | 106.35       | 4.45       | London     |  |  |  |  |
| Republic Of Kazakhstan   | US\$             | Government | KAZAKS | Jul-45   | 6.50%  | BBB/BBB-/Baa3                        | 1,500                 | 128.58       | 4.60       | London     |  |  |  |  |
| Kazagro Natl Mgmt Hldg   | EUR              | Government | KAZNMH | May-19   | 3.26%  | BBB/NR/Ba1                           | 600                   | 100.15       | -1.31      | Dublin     |  |  |  |  |
| Kazagro Natl Mgmt Hldg   | US\$             | Government | KAZNMH | May-23   | 4.63%  | WD/NR/Ba1                            | 1,000                 | N/A          | N/A        | Dublin     |  |  |  |  |
| Kazmunaygas National Co  | US\$             | Energy     | KZOKZ  | May-20   | 7.00%  | BBB-/BB/WR                           | 1,500                 | N/A          | N/A        | Frankfurt  |  |  |  |  |
| Kazmunaygas National Co  | US\$             | Energy     | KZOKZ  | Apr-21   | 6.38%  | BBB-/BB/WR                           | 1,250                 | N/A          | N/A        | London     |  |  |  |  |
| Kazmunaygas National Co  | US\$             | Energy     | KZOKZ  | Apr-22   | 3.88%  | BBB-/BB/Baa3                         | 500                   | 101.03       | 3.50       | London     |  |  |  |  |
| Kazmunaygas National Co  | US\$             | Energy     | KZOKZ  | Apr-23   | 4.40%  | BBB-/BB/Baa3                         | 1,000                 | 102.27       | 3.76       | Kazakhstan |  |  |  |  |
| Kazmunaygas National Co  | US\$             | Energy     | KZOKZ  | Apr-25   | 4.75%  | BBB-/-/Baa3                          | 500                   | 103.27       | 4.11       | London     |  |  |  |  |
| Kazmunaygas National Co  | US\$             | Energy     | KZOKZ  | May-25   | 4.88%  | BBB-/BB/Baa3                         | 500                   | N/A          | N/A        | London     |  |  |  |  |
| Kazmunaygas National Co  | US\$             | Energy     | KZOKZ  | Apr-27   | 4.75%  | BBB-/BB/Baa3                         | 1,000                 | 102.71       | 4.32       | London     |  |  |  |  |
| Kazmunaygas National Co  | US\$             | Energy     | KZOKZ  | Apr-30   | 5.38%  | BBB-/-/Baa3                          | 1,250                 | 105.02       | 4.76       | London     |  |  |  |  |
| Kazmunaygas National Co  | US\$             | Energy     | KZOKZ  | Apr-43   | 5.75%  | BBB-/BB/WR                           | 2,000                 | N/A          | N/A        | Kazakhstan |  |  |  |  |
| Kazmunaygas National Co  | US\$             | Energy     | KZOKZ  | Nov-44   | 6.00%  | BBB-/BB/Baa3                         | 1,000                 | 100.00       | 6.00       | London     |  |  |  |  |
| Kazmunaygas National Co  | US\$             | Energy     | KZOKZ  | Apr-47   | 5.75%  | BBB-/BB/Baa3                         | 1,250                 | 103.38       | 5.50       | London     |  |  |  |  |
| Kazmunaygas National Co  | US\$             | Energy     | KZOKZ  | Oct-48   | 6.38%  | BBB-/-/Baa3                          | 1,500                 | 109.37       | 5.71       | London     |  |  |  |  |
| Kaztransgas              | US\$             | Utilities  | KZTGKZ | Sep-27   | 4.38%  | BBB-/-/Baa3                          | 750                   | 97.92        | 4.66       | Dublin     |  |  |  |  |
| Development Bank Of Kaz. | US\$             | Financial  | DBKAZ  | Jun-20   | 6.50%  | BBB-/BB+/Baa3                        | 100                   | 103.49       | 3.04       | Kazakhstan |  |  |  |  |
| Development Bank Of Kaz. | US\$             | Financial  | DBKAZ  | Dec-22   | 4.13%  | BBB-/BB+/Baa3                        | 1,425                 | 100.47       | 3.96       | London     |  |  |  |  |
| Development Bank Of Kaz. | US\$             | Financial  | DBKAZ  | Mar-26   | 6.00%  | BBB-/BB+/Baa3                        | 150                   | 105.55       | 4.98       | Kazakhstan |  |  |  |  |
| Fortebank                | US\$             | Financial  | ALLIBK | Jun-22   | 14.00% | -/B/-                                | 61                    | 115.73       | 8.11       | Kazakhstan |  |  |  |  |
| Fortebank                | US\$             | Financial  | ALLIBK | Dec-24   | 11.75% | B/B/-                                | 237                   | 110.53       | 9.27       | Kazakhstan |  |  |  |  |
| Halyk Savings Bank-Kaz.  | US\$             | Financial  | HSBKKZ | Jan-21   | 7.25%  | BB/BB/Ba3                            | 500                   | 105.06       | 4.22       | London     |  |  |  |  |
| Kazkommertsbank          | US\$             | Financial  | KKB    | Dec-22   | 5.50%  | BB/BB/-                              | 750                   | 100.22       | 5.38       | Kazakhstan |  |  |  |  |
| Eastcomtrans             | US\$             | Industrial | EASTCM | Apr-22   | 8.00%  | WD/-/B3                              | 100                   | 93.98        | 10.15      | London     |  |  |  |  |
| Kazakhstan Temir Zholy   | CHF              | Industrial | KTZKZ  | Jun-19   | 2.59%  | BBB-/BB-/Baa3                        | 100                   | 100.44       | 0.03       | Zurich     |  |  |  |  |
| Kazakhstan Temir Zholy   | US\$             | Industrial | KTZKZ  | Oct-20   | 6.38%  | WD/NR/WR                             | 700                   | N/A          | N/A        | London     |  |  |  |  |
| Kazakhstan Temir Zholy   | CHF              | Industrial | KTZKZ  | Jun-22   | 3.64%  | BBB-/BB-/Baa3                        | 185                   | 104.83       | 1.97       | Zurich     |  |  |  |  |
| Kazakhstan Temir Zholy   | US\$             | Industrial | KTZKZ  | Nov-27   | 4.85%  | BBB-/-/Baa3                          | 780                   | 103.03       | 4.41       | Dublin     |  |  |  |  |
| Kazakhstan Temir Zholy   | US\$             | Industrial | KTZKZ  | Jul-42   | 3.88%  | BBB-/BB-/Baa3                        | 1,100                 | 116.13       | 5.68       | London     |  |  |  |  |