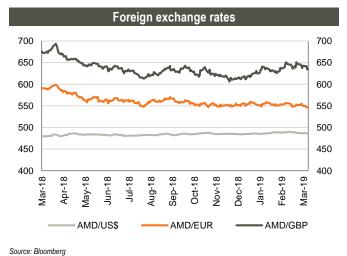

| N/A      | Sep-21   | 12.75%    | B/-/-/-                                    | 10                    | N/A          | N/A        | Not Listed |
| Georgian Beer Company   | GEL      | Consumer       | #GBC01N  | Dec-23   | 10.50%    | -/-/-/BB-                                  | 25                    | N/A          | N/A        | Georgia    |
| Lisi Lake Development   | US\$     | Real Estate    | \$LLD01L | Dec-21   | 8.00%     | -/-//B+                                    | 12                    | N/A          | N/A        | Georgia    |

Source: Bloomberg, Galt & Taggart



## **Snapshot: Armenia**



Source: Bloomberg



Monetary policy rate 12% 12% 10% 10% 8% 8% 6% 6% 4% 4% 2% 2% 0% 0% Jan-15 Mar-15 Jul-15 Sep-15 Sep-15 Jan-16 Jul-16 Jan-17 May-17 Jan-17 Mar-18 Mar-17 Jan-17 Ja





Source: Bloomberg

| Bond performance |                      |                                                      |                                                                         |                                                                                                         |                                                                                                                               |                                                                                                                                                                                        |