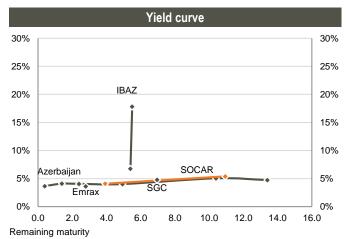

# **Snapshot: Georgia**

Remaining maturity

\*In GEL; \*\*In US\$ Source: Bloomberg, Galt & Taggart

Source: Central Bank of Azerbaijan

Source: Bloomberg

| Bond performance       |          |            |        |          |        |                                      |                       |              |            |            |  |  |  |
|------------------------|----------|------------|--------|----------|--------|--------------------------------------|-----------------------|--------------|------------|------------|--|--|--|
| Issuer                 | Currency | Sector     | Ticker | Maturity | Coupon | Issue Ratings<br>(Fitch/S&P/Moody's) | Size<br>(Currency mn) | Bid<br>price | YTM<br>Mid | Exchange   |  |  |  |
| Republic Of Azerbaijan | US\$     | Government | AZERBJ | Sep-19   | 2.82%  | BB+/-/Ba2                            | 174                   | 99.49        | 3.65       | Not Listed |  |  |  |
| Republic Of Azerbaijan | US\$     | Government | AZERBJ | Sep-20   | 2.82%  | BB+/-/Ba2                            | 174                   | 97.92        | 4.09       | Not Listed |  |  |  |
| Republic Of Azerbaijan | US\$     | Government | AZERBJ | Sep-21   | 2.82%  | BB+/-/Ba2                            | 174                   | 96.77        | 4.06       | Not Listed |  |  |  |
| Republic Of Azerbaijan | US\$     | Government | AZERBJ | Mar-24   | 4.75%  | BB+/-/Ba2                            | 1,250                 | 103.16       | 4.01       | Stuttgart  |  |  |  |
| Republic Of Azerbaijan | US\$     | Government | AZERBJ | Sep-29   | 5.13%  | BB+/-/Ba2                            | 311                   | 100.47       | 5.05       | Not Listed |  |  |  |
| Republic Of Azerbaijan | US\$     | Government | AZERBJ | Sep-32   | 3.50%  | BB+/-/Ba2                            | 1,077                 | 87.58        | 4.73       | Not Listed |  |  |  |
| Southern Gas Corridor  | US\$     | Energy     | SGCAZE | Mar-26   | 6.88%  | BB+/-/Ba2                            | 2,000                 | 112.15       | 4.78       | Dublin     |  |  |  |
| SOCAR                  | US\$     | Energy     | SOIAZ  | Mar-23   | 4.75%  | BB+/BB-/Ba2                          | 1,000                 | 102.26       | 4.09       | London     |  |  |  |
| SOCAR                  | US\$     | Energy     | SOIAZ  | Mar-30   | 6.95%  | BB+/BB-/-                            | 750                   | 112.62       | 5.39       | London     |  |  |  |
| Emraxbank              | US\$     | Financial  | EMRXAZ | Jan-22   | 9.00%  | -/-/-                                | 10                    | 113.78       | 3.63       | Baku       |  |  |  |
| IBAZ                   | US\$     | Financial  | IBAZAZ | Jun-19   | 5.63%  | WD/-/WR                              | 500                   | N/A          | N/A        | Stuttgart  |  |  |  |
| IBAZ                   | US\$     | Financial  | IBAZAZ | Sep-24   | 3.50%  | B-/-/-                               | 1,000                 | 84.95        | 6.75       | Not Listed |  |  |  |
| IBAZ                   | US\$     | Financial  | IBAZAZ | Oct-24   | 8.25%  | -/-/WR                               | 250                   | 61.25        | 17.81      | Dublin     |  |  |  |