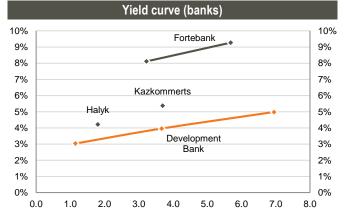

## Snapshot: Kazakhstan

Source: Bloomberg

Source: Bloomberg

Source: Bloomberg

Source: Bloomberg

Source: National Bank of Kazakhstan

Regional | Fixed Income Monthly Bulletin April 12, 2019

|                          | Bond performance |            |        |          |        |                                      |                       |              |            |            |  |  |  |  |
|--------------------------|------------------|------------|--------|----------|--------|--------------------------------------|-----------------------|--------------|------------|------------|--|--|--|--|
| Issuer                   | Currency         | Sector     | Ticker | Maturity | Coupon | Issue Ratings<br>(Fitch/S&P/Moody's) | Size<br>(Currency mn) | Bid<br>price | YTM<br>Mid | Exchange   |  |  |  |  |
| Republic Of Kazakhstan   | US\$             | Government | KAZAKS | Oct-24   | 3.88%  | BBB/BBB-/Baa3                        | 1,500                 | 103.28       | 3.17       | London     |  |  |  |  |
| Republic Of Kazakhstan   | US\$             | Government | KAZAKS | Jul-25   | 5.13%  | BBB/BBB-/Baa3                        | 2,500                 | 109.49       | 3.40       | London     |  |  |  |  |
| Republic Of Kazakhstan   | US\$             | Government | KAZAKS | Oct-44   | 4.88%  | BBB/BBB-/Baa3                        | 1,000                 | 106.35       | 4.45       | London     |  |  |  |  |
| Republic Of Kazakhstan   | US\$             | Government | KAZAKS | Jul-45   | 6.50%  | BBB/BBB-/Baa3                        | 1,500                 | 128.58       | 4.60       | London     |  |  |  |  |
| Kazagro Natl Mgmt Hldg   | EUR              | Government | KAZNMH | May-19   | 3.26%  | BBB/NR/Ba1                           | 600                   | 100.15       | -1.31      | Dublin     |  |  |  |  |
| Kazagro Natl Mgmt Hldg   | US\$             | Government | KAZNMH | May-23   | 4.63%  | WD/NR/Ba1                            | 1,000                 | N/A          | N/A        | Dublin     |  |  |  |  |
| Kazmunaygas National Co  | US\$             | Energy     | KZOKZ  | May-20   | 7.00%  | BBB-/BB/WR                           | 1,500                 | N/A          | N/A        | Frankfurt  |  |  |  |  |
| Kazmunaygas National Co  | US\$             | Energy     | KZOKZ  | Apr-21   | 6.38%  | BBB-/BB/WR                           | 1,250                 | N/A          | N/A        | London     |  |  |  |  |
| Kazmunaygas National Co  | US\$             | Energy     | KZOKZ  | Apr-22   | 3.88%  | BBB-/BB/Baa3                         | 500                   | 101.03       | 3.50       | London     |  |  |  |  |
| Kazmunaygas National Co  | US\$             | Energy     | KZOKZ  | Apr-23   | 4.40%  | BBB-/BB/Baa3                         | 1,000                 | 102.27       | 3.76       | Kazakhstan |  |  |  |  |
| Kazmunaygas National Co  | US\$             | Energy     | KZOKZ  | Apr-25   | 4.75%  | BBB-/-/Baa3                          | 500                   | 103.27       | 4.11       | London     |  |  |  |  |
| Kazmunaygas National Co  | US\$             | Energy     | KZOKZ  | May-25   | 4.88%  | BBB-/BB/Baa3                         | 500                   | N/A          | N/A        | London     |  |  |  |  |
| Kazmunaygas National Co  | US\$             | Energy     | KZOKZ  | Apr-27   | 4.75%  | BBB-/BB/Baa3                         | 1,000                 | 102.71       | 4.32       | London     |  |  |  |  |
| Kazmunaygas National Co  | US\$             | Energy     | KZOKZ  | Apr-30   | 5.38%  | BBB-/-/Baa3                          | 1,250                 | 105.02       | 4.76       | London     |  |  |  |  |
| Kazmunaygas National Co  | US\$             | Energy     | KZOKZ  | Apr-43   | 5.75%  | BBB-/BB/WR                           | 2,000                 | N/A          | N/A        | Kazakhstan |  |  |  |  |
| Kazmunaygas National Co  | US\$             | Energy     | KZOKZ  | Nov-44   | 6.00%  | BBB-/BB/Baa3                         | 1,000                 | 100.00       | 6.00       | London     |  |  |  |  |
| Kazmunaygas National Co  | US\$             | Energy     | KZOKZ  | Apr-47   | 5.75%  | BBB-/BB/Baa3                         | 1,250                 | 103.38       | 5.50       | London     |  |  |  |  |
| Kazmunaygas National Co  | US\$             | Energy     | KZOKZ  | Oct-48   | 6.38%  | BBB-/-/Baa3                          | 1,500                 | 109.37       | 5.71       | London     |  |  |  |  |
| Kaztransgas              | US\$             | Utilities  | KZTGKZ | Sep-27   | 4.38%  | BBB-/-/Baa3                          | 750                   | 97.92        | 4.66       | Dublin     |  |  |  |  |
| Development Bank Of Kaz. | US\$             | Financial  | DBKAZ  | Jun-20   | 6.50%  | BBB-/BB+/Baa3                        | 100                   | 103.49       | 3.04       | Kazakhstan |  |  |  |  |
| Development Bank Of Kaz. | US\$             | Financial  | DBKAZ  | Dec-22   | 4.13%  | BBB-/BB+/Baa3                        | 1,425                 | 100.47       | 3.96       | London     |  |  |  |  |
| Development Bank Of Kaz. | US\$             | Financial  | DBKAZ  | Mar-26   | 6.00%  | BBB-/BB+/Baa3                        | 150                   | 105.55       | 4.98       | Kazakhstan |  |  |  |  |
| Fortebank                | US\$             | Financial  | ALLIBK | Jun-22   | 14.00% | -/B/-                                | 61                    | 115.73       | 8.11       | Kazakhstan |  |  |  |  |
| Fortebank                | US\$             | Financial  | ALLIBK | Dec-24   | 11.75% | B/B/-                                | 237                   | 110.53       | 9.27       | Kazakhstan |  |  |  |  |
| Halyk Savings Bank-Kaz.  | US\$             | Financial  | HSBKKZ | Jan-21   | 7.25%  | BB/BB/Ba3                            | 500                   | 105.06       | 4.22       | London     |  |  |  |  |
| Kazkommertsbank          | US\$             | Financial  | KKB    | Dec-22   | 5.50%  | BB/BB/-                              | 750                   | 100.22       | 5.38       | Kazakhstan |  |  |  |  |
| Eastcomtrans             | US\$             | Industrial | EASTCM | Apr-22   | 8.00%  | WD/-/B3                              | 100                   | 93.98        | 10.15      | London     |  |  |  |  |
| Kazakhstan Temir Zholy   | CHF              | Industrial | KTZKZ  | Jun-19   | 2.59%  | BBB-/BB-/Baa3                        | 100                   | 100.44       | 0.03       | Zurich     |  |  |  |  |
| Kazakhstan Temir Zholy   | US\$             | Industrial | KTZKZ  | Oct-20   | 6.38%  | WD/NR/WR                             | 700                   | N/A          | N/A        | London     |  |  |  |  |
| Kazakhstan Temir Zholy   | CHF              | Industrial | KTZKZ  | Jun-22   | 3.64%  | BBB-/BB-/Baa3                        | 185                   | 104.83       | 1.97       | Zurich     |  |  |  |  |
| Kazakhstan Temir Zholy   | US\$             | Industrial | KTZKZ  | Nov-27   | 4.85%  | BBB-/-/Baa3                          | 780                   | 103.03       | 4.41       | Dublin     |  |  |  |  |
| Kazakhstan Temir Zholy   | US\$             | Industrial | KTZKZ  | Jul-42   | 3.88%  | BBB-/BB-/Baa3                        | 1,100                 | 116.13       | 5.68       | London     |  |  |  |  |