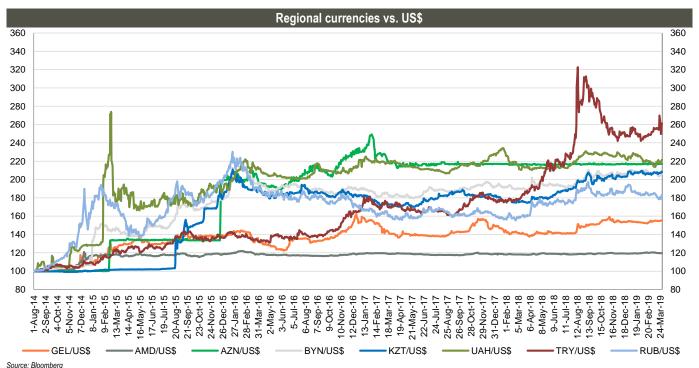

#### Eurobonds

Note: National currency per US\$; Index growth means depreciation of the local currency, index decline means appreciation of the local currency; Aug-2014=100

Regional sovereign Eurobond spreads to UST, bps