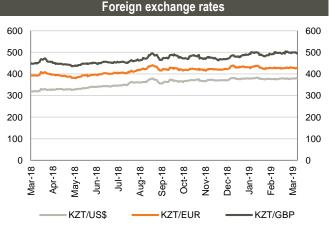

## Snapshot: Kazakhstan

Source: Bloomberg

Source: Bloomberg

Source: Bloomberg

Source: Bloomberg

Source: National Bank of Kazakhstan

Regional | Fixed Income Monthly Bulletin April 12, 2019

|                          | Bond performance |            |        |          |        |                                      |                       |              |            |            |  |  |  |  |
|--------------------------|------------------|------------|--------|----------|--------|--------------------------------------|-----------------------|--------------|------------|------------|--|--|--|--|
| Issuer                   | Currency         | Sector     | Ticker | Maturity | Coupon | Issue Ratings<br>(Fitch/S&P/Moody's) | Size<br>(Currency mn) | Bid<br>price | YTM<br>Mid | Exchange   |  |  |  |  |
| Republic Of Kazakhstan   | US\$             | Government | KAZAKS | Oct-24   | 3.88%  | BBB/BBB-/Baa3                        | 1,500                 | 103.28       | 3.17       | London     |  |  |  |  |
| Republic Of Kazakhstan   | US\$             | Government | KAZAKS | Jul-25   | 5.13%  | BBB/BBB-/Baa3                        | 2,500                 | 109.49       | 3.40       | London     |  |  |  |  |
| Republic Of Kazakhstan   | US\$             | Government | KAZAKS | Oct-44   | 4.88%  | BBB/BBB-/Baa3                        | 1,000                 | 106.35       | 4.45       | London     |  |  |  |  |
| Republic Of Kazakhstan   | US\$             | Government | KAZAKS | Jul-45   | 6.50%  | BBB/BBB-/Baa3                        | 1,500                 | 128.58       | 4.60       | London     |  |  |  |  |
| Kazagro Natl Mgmt Hldg   | EUR              | Government | KAZNMH | May-19   | 3.26%  | BBB/NR/Ba1                           | 600                   | 100.15       | -1.31      | Dublin     |  |  |  |  |
| Kazagro Natl Mgmt Hldg   | US\$             | Government | KAZNMH | May-23   | 4.63%  | WD/NR/Ba1                            | 1,000                 | N/A          | N/A        | Dublin     |  |  |  |  |
| Kazmunaygas National Co  | US\$             | Energy     | KZOKZ  | May-20   | 7.00%  | BBB-/BB/WR                           | 1,500                 | N/A          | N/A        | Frankfurt  |  |  |  |  |
| Kazmunaygas National Co  | US\$             | Energy     | KZOKZ  | Apr-21   | 6.38%  | BBB-/BB/WR                           | 1,250                 | N/A          | N/A        | London     |  |  |  |  |
| Kazmunaygas National Co  | US\$             | Energy     | KZOKZ  | Apr-22   | 3.88%  | BBB-/BB/Baa3                         | 500                   | 101.03       | 3.50       | London     |  |  |  |  |
| Kazmunaygas National Co  | US\$             | Energy     | KZOKZ  | Apr-23   | 4.40%  | BBB-/BB/Baa3                         | 1,000                 | 102.27       | 3.76       | Kazakhstan |  |  |  |  |
| Kazmunaygas National Co  | US\$             | Energy     | KZOKZ  | Apr-25   | 4.75%  | BBB-/-/Baa3                          | 500                   | 103.27       | 4.11       | London     |  |  |  |  |
| Kazmunaygas National Co  | US\$             | Energy     | KZOKZ  | May-25   | 4.88%  | BBB-/BB/Baa3                         | 500                   | N/A          | N/A        | London     |  |  |  |  |
| Kazmunaygas National Co  | US\$             | Energy     | KZOKZ  | Apr-27   | 4.75%  | BBB-/BB/Baa3                         | 1,000                 | 102.71       | 4.32       | London     |  |  |  |  |
| Kazmunaygas National Co  | US\$             | Energy     | KZOKZ  | Apr-30   | 5.38%  | BBB-/-/Baa3                          | 1,250                 | 105.02       | 4.76       | London     |  |  |  |  |
| Kazmunaygas National Co  | US\$             | Energy     | KZOKZ  | Apr-43   | 5.75%  | BBB-/BB/WR                           | 2,000                 | N/A          | N/A        | Kazakhstan |  |  |  |  |
| Kazmunaygas National Co  | US\$             | Energy     | KZOKZ  | Nov-44   | 6.00%  | BBB-/BB/Baa3                         | 1,000                 | 100.00       | 6.00       | London     |  |  |  |  |
| Kazmunaygas National Co  | US\$             | Energy     | KZOKZ  | Apr-47   | 5.75%  | BBB-/BB/Baa3                         | 1,250                 | 103.38       | 5.50       | London     |  |  |  |  |
| Kazmunaygas National Co  | US\$             | Energy     | KZOKZ  | Oct-48   | 6.38%  | BBB-/-/Baa3                          | 1,500                 | 109.37       | 5.71       | London     |  |  |  |  |
| Kaztransgas              | US\$             | Utilities  | KZTGKZ | Sep-27   | 4.38%  | BBB-/-/Baa3                          | 750                   | 97.92        | 4.66       | Dublin     |  |  |  |  |
| Development Bank Of Kaz. | US\$             | Financial  | DBKAZ  | Jun-20   | 6.50%  | BBB-/BB+/Baa3                        | 100                   | 103.49       | 3.04       | Kazakhstan |  |  |  |  |
| Development Bank Of Kaz. | US\$             | Financial  | DBKAZ  | Dec-22   | 4.13%  | BBB-/BB+/Baa3                        | 1,425                 | 100.47       | 3.96       | London     |  |  |  |  |
| Development Bank Of Kaz. | US\$             | Financial  | DBKAZ  | Mar-26   | 6.00%  | BBB-/BB+/Baa3                        | 150                   | 105.55       | 4.98       | Kazakhstan |  |  |  |  |
| Fortebank                | US\$             | Financial  | ALLIBK | Jun-22   | 14.00% | -/B/-                                | 61                    | 115.73       | 8.11       | Kazakhstan |  |  |  |  |
| Fortebank                | US\$             | Financial  | ALLIBK | Dec-24   | 11.75% | B/B/-                                | 237                   | 110.53       | 9.27       | Kazakhstan |  |  |  |  |
| Halyk Savings Bank-Kaz.  | US\$             | Financial  | HSBKKZ | Jan-21   | 7.25%  | BB/BB/Ba3                            | 500                   | 105.06       | 4.22       | London     |  |  |  |  |
| Kazkommertsbank          | US\$             | Financial  | KKB    | Dec-22   | 5.50%  | BB/BB/-                              | 750                   | 100.22       | 5.38       | Kazakhstan |  |  |  |  |
| Eastcomtrans             | US\$             | Industrial | EASTCM | Apr-22   | 8.00%  | WD/-/B3                              | 100                   | 93.98        | 10.15      | London     |  |  |  |  |
| Kazakhstan Temir Zholy   | CHF              | Industrial | KTZKZ  | Jun-19   | 2.59%  | BBB-/BB-/Baa3                        | 100                   | 100.44       | 0.03       | Zurich     |  |  |  |  |
| Kazakhstan Temir Zholy   | US\$             | Industrial | KTZKZ  | Oct-20   | 6.38%  | WD/NR/WR                             | 700                   | N/A          | N/A        | London     |  |  |  |  |
| Kazakhstan Temir Zholy   | CHF              | Industrial | KTZKZ  | Jun-22   | 3.64%  | BBB-/BB-/Baa3                        | 185                   | 104.83       | 1.97       | Zurich     |  |  |  |  |
| Kazakhstan Temir Zholy   | US\$             | Industrial | KTZKZ  | Nov-27   | 4.85%  | BBB-/-/Baa3                          | 780                   | 103.03       | 4.41       | Dublin     |  |  |  |  |
| Kazakhstan Temir Zholy   | US\$             | Industrial | KTZKZ  | Jul-42   | 3.88%  | BBB-/BB-/Baa3                        | 1,100                 | 116.13       | 5.68       | London     |  |  |  |  |