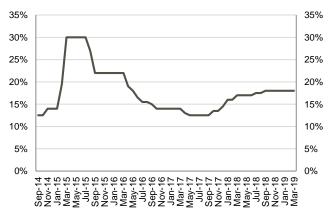

## **Snapshot: Armenia**

Source: Bloomberg

Monetary policy rate 12% 12% 10% 10% 8% 8% 6% 6% 4% 4% 2% 2% 0% 0% Jan-15 Mar-15 Jul-15 Sep-15 Sep-15 Jan-16 Jul-16 Jan-17 May-17 Jan-17 Mar-18 Mar-17 Jan-17 Ja