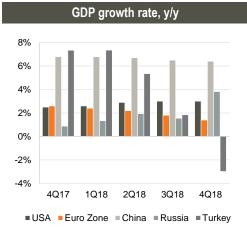

#### Highlights

- US real GDP growth in 4Q18 was revised down to an annualized 2.2% (3<sup>rd</sup> estimate), from 2.6% initial estimate. Unemployment rate was unchanged at 3.8% in March 2019.
- In February 2019, economic growth accelerated and came in at 7.6% y/y in Armenia, 4.6% y/y in Georgia, 4.3% y/y in Kazakhstan and 2.1% y/y in Russia, based on rapid estimates. In 2M19, real GDP growth was 3.0% y/y in Azerbaijan and 0.8% y/y in Belarus.
- According to the IMF's 2019 World Economic Outlook, real GDP growth projections for 2019 remained unchanged for Georgia (4.6%), Ukraine (2.7%) and Russia (1.6%), while it was reduced for Armenia (-0.2ppts to 4.6%), Azerbaijan (-0.2ppts to 3.4%), Belarus (-1.3ppts to 1.8%) and Turkey (-2.9ppts to -2.5%); real GDP growth projection was revised upwards for Kazakhstan (+0.1ppts to 3.2%).
- Annual inflation in the US was 1.9% in March 2019, up from 1.5% in previous month. Based on the Eurostat flash estimate, annual inflation in EU19 was 1.4% in March 2019, down from 1.5% in February 2019.
- In March 2019, annual inflation was above the target level in Georgia (3.7%), Russia (5.3%), Belarus (5.8%), Ukraine (8.6%) and Turkey (19.7%); inflation was within the target range in Kazakhstan (4.8%), and below the target in Armenia (1.9%).
- Monetary policy rate was cut by 0.25bp to 6.5% in Georgia, by 0.25bp to 9.0% in Azerbaijan and has remained unchanged in other countries in March 2019.