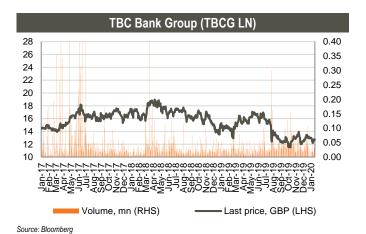

TBC Bank Group (TBCG LN) closed the week at GBP 12.70/share (+2.58% w/w and -2.61% m/m). More than 111k shares changed hands in the range of GBP 12.28 - 12.80/share. Average daily traded volume was 23k in the last 4 weeks. The volume of TBCG shares traded was at 0.20% of its capitalization.