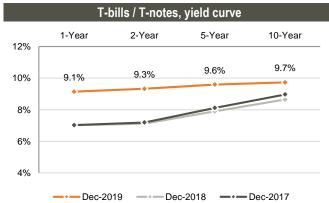

## Money market

Refinancing loans: National Bank of Georgia (NBG) issued 7-day refinancing loans of GEL 2.3bn (US\$ 786.5mn).

Ministry of Finance T-Bills: 1-year GEL 50.0mn (US\$ 17.3mn) T-Bills of Ministry of Finance were sold at the auction held at NBG on January 14, 2020. The weighted average yield was fixed at 9.082%. The nearest treasury security auction is scheduled for January 21, 2020, where GEL 30.0mn nominal value 10-year Benchmark Bonds will be sold.

| T-bills / T-notes, Jan-20 emission calendar |                |          |  |  |  |  |  |  |
|---------------------------------------------|----------------|----------|--|--|--|--|--|--|
| Date                                        | Volume, GEL mn | Maturity |  |  |  |  |  |  |
| 21-Jan-20                                   | 30             | 10 year  |  |  |  |  |  |  |
| 28-Jan-20                                   | 80             | 5 year   |  |  |  |  |  |  |