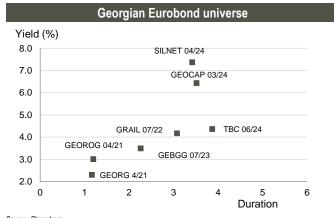

| Source: | Bloomberg |
|---------|-----------|
|         |           |

| Georgian bonds performance |          |            |         |                 |                                        |           |              |               |  |  |
|----------------------------|----------|------------|---------|-----------------|----------------------------------------|-----------|--------------|---------------|--|--|
|                            |          |            | Georgia | n Eurobonds p   | erformance                             |           |              |               |  |  |
| Issuer                     | Currency | Amount, mn | Coupon  | Maturity date   | Ratings<br>(Fitch/S&P/Moody/<br>Scope) | Mid price | Mid yield, % | Z-spread, bps |  |  |
| Georgia                    | US\$     | 500        | 6.875%  | Apr-21          | BB/BB/Ba2                              | 105.48    | 2.30         | 60.31         |  |  |
| GRAIL 07/22                | US\$     | 500        | 7.750%  | Jul-22          | BB-/B+/-                               | 109.99    | 3.49         | 186.53        |  |  |
| GEOROG 04/21               | US\$     | 250        | 6.750%  | Apr-21          | BB/B+/-                                | 104.59    | 3.01         | 131.91        |  |  |
| GEBGG 06/20                | GEL      | 500        | 11.000% | Jun-20          | BB-/-/Ba2                              | n/a       | n/a          | n/a           |  |  |
| GEBGG 07/23                | US\$     | 350        | 6.000%  | Jul-23          | BB-/-/Ba2                              | 105.94    | 4.16         | 255.04        |  |  |
| GEBGG 11 1/8 PERP          | US\$     | 100        | 11.125% | n/a             | B-/-/-                                 | 107.06    | 9.92         | 752.46        |  |  |
| GEOCAP 03/24               | US\$     | 300        | 6.125%  | Mar-24          | -/B+/B2                                | 98.88     | 6.43         | 481.70        |  |  |
| SILKNET 04/24              | US\$     | 200        | 11.000% | Apr-24          | B+/-/B1                                | 112.88    | 7.37         | 528.67        |  |  |
| TBC 06/24                  | US\$     | 300        | 5.750%  | Jun-24          | BB-/-/Ba2                              | 105.50    | 4.37         | 274.25        |  |  |
| TBC PERP                   | US\$     | 125        | 10.775% | n/a             | B-/-/-                                 | 106.27    | 10.13        | 745.65        |  |  |
|                            |          |            | Georgia | n local bonds p | performance                            |           |              |               |  |  |
| GWP 12/21                  | GEL      | 30         | 11.00%  | Dec-21          | BB-/-/-                                | n/a       | n/a          | n/a           |  |  |
| M2CA 12/21                 | US\$     | 30         | 7.50%   | Dec-21          | -/-/-                                  | 101.83    | 6.50         | n/a           |  |  |
| M2RE 10/22                 | US\$     | 35         | 7.50%   | Oct-22          | -/-/-                                  | 101.22    | 7.00         | n/a           |  |  |
| GLC 08/20                  | US\$     | 10         | 7.00%   | Aug-20          | B+/-/-                                 | 101.19    | 5.00         | n/a           |  |  |
| GLC 06/21                  | US\$     | 5          | 6.50%   | Jun-21          | B+/-/-                                 | 100.00    | 6.50         | n/a           |  |  |
| GLC 08/21                  | US\$     | 10         | 7.50%   | Aug-21          | B+/-/-                                 | 100.73    | 7.00         | n/a           |  |  |
| CRYSTAL 02/21              | GEL      | 15         | 11.50%  | Feb-21          | B/-/-/-                                | 99.76     | 12.75        | n/a           |  |  |
| Nikora Trade 08/21         | GEL      | 25         | 9.00%   | Aug-21          | -/-/-/B+                               | n/a       | n/a          | n/a           |  |  |
| SILKNET 04/24              | GEL      | 34         | 11.00%  | Apr-24          | B+/-/B1/-                              | n/a       | n/a          | n/a           |  |  |
| Geo. Beer Company          | GEL      | 25         | 10.50%  | Dec-23          | -/-/-/BB-                              | n/a       | n/a          | n/a           |  |  |
| Lisi Lake Development      | US\$     | 12         | 8.00%   | Dec-21          | -/-/-/B+                               | n/a       | n/a          | n/a           |  |  |
| Tegeta 04/22               | GEL      | 30         | 10.75%  | Apr-22          | -/-/-/BB-                              | n/a       | n/a          | n/a           |  |  |
| Swiss Capital 09/21        | GEL      | 10         | 14.00%  | Sep-21          | B-/-/-                                 | 100.00    | 13.25        | n/a           |  |  |