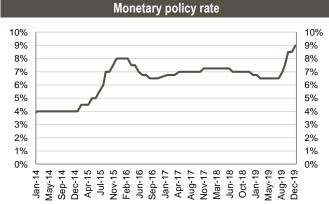

Finance were sold at the auction held at NBG on January 14, 2020. The weighted average yield was fixed at 9.082%. The nearest treasury security auction is scheduled for January 21, 2020, where GEL 30.0mn nominal value 10-year Benchmark Bonds will be sold.

| T-bills / T-notes, Jan-20 emission calendar |                |          |  |  |  |  |  |  |
|---------------------------------------------|----------------|----------|--|--|--|--|--|--|
| Date                                        | Volume, GEL mn | Maturity |  |  |  |  |  |  |
| 21-Jan-20                                   | 30             | 10 year  |  |  |  |  |  |  |
| 28-Jan-20                                   | 80             | 5 year   |  |  |  |  |  |  |

Mar-18

- Average rate (LHS)

Source: MoF



Source: NBG

Source: NBG





11%

10%

9%

8%

7%

6%

5%

4%

Nominal Effective Exchange Rate and Real Effective Exchange Rate REER, Jan 2013=100 NEER, Jan 2013=100

Feb-17 May-17 Sep-17

Dec-15 Apr-16

Volume, GEL mn (RHS)

Certificates of Deposits (weighted average rate)



Note: Index growth means appreciation of exchange rate, decline means depreciation of exchange rate



## Fixed income

**Corporate Eurobonds:** Bank of Georgia Group Eurobonds (GEBGG) closed at 4.16% yield, trading at 105.94 (-0.05% w/w). Georgia Capital Eurobonds (GEOCAP) were trading at 98.88 (+0.11% w/w), yielding 6.43%.

GOGC Eurobonds (GEOROG) were trading at 104.59 (+0.07% w/w), yielding 3.01%. Georgian Railway Eurobonds (GRAIL) traded at a premium at 109.99 (+0.03% w/w), yielding 3.49%.

Georgian Sovereign Eurobonds (GEORG) closed at