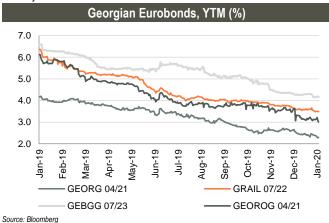

## Fixed income

**Corporate Eurobonds:** Bank of Georgia Group Eurobonds (GEBGG) closed at 4.16% yield, trading at 105.94 (-0.05% w/w). Georgia Capital Eurobonds (GEOCAP) were trading at 98.88 (+0.11% w/w), yielding 6.43%.

GOGC Eurobonds (GEOROG) were trading at 104.59 (+0.07% w/w), yielding 3.01%. Georgian Railway Eurobonds (GRAIL) traded at a premium at 109.99 (+0.03% w/w), yielding 3.49%.

Georgian Sovereign Eurobonds (GEORG) closed at 105.48 (+0.03% w/w) at 2.30% yield to maturity.

| Source: | Bloomberg |
|---------|-----------|
|         |           |

| Georgian bonds performance |          |            |         |                 |                                        |           |              |               |  |  |
|----------------------------|----------|------------|---------|-----------------|----------------------------------------|-----------|--------------|---------------|--|--|
|                            |          |            | Georgia | n Eurobonds p   | erformance                             |           |              |               |  |  |
| Issuer                     | Currency | Amount, mn | Coupon  | Maturity date   | Ratings<br>(Fitch/S&P/Moody/<br>Scope) | Mid price | Mid yield, % | Z-spread, bps |  |  |
| Georgia                    | US\$     | 500        | 6.875%  | Apr-21          | BB/BB/Ba2                              | 105.48    | 2.30         | 60.31         |  |  |
| GRAIL 07/22                | US\$     | 500        | 7.750%  | Jul-22          | BB-/B+/-                               | 109.99    | 3.49         | 186.53        |  |  |
| GEOROG 04/21               | US\$     | 250        | 6.750%  | Apr-21          | BB/B+/-                                | 104.59    | 3.01         | 131.91        |  |  |
| GEBGG 06/20                | GEL      | 500        | 11.000% | Jun-20          | BB-/-/Ba2                              | n/a       | n/a          | n/a           |  |  |
| GEBGG 07/23                | US\$     | 350        | 6.000%  | Jul-23          | BB-/-/Ba2                              | 105.94    | 4.16         | 255.04        |  |  |
| GEBGG 11 1/8 PERP          | US\$     | 100        | 11.125% | n/a             | B-/-/-                                 | 107.06    | 9.92         | 752.46        |  |  |
| GEOCAP 03/24               | US\$     | 300        | 6.125%  | Mar-24          | -/B+/B2                                | 98.88     | 6.43         | 481.70        |  |  |
| SILKNET 04/24              | US\$     | 200        | 11.000% | Apr-24          | B+/-/B1                                | 112.88    | 7.37         | 528.67        |  |  |
| TBC 06/24                  | US\$     | 300        | 5.750%  | Jun-24          | BB-/-/Ba2                              | 105.50    | 4.37         | 274.25        |  |  |
| TBC PERP                   | US\$     | 125        | 10.775% | n/a             | B-/-/-                                 | 106.27    | 10.13        | 745.65        |  |  |
|                            |          |            | Georgia | n local bonds p | performance                            |           |              |               |  |  |
| GWP 12/21                  | GEL      | 30         | 11.00%  | Dec-21          | BB-/-/-                                | n/a       | n/a          | n/a           |  |  |
| M2CA 12/21                 | US\$     | 30         | 7.50%   | Dec-21          | -/-/-                                  | 101.83    | 6.50         | n/a           |  |  |
| M2RE 10/22                 | US\$     | 35         | 7.50%   | Oct-22          | -/-/-                                  | 101.22    | 7.00         | n/a           |  |  |
| GLC 08/20                  | US\$     | 10         | 7.00%   | Aug-20          | B+/-/-                                 | 101.19    | 5.00         | n/a           |  |  |
| GLC 06/21                  | US\$     | 5          | 6.50%   | Jun-21          | B+/-/-                                 | 100.00    | 6.50         | n/a           |  |  |
| GLC 08/21                  | US\$     | 10         | 7.50%   | Aug-21          | B+/-/-                                 | 100.73    | 7.00         | n/a           |  |  |
| CRYSTAL 02/21              | GEL      | 15         | 11.50%  | Feb-21          | B/-/-/-                                | 99.76     | 12.75        | n/a           |  |  |
| Nikora Trade 08/21         | GEL      | 25         | 9.00%   | Aug-21          | -/-/-/B+                               | n/a       | n/a          | n/a           |  |  |
| SILKNET 04/24              | GEL      | 34         | 11.00%  | Apr-24          | B+/-/B1/-                              | n/a       | n/a          | n/a           |  |  |
| Geo. Beer Company          | GEL      | 25         | 10.50%  | Dec-23          | -/-/-/BB-                              | n/a       | n/a          | n/a           |  |  |
| Lisi Lake Development      | US\$     | 12         | 8.00%   | Dec-21          | -/-/-/B+                               | n/a       | n/a          | n/a           |  |  |
| Tegeta 04/22               | GEL      | 30         | 10.75%  | Apr-22          | -/-/-/BB-                              | n/a       | n/a          | n/a           |  |  |
| Swiss Capital 09/21        | GEL      | 10         | 14.00%  | Sep-21          | B-/-/-                                 | 100.00    | 13.25        | n/a           |  |  |