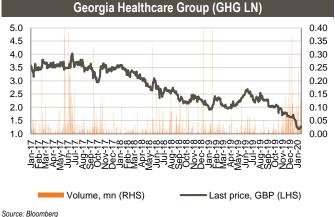

Georgia Healthcare Group (GHG LN) shares closed at GBP 1.28/share (+8.47% w/w and -21.95% m/m). More than 639k shares were traded in the range of GBP 1.19 - 1.33/share. Average daily traded volume was 85k in the last 4 weeks. The volume of GHG shares traded was at 0.49% of its capitalization.