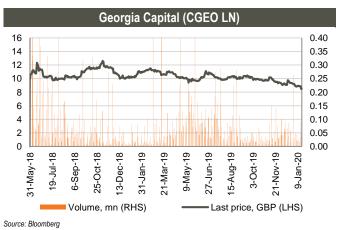

Georgia Capital (CGEO LN) shares closed at GBP 8.49/share (-4.39% w/w and -9.39% m/m). More than 252k shares traded in the range of GBP 8.42 - 9.04/share. Average daily traded volume was 50k in the last 4 weeks. The volume of CGEO shares traded was at 0.69% of its capitalization.