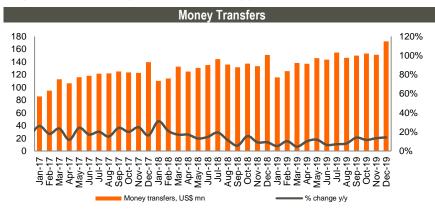

#### Money transfers up 14.2% y/y in December 2019

Money transfers increased by 14.2% y/y to US\$ 172.3mn in December 2019, after growing 13.3% y/y in previous month, according to NBG. Money transfers were up from all major countries, in particular from Russia (+0.1% y/y, 25.4% of total), Italy (+19.3% y/y, 13.8% of total), Greece (+14.8% y/y, 11.4% of total), USA (+9.4% y/y, 9.6% of total) and Israel (+12.3% y/y, 8.4% of total). Overall, in 2019 money transfers were up 9.7% y/y to US\$ 1.7bn.