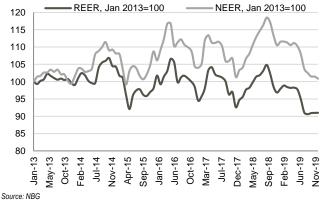

8%

7%

6%

5%

4%

Nominal Effective Exchange Rate and Real Effective Exchange Rate REER, Jan 2013=100 NEER, Jan 2013=100

Feb-17 May-17 Sep-17

Dec-15 Apr-16

Volume, GEL mn (RHS)

Certificates of Deposits (weighted average rate)

Note: Index growth means appreciation of exchange rate, decline means depreciation of exchange rate