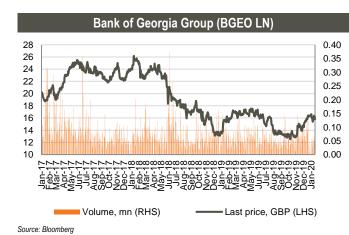

# Equities

Bank of Georgia Group (BGEO LN) shares closed at GBP 15.81/share (+0.70% w/w and +0.19% m/m). More than 253k shares traded in the range of GBP 15.72 - 16.45/share. Average daily traded volume was 41k in the last 4 weeks. FTSE 250 Index, of which BGEO is a constituent, gained 1.48% w/w and 0.90% m/m. The volume of BGEO shares traded was at 0.51% of its capitalization.