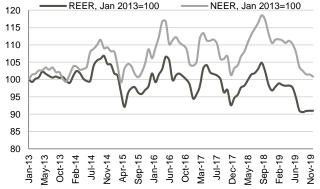

Source: MoF

Source: NBG

Nominal Effective Exchange Rate and Real Effective Exchange Rate REER, Jan 2013=100 NEER, Jan 2013=100 120

Source: NBG Note: Index growth means appreciation of exchange rate, decline means depreciation of exchange rate