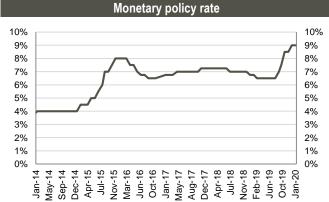

## Money market

Refinancing loans: National Bank of Georgia (NBG) issued 7-day refinancing loans of GEL 2.0bn (US\$ 713.9mn).

Ministry of Finance Benchmark Bonds: 2-year GEL 70.0mn (US\$ 24.3mn) Benchmark Bonds of Ministry of Finance were sold at the auction held at NBG on February 4, 2020. The weighted average yield was fixed at 9.044%. The nearest treasury security auction is scheduled for February 11, 2020, where GEL 50.0mn nominal value 1-year T-Bills will be sold.