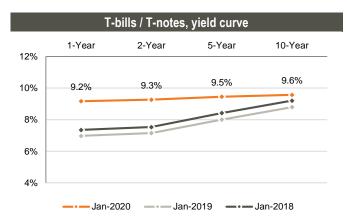

## Money market

Refinancing loans: National Bank of Georgia (NBG) issued 7-day refinancing loans of GEL 2.0bn (US\$ 713.9mn).

Ministry of Finance Benchmark Bonds: 2-year GEL 70.0mn (US\$ 24.3mn) Benchmark Bonds of Ministry of Finance were sold at the auction held at NBG on February 4, 2020. The weighted average yield was fixed at 9.044%. The nearest treasury security auction is scheduled for February 11, 2020, where GEL 50.0mn nominal value 1-year T-Bills will be sold.

Ministry of Finance T-Bills: 6-month GEL 20.0mn (US\$ 6.9mn) T-Bills of Ministry of Finance were sold at the auction held at NBG on February 4, 2020. The weighted average yield was fixed at 9.023%.

| T-bills / T-notes, Feb-20 emission calendar |    |        |  |  |  |  |  |  |
|---------------------------------------------|----|--------|--|--|--|--|--|--|
| Date Volume, GEL mn Maturit                 |    |        |  |  |  |  |  |  |
| 11-Feb-20                                   | 50 | 1 year |  |  |  |  |  |  |
| 25-Feb-20                                   | 80 | 5 year |  |  |  |  |  |  |

Source: MoF

Source: NBG

Nominal Effective Exchange Rate and Real Effective Exchange Rate REER, Jan 2013=100 NEER, Jan 2013=100 120

Source: NBG Note: Index growth means appreciation of exchange rate, decline means depreciation of exchange rate