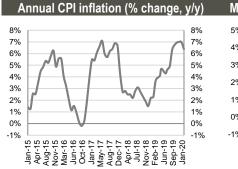

### Inflation was 6.4% y/y and 0.7% m/m in January 2020

Annual CPI inflation retreated to 6.4% in January 2020 from 7.0% in previous month, according to Geostat. Core inflation (non-food, non-energy, non-tobacco) came in at 3.4%, down from 3.7% in previous month. Annual price changes were driven by price increases in food and non-alcoholic beverages (+11.3% y/y, +3.57ppts), alcoholic beverages and tobacco (+11.2% y/y, +0.76ppts), transport (+3.3% y/y, +0.39ppts) and hotels & restaurants (+8.2% y/y, +0.36ppts) categories. Meanwhile, prices were down in clothing & footwear (-3.3% y/y, -0.12ppts) and communication (-1.2% y/y,-0.04ppts). On a monthly basis, there was 0.7% inflation in January 2020. Price increase in food & non-alcoholic beverages (+2.3% m/m, +0.76ppts) category was the major driver of monthly inflation dynamics.

Source: Geostat