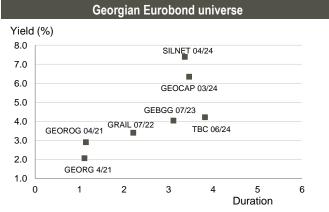

## Fixed income

**Corporate Eurobonds:** Bank of Georgia Group Eurobonds (GEBGG) closed at 4.04% yield, trading at 106.25 (+0.18% w/w). Georgia Capital Eurobonds (GEOCAP) were trading at 99.20 (+0.07% w/w), yielding 6.35%.

GOGC Eurobonds (GEOROG) were trading at 104.52 (+0.10% w/w), yielding 2.91%. Georgian Railway Eurobonds (GRAIL) traded at a premium at 109.99 (-0.02% w/w), yielding 3.41%.

Georgian Sovereign Eurobonds (GEORG) closed at 105.53 (-0.02% w/w) at 2.06% yield to maturity.