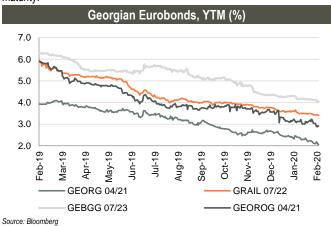

## Fixed income

**Corporate Eurobonds:** Bank of Georgia Group Eurobonds (GEBGG) closed at 4.04% yield, trading at 106.25 (+0.18% w/w). Georgia Capital Eurobonds (GEOCAP) were trading at 99.20 (+0.07% w/w), yielding 6.35%.

GOGC Eurobonds (GEOROG) were trading at 104.52 (+0.10% w/w), yielding 2.91%. Georgian Railway Eurobonds (GRAIL) traded at a premium at 109.99 (-0.02% w/w), yielding 3.41%.

Georgian Sovereign Eurobonds (GEORG) closed at 105.53 (-0.02% w/w) at 2.06% yield to maturity.