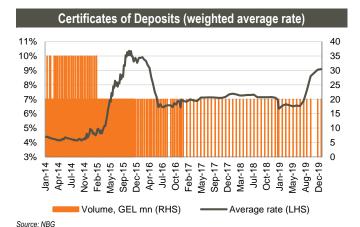

## Money market

Refinancing loans: National Bank of Georgia (NBG) issued 7-day refinancing loans of GEL 2.0bn (US\$ 713.9mn).

Ministry of Finance Benchmark Bonds: 2-year GEL 70.0mn (US\$ 24.3mn) Benchmark Bonds of Ministry of Finance were sold at the auction held at NBG on February 4, 2020. The weighted average yield was fixed at 9.044%. The nearest treasury security auction is scheduled for February 11, 2020, where GEL 50.0mn nominal value 1-year T-Bills will be sold.

Ministry of Finance T-Bills: 6-month GEL 20.0mn (US\$ 6.9mn) T-Bills of Ministry of Finance were sold at the auction held at NBG on February 4, 2020. The weighted average yield was fixed at 9.023%.

| T-bills / T-notes, Feb-20 emission calendar |    |        |  |  |  |  |  |  |
|---------------------------------------------|----|--------|--|--|--|--|--|--|
| Date Volume, GEL mn Maturit                 |    |        |  |  |  |  |  |  |
| 11-Feb-20                                   | 50 | 1 year |  |  |  |  |  |  |
| 25-Feb-20                                   | 80 | 5 year |  |  |  |  |  |  |