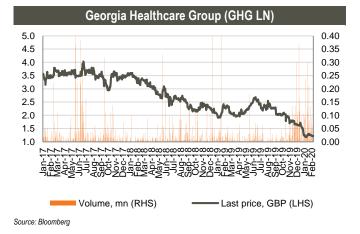

. More than 134k shares traded in the range of GBP 7.61 - 8.08/share. Average daily traded volume was 39k in the last 4 weeks. The volume of CGEO shares traded was at 0.37% of its capitalization.

**TBC Bank Group** (TBCG LN) closed the week at GBP 12.50/share (+0.81% w/w and -0.48% m/m). More than 95k shares changed hands in the range of GBP 11.94 - 12.62/share. Average daily traded volume was 20k in the last 4 weeks. The volume of TBCG shares traded was at 0.17% of its capitalization.

**Georgia Healthcare Group** (GHG LN) shares closed at GBP 1.23/share (unchanged w/w and +4.24% m/m). More than 406k shares were traded in the range of GBP 1.16 - 1.26/share. Average daily traded volume was 86k in the last 4 weeks. The volume of GHG shares traded was at 0.31% of its capitalization.











# Equities, continued

| Eastern European banks |             |            |                |            |                |                |                |                |                |                |                |  |
|------------------------|-------------|------------|----------------|------------|----------------|----------------|----------------|----------------|----------------|----------------|----------------|--|
|                        |             |            |                |            |                |                |                | Р              | /E             | P              | /B             |  |
|                        | Ticker      | Currency   | Share price    | Mcap, mn   | 6M chg         | y/y chg        | YTD chg        | 2019F          | 202