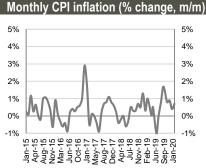

### Inflation was 6.4% y/y and 0.7% m/m in January 2020

Annual CPI inflation retreated to 6.4% in January 2020 from 7.0% in previous month, according to Geostat. Core inflation (non-food, non-energy, non-tobacco) came in at 3.4%, down from 3.7% in previous month. Annual price changes were driven by price increases in food and non-alcoholic beverages (+11.3% y/y, +3.57ppts), alcoholic beverages and tobacco (+11.2% y/y, +0.76ppts), transport (+3.3% y/y, +0.39ppts) and hotels & restaurants (+8.2% y/y, +0.36ppts) categories. Meanwhile, prices were down in clothing & footwear (-3.3% y/y, -0.12ppts) and communication (-1.2% y/y,-0.04ppts). On a monthly basis, there was 0.7% inflation in January 2020. Price increase in food & non-alcoholic beverages (+2.3% m/m, +0.76ppts) category was the major driver of monthly inflation dynamics.