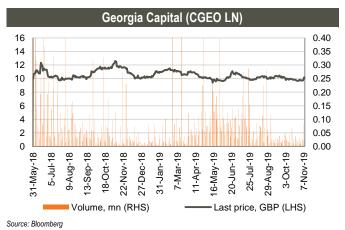

**Georgia Capital** (CGEO LN) shares closed at GBP 10.16/share (+3.99% w/w and +3.04% m/m). More than 160k shares traded in the range of GBP 9.51 - 10.30/share. Average daily traded volume was 26k in the last 4 weeks. The volume of CGEO shares traded was at 0.44% of its capitalization.