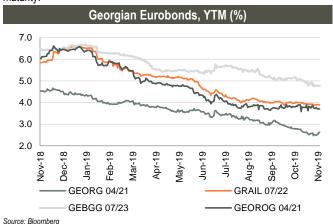

### Fixed income

Source: Bloomberg

**Corporate Eurobonds:** Bank of Georgia Group Eurobonds (GEBGG) closed at 4.78% yield, trading at 104.10 (-0.12% w/w). Georgia Capital Eurobonds (GEOCAP) were trading at 95.00 (+0.04% w/w), yielding 7.50%.

GOGC Eurobonds (GEOROG) were trading at 104.28 (-0.03% w/w), yielding 3.70%. Georgian Railway Eurobonds (GRAIL) traded at a premium at 109.64 (-0.10% w/w), yielding 3.90%.

Georgian Sovereign Eurobonds (GEORG) closed at 105.86 (-0.23% w/w) at 2.62% yield to maturity.

Georgian bonds performance Georgian Eurobonds performance Ratings (Fitch/S&P/Moody/ Mid yield, % Maturity date Mid price Issuer Currency Amount, mn Coupon Z-spread, bps Scope) Georgia US\$ 500 6.875% Apr-21 BB/BB/Ba2 105.86 2.62 88.24 **GRAIL 07/22** US\$ 500 7.750% Jul-22 BB-/B+/-109.64 3.90 218.44 **GEOROG 04/21** Apr-21 BB/B+/-196.26 US\$ 250 6.750% 104.28 3.70 **GEBGG 06/20 GEL** 500 11.000% Jun-20 BB-/-/Ba2 n/a n/a n/a **GEBGG 07/23** US\$ 350 6.000% BB-/-/Ba2 104.10 306.86 Jul-23 4.78 GEBGG 11 1/8 PERP US\$ 100 11.125% B-/-/-104.19 10.26 823.66 n/a **GEOCAP 03/24** 300 6.125% -/B+/B2 US\$ Mar-24 95.00 7.50 578.22 SILKNET 04/24 US\$ 200 11.000% Apr-24 B+/-/B1 110.84 8.02 629.08 TBC 06/24 US\$ 300 5.750% Jun-24 BB-/-/Ba2 102.65 5.10 337.64 TBC PERP US\$ 10.58 125 101.97 849.52 10.775% n/a R-/-/-Georgian local bonds performance GWP 12/21 30 **GEL** 11.00% Dec-21 BB-/-/-/n/a n/a n/a M2CA 12/21 US\$ 30 7.50% Dec-21 -/-/-100.74 7.13 n/a M2RE 10/22 US\$ 35 7.50% Oct-22 -/-/-/-100.32 7.38 n/a 10 B+/-/-/-GLC 08/20 US\$ 7.00% Aug-20 101.06 5.63 n/a GLC 06/21 US\$ 5 6.50% Jun-21 B+/-/-/-99.05 7.13 n/a GLC 08/21 US\$ 10 7.50% B+/-/-/-100.62 7.25 Aug-21 n/a CRYSTAL 12/19 10 12.00% Dec-19 B/-/-/-GFI 100 17 11.75 n/a CRYSTAL 02/21 **GEL** 11.50% B/-/-/-15 Feb-21 100.85 11.75 n/a Nikora Trade 08/21 GEL 25 9.00% Aug-21 -/-/-/B+ n/a n/a n/a 34 11.00% B+/-/B1/-SILKNET 08/22 **GEL** Aug-22 n/a n/a n/a 25 10.50% GFI -/-/-/BB-Geo. Beer Company Dec-23 n/a n/a n/a Lisi Lake Development US\$ 12 8.00% Dec-21 -/-/-/B+ n/a n/a n/a Tegeta 04/22 GEL 30 10.75% Apr-22 -/-/-/BBn/a n/a n/a Swiss Capital 09/21 14.00% Sep-21 B-/-/-/-101.58 14.00 n/a