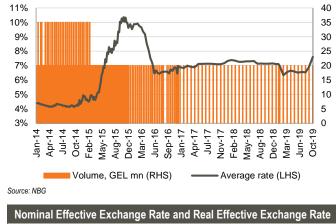

### International reserves stood at US\$ 3.4bn in October 2019

Gross international reserves were up 9.4% y/y to US\$ 3.4bn in October 2019, according to NBG. On a monthly basis, reserves were down 6.0% (-US\$ 216mn). There were no FX interventions in October and monthly decline in reserves is explained by a 5pp reduction in reserve requirement on banking sector FX deposits.