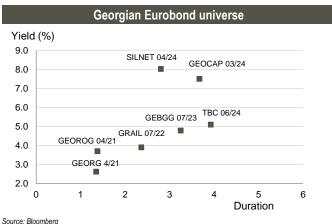

Georgian bonds performance Georgian Eurobonds performance Ratings (Fitch/S&P/Moody/ Mid yield, % Maturity date Mid price Issuer Currency Amount, mn Coupon Z-spread, bps Scope) Georgia US\$ 500 6.875% Apr-21 BB/BB/Ba2 105.86 2.62 88.24 **GRAIL 07/22** US\$ 500 7.750% Jul-22 BB-/B+/-109.64 3.90 218.44 **GEOROG 04/21** Apr-21 BB/B+/-196.26 US\$ 250 6.750% 104.28 3.70 **GEBGG 06/20 GEL** 500 11.000% Jun-20 BB-/-/Ba2 n/a n/a n/a **GEBGG 07/23** US\$ 350 6.000% BB-/-/Ba2 104.10 306.86 Jul-23 4.78 GEBGG 11 1/8 PERP US\$ 100 11.125% B-/-/-104.19 10.26 823.66 n/a **GEOCAP 03/24** 300 6.125% -/B+/B2 US\$ Mar-24 95.00 7.50 578.22 SILKNET 04/24 US\$ 200 11.000% Apr-24 B+/-/B1 110.84 8.02 629.08 TBC 06/24 US\$ 300 5.750% Jun-24 BB-/-/Ba2 102.65 5.10 337.64 TBC PERP US\$ 10.58 125 101.97 849.52 10.775% n/a R-/-/-Georgian local bonds performance GWP 12/21 30 **GEL** 11.00% Dec-21 BB-/-/-/n/a n/a n/a M2CA 12/21 US\$ 30 7.50% Dec-21 -/-/-100.74 7.13 n/a M2RE 10/22 US\$ 35 7.50% Oct-22 -/-/-/-100.32 7.38 n/a 10 B+/-/-/-GLC 08/20 US\$ 7.00% Aug-20 101.06 5.63 n/a GLC 06/21 US\$ 5 6.50% Jun-21 B+/-/-/-99.05 7.13 n/a GLC 08/21 US\$ 10 7.50% B+/-/-/-100.62 7.25 Aug-21 n/a CRYSTAL 12/19 10 12.00% Dec-19 B/-/-/-GFI 100 17 11.75 n/a CRYSTAL 02/21 **GEL** 11.50% B/-/-/-15 Feb-21 100.85 11.75 n/a Nikora Trade 08/21 GEL 25 9.00% Aug-21 -/-/-/B+ n/a n/a n/a 34 11.00% B+/-/B1/-SILKNET 08/22 **GEL** Aug-22 n/a n/a n/a 25 10.50% GFI -/-/-/BB-Geo. Beer Company Dec-23 n/a n/a n/a Lisi Lake Development US\$ 12 8.00% Dec-21 -/-/-/B+ n/a n/a n/a Tegeta 04/22 GEL 30 10.75% Apr-22 -/-/-/BBn/a n/a n/a Swiss Capital 09/21 14.00% Sep-21 B-/-/-/-101.58 14.00 n/a