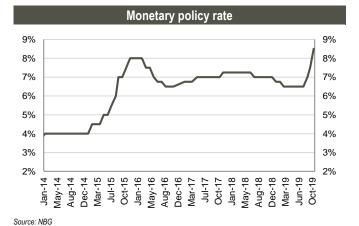

### Money market

**Refinancing loans:** National Bank of Georgia (NBG) issued 7-day refinancing loans of GEL 2.3bn (US\$ 759.9mn).

**Ministry of Finance Treasury Bills:** 1-year GEL 60.0mn (US\$ 20.3mn) T-Bills of Ministry of Finance were sold at the auction held at NBG on November 5, 2019. The weighted average yield was fixed at 9.072%. The nearest treasury securities auction is scheduled for November 12, 2019, where GEL 70.0mn nominal value 6-month T-bills and GEL 70.0mn nominal value 2-year Benchmark Bonds will be sold.