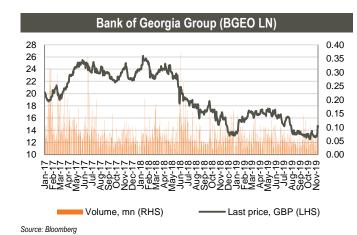

## Equities

**Bank of Georgia Group** (BGEO LN) shares closed at GBP 14.55/share (+11.07% w/w and +16.21% m/m). More than 417k shares traded in the range of GBP 12.92 - 15.05/share. Average daily traded volume was 58k in the last 4 weeks. FTSE 250 Index, of which BGEO is a constituent, gained 0.99% w/w and 6.02% m/m. The volume of BGEO shares traded was at 0.85% of its capitalization.