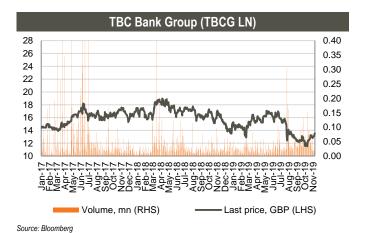

**TBC Bank Group** (TBCG LN) closed the week at GBP 13.50/share (+3.69% w/w and +12.88% m/m). More than 184k shares changed hands in the range of GBP 12.94 - 13.90/share. Average daily traded volume was 47k in the last 4 weeks. The volume of TBCG shares traded was at 0.34% of its capitalization.