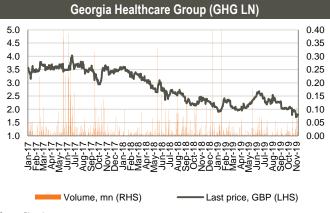

**Georgia Healthcare Group** (GHG LN) shares closed at GBP 1.80/share (unchanged w/w and -14.08% m/m). More than 111k shares were traded in the range of GBP 1.73 - 1.80/share. Average daily traded volume was 22k in the last 4 weeks. The volume of GHG shares traded was at 0.08% of its capitalization.