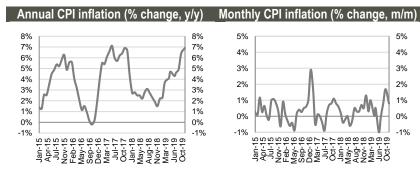

#### Inflation was 6.9% y/y and 0.8% m/m in October 2019

Annual CPI inflation was 6.9% in October 2019 up from 6.4% in previous month, according to Geostat. Core inflation (non-food, non-energy, non-tobacco) came in at 3.4% up from 3.2% compared to the previous month. Annual price changes were driven by price increases in food and non-alcoholic beverages (+13.5% y/y, +4.02ppts), alcoholic beverages and tobacco (+13.8% y/y, +0.92ppts), recreation and culture (+7.3% y/y, +0.41ppts) and transport (+3.0% y/y, +0.36ppts) categories, while prices were down in clothing and footwear (-5.9% y/y, -0.21ppts). On a monthly basis, there was 0.8% inflation in October 2019. Price increase in food and non-alcoholic beverages (+1.6% m/m, +0.5ppts) and clothing and footwear (+5.9% m/m, +0.18ppts) were the major drivers of monthly inflation dynamics.