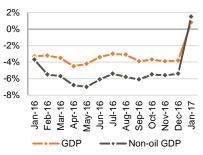

#### Azerbaijan economy up 0.8% y/y in 1M17

In 1M17, real GDP increased 0.8% y/y, compared to the 3.3% y/y contraction recorded in 1M16. Non-oil GDP was up 1.5% y/y, compared to the 3.7% y/y decline in 1M16, while oil GDP was down 0.5% y/y. The main drag on growth continued to be the construction sector, down 6.4% y/y in 1M17. Excluding the construction sector, non-oil GDP was up 2.3% y/y in 1M17.

## Real GDP growth, % (YTD)

Source: AzSTAT