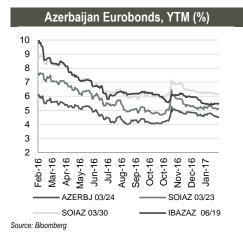

## **Fixed income**

**Corporate Eurobonds:** State Oil Company of Azerbaijan (SOCAR) Eurobond (SOIAZ 03/30) closed at 6.1% yield, trading at 107.3 (+0.2% w/w). International Bank of Azerbaijan Eurobonds (IBAZAZ 06/19) were trading at 100.4 (+0.1% w/w), yielding 5.4%.

Azerbaijan Sovereign Eurobonds (AZERBJ 03/24) closed at  $101.5 \ (+0.3\% \ w/w)$  at 4.5% yield to maturity.

| Eurobonds   |                                                                   |                                                                                                |                                                                                                                                                                                                                                                                                                                                                                           |                                                                                                                                                                                                                                                                                                                                                                                                                                                                                                |                                                                                                                                                                                                                                                                                                                                                                                                                                                                                                                                                                                                                                          |                                                                                                                                                                                                                                                                                                                                                                                                                                                                                                                                                                                                                                                                                                                                                       |  |
|-------------|-------------------------------------------------------------------|------------------------------------------------------------------------------------------------|---------------------------------------------------------------------------------------------------------------------------------------------------------------------------------------------------------------------------------------------------------------------------------------------------------------------------------------------------------------------------|------------------------------------------------------------------------------------------------------------------------------------------------------------------------------------------------------------------------------------------------------------------------------------------------------------------------------------------------------------------------------------------------------------------------------------------------------------------------------------------------|------------------------------------------------------------------------------------------------------------------------------------------------------------------------------------------------------------------------------------------------------------------------------------------------------------------------------------------------------------------------------------------------------------------------------------------------------------------------------------------------------------------------------------------------------------------------------------------------------------------------------------------|-------------------------------------------------------------------------------------------------------------------------------------------------------------------------------------------------------------------------------------------------------------------------------------------------------------------------------------------------------------------------------------------------------------------------------------------------------------------------------------------------------------------------------------------------------------------------------------------------------------------------------------------------------------------------------------------------------------------------------------------------------|--|
| SOIAZ 02/17 | SOIAZ<br>03/23                                                    | SOIAZ<br>03/30                                                                                 | IBAZAZ<br>05/17                                                                                                                                                                                                                                                                                                                                                           | IBAZAZ<br>06/19                                                                                                                                                                                                                                                                                                                                                                                                                                                                                | SGCAZE<br>03/26                                                                                                                                                                                                                                                                                                                                                                                                                                                                                                                                                                                                                          | AZERBJ<br>03/24                                                                                                                                                                                                                                                                                                                                                                                                                                                                                                                                                                                                                                                                                                                                       |  |
| 97.1        | 1000                                                              | 750                                                                                            | 100                                                                                                                                                                                                                                                                                                                                                                       | 500                                                                                                                                                                                                                                                                                                                                                                                                                                                                                            | 1,000                                                                                                                                                                                                                                                                                                                                                                                                                                                                                                                                                                                                                                    | 1,250                                                                                                                                                                                                                                                                                                                                                                                                                                                                                                                                                                                                                                                                                                                                                 |  |
| Feb-12      | Mar-13                                                            | Mar-15                                                                                         | May-07                                                                                                                                                                                                                                                                                                                                                                    | Jun-14                                                                                                                                                                                                                                                                                                                                                                                                                                                                                         | Mar-16                                                                                                                                                                                                                                                                                                                                                                                                                                                                                                                                                                                                                                   | Mar-14                                                                                                                                                                                                                                                                                                                                                                                                                                                                                                                                                                                                                                                                                                                                                |  |
| Feb-17      | Mar-23                                                            | Mar-30                                                                                         | May-17                                                                                                                                                                                                                                                                                                                                                                    | Jun-19                                                                                                                                                                                                                                                                                                                                                                                                                                                                                         | Mar-26                                                                                                                                                                                                                                                                                                                                                                                                                                                                                                                                                                                                                                   | Mar-24                                                                                                                                                                                                                                                                                                                                                                                                                                                                                                                                                                                                                                                                                                                                                |  |
| 5.450%      | 4.750%                                                            | 6.950%                                                                                         | 6.170%                                                                                                                                                                                                                                                                                                                                                                    | 5.625%                                                                                                                                                                                                                                                                                                                                                                                                                                                                                         | 6.875%                                                                                                                                                                                                                                                                                                                                                                                                                                                                                                                                                                                                                                   | 4.750%                                                                                                                                                                                                                                                                                                                                                                                                                                                                                                                                                                                                                                                                                                                                                |  |
| BB+/BB /Ba1 | BB+/BB<br>/Ba1                                                    | BB+/BB<br>/Ba1                                                                                 | BB/-/Ba3                                                                                                                                                                                                                                                                                                                                                                  | BB/-/Ba3                                                                                                                                                                                                                                                                                                                                                                                                                                                                                       | BB+/-/<br>Ba1                                                                                                                                                                                                                                                                                                                                                                                                                                                                                                                                                                                                                            | BB+/ BB+/<br>Ba1                                                                                                                                                                                                                                                                                                                                                                                                                                                                                                                                                                                                                                                                                                                                      |  |
| 100.0       | 98.3                                                              | 107.3                                                                                          | 99.9                                                                                                                                                                                                                                                                                                                                                                      | 100.4                                                                                                                                                                                                                                                                                                                                                                                                                                                                                          | 110.1                                                                                                                                                                                                                                                                                                                                                                                                                                                                                                                                                                                                                                    | 101.5                                                                                                                                                                                                                                                                                                                                                                                                                                                                                                                                                                                                                                                                                                                                                 |  |
| 5.3         | 5.1                                                               | 6.1                                                                                            | 6.6                                                                                                                                                                                                                                                                                                                                                                       | 5.4                                                                                                                                                                                                                                                                                                                                                                                                                                                                                            | 5.5                                                                                                                                                                                                                                                                                                                                                                                                                                                                                                                                                                                                                                      | 4.5                                                                                                                                                                                                                                                                                                                                                                                                                                                                                                                                                                                                                                                                                                                                                   |  |
| -9,999.0    | 291.4                                                             | 367.3                                                                                          | 394.0                                                                                                                                                                                                                                                                                                                                                                     | 363.4                                                                                                                                                                                                                                                                                                                                                                                                                                                                                          | 311.6                                                                                                                                                                                                                                                                                                                                                                                                                                                                                                                                                                                                                                    | 227                                                                                                                                                                                                                                                                                                                                                                                                                                                                                                                                                                                                                                                                                                                                                   |  |
|             | 97.1<br>Feb-12<br>Feb-17<br>5.450%<br>BB+/BB /Ba1<br>100.0<br>5.3 | 97.1 1000 Feb-12 Mar-13 Feb-17 Mar-23 5.450% 4.750% BB+/BB /Ba1 BB+/BB /Ba1 100.0 98.3 5.3 5.1 | SOIAZ 02/17         03/23         03/30           97.1         1000         750           Feb-12         Mar-13         Mar-15           Feb-17         Mar-23         Mar-30           5.450%         4.750%         6.950%           BB+/BB /Ba1         BB+/BB /Ba1 /Ba1         /Ba1           100.0         98.3         107.3           5.3         5.1         6.1 | SOIAZ 02/17         SOIAZ 03/23         SOIAZ 03/30         IBAZAZ 05/17           97.1         1000         750         100           Feb-12         Mar-13         Mar-15         May-07           Feb-17         Mar-23         Mar-30         May-17           5.450%         4.750%         6.950%         6.170%           BB+/BB /Ba1         BB+/BB /Ba1 /Ba1         BB+/BB           100.0         98.3         107.3         99.9           5.3         5.1         6.1         6.6 | SOIAZ 02/17         SOIAZ 03/23         SOIAZ 03/30         IBAZAZ 05/17         IBAZAZ 06/19           97.1         1000         750         100         500           Feb-12         Mar-13         Mar-15         May-07         Jun-14           Feb-17         Mar-23         Mar-30         May-17         Jun-19           5.450%         4.750%         6.950%         6.170%         5.625%           BB+/BB /Ba1         BB+/BB /Ba1         BB+/BB /Ba1         BB/-/Ba3         BB/-/Ba3           100.0         98.3         107.3         99.9         100.4           5.3         5.1         6.1         6.6         5.4 | SOIAZ 02/17         SOIAZ 03/23         SOIAZ 03/30         IBAZAZ 05/17         IBAZAZ 06/19         SGCAZE 03/26           97.1         1000         750         100         500         1,000           Feb-12         Mar-13         Mar-15         May-07         Jun-14         Mar-16           Feb-17         Mar-23         Mar-30         May-17         Jun-19         Mar-26           5.450%         4.750%         6.950%         6.170%         5.625%         6.875%           BB+/BB /Ba1         /Ba1         /Ba1         BB/-/Ba3         BB/-/Ba3         BB/-/Ba3           100.0         98.3         107.3         99.9         100.4         110.1           5.3         5.1         6.1         6.6         5.4         5.5 |  |