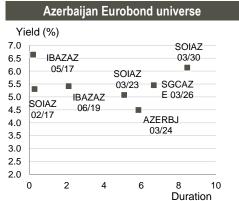

Azerbaijan Sovereign Eurobonds (AZERBJ 03/24) closed at  $101.5 \ (+0.3\% \ w/w)$  at 4.5% yield to maturity.

| Eurobonds   |                                                                   |                                                                                                |                                                                                                                                                                                                                                                                                                                                                                           |                                                                                                                                                                                                                                                                                                                                                                                                                                                                                                |                                                                                                                                                                                                                                                                                                                                                                                                                                                                                                                                                                                                                                          |                                                                                                                                                                                                                                                                                                                                                                                                                                                                                                                                                                                                                                                                                                                                                       |  |
|-------------|-------------------------------------------------------------------|------------------------------------------------------------------------------------------------|---------------------------------------------------------------------------------------------------------------------------------------------------------------------------------------------------------------------------------------------------------------------------------------------------------------------------------------------------------------------------|------------------------------------------------------------------------------------------------------------------------------------------------------------------------------------------------------------------------------------------------------------------------------------------------------------------------------------------------------------------------------------------------------------------------------------------------------------------------------------------------|------------------------------------------------------------------------------------------------------------------------------------------------------------------------------------------------------------------------------------------------------------------------------------------------------------------------------------------------------------------------------------------------------------------------------------------------------------------------------------------------------------------------------------------------------------------------------------------------------------------------------------------|-------------------------------------------------------------------------------------------------------------------------------------------------------------------------------------------------------------------------------------------------------------------------------------------------------------------------------------------------------------------------------------------------------------------------------------------------------------------------------------------------------------------------------------------------------------------------------------------------------------------------------------------------------------------------------------------------------------------------------------------------------|--|
| SOIAZ 02/17 | SOIAZ<br>03/23                                                    | SOIAZ<br>03/30                                                                                 | IBAZAZ<br>05/17                                                                                                                                                                                                                                                                                                                                                           | IBAZAZ<br>06/19                                                                                                                                                                                                                                                                                                                                                                                                                                                                                | SGCAZE<br>03/26                                                                                                                                                                                                                                                                                                                                                                                                                                                                                                                                                                                                                          | AZERBJ<br>03/24                                                                                                                                                                                                                                                                                                                                                                                                                                                                                                                                                                                                                                                                                                                                       |  |
| 97.1        | 1000                                                              | 750                                                                                            | 100                                                                                                                                                                                                                                                                                                                                                                       | 500                                                                                                                                                                                                                                                                                                                                                                                                                                                                                            | 1,000                                                                                                                                                                                                                                                                                                                                                                                                                                                                                                                                                                                                                                    | 1,250                                                                                                                                                                                                                                                                                                                                                                                                                                                                                                                                                                                                                                                                                                                                                 |  |
| Feb-12      | Mar-13                                                            | Mar-15                                                                                         | May-07                                                                                                                                                                                                                                                                                                                                                                    | Jun-14                                                                                                                                                                                                                                                                                                                                                                                                                                                                                         | Mar-16                                                                                                                                                                                                                                                                                                                                                                                                                                                                                                                                                                                                                                   | Mar-14                                                                                                                                                                                                                                                                                                                                                                                                                                                                                                                                                                                                                                                                                                                                                |  |
| Feb-17      | Mar-23                                                            | Mar-30                                                                                         | May-17                                                                                                                                                                                                                                                                                                                                                                    | Jun-19                                                                                                                                                                                                                                                                                                                                                                                                                                                                                         | Mar-26                                                                                                                                                                                                                                                                                                                                                                                                                                                                                                                                                                                                                                   | Mar-24                                                                                                                                                                                                                                                                                                                                                                                                                                                                                                                                                                                                                                                                                                                                                |  |
| 5.450%      | 4.750%                                                            | 6.950%                                                                                         | 6.170%                                                                                                                                                                                                                                                                                                                                                                    | 5.625%                                                                                                                                                                                                                                                                                                                                                                                                                                                                                         | 6.875%                                                                                                                                                                                                                                                                                                                                                                                                                                                                                                                                                                                                                                   | 4.750%                                                                                                                                                                                                                                                                                                                                                                                                                                                                                                                                                                                                                                                                                                                                                |  |
| BB+/BB /Ba1 | BB+/BB<br>/Ba1                                                    | BB+/BB<br>/Ba1                                                                                 | BB/-/Ba3                                                                                                                                                                                                                                                                                                                                                                  | BB/-/Ba3                                                                                                                                                                                                                                                                                                                                                                                                                                                                                       | BB+/-/<br>Ba1                                                                                                                                                                                                                                                                                                                                                                                                                                                                                                                                                                                                                            | BB+/ BB+/<br>Ba1                                                                                                                                                                                                                                                                                                                                                                                                                                                                                                                                                                                                                                                                                                                                      |  |
| 100.0       | 98.3                                                              | 107.3                                                                                          | 99.9                                                                                                                                                                                                                                                                                                                                                                      | 100.4                                                                                                                                                                                                                                                                                                                                                                                                                                                                                          | 110.1                                                                                                                                                                                                                                                                                                                                                                                                                                                                                                                                                                                                                                    | 101.5                                                                                                                                                                                                                                                                                                                                                                                                                                                                                                                                                                                                                                                                                                                                                 |  |
| 5.3         | 5.1                                                               | 6.1                                                                                            | 6.6                                                                                                                                                                                                                                                                                                                                                                       | 5.4                                                                                                                                                                                                                                                                                                                                                                                                                                                                                            | 5.5                                                                                                                                                                                                                                                                                                                                                                                                                                                                                                                                                                                                                                      | 4.5                                                                                                                                                                                                                                                                                                                                                                                                                                                                                                                                                                                                                                                                                                                                                   |  |
| -9,999.0    | 291.4                                                             | 367.3                                                                                          | 394.0                                                                                                                                                                                                                                                                                                                                                                     | 363.4                                                                                                                                                                                                                                                                                                                                                                                                                                                                                          | 311.6                                                                                                                                                                                                                                                                                                                                                                                                                                                                                                                                                                                                                                    | 227                                                                                                                                                                                                                                                                                                                                                                                                                                                                                                                                                                                                                                                                                                                                                   |  |
|             | 97.1<br>Feb-12<br>Feb-17<br>5.450%<br>BB+/BB /Ba1<br>100.0<br>5.3 | 97.1 1000 Feb-12 Mar-13 Feb-17 Mar-23 5.450% 4.750% BB+/BB /Ba1 BB+/BB /Ba1 100.0 98.3 5.3 5.1 | SOIAZ 02/17         03/23         03/30           97.1         1000         750           Feb-12         Mar-13         Mar-15           Feb-17         Mar-23         Mar-30           5.450%         4.750%         6.950%           BB+/BB /Ba1         BB+/BB /Ba1 /Ba1         /Ba1           100.0         98.3         107.3           5.3         5.1         6.1 | SOIAZ 02/17         SOIAZ 03/23         SOIAZ 03/30         IBAZAZ 05/17           97.1         1000         750         100           Feb-12         Mar-13         Mar-15         May-07           Feb-17         Mar-23         Mar-30         May-17           5.450%         4.750%         6.950%         6.170%           BB+/BB /Ba1         BB+/BB /Ba1 /Ba1         BB+/BB           100.0         98.3         107.3         99.9           5.3         5.1         6.1         6.6 | SOIAZ 02/17         SOIAZ 03/23         SOIAZ 03/30         IBAZAZ 05/17         IBAZAZ 06/19           97.1         1000         750         100         500           Feb-12         Mar-13         Mar-15         May-07         Jun-14           Feb-17         Mar-23         Mar-30         May-17         Jun-19           5.450%         4.750%         6.950%         6.170%         5.625%           BB+/BB /Ba1         BB+/BB /Ba1         BB+/BB /Ba1         BB/-/Ba3         BB/-/Ba3           100.0         98.3         107.3         99.9         100.4           5.3         5.1         6.1         6.6         5.4 | SOIAZ 02/17         SOIAZ 03/23         SOIAZ 03/30         IBAZAZ 05/17         IBAZAZ 06/19         SGCAZE 03/26           97.1         1000         750         100         500         1,000           Feb-12         Mar-13         Mar-15         May-07         Jun-14         Mar-16           Feb-17         Mar-23         Mar-30         May-17         Jun-19         Mar-26           5.450%         4.750%         6.950%         6.170%         5.625%         6.875%           BB+/BB /Ba1         /Ba1         /Ba1         BB/-/Ba3         BB/-/Ba3         BB/-/Ba3           100.0         98.3         107.3         99.9         100.4         110.1           5.3         5.1         6.1         6.6         5.4         5.5 |  |

Source: Bloomberg

| Eastern European sovereign 10-year bond performance |                 |           |               |                           |                 |              |                  |  |  |
|-----------------------------------------------------|-----------------|-----------|---------------|---------------------------|-----------------|--------------|------------------|--|--|
| Issuer                                              | Amount, US\$ mn | Coupon, % | Maturity date | Ratings (Fitch/S&P/Moody) | Mid price, US\$ | Mid yield, % | Z-spread,<br>bps |  |  |
| Azerbaijan                                          | 1,250           | 4.750%    | 3/18/2024     | BB+/BB+/Ba1               | 101.5           | 4.5          | 227.0            |  |  |
| Georgia                                             | 500             | 6.875%    | 4/12/2021     | BB-/BB-/Ba3               | 111.5           | 3.8          | 188.0            |  |  |
| Bulgaria                                            | 323             | 5.000%    | 7/19/2021     | BBB-/BB+/Baa2             | 120.1           | 0.4          | -235.7           |  |  |
| Croatia                                             | 1,250           | 3.875%    | 5/30/2022     | BB/BB/Ba2                 | 108.4           | 2.2          | 197.8            |  |  |
| Hungary                                             | 3,000           | 6.375%    | 3/29/2021     | BBB-/BBB-/Baa3            | 112.2           | 3.2          | 120.0            |  |  |
| Romania                                             | 2,250           | 6.750%    | 2/7/2022      | BBB-/BBB-/Baa3            | 115.1           | 3.4          | 137.0            |  |  |
| Russia                                              | 3,500           | 5.000%    | 4/29/2020     | BBB-/BB+/Ba1              | 107.7           | 2.5          | 62.7             |  |  |
| Turkey                                              | 2,000           | 5.625%    | 3/30/2021     | BB+/BB/Ba1                | 104.2           | 4.5          | 253.2            |  |  |
| Kazakhstan                                          | 2,500           | 5.125%    | 7/21/2025     | BBB/BBB-/Baa3             | 108.6           | 3.9          | 162.4            |  |  |