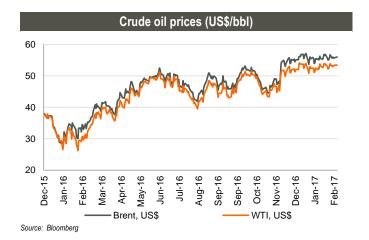

# Oil prices and exchange rate

Oil price: Brent oil price was down 1.6% w/w to US\$ 55.8/bbl (up 61.8% y/y), while WTI oil price decreased 0.9% w/w to US\$ 53.4/bbl (up 74.2% y/y). In AZN terms, Brent oil price was up 0.6% w/w to AZN 99.6 (up 85.1% y/y).