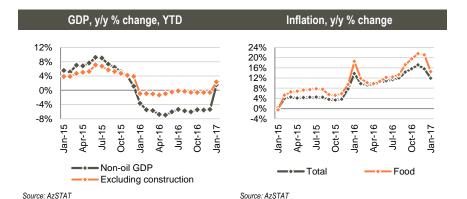

#### Azerbaijan economy up 0.8% y/y in 1M17

In 1M17, real GDP increased 0.8% y/y, compared to the 3.3% y/y contraction recorded in 1M16. Non-oil GDP was up 1.5% y/y, compared to the 3.7% y/y decline in 1M16, while oil GDP was down 0.5% y/y. The main drag on growth continued to be the construction sector, down 6.4% y/y in 1M17. Excluding the construction sector, non-oil GDP was up 2.3% y/y in 1M17.

### Inflation rate at 11.9% y/y in January 2017

Annual CPI inflation rate retreated from 15.5% in the previous month to 11.9% in January 2017. In January, food prices were up 14.5% y/y (-6.5ppts m/m), non-food prices were up 12.3% y/y (-4.0ppts m/m), and service sector prices were up 8.0% y/y (+0.0ppts m/m).