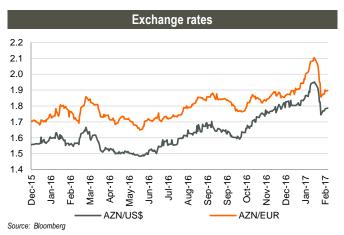

**Exchange rate:** On February 17, 2016, Central Bank's AZN/US\$ rate was 1.7352 ( $\pm$ 0.3% w/w) and AZN/EUR rate was 1.8522 ( $\pm$ 0.4% w/w). At Bloomberg AZN/US\$ was trading at 1.7837 ( $\pm$ 2.2% w/w) while AZN/EUR was trading at 1.8971 ( $\pm$ 2.1% w/w).