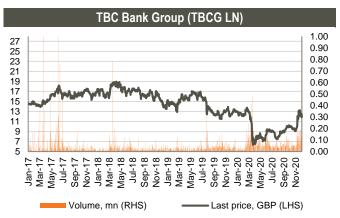

### Fixed income

**Corporate Eurobonds:** Bank of Georgia Group Eurobonds (GEBGG) closed at 3.52% yield, trading at 106.18 (-0.26% w/w). Georgia Capital Eurobonds (GEOCAP) were trading at 100.27 (+0.62% w/w), yielding 6.03%.