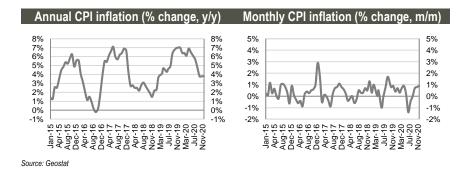

#### Inflation was 3.8% y/y and 0.9% m/m in November 2020

Annual CPI inflation was 3.8% in November 2020, unchanged since September 2020, according to Geostat. Core inflation (non-food, non-energy) came in at 5.1% in November 2020, while core inflation excluding tobacco was 4.8%. Annual price changes were driven by price increases in food and non-alcoholic beverages (+6.0% y/y, +1.92ppts) and health (+8.8% y/y, +0.71ppts) categories and price drop in transport (-5.2% y/y, -0.64ppts) category. On a monthly basis, inflation was 0.9% in November 2020.