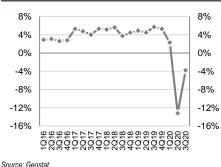

#### Real GDP shrinks 3.9% y/y in October 2020

Georgia's economy contracted by 3.9% y/y in October 2020 after falling 0.7% y/y in September and 3.8% y/y in 3Q20, according to Geostat's rapid estimates. In October, positive real growth was recorded only in financial and insurance activities, while it decreased in other sectors. Overall, real GDP contracted by 5.1% y/y in 10M20. Monthly rapid estimates are based on VAT turnover, fiscal and monetary statistics.