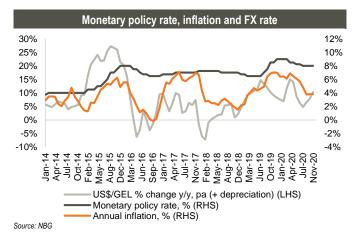

#### Inflation was 3.8% y/y and 0.9% m/m in November 2020

Annual CPI inflation was 3.8% in November 2020, unchanged since September 2020, according to Geostat. Core inflation (non-food, non-energy) came in at 5.1% in November 2020, while core inflation excluding tobacco was 4.8%. Annual price changes were driven by price increases in food and non-alcoholic beverages (+6.0% y/y, +1.92ppts) and health (+8.8% y/y, +0.71ppts) categories and price drop in transport (-5.2% y/y, -0.64ppts) category. On a monthly basis, inflation was 0.9% in November 2020.

#### NBG sold US\$ 19.8mn

On 3 December 2020, the NBG intervened on the FX market and sold US\$ 19.8mn out of offered US\$ 25mn to limit GEL volatility. This was 25<sup>th</sup> FX intervention YTD for a total sale of US\$ 843.2mn through FX auctions.