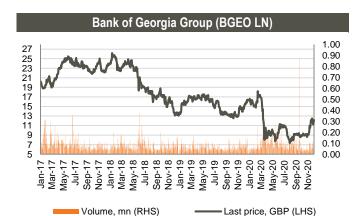

### Fixed income

**Corporate Eurobonds:** Bank of Georgia Group Eurobonds (GEBGG) closed at 3.52% yield, trading at 106.18 (-0.26% w/w). Georgia Capital Eurobonds (GEOCAP) were trading at 100.27 (+0.62% w/w), yielding 6.03%.