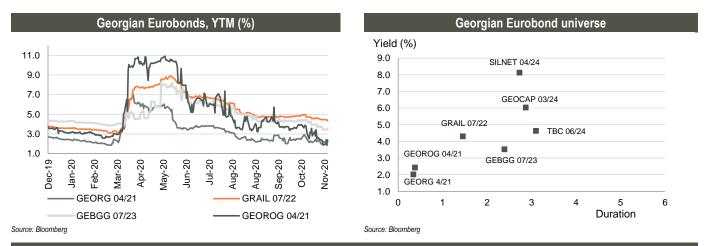

### Fixed income

**Corporate Eurobonds:** Bank of Georgia Group Eurobonds (GEBGG) closed at 3.52% yield, trading at 106.18 (-0.26% w/w). Georgia Capital Eurobonds (GEOCAP) were trading at 100.27 (+0.62% w/w), yielding 6.03%.

GOGC Eurobonds (GEOROG) were trading at 101.64 (-0.31% w/w), yielding 2.42%. Georgian Railway Eurobonds (GRAIL) traded at a premium at 105.25 (+0.18% w/w), yielding 4.30%.

Georgian Sovereign Eurobonds (GEORG) closed at 101.66 (-0.02% w/w) at 2.01% yield to maturity.