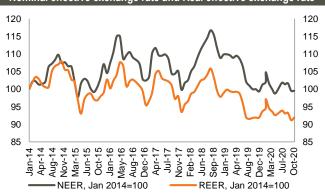

120

100

80

60

40

20 0

Nominal effective exchange rate and Real effective exchange rate

Source: NBG

Note: Index growth means appreciation of exchange rate, decline means depreciation of exchange rate