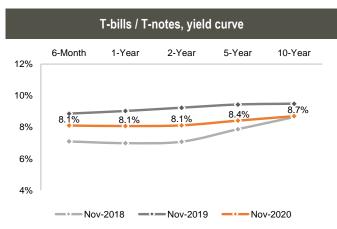

**Ministry of Finance T-Bills:** 6-month GEL 20.0mn (US\$ 6.0mn) T-Bills were sold at the auction held at NBG on December 1, 2020. Total demand was 1.8x higher and the weighted average yield was fixed at 8.088%, up 0.059ppts from previous auction held in November, 2020. The nearest treasury security auction is scheduled for December 8, 2020, where GEL 50.0mn nominal value 1-year T-Bills will be sold.

| T-bills / T-notes in 2020 |                              |                                    |                                   |  |  |  |  |  |  |
|---------------------------|------------------------------|------------------------------------|-----------------------------------|--|--|--|--|--|--|
| Maturity                  | YTD<br>placements,<br>GEL mn | Remaining<br>placements,<br>GEL mn | Outstanding<br>amount,<br>GEL mn* |  |  |  |  |  |  |
| 6-month                   | 350                          | 0                                  | 180                               |  |  |  |  |  |  |
| 1-year                    | 610                          | 50                                 | 680                               |  |  |  |  |  |  |
| 2-year                    | 840                          | 0                                  | 1,390                             |  |  |  |  |  |  |
| 5-year                    | 880                          | 80                                 | 2,088                             |  |  |  |  |  |  |
| 10-year                   | 150                          | 0                                  | 1,237                             |  |  |  |  |  |  |
| Total<br>Source: MoF      | 2,830                        | 150                                | 5,575                             |  |  |  |  |  |  |