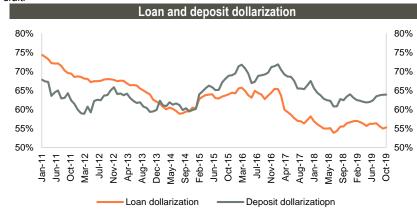

#### NPLs at 2.7% in October 2019

In October 2019, the banking sector loan portfolio increased 14.0% y/y, after growing 14.6% in previous month, excluding the exchange rate effect. In unadjusted terms, loan portfolio was up 19.4% y/y and up 2.1% m/m to GEL 30.8bn (US\$ 10.4bn). Deposits were up 11.4% y/y excluding the exchange rate effect. In unadjusted terms, deposits were up 18.1% y/y and up 2.7% m/m to GEL 26.3bn (US\$ 8.9bn). Loan dollarization stood at 55.3% (-1.09ppts y/y and +0.32ppts m/m) and deposit dollarization reached 63.9% (+0.51ppts y/y and +0.03ppts m/m). NPLs was 2.7% in October 2019 (-0.15ppts y/y and +0.02ppts m/m).