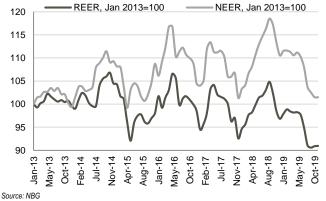

Source: MoF

Source: NBG

Source: NBG

Certificates of Deposits (weighted average rate)

Source: NBG

Nominal Effective Exchange Rate and Real Effective Exchange Rate

Note: Index growth means appreciation of exchange rate, decline means depreciation of exchange rate