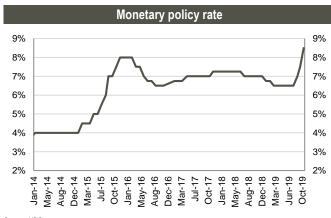

#### Money market

**Refinancing loans:** National Bank of Georgia (NBG) issued 7-day refinancing loans of GEL 2.1bn (US\$ 712.5mn).

**Ministry of Finance Benchmark Bonds:** 5-year GEL 70.0mn (US\$ 23.5mn) Benchmark Bonds of Ministry of Finance were sold at the auction held at NBG on November 26, 2019. The weighted average yield was fixed at 9.461%. The nearest treasury security auction is scheduled for December 3, 2019, where GEL 60.0mn nominal value 1-year T-Bills will be sold.