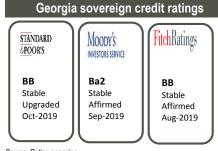

2017   | 2018   |
| GDP (% change)               | 2.9%     | 4.8%   | 4.8%   |
| GDP per capita (ppp)         | 10,511   | 11,485 | 12,417 |
| GDP per capita (US\$)        | 4,062    | 4,359  | 4,722  |
| Population (mn)              | 3.7      | 3.7    | 3.7    |
| Inflation (eop)              | 1.8%     | 6.7%   | 1.5%   |
| Gross reserves (US\$ bn)     | 2.8      | 3.0    | 3.3    |
| CAD (% of GDP)               | 12.4%    | 8.1%   | 6.8%   |
| Fiscal deficit (% of GDP)    | 2.9%     | 2.7%   | 2.3%   |
| Total public debt (% of GDP) | 40.3%    | 39.4%  | 38.9%  |

Source: Official data, Galt & Taggart





Ease of Doing Business # 7 (Top 10) Economic Freedom Index # 16 (mostly free) Global Competitiveness Index # 74

Source: World Bank, Heritage Foundaition and World Economic Forum



Source: Rating agencies



#### Money market

**Refinancing loans:** National Bank of Georgia (NBG) issued 7-day refinancing loans of GEL 2.1bn (US\$ 712.5mn).

**Ministry of Finance Benchmark Bonds:** 5-year GEL 70.0mn (US\$ 23.5mn) Benchmark Bonds of Ministry of Finance were sold at the auction held at NBG on November 26, 2019. The weighted average yield was fixed at 9.461%. The nearest treasury security auction is scheduled for December 3, 2019, where GEL 60.0mn nominal value 1-year T-Bills will be sold.

| T-bills / T-notes | , Dec-19 emissic | on calendar |
|-------------------|------------------|-------------|
| Date              | Volume, GEL mn   | Maturity    |
| 3-Dec-19          | 60               | 1 year      |
| 10-Dec-19         | 70               | 6 month     |
| 10-Dec-