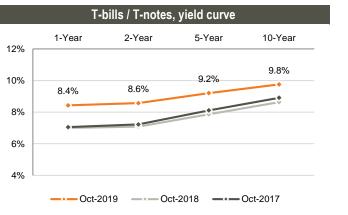

#### Money market

**Refinancing loans:** National Bank of Georgia (NBG) issued 7-day refinancing loans of GEL 2.1bn (US\$ 712.5mn).

**Ministry of Finance Benchmark Bonds:** 5-year GEL 70.0mn (US\$ 23.5mn) Benchmark Bonds of Ministry of Finance were sold at the auction held at NBG on November 26, 2019. The weighted average yield was fixed at 9.461%. The nearest treasury security auction is scheduled for December 3, 2019, where GEL 60.0mn nominal value 1-year T-Bills will be sold.

| T-bills / T-notes | , Dec-19 emissic | on calendar |
|-------------------|------------------|-------------|
| Date              | Volume, GEL mn   | Maturity    |
| 3-Dec-19          | 60               | 1 year      |
| 10-Dec-19         | 70               | 6 month     |
| 10-Dec-19         | 70               | 2 year      |
| 17-Dec-19         | 30               | 10 year     |
| 24-Dec-19         | 70               | 5 year      |