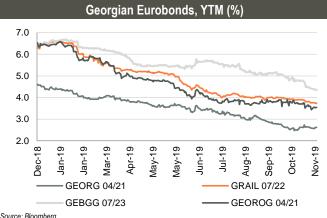

### **Fixed** income

Corporate Eurobonds: Bank of Georgia Group Eurobonds (GEBGG) closed at 4.34% yield, trading at 105.54 (+0.21% w/w). Georgia Capital Eurobonds (GEOCAP) were trading at 96.66 (-0.70% w/w), yielding 7.04%.

GOGC Eurobonds (GEOROG) were trading at 104.34 (-0.19% w/w), yielding 3.54%. Georgian Railway Eurobonds (GRAIL) traded at a premium at 109.90 (+0.01% w/w), yielding 3.73%.

Georgian Sovereign Eurobonds (GEORG) closed at 105.64 (-0.12% w/w) at 2.62% yield to maturity.