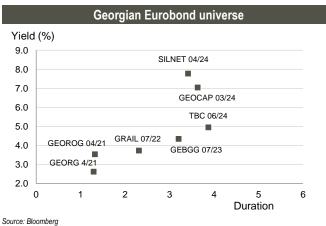

### **Fixed** income

Corporate Eurobonds: Bank of Georgia Group Eurobonds (GEBGG) closed at 4.34% yield, trading at 105.54 (+0.21% w/w). Georgia Capital Eurobonds (GEOCAP) were trading at 96.66 (-0.70% w/w), yielding 7.04%.

GOGC Eurobonds (GEOROG) were trading at 104.34 (-0.19% w/w), yielding 3.54%. Georgian Railway Eurobonds (GRAIL) traded at a premium at 109.90 (+0.01% w/w), yielding 3.73%.

Georgian Sovereign Eurobonds (GEORG) closed at 105.64 (-0.12% w/w) at 2.62% yield to maturity.