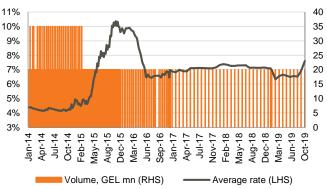

#### Money market

**Refinancing loans:** National Bank of Georgia (NBG) issued 7-day refinancing loans of GEL 2.1bn (US\$ 712.5mn).

**Ministry of Finance Benchmark Bonds:** 5-year GEL 70.0mn (US\$ 23.5mn) Benchmark Bonds of Ministry of Finance were sold at the auction held at NBG on November 26, 2019. The weighted average yield was fixed at 9.461%. The nearest treasury security auction is scheduled for December 3, 2019, where GEL 60.0mn nominal value 1-year T-Bills will be sold.