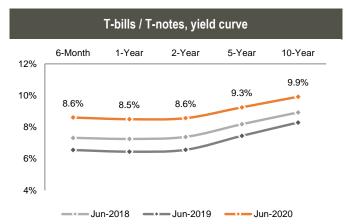

### Money market

Ministry of Finance Benchmark Bonds: 5-year GEL 80.0mn (US\$ 26.3mn) Benchmark Bonds were sold at the auction held at NBG on June 23, 2020. Total demand was 2.1x higher and the weighted average yield was fixed at 8.668%, down 0.44ppts from previous auction held in May, 2020. The nearest treasury security auction is scheduled for July 7, 2020, where GEL 20.0mn nominal value 6-month T-Bills and GEL 70.0mn nominal value 2-year Benchmark Bonds will be sold.

| Georgia             |
|---------------------|
| Weekly Market Watch |
| June 29, 2020       |

| T-bills / T-notes in 2020 |                              |                                    |                                   |  |  |  |  |  |  |  |
|---------------------------|------------------------------|------------------------------------|-----------------------------------|--|--|--|--|--|--|--|
| Maturity                  | YTD<br>placements,<br>GEL mn | Remaining<br>placements,<br>GEL mn | Outstanding<br>amount,<br>GEL mn* |  |  |  |  |  |  |  |
| 6-month                   | 230                          | 60                                 | 250                               |  |  |  |  |  |  |  |
| 1-year                    | 360                          | 240                                | 620                               |  |  |  |  |  |  |  |
| 2-year                    | 420                          | 420                                | 1,280                             |  |  |  |  |  |  |  |
| 5-year                    | 480                          | 480                                | 1,743                             |  |  |  |  |  |  |  |
| 10-year                   | 70                           | 80                                 | 563                               |  |  |  |  |  |  |  |
| Total                     | 1,560                        | 1,280                              | 4,455                             |  |  |  |  |  |  |  |