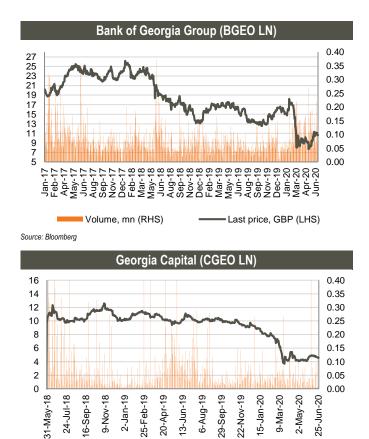

### Equities

Bank of Georgia Group (BGEO LN) shares closed at GBP 10.62/share (-1.48% w/w and +26.88% m/m). More than 381k shares traded in the range of GBP 10.02 -11.24/share. Average daily traded volume was 88k in the last 4 weeks. FTSE 250 Index, of which BGEO is a constituent, lost 3.25% w/w and gained 1.06% m/m. The volume of BGEO shares traded was at 0.78% of its capitalization.

Georgia Capital (CGEO LN) shares closed at GBP 4.60/share (-2.44% w/w and +6.98% m/m). More than 129k shares traded in the range of GBP 4.51 - 4.80/share. Average daily traded volume was 55k in the last 4 weeks. The volume of CGEO shares traded was at 0.35% of its capitalization.