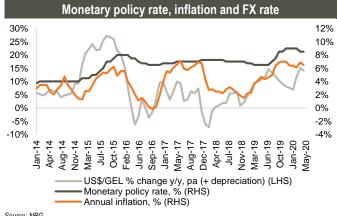

#### NBG cuts its policy rate by 0.25ppts to 8.25%

At its meeting on 24 June 2020, NBG's monetary policy committee decided to reduce its policy rate by 25bps to 8.25%. According to NBG, on the one-hand the Covid-19 prevention measures increased short-term logistic costs leading to rise in inflation, however, on the other hand weaker external and domestic demand seems to last longer and a downward pressure on prices is expected through the year. As inflation is expected to decrease, the committee decided to continue the gradual exit from the tightened monetary policy. The pace of further policy normalization will depend on how quickly inflation expectations fade. The next committee meeting is scheduled for 5 August 2020.