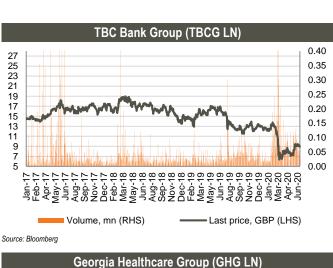

TBC Bank Group (TBCG LN) closed the week at GBP 8.93/share (-1.98% w/w and +24.03% m/m). More than 207k shares changed hands in the range of GBP 8.64 -9.34/share. Average daily traded volume was 71k in the last 4 weeks. The volume of TBCG shares traded was at 0.38% of its capitalization.