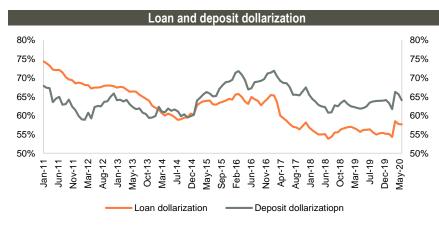

#### NPLs at 2.3% in May 2020

In May 2020, the banking sector loan portfolio increased 15.3% y/y after growing 17.2% y/y in previous month, excluding the exchange rate effect. In unadjusted terms, loan portfolio was up 23.8% y/y and flat m/m to GEL 34.2bn (US\$ 10.8bn). Deposits were up 8.7% y/y excluding the exchange rate effect. In unadjusted terms, deposits were up 17.9% y/y and 2.3% m/m to GEL 28.2bn (US\$ 8.9bn). Loan dollarization stood at 57.7% (+1.47ppts y/y and flat m/m) and deposit dollarization was 64.1% (+2.11ppts y/y and -1.57ppts m/m). NPLs stood at 2.3% in May 2020 (-0.80ppts y/y and flat m/m).