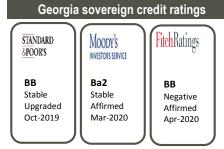

DP per capita (US\$)                | 4,359     | 4,722  | 4,763  |
| Population (mn)                      | 3.7       | 3.7    | 3.7    |
| Inflation (eop)                      | 6.7%      | 1.5%   | 7.0%   |
| Gross reserves (US\$ bn)             | 3.0       | 3.3    | 3.5    |
| CAD (% of GDP)                       | 8.1%      | 6.8%   | 5.1%   |
| Fiscal deficit (% of GDP)            | 2.7%      | 2.3%   | 2.0%   |
| Total public debt (% of GDP)         | 39.4%     | 38.9%  | 39.8%  |
| Source: Official data, Galt & Taggar | t         |        |        |

Real GDP growth, %



International ranking, 2019-20

Ease of Doing Business # 7 (Top 10) Economic Freedom Index # 16 (mostly free) Global Competitiveness Index # 74

Source: World Bank, Heritage Foundaition and World Economic Forum



Source: Rating agencies



### Money market

Ministry of Finance Benchmark Bonds: 5-year GEL 80.0mn (US\$ 26.3mn) Benchmark Bonds were sold at the auction held at NBG on June 23, 2020. Total demand was 2.1x higher and the weighted average yield was fixed at 8.668%, down 0.44ppts from previous auction held in May, 2020. The nearest treasury security auction is scheduled for July 7, 2020, where GEL 20.0mn nominal value 6-month T-Bills and GEL 70.0mn nominal value 2-year Benchmark Bonds will be sold.

| Georgia             |
|---------------------|
| Weekly Market Watch |
| June 29, 2020       |

| T-bills / T-notes in 2020 |                              |                                    |                                   |  |  |  |  |  |  |  |
|---------------------------|-------------