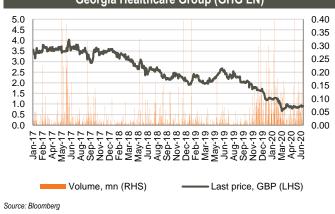

Georgia Healthcare Group (GHG LN) shares closed at GBP 0.90/share (+4.17% w/w and +5.88% m/m). More than 424k shares were traded in the range of GBP 0.86 -0.93/share. Average daily traded volume was 72k in the last 4 weeks. The volume of GHG shares traded was at 0.32% of its capitalization.