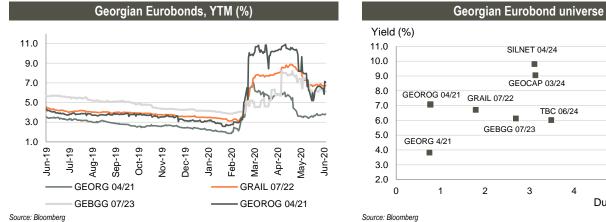

### **Fixed** income

Corporate Eurobonds: Bank of Georgia Group Eurobonds (GEBGG) closed at 6.12% yield, trading at 99.66 (+0.70% w/w). Georgia Capital Eurobonds (GEOCAP) were trading at 91.01 (-1.71% w/w), yielding 9.04%.

GOGC Eurobonds (GEOROG) were trading at 99.74 (-0.34% w/w), yielding 7.06%. Georgian Railway Eurobonds (GRAIL) traded at a premium at 101.94 (+0.34% w/w), yielding 6.71%.

#### Georgian Sovereign Eurobonds (GEORG) closed at 102.33 (-0.16% w/w) at 3.82% yield to maturity.

| 500<br>500                                                                                                                                                                               | -                                                       | an Eurobonds p<br>Maturity date                                                                                                                                                             | Ratings<br>(Fitch/S&P/Moody/                                                                                                                                                          | Mid price                                                                                                                                                                                                                                                                |                                                                                                                                                                                                                                                                                                                                    |                                                                                                                                                                                                                                                                                                                                                                                 |
|------------------------------------------------------------------------------------------------------------------------------------------------------------------------------------------|---------------------------------------------------------|---------------------------------------------------------------------------------------------------------------------------------------------------------------------------------------------|---------------------------------------------------------------------------------------------------------------------------------------------------------------------------------------|--------------------------------------------------------------------------------------------------------------------------------------------------------------------------------------------------------------------------------------------------------------------------|------------------------------------------------------------------------------------------------------------------------------------------------------------------------------------------------------------------------------------------------------------------------------------------------------------------------------------|---------------------------------------------------------------------------------------------------------------------------------------------------------------------------------------------------------------------------------------------------------------------------------------------------------------------------------------------------------------------------------|
| 500<br>500                                                                                                                                                                               | •                                                       |                                                                                                                                                                                             | (Fitch/S&P/Moody/                                                                                                                                                                     | Mid price                                                                                                                                                                                                                                                                |                                                                                                                                                                                                                                                                                                                                    |                                                                                                                                                                                                                                                                                                                                                                                 |
| Currency Amount, mn Coupon Maturity date (Fitch/S&P/Moody/<br>Scope) Mid price Mid yield, %   US\$ 500 6.875% Apr-21 BB/BB/Ba2 102.33 3.82   US\$ 500 7.750% Jul-22 BB-/B+/- 101.94 6.71 |                                                         |                                                                                                                                                                                             |                                                                                                                                                                                       |                                                                                                                                                                                                                                                                          |                                                                                                                                                                                                                                                                                                                                    |                                                                                                                                                                                                                                                                                                                                                                                 |
|                                                                                                                                                                                          |                                                         | Apr-21                                                                                                                                                                                      | BB/BB/Ba2                                                                                                                                                                             | 102.33                                                                                                                                                                                                                                                                   | 3.82                                                                                                                                                                                                                                                                                                                               | 361.03                                                                                                                                                                                                                                                                                                                                                                          |
|                                                                                                                                                                                          | 7.750%                                                  | Jul-22                                                                                                                                                                                      | BB-/B+/-                                                                                                                                                                              | 101.94                                                                                                                                                                                                                                                                   | 6.71                                                                                                                                                                                                                                                                                                                               | 658.47                                                                                                                                                                                                                                                                                                                                                                          |
| 250                                                                                                                                                                                      | 6.750%                                                  | Apr-21                                                                                                                                                                                      | BB/BB-/-                                                                                                                                                                              | 99.74                                                                                                                                                                                                                                                                    | 7.06                                                                                                                                                                                                                                                                                                                               | 857.80                                                                                                                                                                                                                                                                                                                                                                          |
| 500                                                                                                                                                                                      | 11.000%                                                 | Jun-20                                                                                                                                                                                      | BB-/-/Ba2                                                                                                                                                                             | n/a                                                                                                                                                                                                                                                                      | n/a                                                                                                                                                                                                                                                                                                                                | n/a                                                                                                                                                                                                                                                                                                                                                                             |
| 350                                                                                                                                                                                      | 6.000%                                                  | Jul-23                                                                                                                                                                                      | BB-/-/Ba2                                                                                                                                                                             | 99.66                                                                                                                                                                                                                                                                    | 6.12                                                                                                                                                                                                                                                                                                                               | 605.14                                                                                                                                                                                                                                                                                                                                                                          |
| 100                                                                                                                                                                                      | 11.125%                                                 | n/a                                                                                                                                                                                         | B-/-/-                                                                                                                                                                                | 97.17                                                                                                                                                                                                                                                                    | 10.01                                                                                                                                                                                                                                                                                                                              | 1,177.36                                                                                                                                                                                                                                                                                                                                                                        |
| 300                                                                                                                                                                                      | 6.125%                                                  | Mar-24                                                                                                                                                                                      | -/B/B2                                                                                                                                                                                | 91.01                                                                                                                                                                                                                                                                    | 9.04                                                                                                                                                                                                                                                                                                                               | 876.68                                                                                                                                                                                                                                                                                                                                                                          |
| 200                                                                                                                                                                                      | 11.000%                                                 | Apr-24                                                                                                                                                                                      | B+/-/B1                                                                                                                                                                               | 103.67                                                                                                                                                                                                                                                                   | 9.80                                                                                                                                                                                                                                                                                                                               | 952.80                                                                                                                                                                                                                                                                                                                                                                          |
| 300                                                                                                                                                                                      | 5.750%                                                  | Jun-24                                                                                                                                                                                      | BB-/-/Ba2                                                                                                                                                                             | 99.08                                                                                                                                                                                                                                                                    | 6.01                                                                                                                                                                                                                                                                                                                               | 575.82                                                                                                                                                                                                                                                                                                                                                                          |
| 125                                                                                                                                                                                      | 10.775%                                                 | n/a                                                                                                                                                                                         | B-/-/-                                                                                                                                                                                | 96.08                                                                                                                                                                                                                                                                    | 10.31                                                                                                                                                                                                                                                                                                                              | 1,167.78                                                                                                                                                                                                                                                                                                                                                                        |
|                                                                                                                                                                                          | Georgia                                                 | an local bonds                                                                                                                                                                              | performance                                                                                                                                                                           |                                                                                                                                                                                                                                                                          |                                                                                                                                                                                                                                                                                                                                    |                                                                                                                                                                                                                                                                                                                                                                                 |
| . 30                                                                                                                                                                                     | 12.50%                                                  | Dec-21                                                                                                                                                                                      | BB-/-/-/-                                                                                                                                                                             | n/a                                                                                                                                                                                                                                                                      | n/a                                                                                                                                                                                                                                                                                                                                | n/a                                                                                                                                                                                                                                                                                                                                                                             |
| 30                                                                                                                                                                                       | 7.50%                                                   | Dec-21                                                                                                                                                                                      | -/-/-/-                                                                                                                                                                               | 98.94                                                                                                                                                                                                                                                                    | 8.25                                                                                                                                                                                                                                                                                                                               | n/a                                                                                                                                                                                                                                                                                                                                                                             |
| 35                                                                                                                                                                                       | 7.50%                                                   | Oct-22                                                                                                                                                                                      | -/-/-/-                                                                                                                                                                               | 98.45                                                                                                                                                                                                                                                                    | 8.25                                                                                                                                                                                                                                                                                                                               | n/a                                                                                                                                                                                                                                                                                                                                                                             |
| 10                                                                                                                                                                                       | 7.00%                                                   | Aug-20                                                                                                                                                                                      | -/-/-/-                                                                                                                                                                               | 99.97                                                                                                                                                                                                                                                                    | 7.00                                                                                                                                                                                                                                                                                                                               | n/a                                                                                                                                                                                                                                                                                                                                                                             |
| 5                                                                                                                                                                                        | 6.50%                                                   | Jun-21                                                                                                                                                                                      | -/-/-/-                                                                                                                                                                               | 99.76                                                                                                                                                                                                                                                                    | 6.75                                                                                                                                                                                                                                                                                                                               | n/a                                                                                                                                                                                                                                                                                                                                                                             |
| 10                                                                                                                                                                                       | 7.50%                                                   | Aug-21                                                                                                                                                                                      | -/-/-/-                                                                                                                                                                               | 99.73                                                                                                                                                                                                                                                                    | 7.75                                                                                                                                                                                                                                                                                                                               | n/a                                                                                                                                                                                                                                                                                                                                                                             |
| . 15                                                                                                                                                                                     | 13.00%                                                  | Feb-21                                                                                                                                                                                      | B/-/-/-                                                                                                                                                                               | 100.00                                                                                                                                                                                                                                                                   | 12.50                                                                                                                                                                                                                                                                                                                              | n/a                                                                                                                                                                                                                                                                                                                                                                             |
| 25                                                                                                                                                                                       | 9.00%                                                   | Aug-21                                                                                                                                                                                      | -/-/-/B+                                                                                                                                                                              | n/a                                                                                                                                                                                                                                                                      | n/a                                                                                                                                                                                                                                                                                                                                | n/a                                                                                                                                                                                                                                                                                                                                                                             |
| 34                                                                                                                                                                                       | 12.50%                                                  | Apr-24                                                                                                                                                                                      | B+/-/B1/-                                                                                                                                                                             | n/a                                                                                                                                                                                                                                                                      | n/a                                                                                                                                                                                                                                                                                                                                | n/a                                                                                                                                                                                                                                                                                                                                                                             |
| 25                                                                                                                                                                                       | 13.00%                                                  | Dec-23                                                                                                                                                                                      | -/-/-/BB-                                                                                                                                                                             | n/a                                                                                                                                                                                                                                                                      | n/a                                                                                                                                                                                                                                                                                                                                | n/a                                                                                                                                                                                                                                                                                                                                                                             |
| 12                                                                                                                                                                                       | 8.00%                                                   | Dec-21                                                                                                                                                                                      | -/-/-/B+                                                                                                                                                                              | n/a                                                                                                                                                                                                                                                                      | n/a                                                                                                                                                                                                                                                                                                                                | n/a                                                                                                                                                                                                                                                                                                                                                                             |
| 30                                                                                                                                                                                       | 10.75%                                                  | Apr-22                                                                                                                                                                                      | -/-/-/BB-                                                                                                                                                                             | n/a                                                                                                                                                                                                                                                                      | n/a                                                                                                                                                                                                                                                                                                                                | n/a                                                                                                                                                                                                                                                                                                                                                                             |
| 10                                                                                                                                                                                       | 13.25%                                                  | Sep-21                                                                                                                                                                                      | B-/-/-/-                                                                                                                                                                              | 100.00                                                                                                                                                                                                                                                                   | 14.75                                                                                                                                                                                                                                                                                                                              | n/a                                                                                                                                                                                                                                                                                                                                                                             |
| 50                                                                                                                                                                                       | 12.10%                                                  | Nov-24                                                                                                                                                                                      | -/-/-/BB                                                                                                                                                                              | n/a                                                                                                                                                                                                                                                                      | n/a                                                                                                                                                                                                                                                                                                                                | n/a                                                                                                                                                                                                                                                                                                                                                                             |
|                                                                                                                                                                                          | 10<br>5<br>10<br>15<br>25<br>34<br>25<br>12<br>30<br>10 | $\begin{array}{ccccccc} 10 & 7.00\% \\ 5 & 6.50\% \\ 10 & 7.50\% \\ 15 & 13.00\% \\ 25 & 9.00\% \\ 34 & 12.50\% \\ 25 & 13.00\% \\ 12 & 8.00\% \\ 30 & 10.75\% \\ 10 & 13.25\% \end{array}$ | 10 7.00% Aug-20   5 6.50% Jun-21   10 7.50% Aug-21   15 13.00% Feb-21   25 9.00% Aug-21   34 12.50% Apr-24   25 13.00% Dec-23   12 8.00% Dec-21   30 10.75% Apr-22   10 13.25% Sep-21 | 10 7.00% Aug-20 -/-/-   5 6.50% Jun-21 -/-/-   10 7.50% Aug-21 -/-/-   15 13.00% Feb-21 B/-/-/-   25 9.00% Aug-21 -/-/-/B+   34 12.50% Apr-24 B+/-/B1/-   25 13.00% Dec-23 -/-/-/BB-   12 8.00% Dec-21 -/-/-/B+   30 10.75% Apr-22 -/-/-/BB-   10 13.25% Sep-21 B-/-/-/- | 10 7.00% Aug-20 -/-/-/- 99.97   5 6.50% Jun-21 -/-/-/- 99.76   10 7.50% Aug-21 -/-/-/- 99.73   15 13.00% Feb-21 B/-/-/- 100.00   25 9.00% Aug-21 -/-/-/B+ n/a   34 12.50% Apr-24 B+/-/BI/- n/a   25 13.00% Dec-23 -/-/-/BB- n/a   12 8.00% Dec-21 -/-/-/BB- n/a   30 10.75% Apr-22 -/-/-/BB- n/a   10 13.25% Sep-21 B-/-/-/ 100.00 | 10 7.00% Aug-20 -/-/-/- 99.97 7.00   5 6.50% Jun-21 -/-/-/- 99.76 6.75   10 7.50% Aug-21 -/-/-/- 99.73 7.75   15 13.00% Feb-21 B/-/-/- 100.00 12.50   25 9.00% Aug-21 -/-/-/B+ n/a n/a   34 12.50% Apr-24 B+/-/B1/- n/a n/a   25 13.00% Dec-23 -/-/-/B= n/a n/a   12 8.00% Dec-21 -/-/-/B= n/a n/a   30 10.75% Apr-22 -/-/-/BB- n/a n/a   10 13.25% Sep-21 B-/-/-/ 100.00 14.75 |