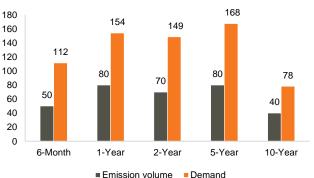

### Money market

Ministry of Finance Benchmark Bonds: 5-year GEL 80.0mn (US\$ 26.3mn) Benchmark Bonds were sold at the auction held at NBG on June 23, 2020. Total demand was 2.1x higher and the weighted average yield was fixed at 8.668%, down 0.44ppts from previous auction held in May, 2020. The nearest treasury security auction is scheduled for July 7, 2020, where GEL 20.0mn nominal value 6-month T-Bills and GEL 70.0mn nominal value 2-year Benchmark Bonds will be sold.

Source: MoF Note: \* As of 31 May 2020

Source: NBG

Source: NBG

Emission volume vs. demand on latest T-bills / T-notes auctions, GEL mn

Source: NBG

Nominal effective exchange rate and Real effective exchange rate