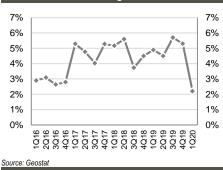

#### NPLs at 2.3% in May 2020

In May 2020, the banking sector loan portfolio increased 15.3% y/y after growing 17.2% y/y in previous month, excluding the exchange rate effect. In unadjusted terms, loan portfolio was up 23.8% y/y and flat m/m to GEL 34.2bn (US\$ 10.8bn). Deposits were up 8.7% y/y excluding the exchange rate effect. In unadjusted terms, deposits were up 17.9% y/y and 2.3% m/m to GEL 28.2bn (US\$ 8.9bn). Loan dollarization stood at 57.7% (+1.47ppts y/y and flat m/m) and deposit dollarization was 64.1% (+2.11ppts y/y and -1.57ppts m/m). NPLs stood at 2.3% in May 2020 (-0.80ppts y/y and flat m/m).