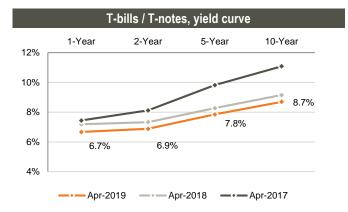

### Money market

Refinancing loans: National Bank of Georgia (NBG) issued 7-day refinancing loans of GEL 430mn (US\$ 159.8mn).

Ministry of Finance Treasury Bills: 1-year GEL 40.0mn (US\$ 14.9mn) T-Bills of Ministry of Finance were sold at the auction held at NBG on April 2, 2019. The weighted average yield was fixed at 6.686%. The nearest treasury security auction is scheduled for April 8, 2019, where GEL 60.0mn nominal value 2-year Benchmark bonds and GEL 20.0mn nominal value 182-days T-Bills will be sold.

| T-bills / T-not | es, Apr-19 emissic | on calendar |
|-----------------|--------------------|-------------|
| Date            | Volume, GEL mn     | Maturity    |
| 08-Apr-19       | 20                 | 6 months    |
| 08-Apr-19       | 60                 | 2 years     |
| 16-Apr-19       | 25                 | 10 years    |
| 23-Apr-19       | 30                 | 5 years     |