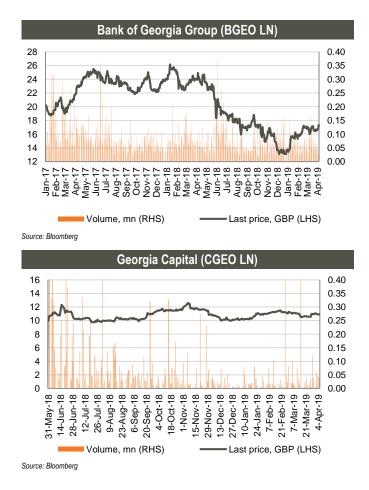

% m/m). More than 197k shares traded in the range of GBP 10.90 - 11.38/share. Average daily traded volume was 56k in the last 4 weeks. The volume of CGEO shares traded was at 0.52% of its capitalization.

**TBC Bank Group** (TBCG LN) closed the week at GBP 15.98/share (+3.50% w/w and +4.31% m/m). More than 144k shares changed hands in the range of GBP 15.06 - 16.26/share. Average daily traded volume was 28k in the last 4 weeks. The volume of TBCG shares traded was at 0.26% of its capitalization.

**Georgia Healthcare** Group (GHG LN) shares closed at GBP 1.96/share (-2.25% w/w and -5.33% m/m). More than 117k shares were traded in the range of GBP 1.96 - 2.17/share. Average daily traded volume was 13k in the last 4 weeks. The volume of GHG shares traded was at 0.09% of its capitalization.









# Equities, continued

|                    |        |          |             |          |        |         |         |        | P/E    |       | P/B   |  |
|--------------------|--------|----------|-------------|----------|--------|---------|---------|--------|--------|-------|-------|--|
|                    | Ticker | Currency | Share price | Mcap, mn | 6M chg | y/y chg | YTD chg | 2019F  | 2020F  | 2019F | 2020F |  |
| Bank of Georgia    | BGEO   | GBP      | 17.29       | 850      | -0.3%  | -30.5%  | 25.6%   | 6.61x  | 5.84x  | 1.41x | 1.20x |  |
| TBC                | TBC    | GBP      | 15.98       | 877      | -4.9%  | -12.7%  | 5.0%    | 6.48x  | 5.61x  | 1.16x | 1.02x |  |
| Halyk Bank         | HSBK   | US\$     | 11.65       | 3,423    | 6.4%   | -15.0%  | 12.6%   | 5.