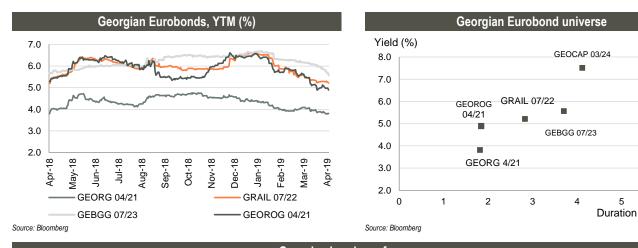

# Fixed income

**Corporate Eurobonds**: Bank of Georgia Group Eurobonds (GEBGG) closed at 5.56% yield, trading at 101.64 (+1.10% w/w). Georgia Capital Eurobonds (GEOCAP) were trading at 94.37 (-0.04% w/w), yielding 7.51%.

GOGC Eurobonds (GEOROG) were trading at 103.58 (+0.36% w/w), yielding 4.89%. Georgian Railway Eurobonds (GRAIL) traded at a premium at 107.49 (+0.17% w/w), yielding 5.21%.

Georgian Sovereign Eurobonds (GEORG) closed at 105.87 (+0.11% w/w) at 3.81% yield to maturity.