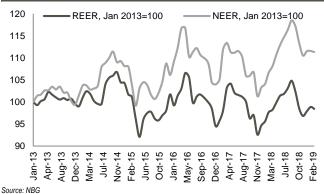

Jul-14 Oct-14 Jan-15

Apr-15 Jul-15 Oct-15 Jan-16

Volume, GEL mn (RHS)

4%

3%

Nominal Effective Exchange Rate and Real Effective Exchange Rate

Feb-17

Note: Index growth means appreciation of exchange rate, decline means depreciation of exchange rate