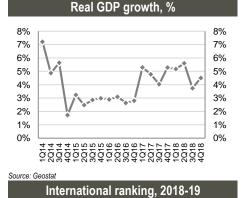

4% 3% 2%

Monthly CPI inflation (% change, m/m)

Source: Geostat

Weekly Market Watch | Georgia Apr 8, 2019

| Key mac                      | ro indica | ators  |        |
|------------------------------|-----------|--------|--------|
|                              | 2016      | 2017   | 2018   |
| GDP (% change)               | 2.8%      | 4.8%   | 4.7%   |
| GDP per capita (ppp)         | 10,065    | 10,742 | 11,600 |
| GDP per capita (US\$)        | 3,857     | 4,047  | 4,346  |
| Population (mn)              | 3.7       | 3.7    | 3.7    |
| Inflation (eop)              | 1.8%      | 6.7%   | 1.5%   |
| Gross reserves (US\$ bn)     | 2.8       | 3.0    | 3.3    |
| CAD (% of GDP)               | 13.1%     | 8.8%   | 7.7%   |
| Fiscal deficit (% of GDP)    | 3.0%      | 2.9%   | 2.5%   |
| Total public debt (% of GDP) | 44.4%     | 44.8%  | 45.0%  |

Source: Official data, IMF, G&T

Ease of Doing Business # 6 (Top 10) Economic Freedom Index # 16 (mostly free) Global Competitiveness Index # 66 (improving trend)

Source: World Bank, Heritage Foundaition and World Economic Forum