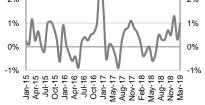

#### Inflation was 3.7% y/y and 1.0% m/m in March 2019

The annual CPI inflation accelerated to 3.7% in March 2019 from 2.4% in previous month, according to Geostat. Core inflation (non-food, non-energy) was 3.5% in March 2019, while core inflation excluding tobacco stood at 1.2%. Annual price changes were driven by price increases in food and non-alcoholic beverages (+4.8% y/y, +1.50ppts), alcoholic beverages and tobacco (+20.8% y/y, +1.36ppts) and recreation and culture (+6.7% y/y, +0.38ppts) categories. On a monthly basis, there was 1.0% inflation in March 2019. Price increases in food and non-alcoholic beverages (+1.3% m/m, +0.40ppts), recreation and culture (+7.7% m/m, +0.42ppts) and alcoholic beverages and tobacco (+4.2% m/m, +0.30ppts) categories were the major drivers of monthly Inflation dynamics.

4% 3% 2%

Monthly CPI inflation (% change, m/m)

Source: Geostat

Weekly Market Watch | Georgia Apr 8, 2019

| Key mac                      | ro indica | ators  |        |
|------------------------------|-----------|--------|--------|
|                              | 2016      | 2017   | 2018   |
| GDP (% change)               | 2.8%      | 4.8%   | 4.7%   |
| GDP per capita (ppp)         | 10,065    | 10,742 | 11,600 |
| GDP per capita (US\$)        | 3,857     | 4,047  | 4,346  |
| Population (mn)              | 3.7       | 3.7    | 3.7    |
| Inflation (eop)              | 1.8%      | 6.7%   | 1.5%   |
| Gross reserves (US\$ bn)     | 2.8       | 3.0    | 3.3    |
| CAD (% of GDP)               | 13.1%     | 8.8%   | 7.7%   |
| Fiscal deficit (% of GDP)    | 3.0%      | 2.9%   | 2.5%   |
| Total public debt (% of GDP) | 44.4%     | 44.8%  | 45.0%  |