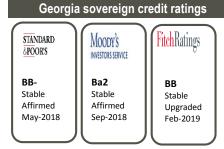

GDP (% change)               | 2.8%      | 4.8%   | 4.7%   |
| GDP per capita (ppp)         | 10,065    | 10,742 | 11,600 |
| GDP per capita (US\$)        | 3,857     | 4,047  | 4,346  |
| Population (mn)              | 3.7       | 3.7    | 3.7    |
| Inflation (eop)              | 1.8%      | 6.7%   | 1.5%   |
| Gross reserves (US\$ bn)     | 2.8       | 3.0    | 3.3    |
| CAD (% of GDP)               | 13.1%     | 8.8%   | 7.7%   |
| Fiscal deficit (% of GDP)    | 3.0%      | 2.9%   | 2.5%   |
| Total public debt (% of GDP) | 44.4%     | 44.8%  | 45.0%  |

Source: Official data, IMF, G&T



Ease of Doing Business # 6 (Top 10) Economic Freedom Index # 16 (mostly free) Global Competitiveness Index # 66 (improving trend)

Source: World Bank, Heritage Foundaition and World Economic Forum



Source: Rating agencies



### Money market

Refinancing loans: National Bank of Georgia (NBG) issued 7-day refinancing loans of GEL 430mn (US\$ 159.8mn).

Ministry of Finance Treasury Bills: 1-year GEL 40.0mn (US\$ 14.9mn) T-Bills of Ministry of Finance were sold at the auction held at NBG on April 2, 2019. The weighted average yield was fixed at 6.686%. The nearest treasury security auction is scheduled for April 8, 2019, where GEL 60.0mn nominal value 2-year Benchmark bonds and GEL 20.0mn nominal value 182-days T-Bills will be sold.

| T-bills / T-not | es, Apr-19 emissic | on calendar |
|-----------------|--------------------|-------------|
| Date            | Volume, GEL mn     | Maturity    |
| 08-Apr-19       | 20                 | 6 months    |
| 08-Apr-19       | 60