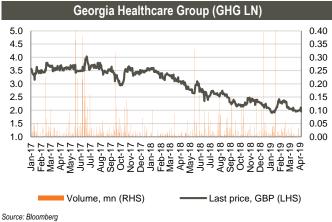

m). More than 197k shares traded in the range of GBP 10.90 - 11.38/share. Average daily traded volume was 56k in the last 4 weeks. The volume of CGEO shares traded was at 0.52% of its capitalization.

**TBC Bank Group** (TBCG LN) closed the week at GBP 15.98/share (+3.50% w/w and +4.31% m/m). More than 144k shares changed hands in the range of GBP 15.06 - 16.26/share. Average daily traded volume was 28k in the last 4 weeks. The volume of TBCG shares traded was at 0.26% of its capitalization.

**Georgia Healthcare** Group (GHG LN) shares closed at GBP 1.96/share (-2.25% w/w and -5.33% m/m). More than 117k shares were traded in the range of GBP 1.96 - 2.17/share. Average daily traded volume was 13k in the last 4 weeks. The volume of GHG shares traded was at 0.09% of its capitalization.









# Equities, continued

|                    |        |          |             |          |        |         |         |        | P/E    |       | P/B   |  |
|--------------------|--------|----------|-------------|----------|--------|---------|---------|--------|--------|-------|-------|--|
|                    | Ticker | Currency | Share price | Mcap, mn | 6M chg | y/y chg | YTD chg | 2019F  | 2020F  | 2019F | 2020F |  |
| Bank of Georgia    | BGEO   | GBP      | 17.29       | 850      | -0.3%  | -30.5%  | 25.6%   | 6.61x  | 5.84x  | 1.41x | 1.20x |  |
| TBC                | TBC    | GBP      | 15.98       | 877      | -4.9%  | -12.7%  | 5.0%    | 6.48x  | 5.61x  | 1.16x | 1.02x |  |
| Halyk Bank         | HSBK   | US\$     | 11.65       | 3,423    | 6.4%   | -15.0%  | 12.6%   | 5.17x