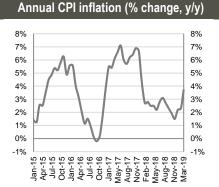

#### Inflation was 3.7% y/y and 1.0% m/m in March 2019

The annual CPI inflation accelerated to 3.7% in March 2019 from 2.4% in previous month, according to Geostat. Core inflation (non-food, non-energy) was 3.5% in March 2019, while core inflation excluding tobacco stood at 1.2%. Annual price changes were driven by price increases in food and non-alcoholic beverages (+4.8% y/y, +1.50ppts), alcoholic beverages and tobacco (+20.8% y/y, +1.36ppts) and recreation and culture (+6.7% y/y, +0.38ppts) categories. On a monthly basis, there was 1.0% inflation in March 2019. Price increases in food and non-alcoholic beverages (+1.3% m/m, +0.40ppts), recreation and culture (+7.7% m/m, +0.42ppts) and alcoholic beverages and tobacco (+4.2% m/m, +0.30ppts) categories were the major drivers of monthly Inflation dynamics.