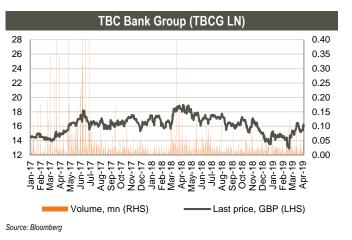

m/m). More than 197k shares traded in the range of GBP 10.90 - 11.38/share. Average daily traded volume was 56k in the last 4 weeks. The volume of CGEO shares traded was at 0.52% of its capitalization.

**TBC Bank Group** (TBCG LN) closed the week at GBP 15.98/share (+3.50% w/w and +4.31% m/m). More than 144k shares changed hands in the range of GBP 15.06 - 16.26/share. Average daily traded volume was 28k in the last 4 weeks. The volume of TBCG shares traded was at 0.26% of its capitalization.

**Georgia Healthcare** Group (GHG LN) shares closed at GBP 1.96/share (-2.25% w/w and -5.33% m/m). More than 117k shares were traded in the range of GBP 1.96 - 2.17/share. Average daily traded volume was 13k in the last 4 weeks. The volume of GHG shares traded was at 0.09% of its capitalization.









# Equities, continued

|                    |        |          |             |          |        |         |         |        | P/E    |       | P/B   |  |
|--------------------|--------|----------|-------------|----------|--------|---------|---------|--------|--------|-------|-------|--|
|                    | Ticker | Currency | Share price | Mcap, mn | 6M chg | y/y chg | YTD chg | 2019F  | 2020F  | 2019F | 2020F |  |
| Bank of Georgia    | BGEO   | GBP      | 17.29       | 850      | -0.3%  | -30.5%  | 25.6%   | 6.61x  | 5.84x  | 1.41x | 1.20x |  |
| TBC                | TBC    | GBP      | 15.98       | 877      | -4.9%  | -12.7%  | 5.0%    | 6.48x  | 5.61x  | 1.16x | 1.02x |  |
| Halyk Bank         | HSBK   | US\$     | 11.65       | 3,423    | 6.4%   | -15.0%  | 12.6%   | 5.17