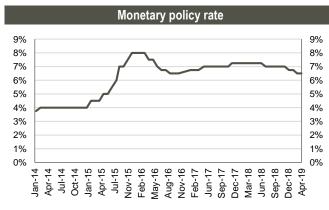

#### Source: NBG

Source: NBG

11% 40 10% 35 9% 30 8% 25 7% 20 6% 15 5% 10

May-16 Aug-16 Nov-16 May-17 Aug-17

Certificates of Deposits (weighted average rate)

Source: NBG

Jan-14

Apr-1